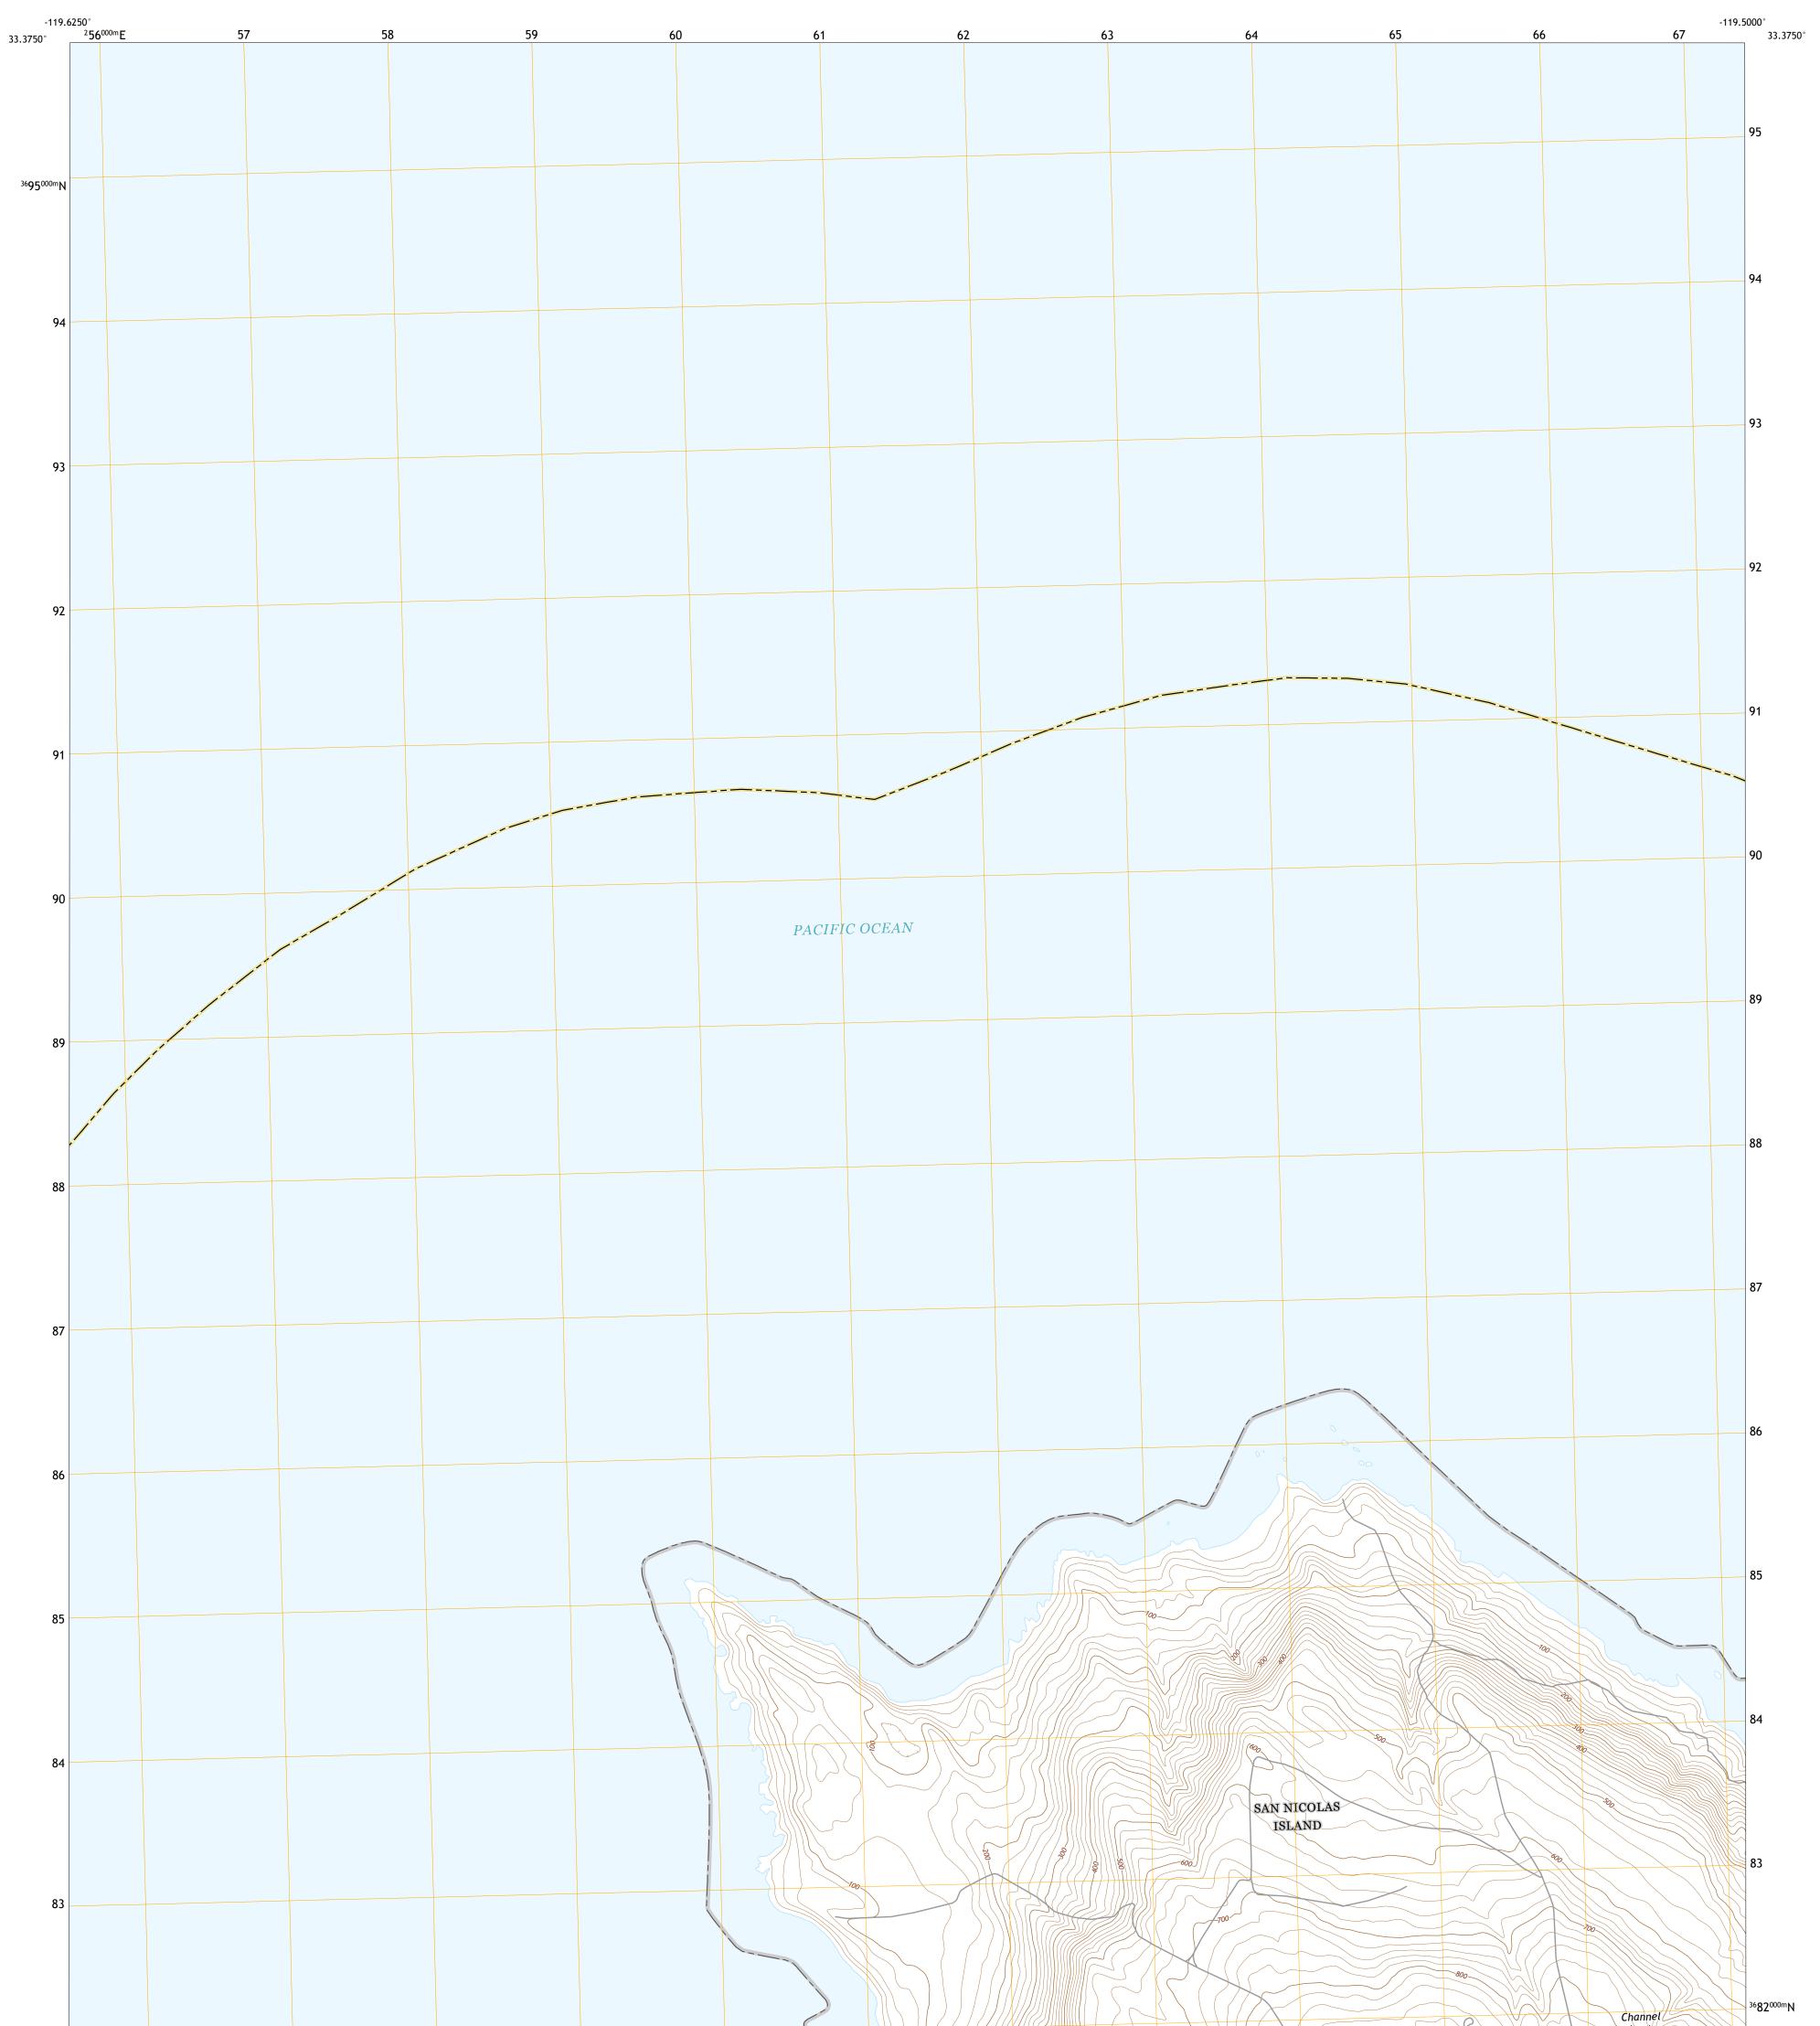

## SAN NICOLAS ISLAND OE NW QUADRANGLE CALIFORNIA - VENTURA COUNTY 7.5-MINUTE SERIES

NSN. 7643016357652 NGA REF NO.U S G S X 2 4 K 76357

U.S. DEPARTMENT OF THE INTERIOR

U.S. GEOLOGICAL SURVEY

**Produced by the United States Geological Survey** North American Datum of 1983 (NAD83) World Geodetic System of 1984 (WGS84). Projection and 1 000-meter grid:Universal Transverse Mercator, Zone 11S This map is not a legal document. Boundaries may be generalized for this map scale. Private lands within government reservations may not be shown. Obtain permission before entering private lands.