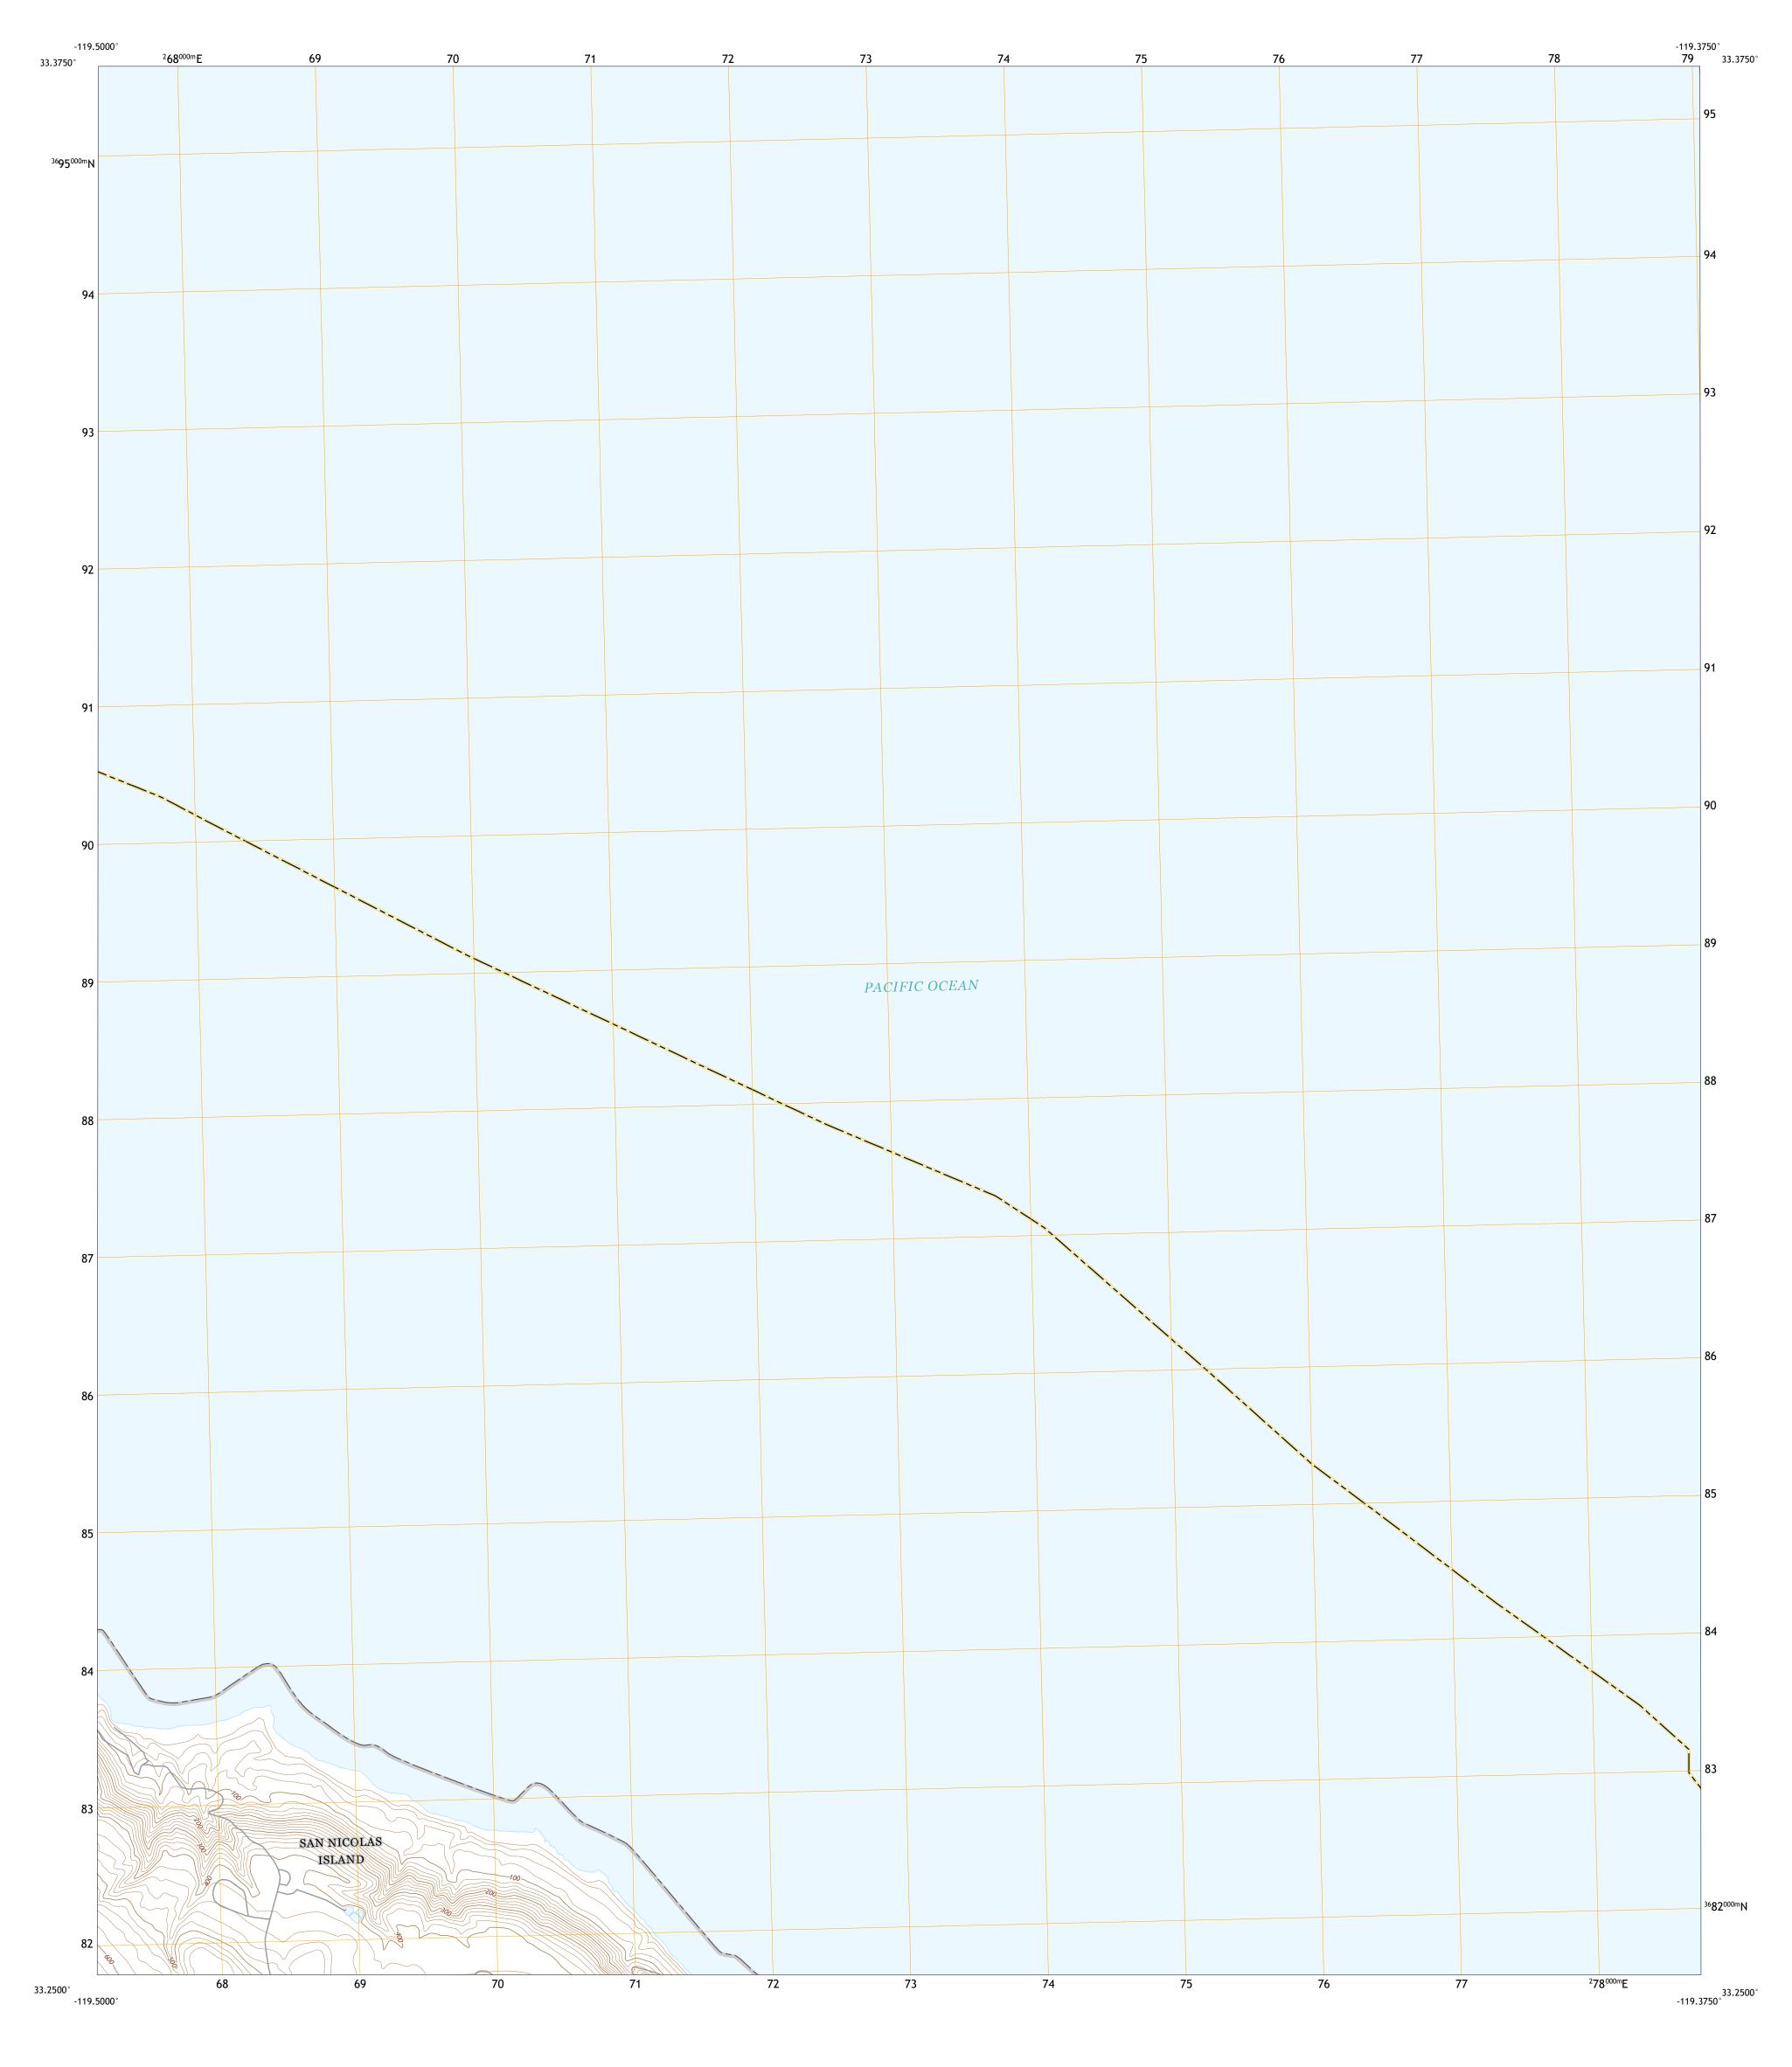

Produced by the United States Geological Survey
North American Datum of 1983 (NAD83)
World Geodetic System of 1984 (WGS84). Projection and
1 000-meter grid:Universal Transverse Mercator, Zone 11S This map is not a legal document. Boundaries may be generalized for this map scale. Private lands within government reservations may not be shown. Obtain permission before entering private lands. Imagery..... Roads...... Names..... Hydrography..... Contours.....Multip