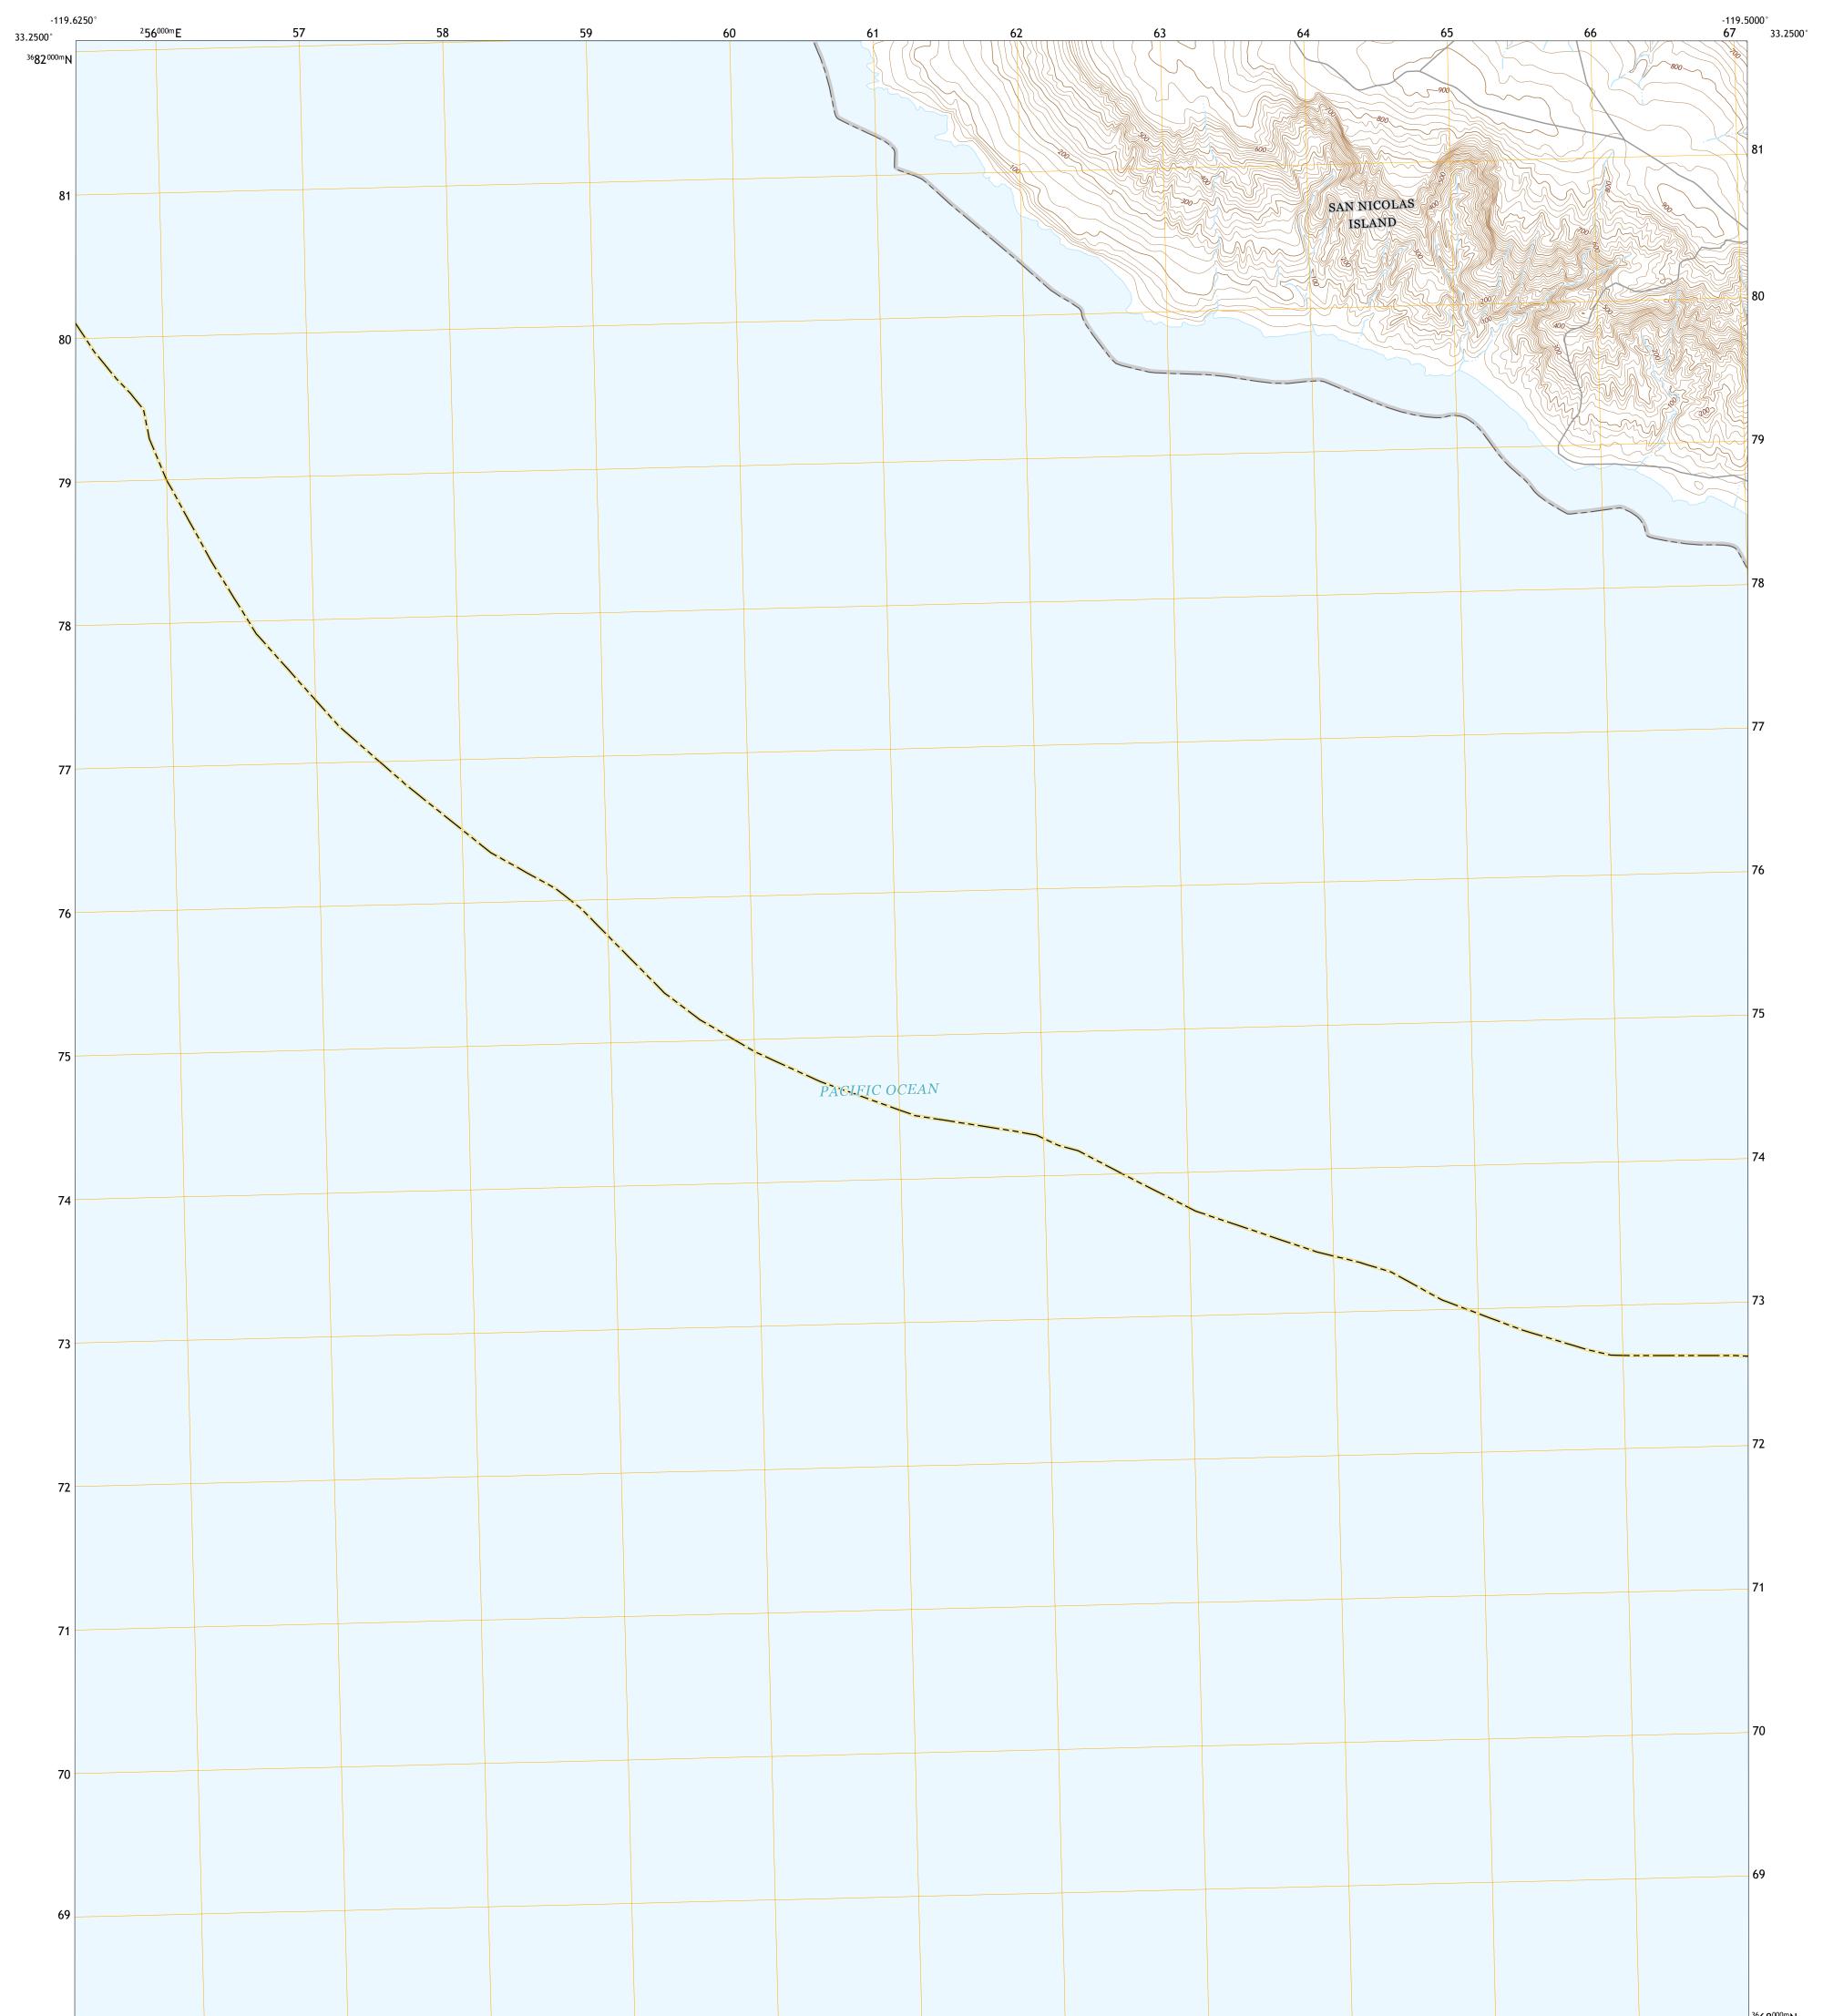

## SAN NICOLAS ISLAND OE SW QUADRANGLE CALIFORNIA - VENTURA COUNTY 7.5-MINUTE SERIES

Produced by the United States Geological Survey North American Datum of 1983 (NAD83) World Geodetic System of 1984 (WGS84). Projection and 1 000-meter grid:Universal Transverse Mercator, Zone 11S This map is not a legal document. Boundaries may be generalized for this map scale. Private lands within government reservations may not be shown. Obtain permission before entering private lands.

 Imagery......NAIP, July 2016 - October 2016

 Roads.....U.S. Census Bureau, 2016

 Names.....GNIS, 1981 - 2016

 Hydrography.....National Hydrography Dataset, 2004 - 2018

 Contours.....National Elevation Dataset, 1999

 Boundaries.....Multiple sources; see metadata file 2016 - 2017

 Wetlands.....FWS National Wetlands Inventory Not Available