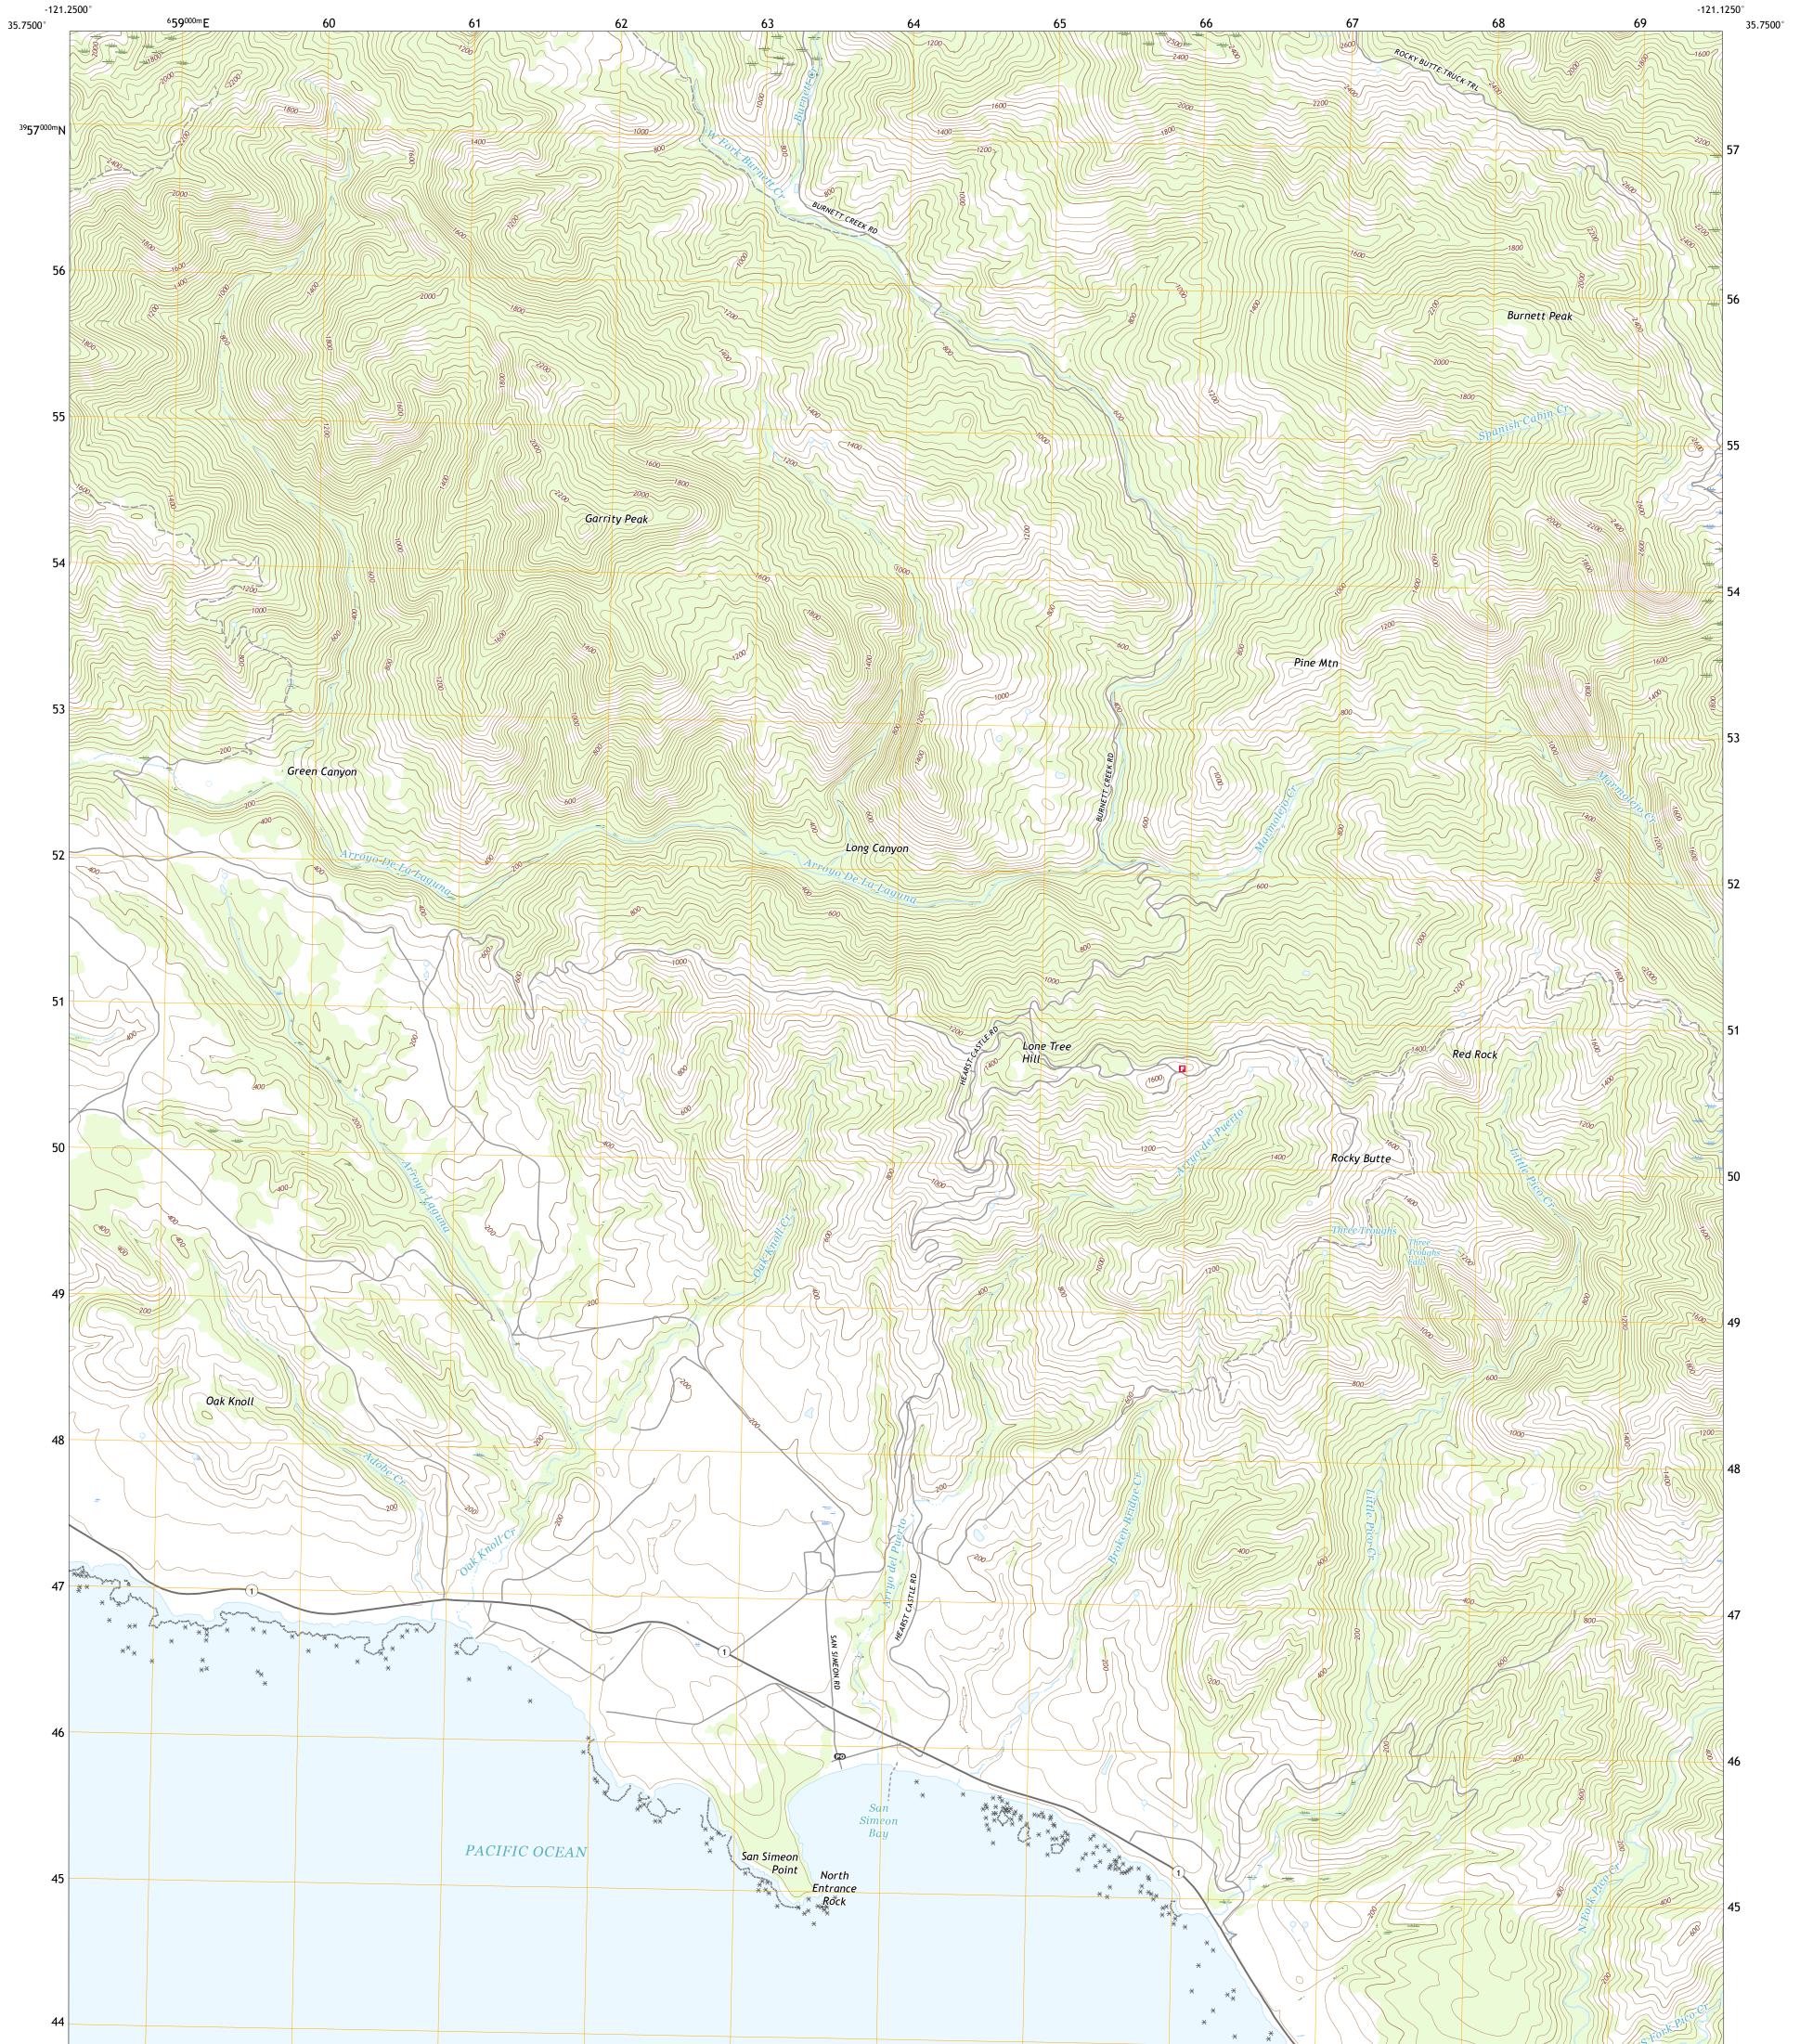

U.S. DEPARTMENT OF THE INTERIOR U.S. GEOLOGICAL SURVEY

SAN SIMEON QUADRANGLE CALIFORNIA - SAN LUIS OBISPO COUNTY 7.5-MINUTE SERIES

Produced by the United States Geological Survey North American Datum of 1983 (NAD83) World Geodetic System of 1984 (WGS84). Projection and 1 000-meter grid:Universal Transverse Mercator, Zone 10S This map is not a legal document. Boundaries may be generalized for this map scale. Private lands within government reservations may not be shown. Obtain permission before entering private lands.

Imagery......NAIP, June 2016 - October 2016 Roads.......NAIP, June 2016 - October 2016 Names.......GNIS, 1981 - 2018 Hydrography......GNIS, 1981 - 2018 Contours.....National Hydrography Dataset, 2001 - 2018 Contours.....National Elevation Dataset, 1999 - 2008 Boundaries.....Multiple sources; see metadata file 2016 - 2017 Public Land Survey System......BLM, 2018 Wetlands......BLM, 2015