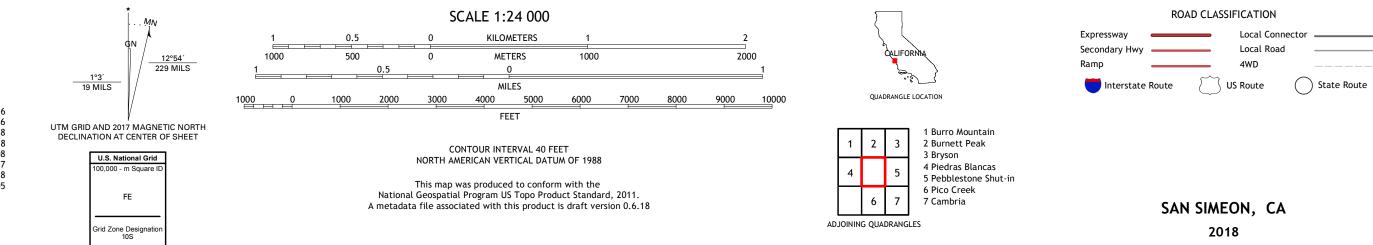

U.S. DEPARTMENT OF THE INTERIOR U.S. GEOLOGICAL SURVEY

SAN SIMEON QUADRANGLE CALIFORNIA - SAN LUIS OBISPO COUNTY 7.5-MINUTE SERIES

Produced by the United States Geological Survey North American Datum of 1983 (NAD83) World Geodetic System of 1984 (WGS84). Projection and 1 000-meter grid:Universal Transverse Mercator, Zone 10S This map is not a legal document. Boundaries may be generalized for this map scale. Private lands within government reservations may not be shown. Obtain permission before entering private lands.