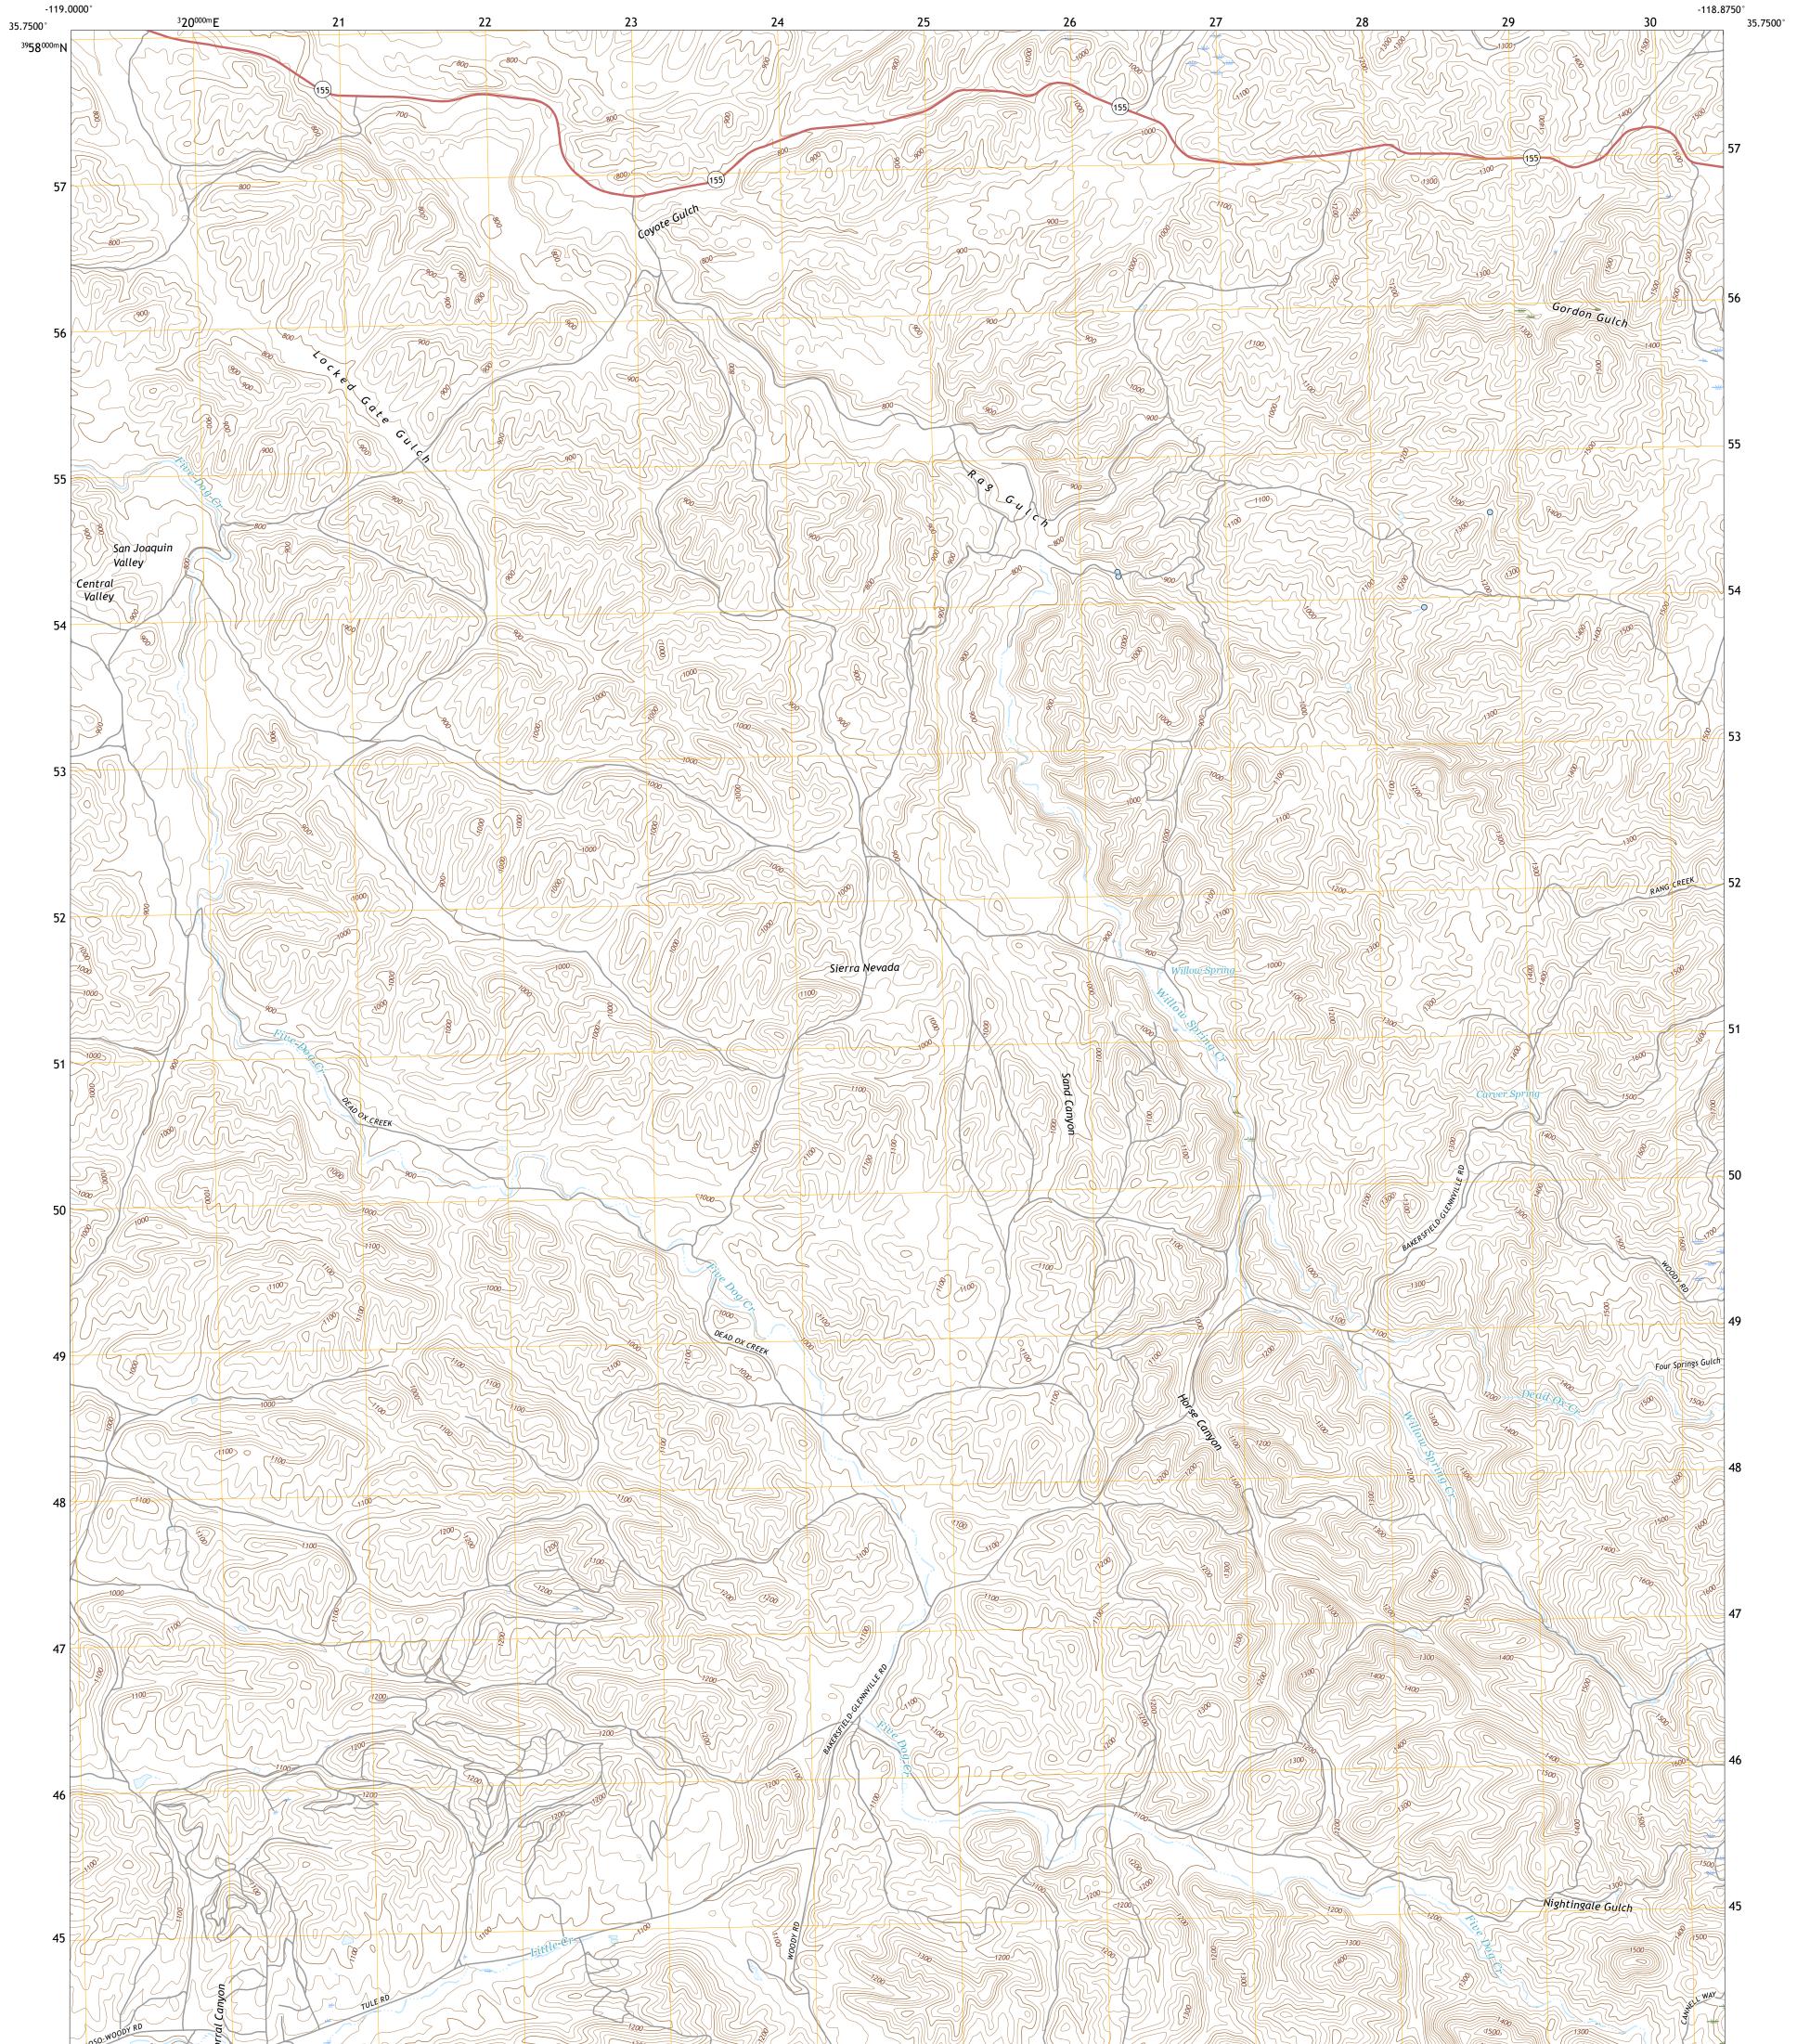

## U.S. DEPARTMENT OF THE INTERIOR U.S. GEOLOGICAL SURVEY

SAND CANYON QUADRANGLE CALIFORNIA - KERN COUNTY 7.5-MINUTE SERIES

**Produced by the United States Geological Survey** North American Datum of 1983 (NAD83) World Geodetic System of 1984 (WGS84). Projection and 1 000-meter grid:Universal Transverse Mercator, Zone 11S This map is not a legal document. Boundaries may be generalized for this map scale. Private lands within government reservations may not be shown. Obtain permission before entering private lands.

Imagery......NAIP, June 2020 - July 2020 Roads......GNIS, 1981 - 2021 Hydrography......GNIS, 1981 - 2021 Hydrography......National Hydrography Dataset, 2000 - 2020 Contours.....National Elevation Dataset, 2009 Boundaries......Multiple sources; see metadata file 2019 - 2021 Public Land Survey System......BLM, 2020 Wetlands......BLM, 2020