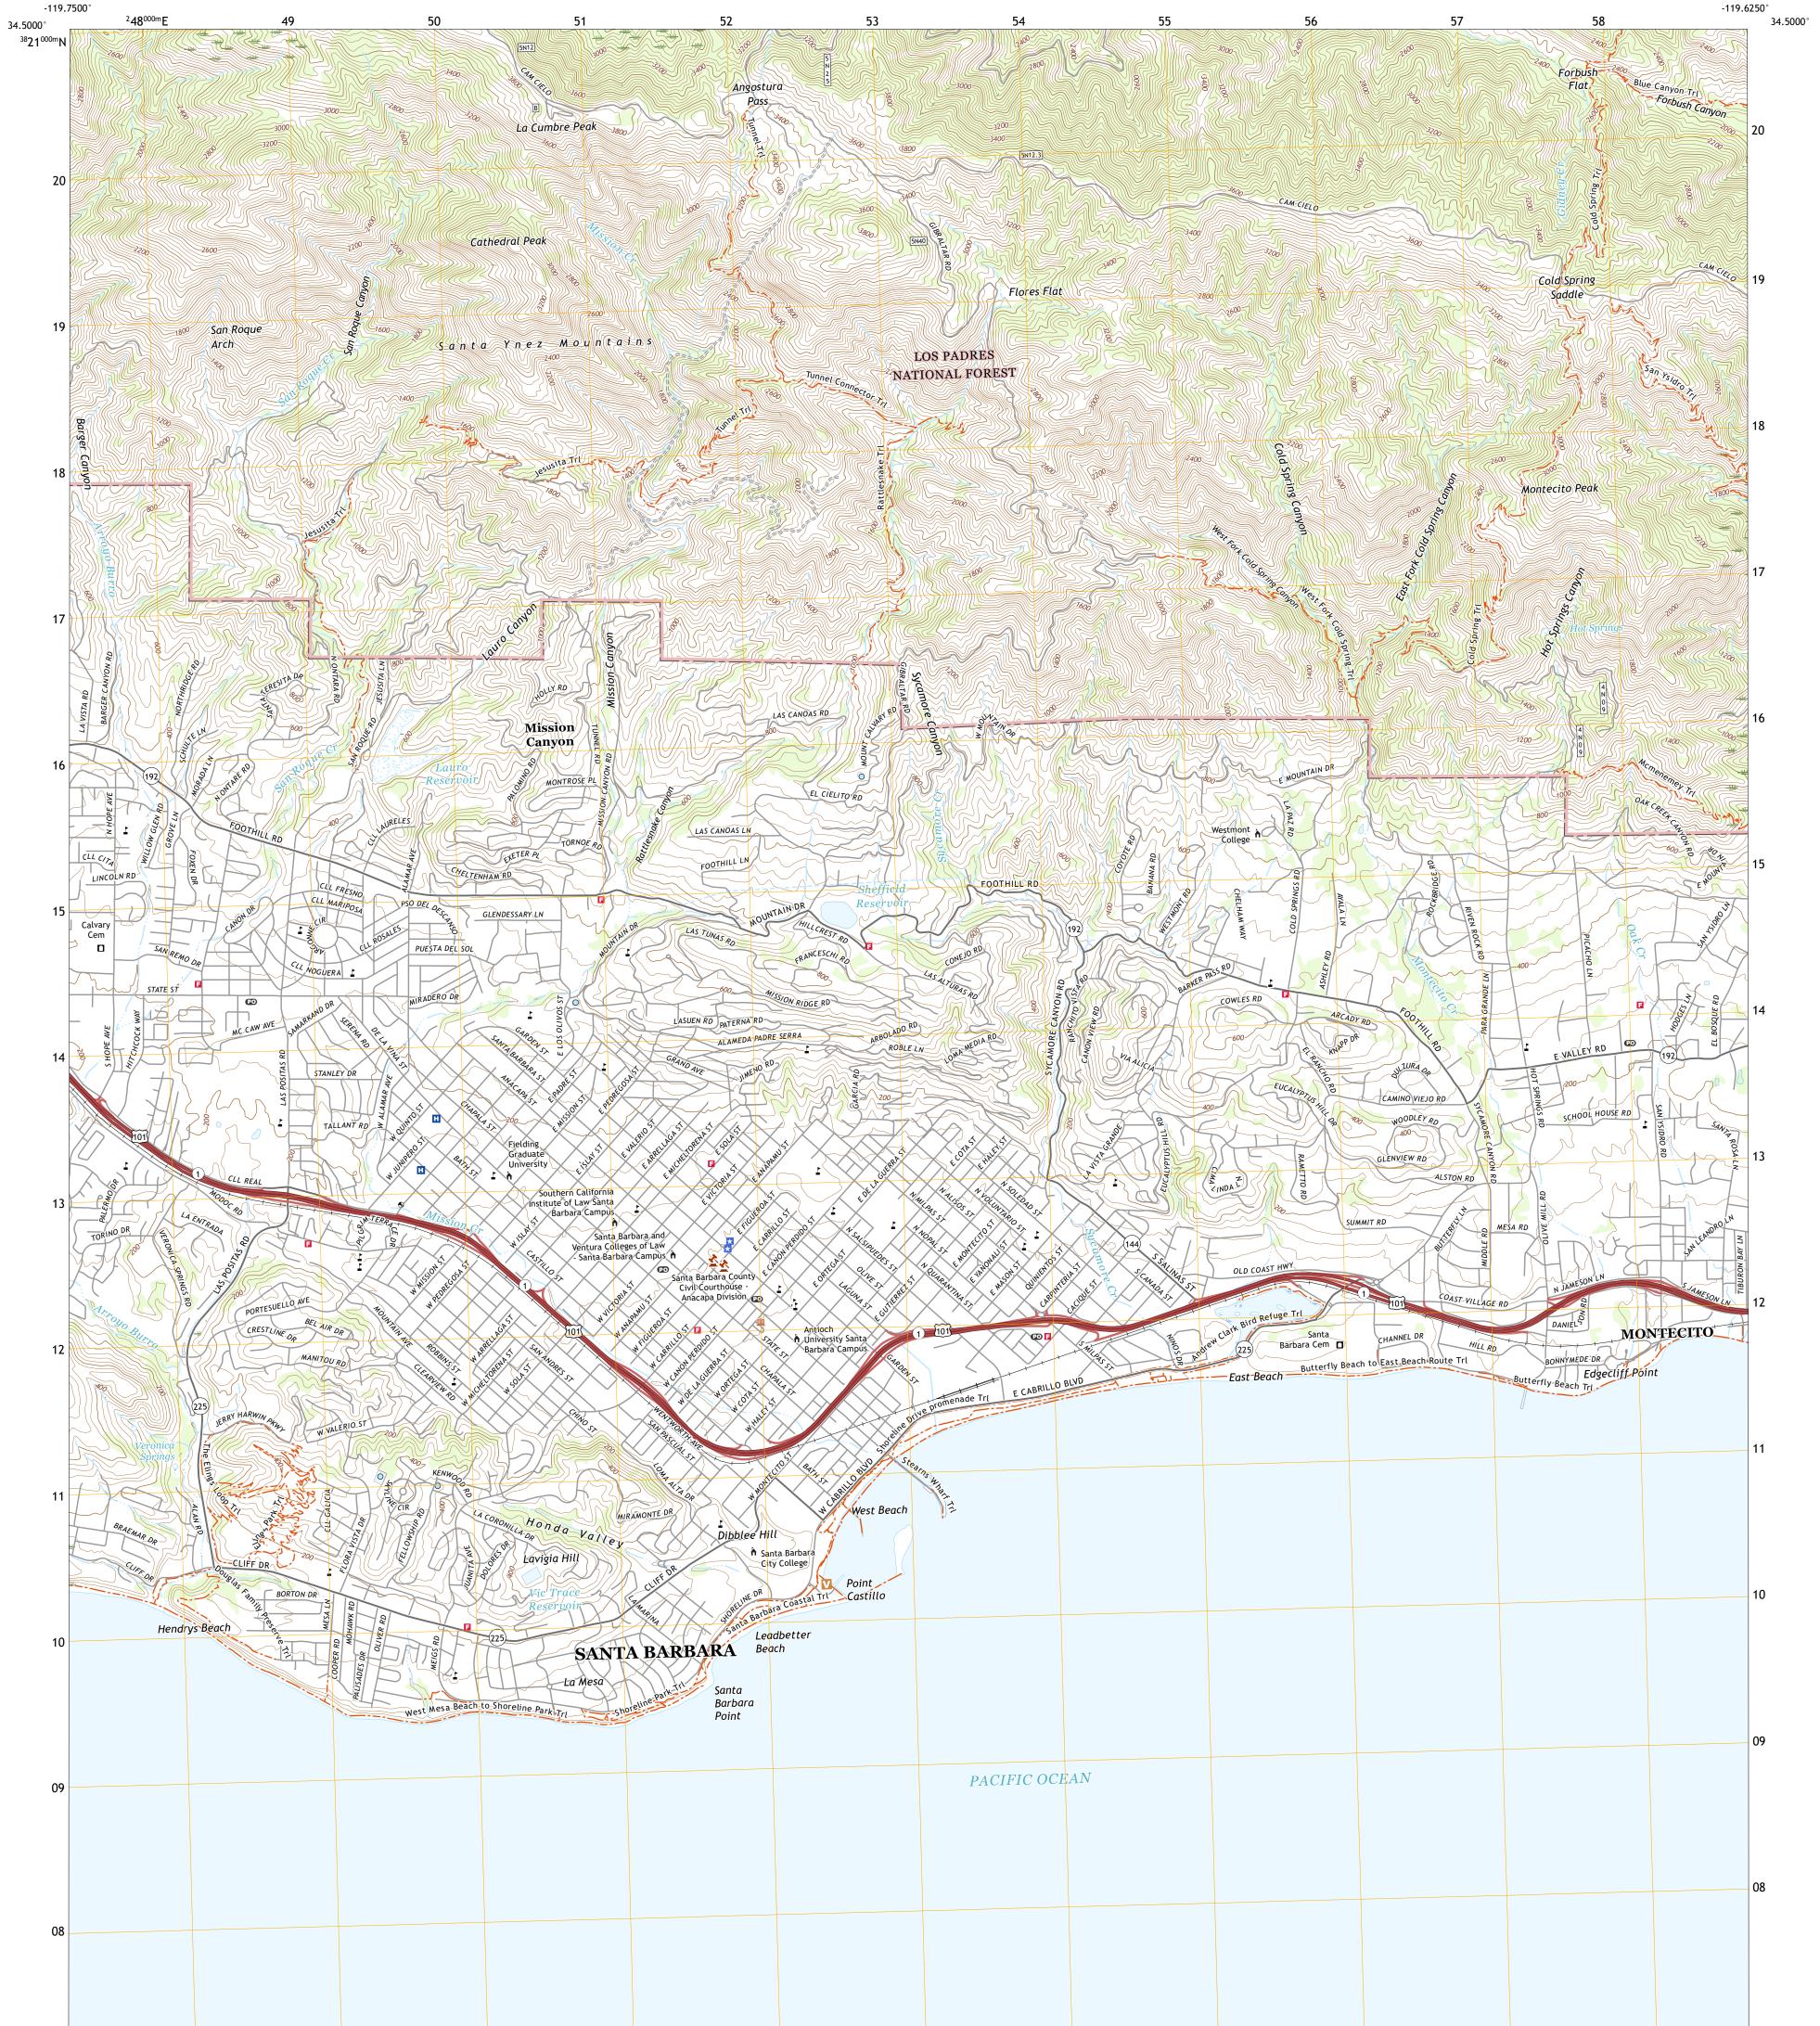

USSI STRATE

SANTA BARBARA QUADRANGLE CALIFORNIA - SANTA BARBARA COUNTY 7.5-MINUTE SERIES

Produced by the United States Geological Survey North American Datum of 1983 (NAD83) World Geodetic System of 1984 (WGS84). Projection and 1 000-meter grid: Universal Transverse Mercator, Zone 11S This map is not a legal document. Boundaries may be generalized for this map scale. Private lands within government reservations may not be shown. Obtain permission before entering private lands.

Imagery.....NAIP, May 2020 - May 2020 Roads.....U.S. Census Bureau, 2016 - 2018 Roads within US Forest Service Lands......FSTopo Data 

ROAD CLASSIFICATION