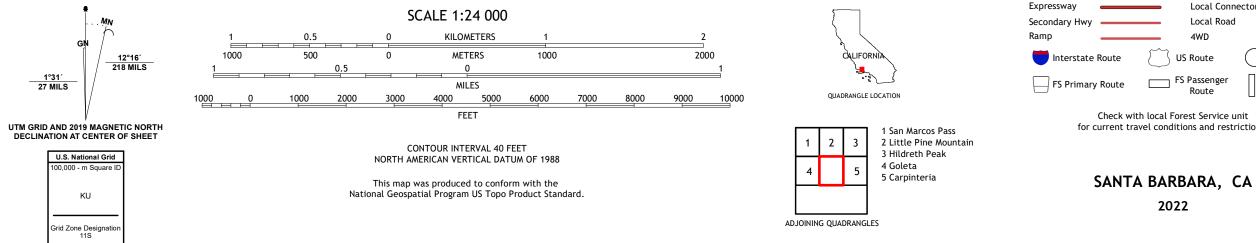

USSI STRATE

SANTA BARBARA QUADRANGLE CALIFORNIA - SANTA BARBARA COUNTY 7.5-MINUTE SERIES

Produced by the United States Geological Survey North American Datum of 1983 (NAD83) World Geodetic System of 1984 (WGS84). Projection and 1 000-meter grid: Universal Transverse Mercator, Zone 11S This map is not a legal document. Boundaries may be generalized for this map scale. Private lands within government reservations may not be shown. Obtain permission before entering private lands.