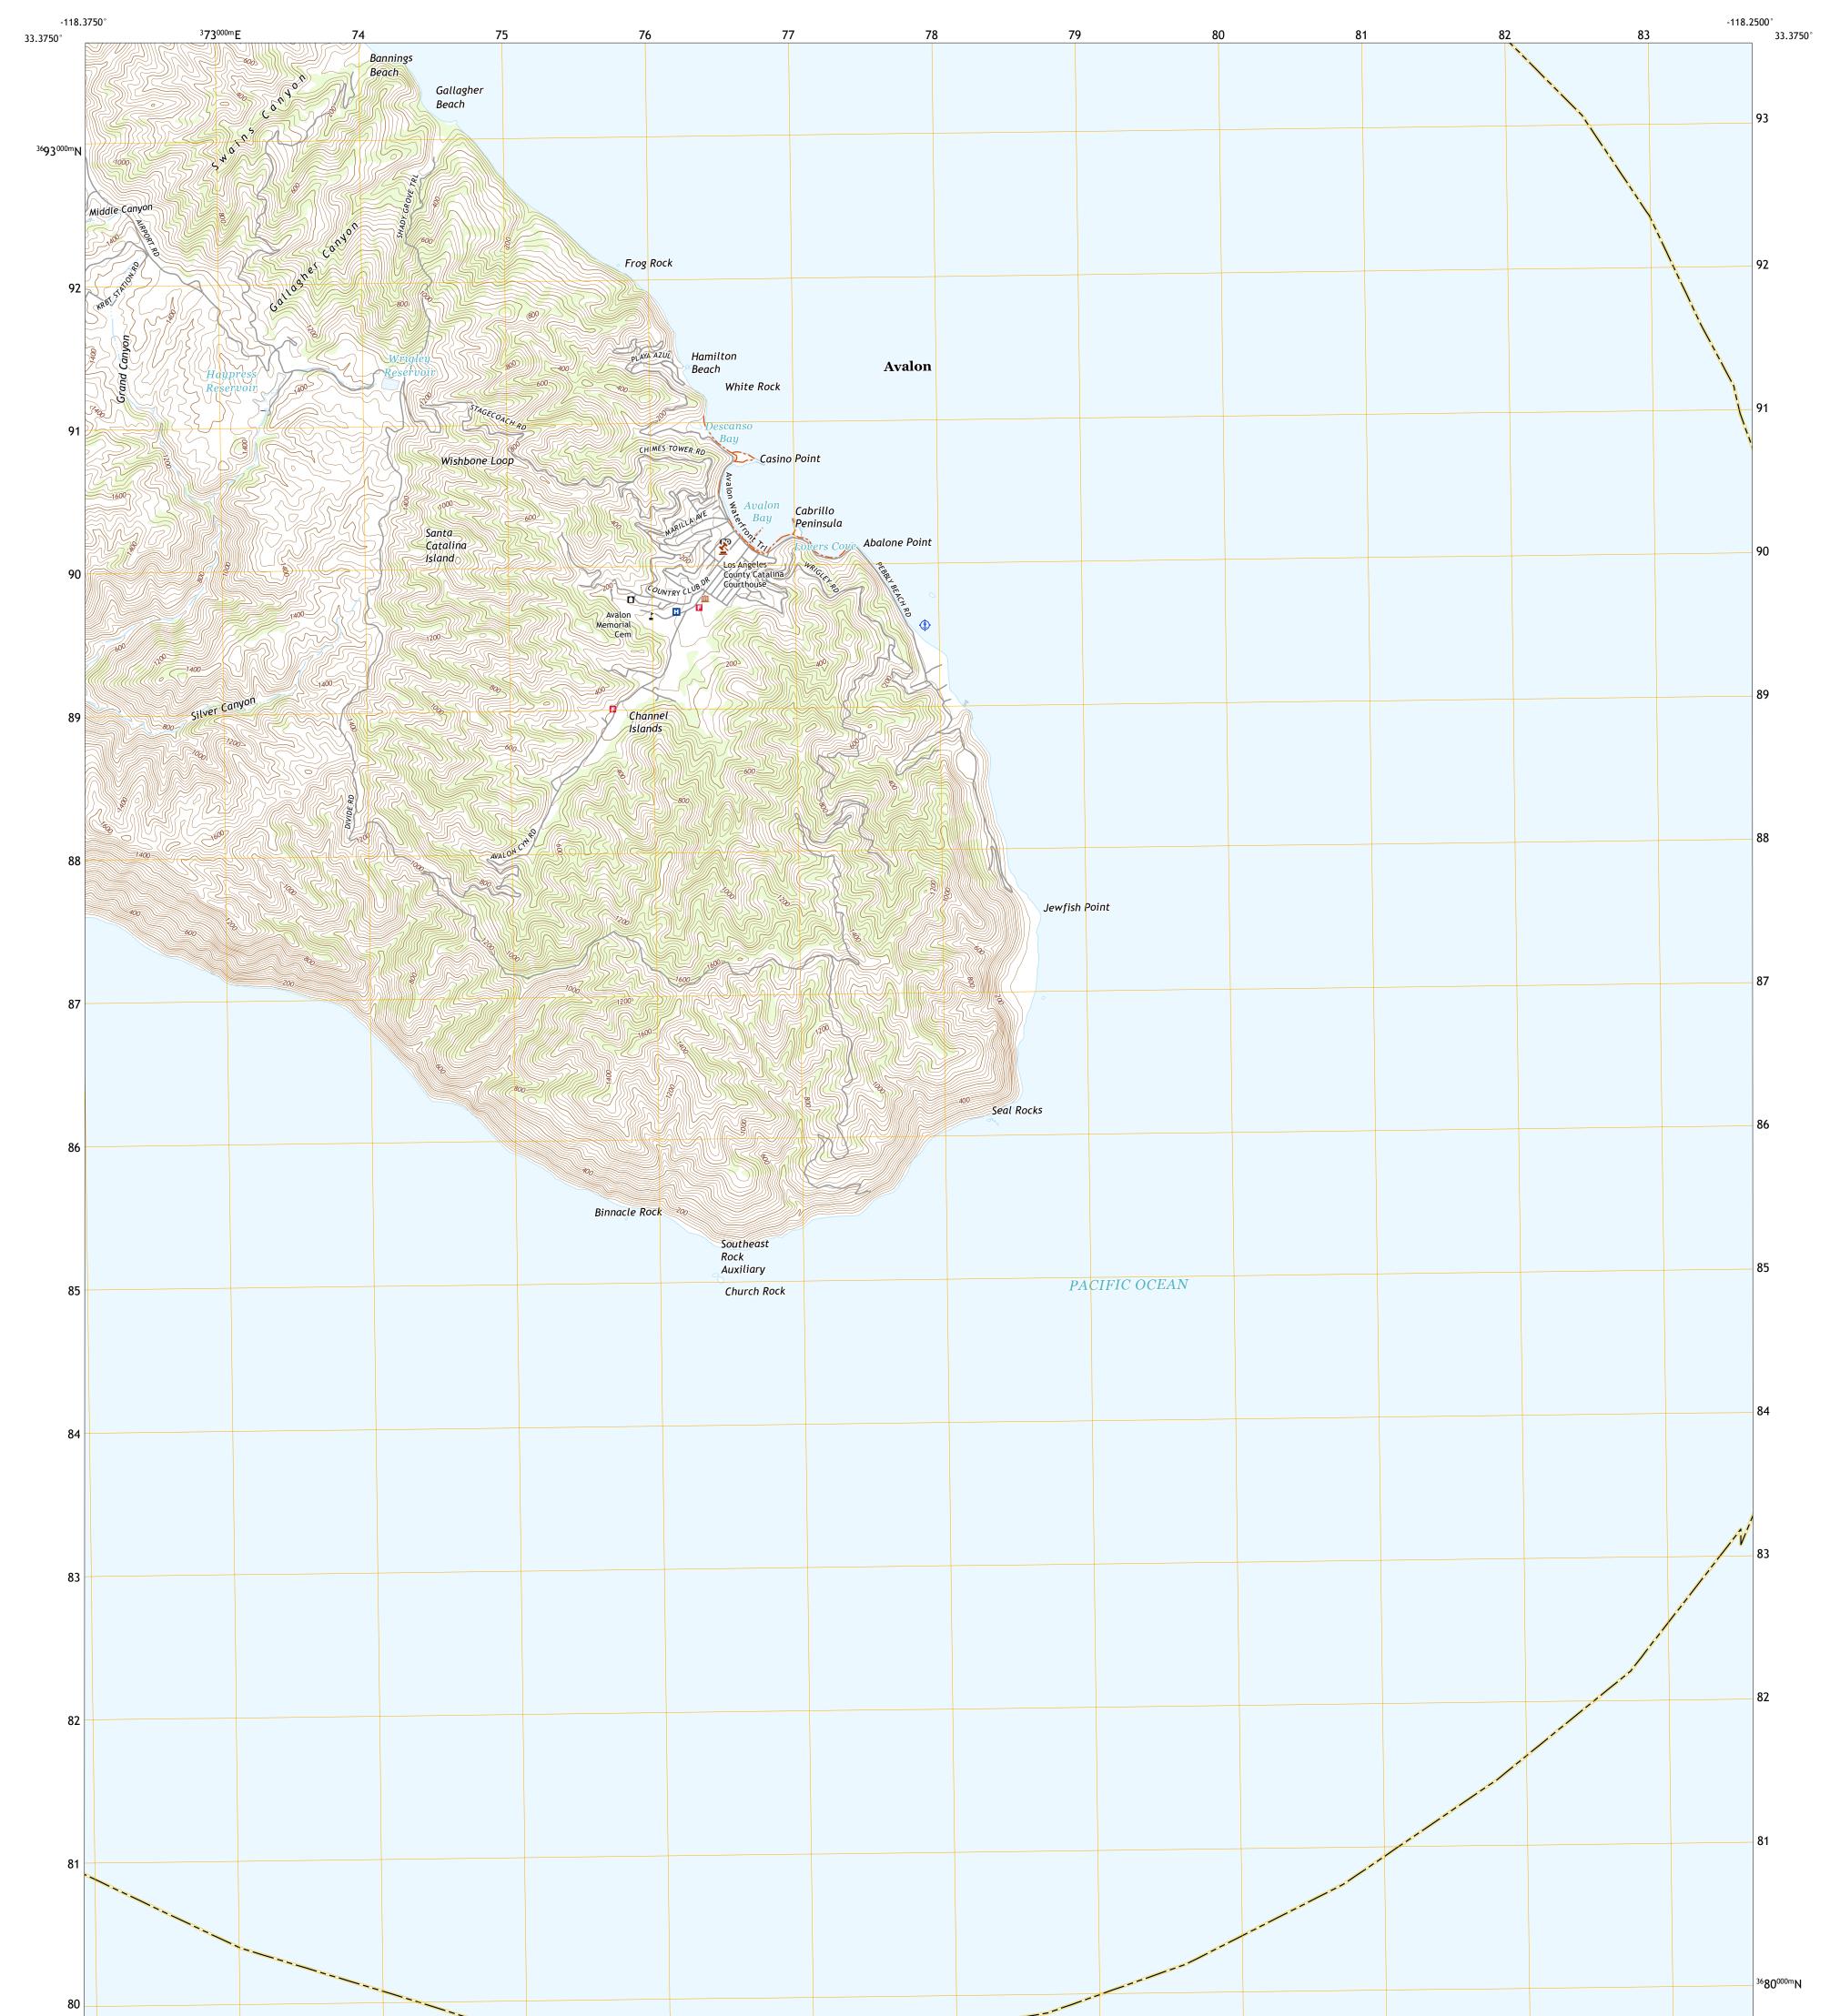

## U.S. DEPARTMENT OF THE INTERIOR U.S. GEOLOGICAL SURVEY

Produced by the United States Geological Survey North American Datum of 1983 (NAD83) World Geodetic System of 1984 (WGS84). Projection and 1 000-meter grid:Universal Transverse Mercator, Zone 11S This map is not a legal document. Boundaries may be generalized for this map scale. Private lands within government reservations may not be shown. Obtain permission before entering private lands.

 Imagery......NAIP, May 2020 - May 2020

 Roads......U.S. Census Bureau, 2016

 Names......GNIS, 1981 - 2021

 Hydrography.....National Hydrography Dataset, 2004 - 2020

 Contours.....National Elevation Dataset, 2018

 Boundaries.....Multiple sources; see metadata file 2019 - 2021

 Wetlands......FWS National Wetlands Inventory Not Available