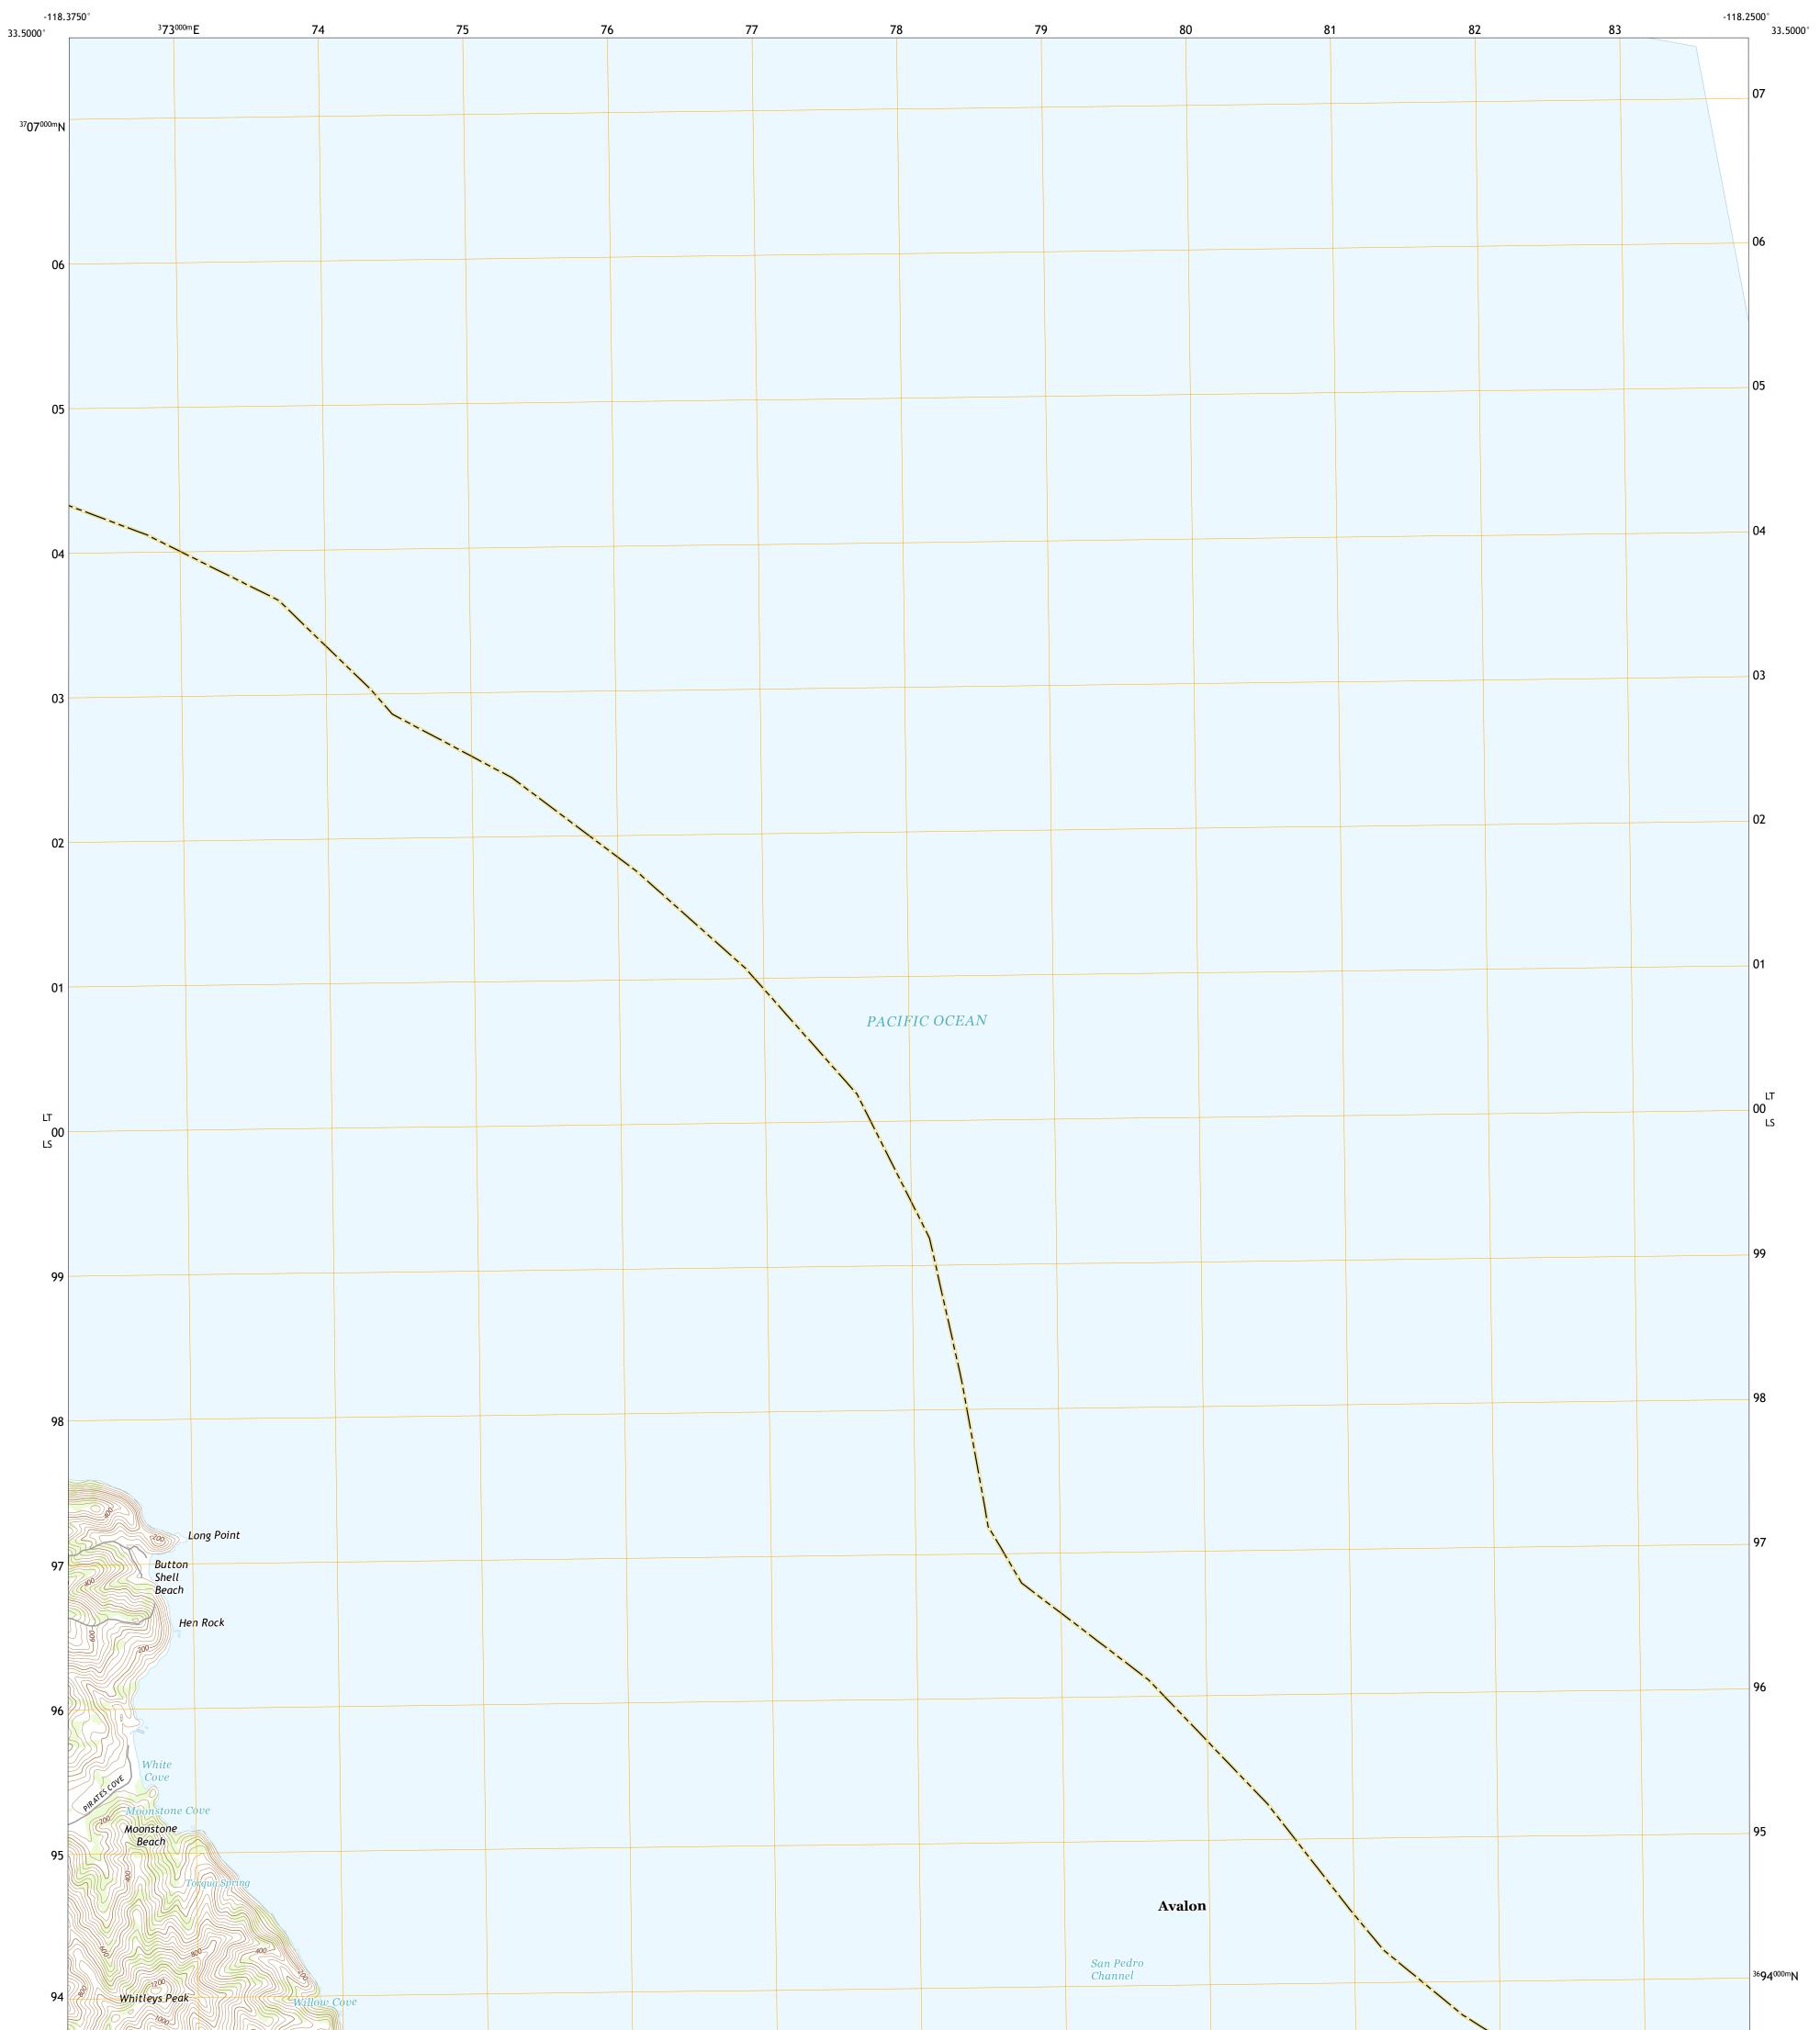

## SANTA CATALINA EAST OE N QUADRANGLE CALIFORNIA - LOS ANGELES COUNTY 7.5-MINUTE SERIES

**Produced by the United States Geological Survey** North American Datum of 1983 (NAD83) World Geodetic System of 1984 (WGS84). Projection and 1 000-meter grid:Universal Transverse Mercator, Zone 11S This map is not a legal document. Boundaries may be generalized for this map scale. Private lands within government reservations may not be shown. Obtain permission before entering private lands.