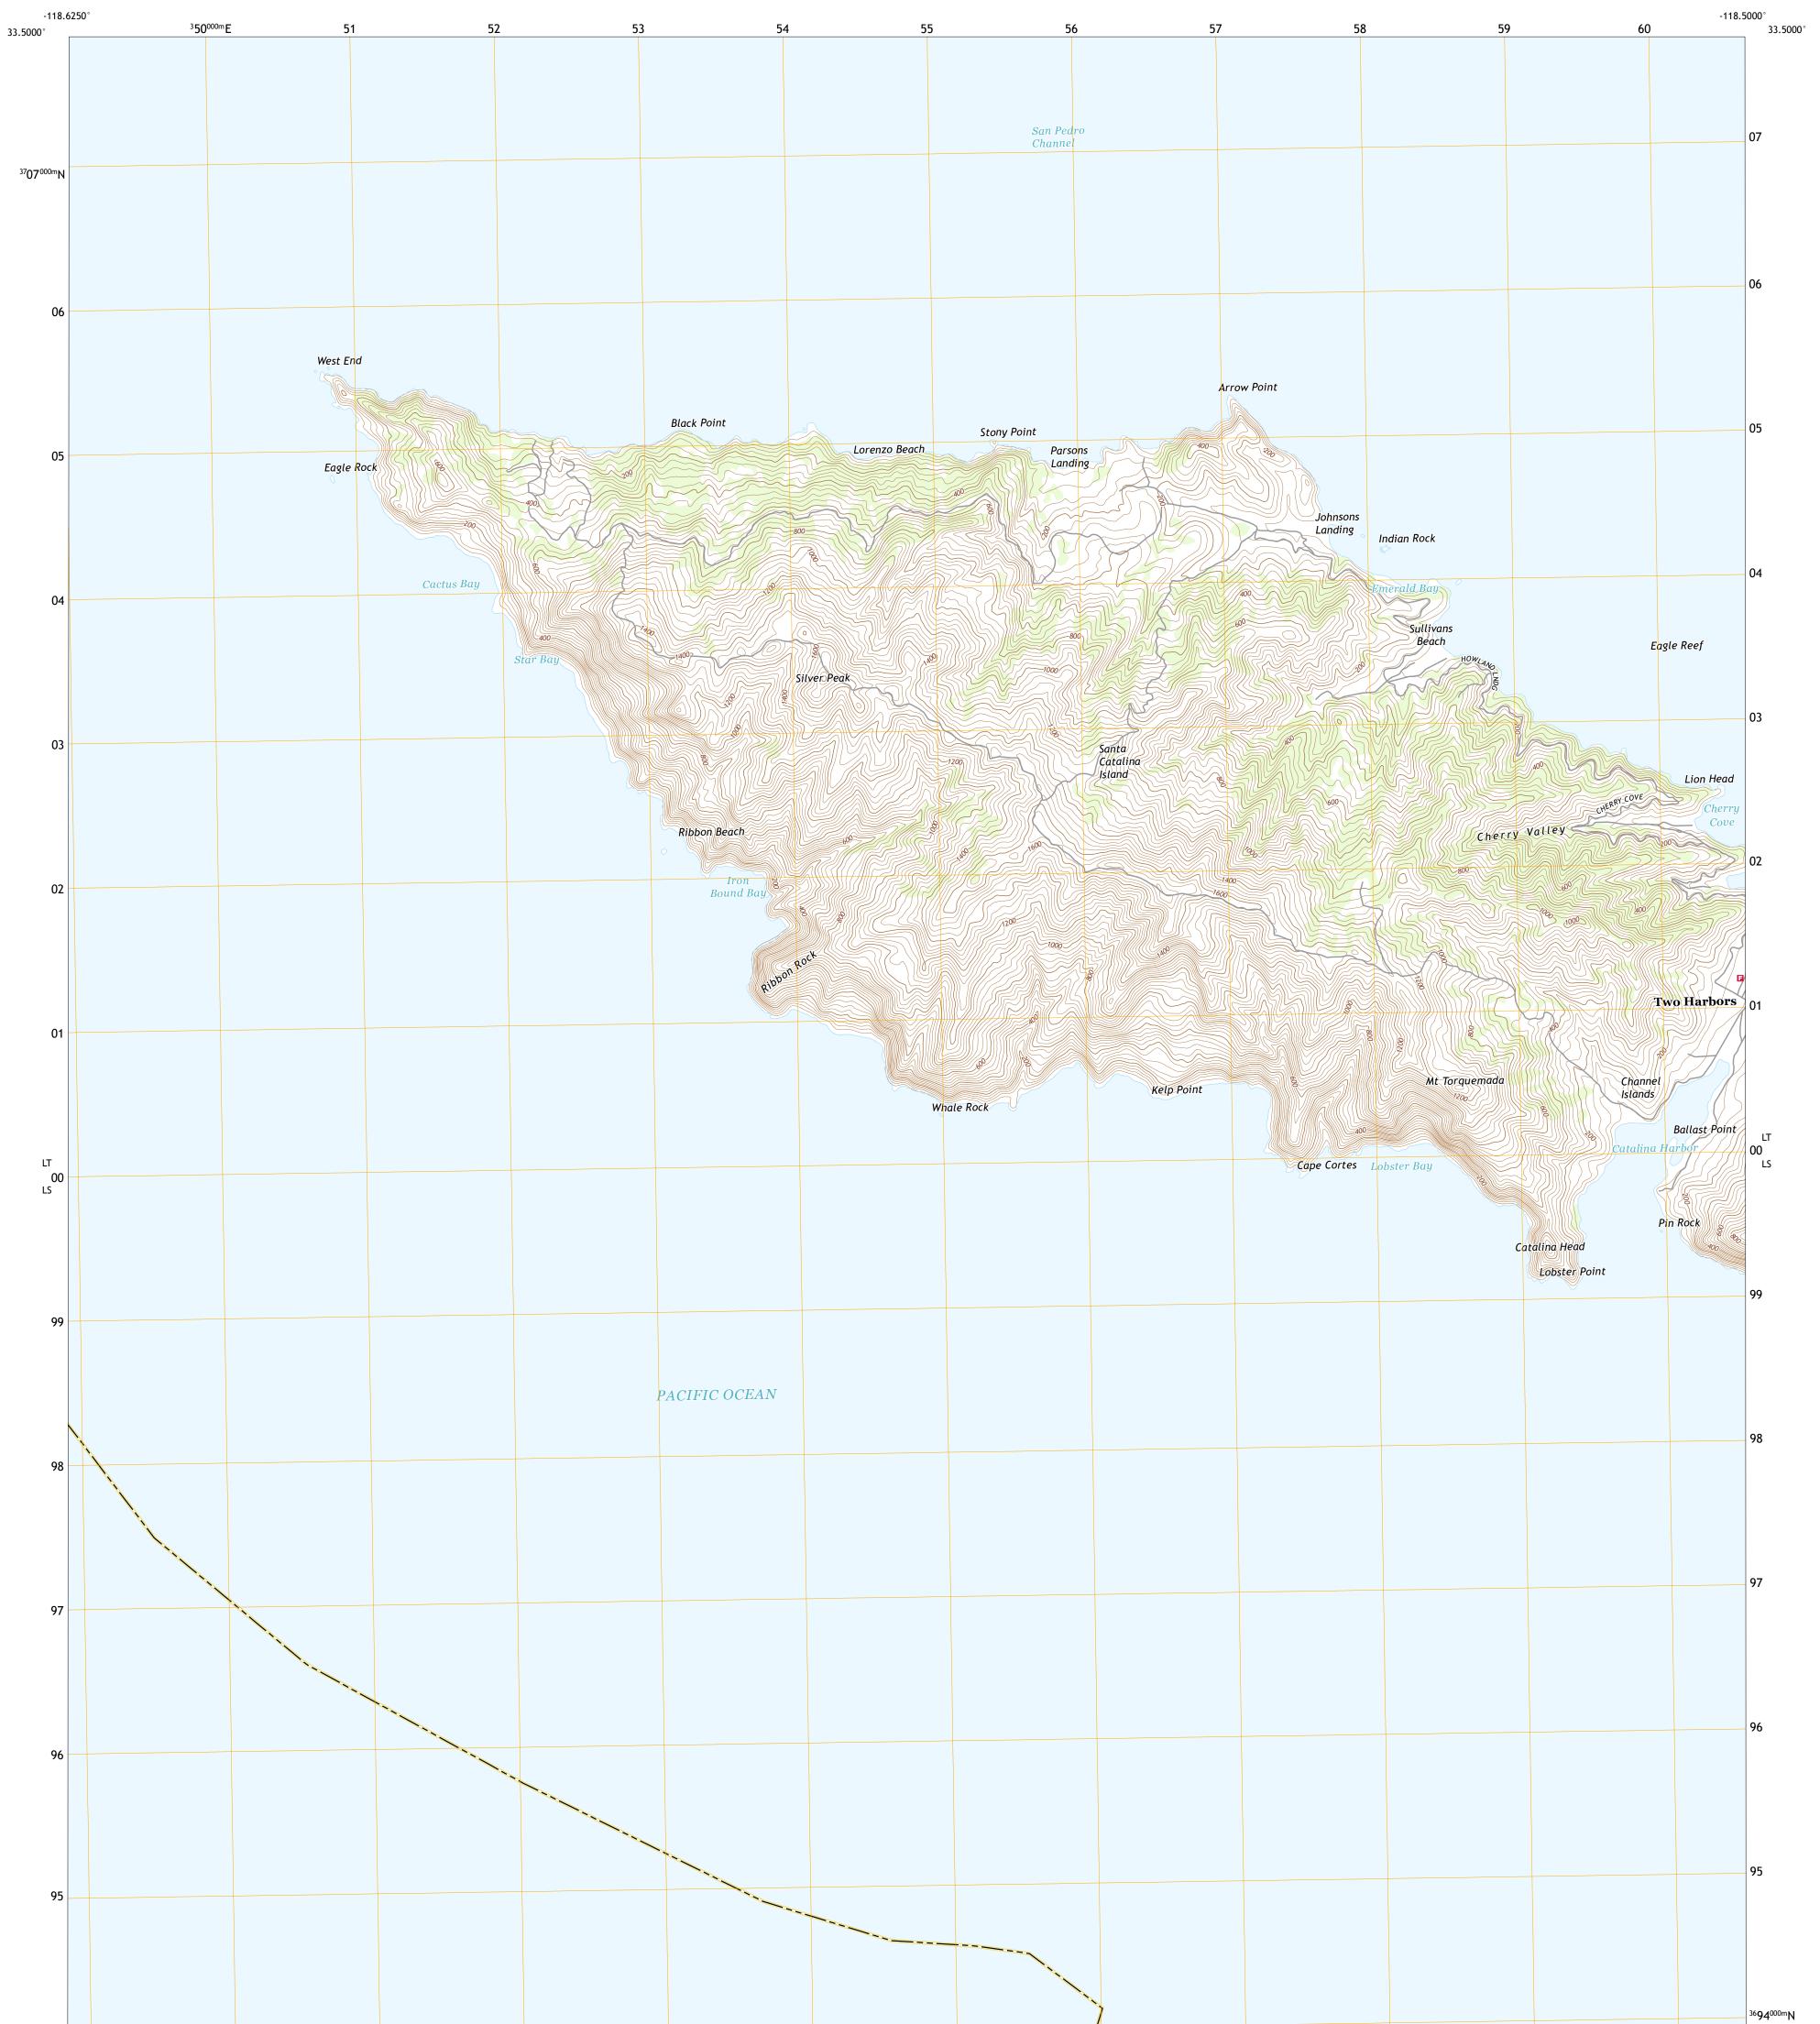

## SANTA CATALINA WEST QUADRANGLE CALIFORNIA - LOS ANGELES COUNTY 7.5-MINUTE SERIES

Produced by the United States Geological Survey North American Datum of 1983 (NAD83) World Geodetic System of 1984 (WGS84). Projection and 1 000-meter grid:Universal Transverse Mercator, Zone 11S This map is not a legal document. Boundaries may be generalized for this map scale. Private lands within government reservations may not be shown. Obtain permission before entering private lands.

 Imagery......NAIP, May 2020 - May 2020

 Roads......U.S. Census Bureau, 2016

 Names......GNIS, 1981 - 2021

 Hydrography......National Hydrography Dataset, 2004 - 2020

 Contours.....Nutiple sources; see metadata file 2019 - 2021

 Wetlands......FWS National Wetlands Inventory Not Available