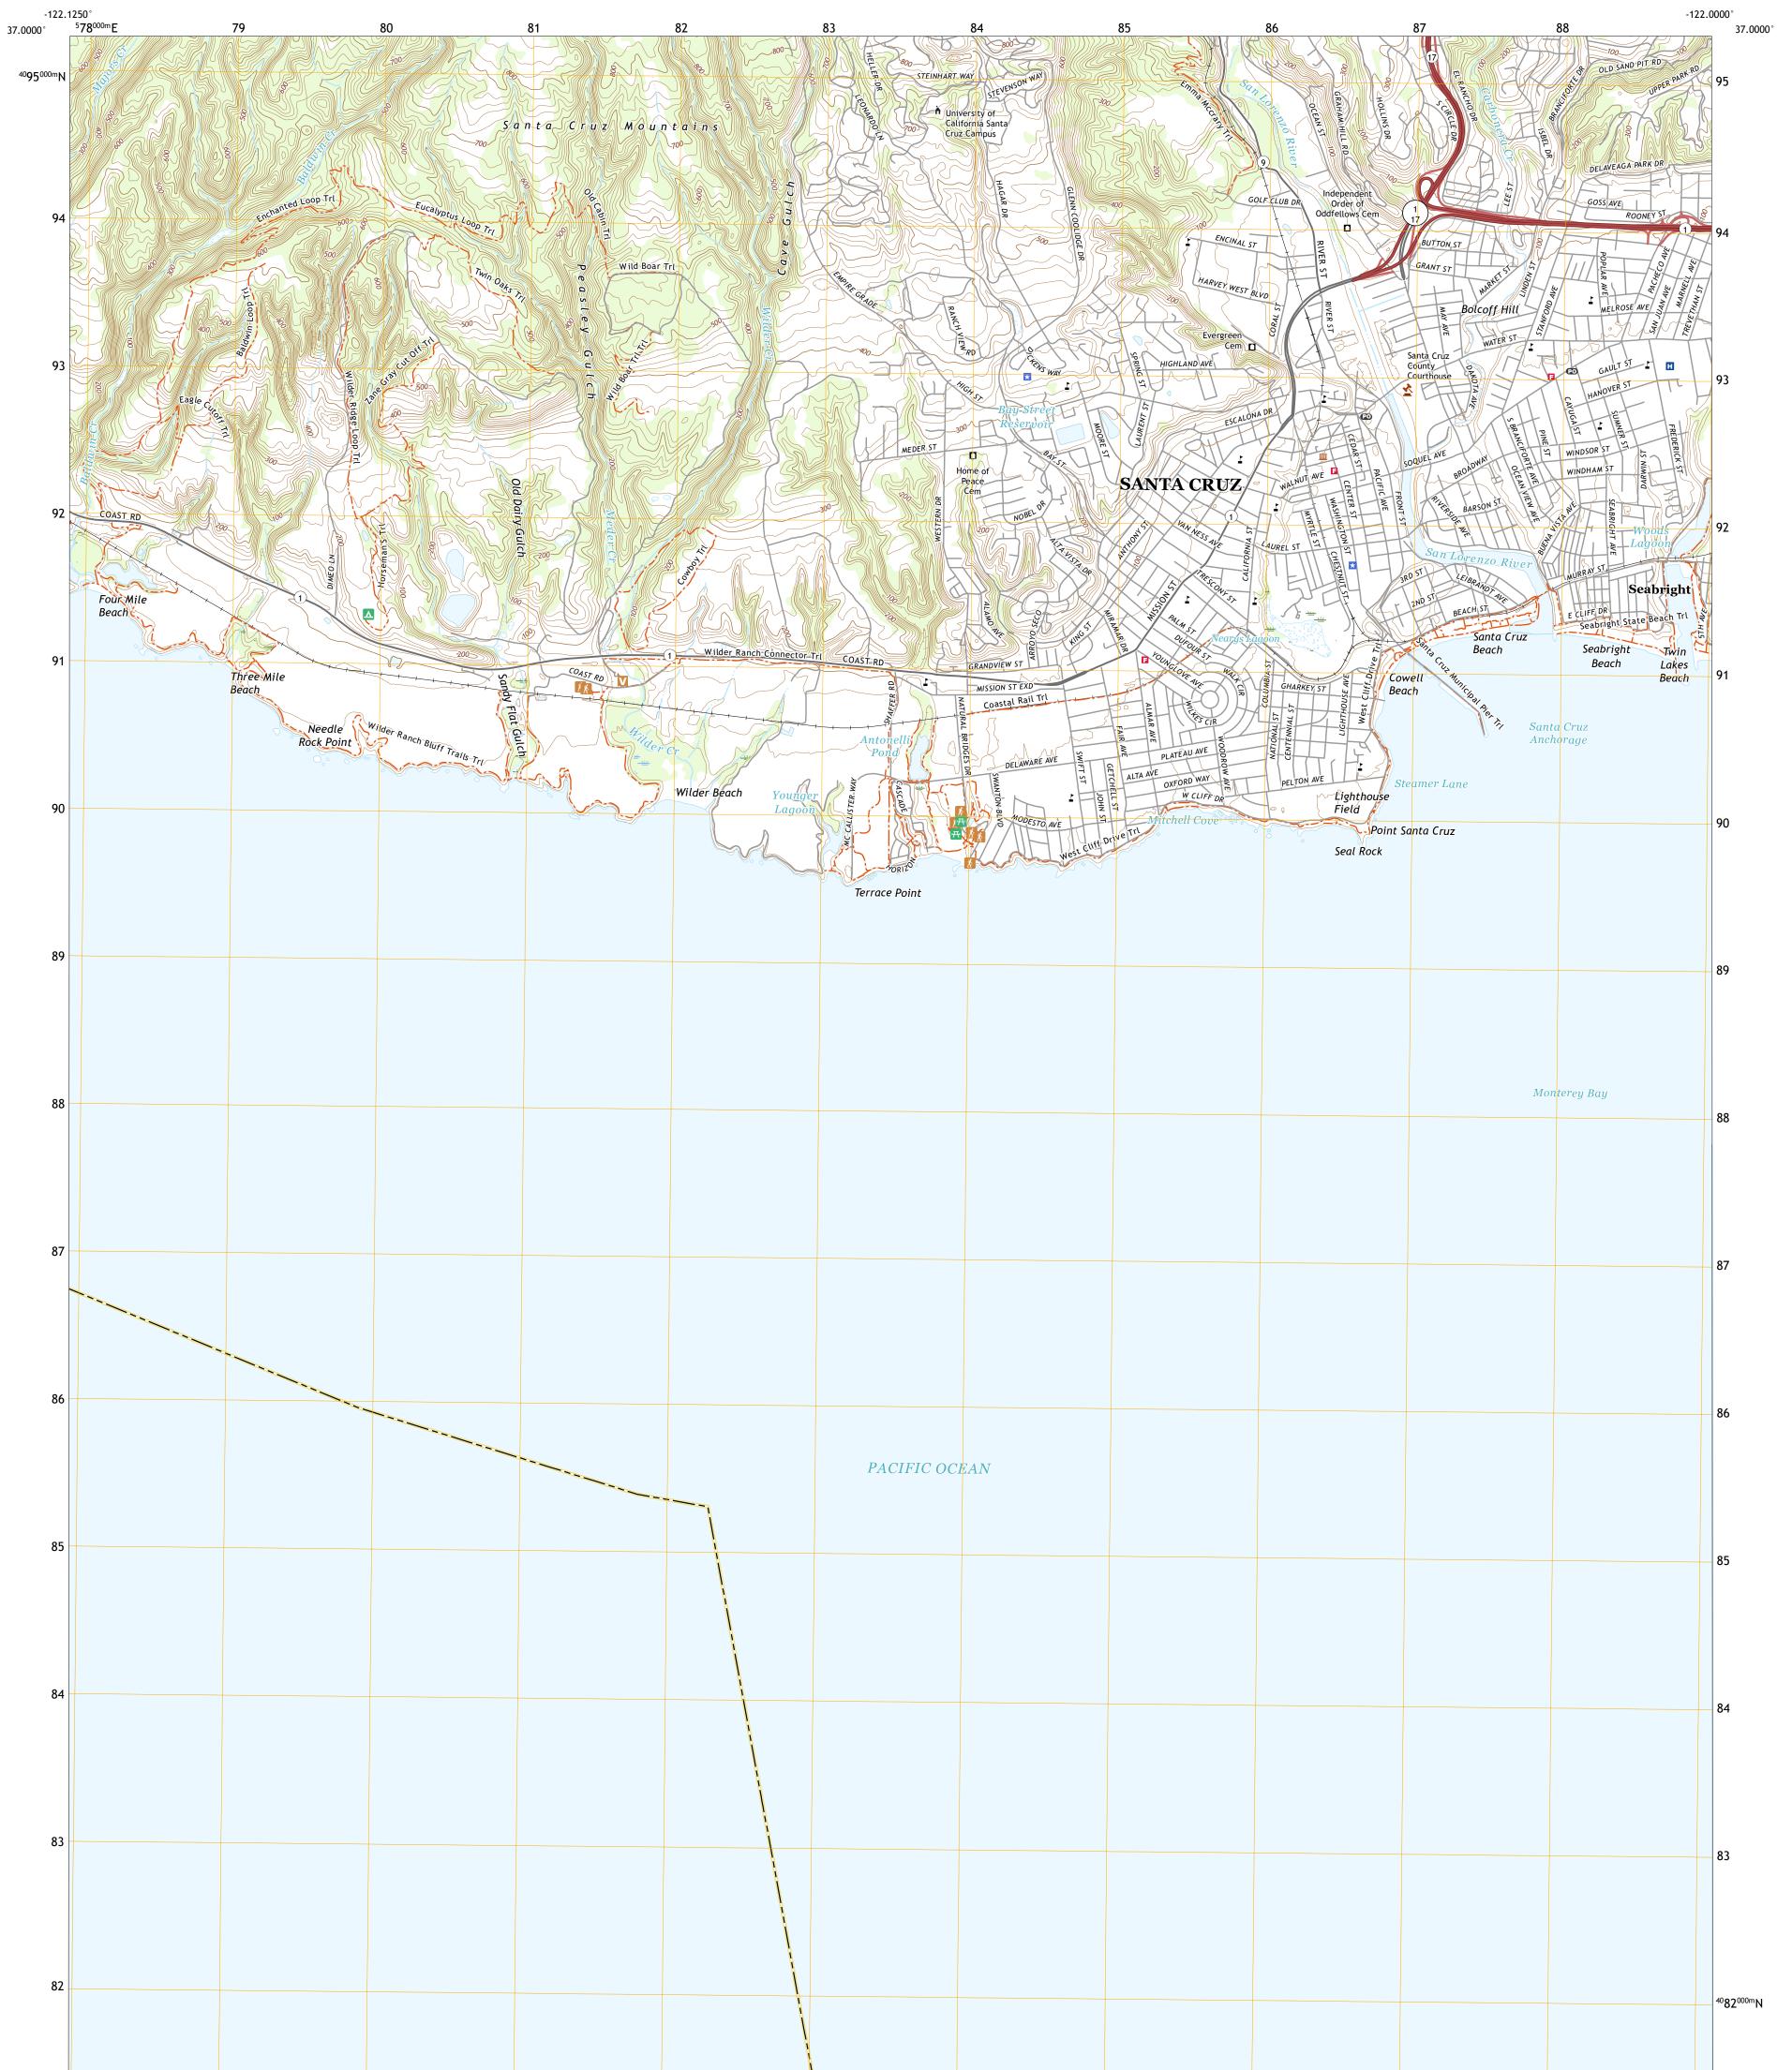

## U.S. DEPARTMENT OF THE INTERIOR U.S. GEOLOGICAL SURVEY

SANTA CRUZ QUADRANGLE CALIFORNIA - SANTA CRUZ COUNTY 7.5-MINUTE SERIES

Produced by the United States Geological Survey North American Datum of 1983 (NAD83) World Geodetic System of 1984 (WGS84). Projection and 1 000-meter grid:Universal Transverse Mercator, Zone 10S This map is not a legal document. Boundaries may be generalized for this map scale. Private lands within government reservations may not be shown. Obtain permission before entering private lands.

Imagery......NAIP, May 2020 - May 2020 Roads......U.S. Census Bureau, 2016 Names......GNIS, 1981 - 2021 Hydrography.....National Hydrography Dataset, 2005 - 2021 Contours.....National Elevation Dataset, 2021 Boundaries......Multiple sources; see metadata file 2019 - 2021 Public Land Survey System......BLM, 2020 Wetlands......BLM, 2020