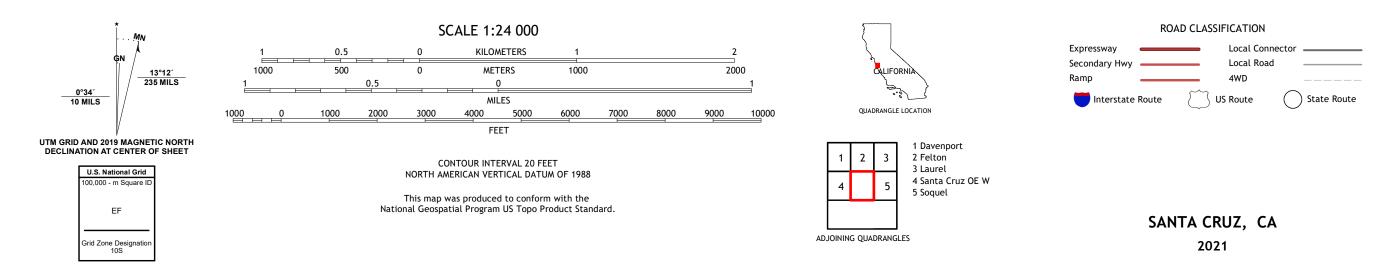

## U.S. DEPARTMENT OF THE INTERIOR U.S. GEOLOGICAL SURVEY

SANTA CRUZ QUADRANGLE CALIFORNIA - SANTA CRUZ COUNTY 7.5-MINUTE SERIES

Produced by the United States Geological Survey North American Datum of 1983 (NAD83) World Geodetic System of 1984 (WGS84). Projection and 1 000-meter grid:Universal Transverse Mercator, Zone 10S This map is not a legal document. Boundaries may be generalized for this map scale. Private lands within government reservations may not be shown. Obtain permission before entering private lands.