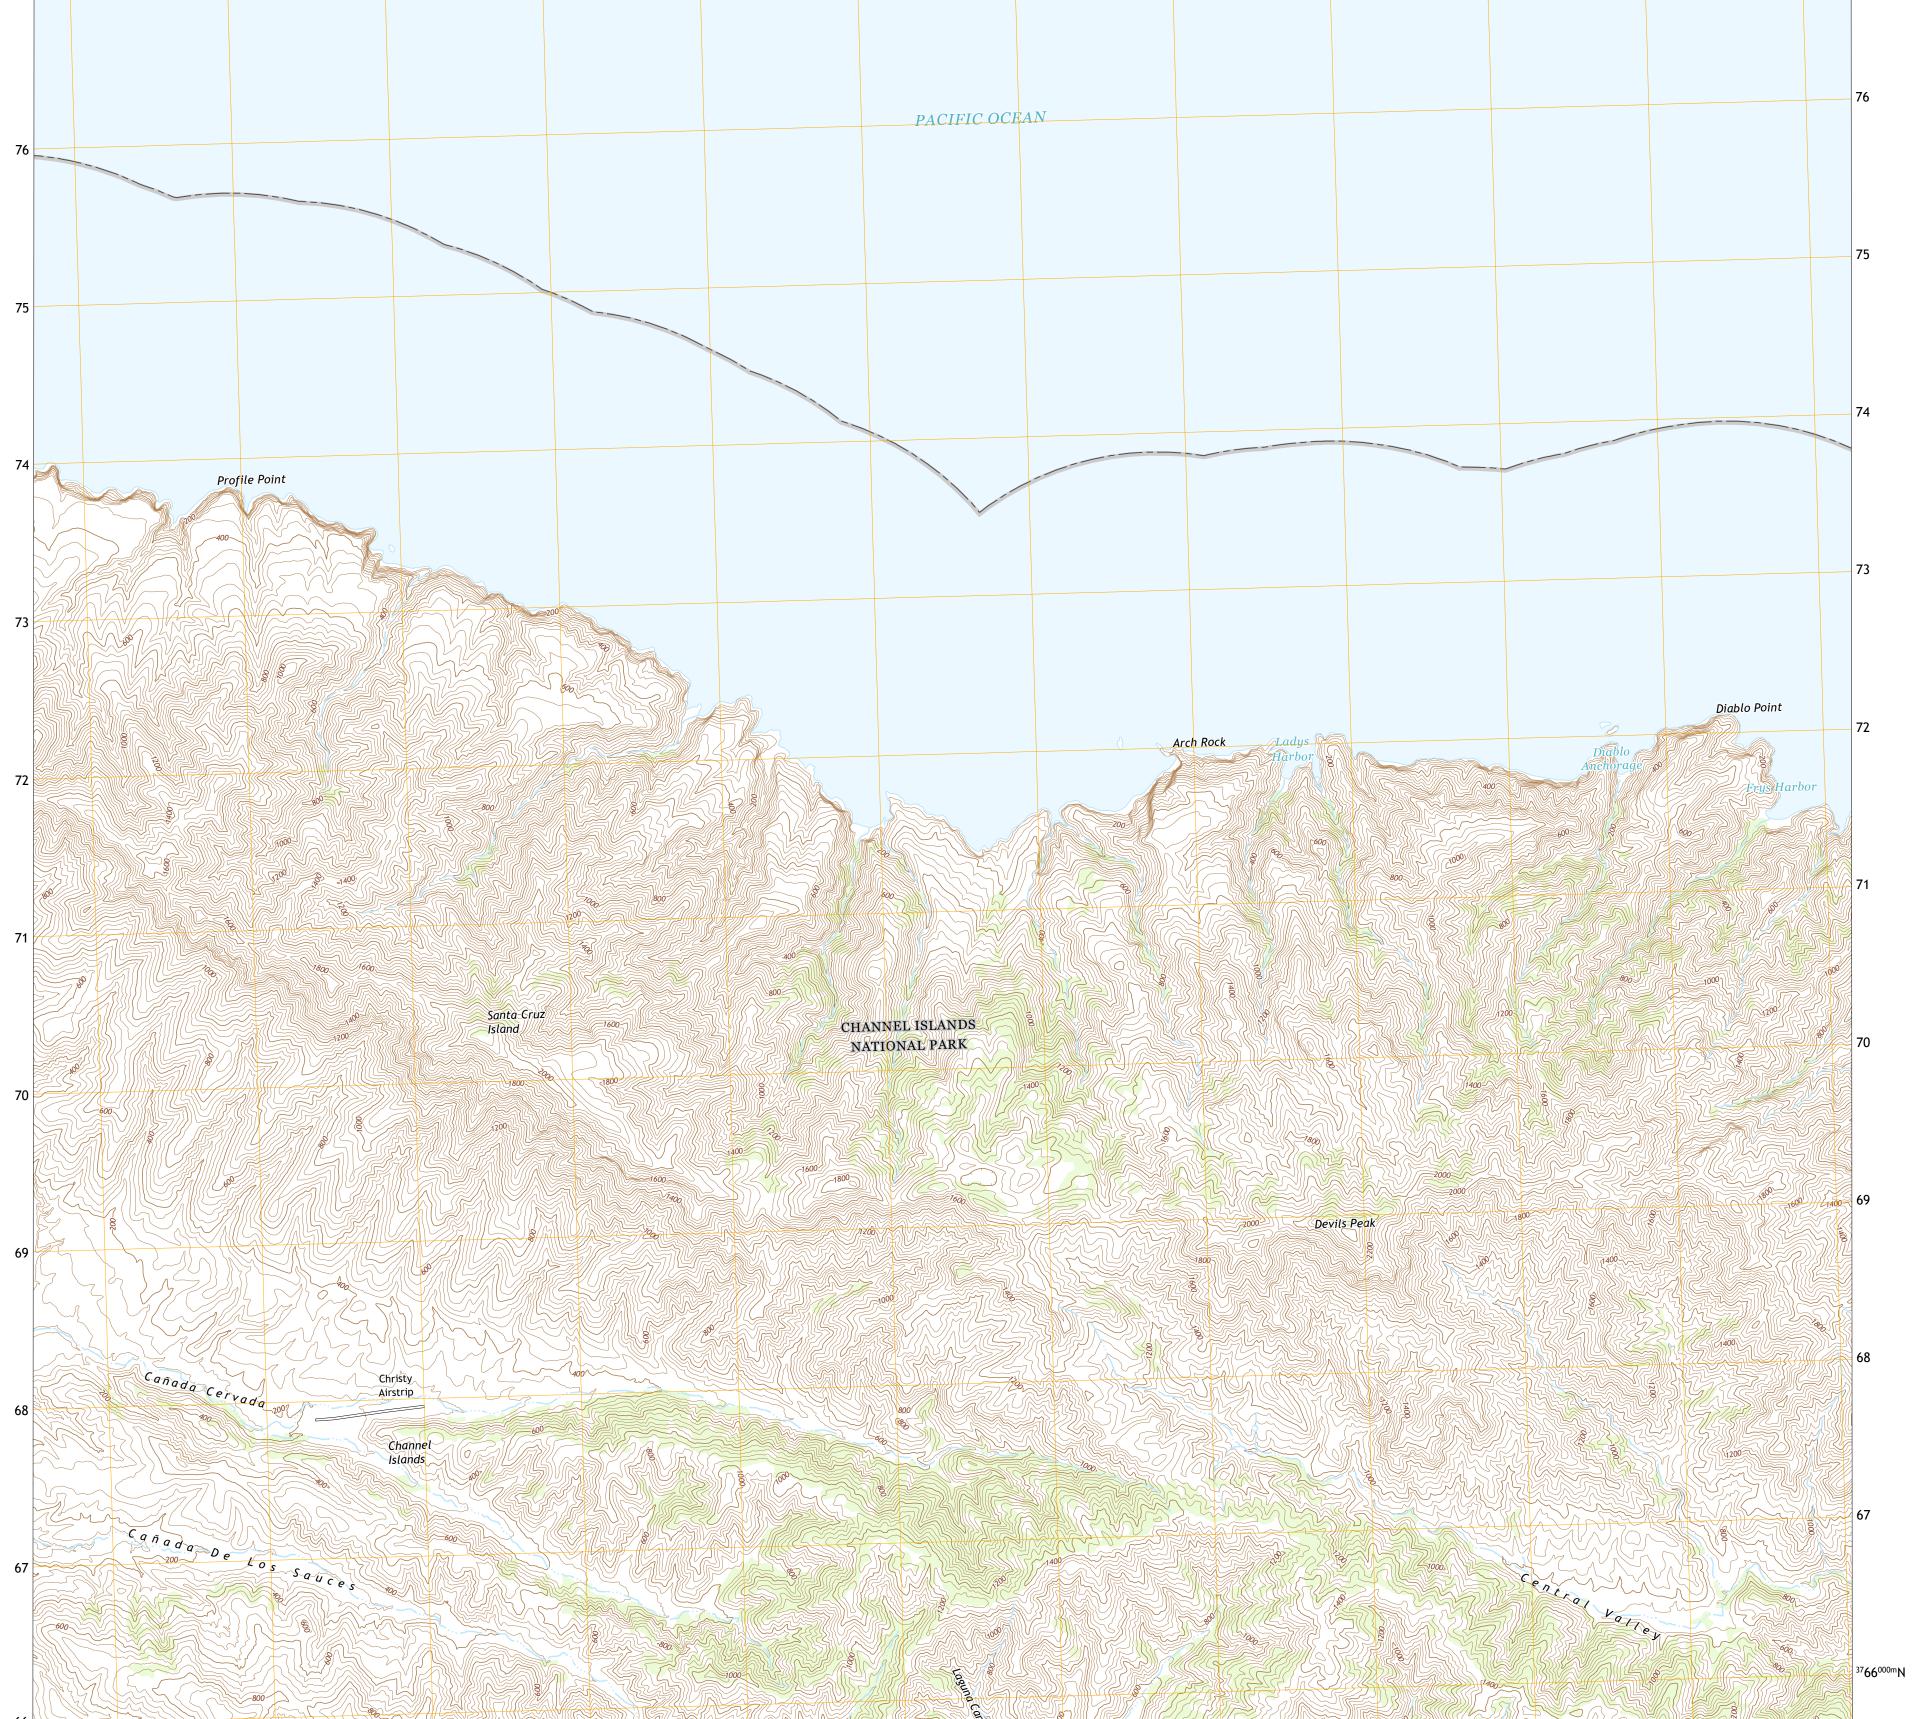

Imagery.... Roads..... Names..... Hydrography..... Contours..... Boundaries.....Mu Wetlands... ..FWS National Wetlands Inventory Not Available

SANTA CRUZ ISLAND B QUADRANGLE

-119.7500°

79

77

----- 78

34.1250°