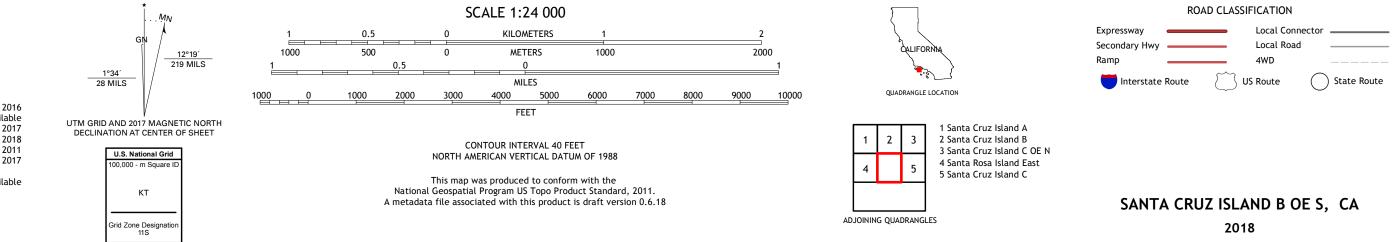

## SANTA CRUZ ISLAND B OE S QUADRANGLE CALIFORNIA - SANTA BARBARA COUNTY 7.5-MINUTE SERIES

Produced by the United States Geological Survey North American Datum of 1983 (NAD83) World Geodetic System of 1984 (WGS84). Projection and 1 000-meter grid:Universal Transverse Mercator, Zone 115 This map is not a legal document. Boundaries may be generalized for this map scale. Private lands within government reservations may not be shown. Obtain permission before entering private lands.

Imagery......NAIP, June 2016 - October 2016 Roads......U.S. Census Bureau, Not Available Names......GNIS, 1981 - 2017 Hydrography.....National Hydrography Dataset, 2004 - 2018 Contours.....National Elevation Dataset, 2011 Boundaries.....Multiple sources; see metadata file 2016 - 2017 Wetlands.....FWS National Wetlands Inventory Not Available