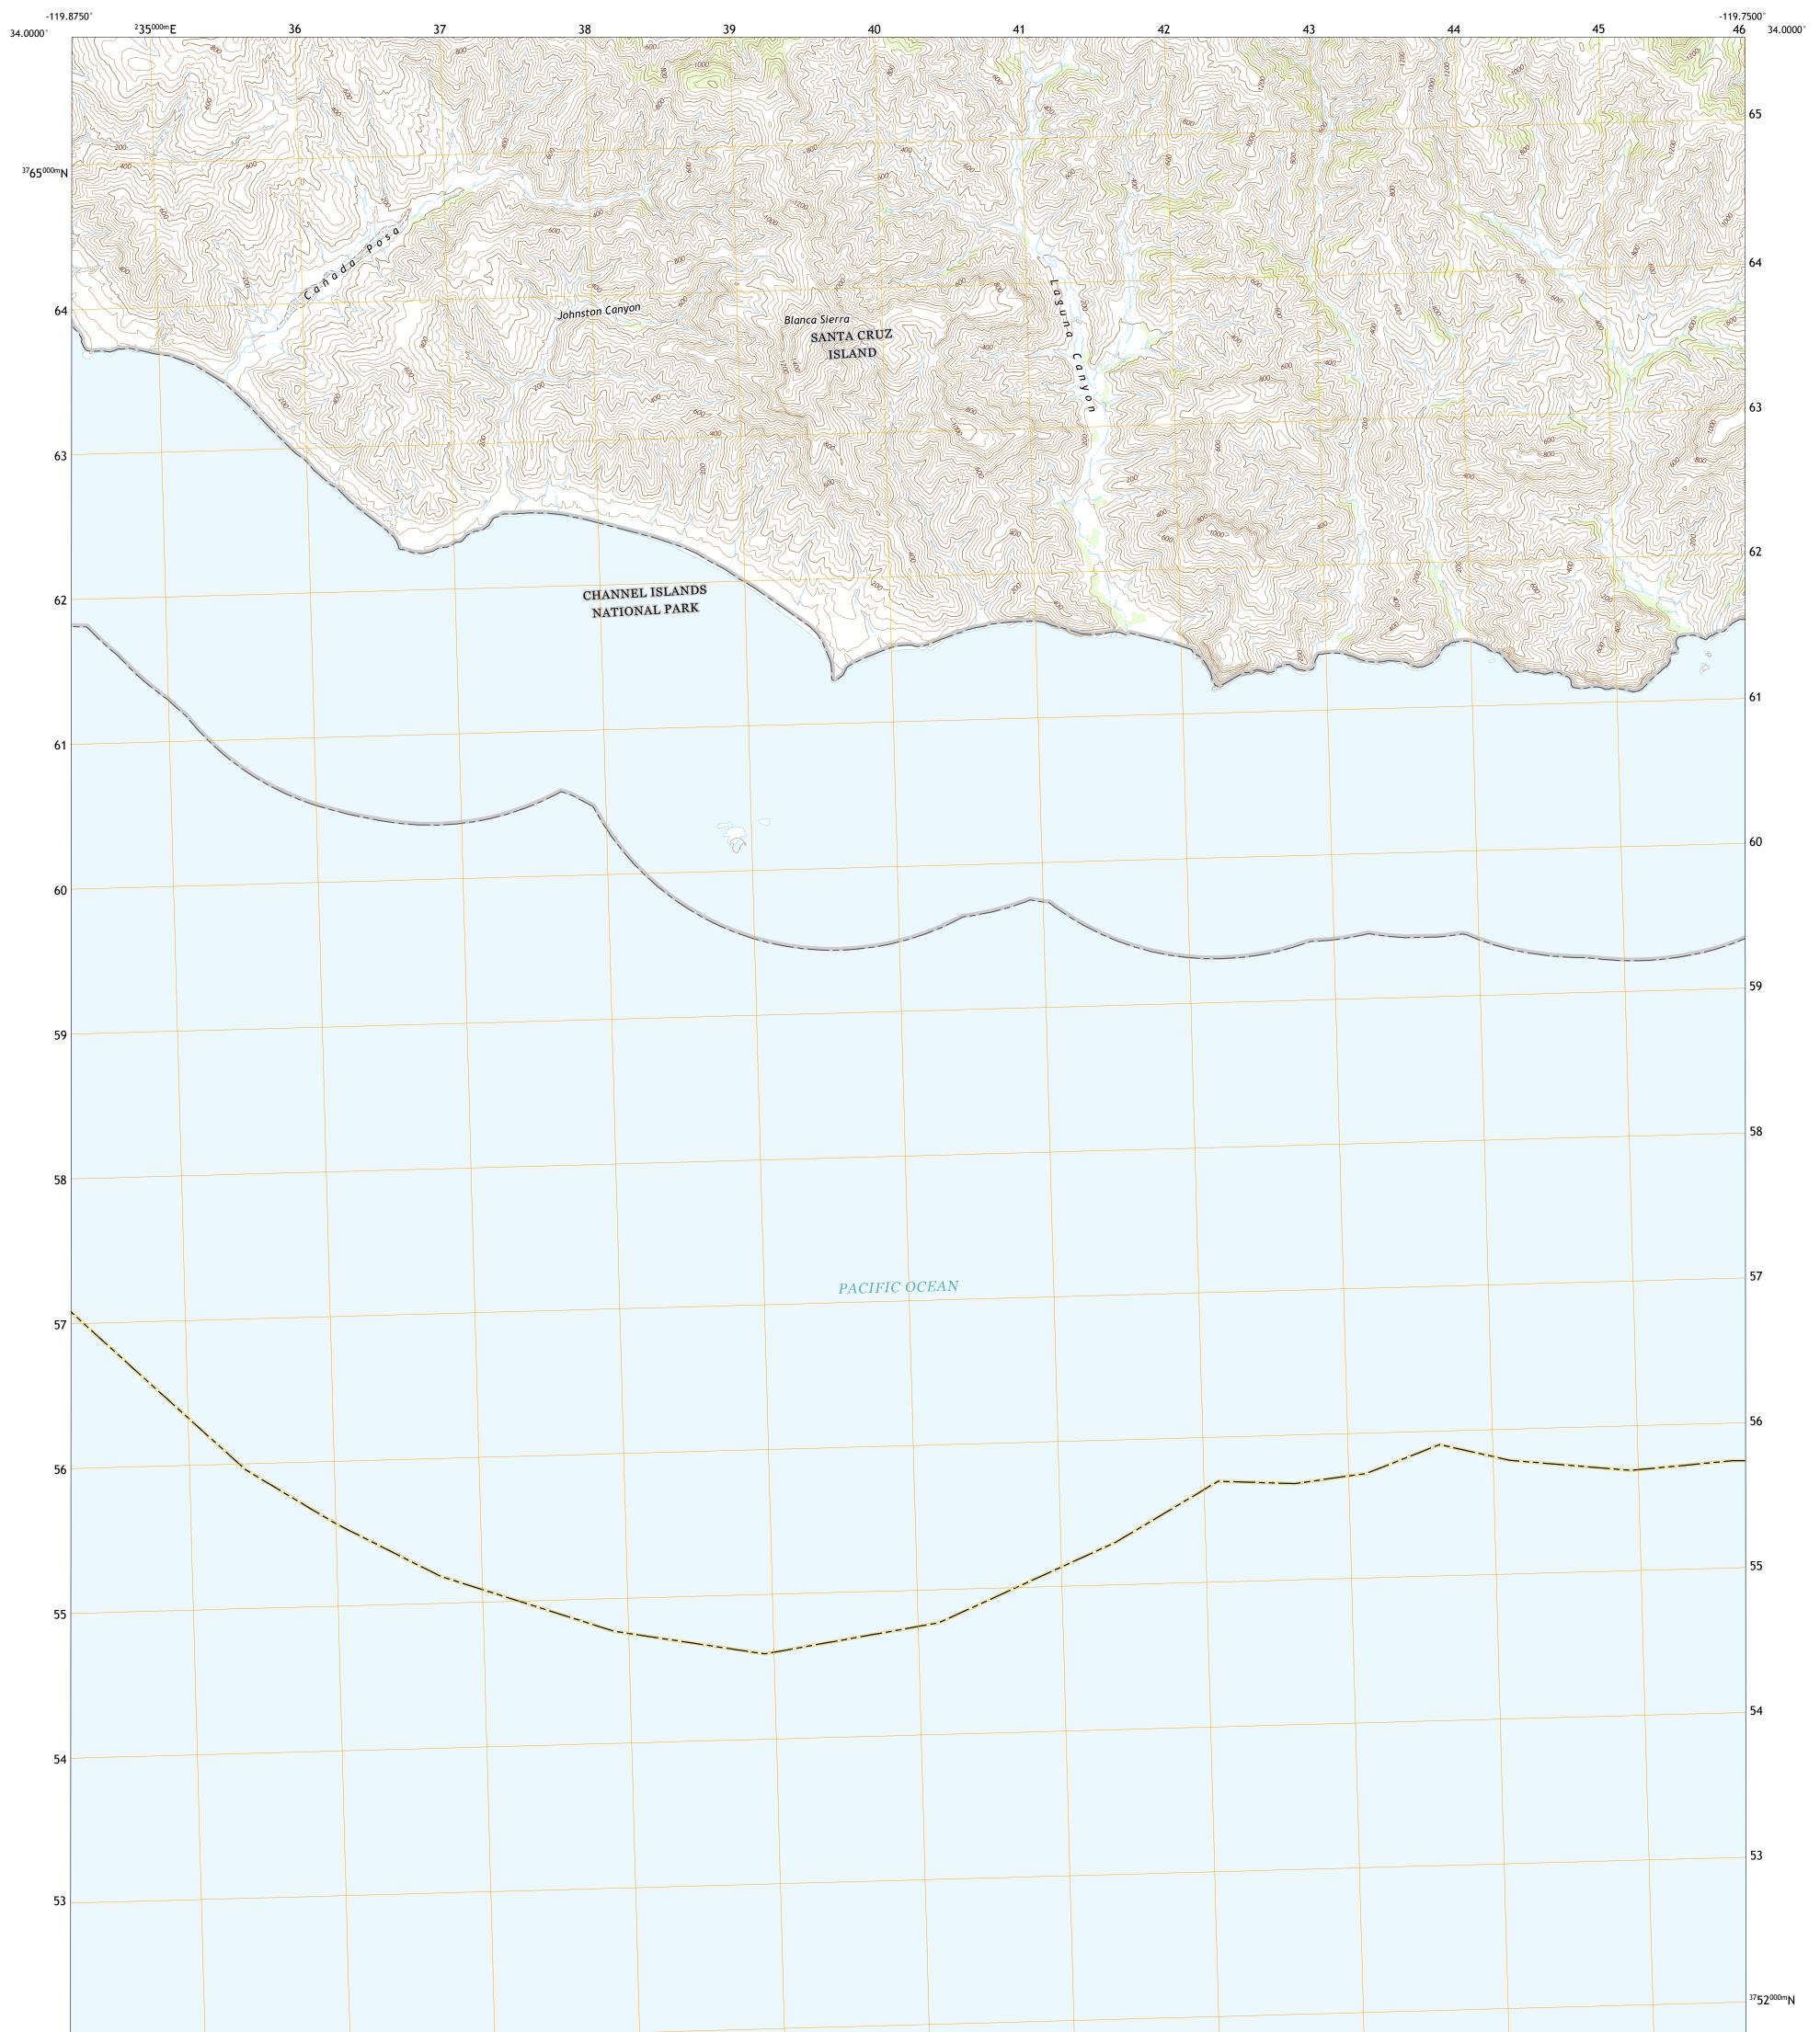

## SANTA CRUZ ISLAND B OE S QUADRANGLE CALIFORNIA - SANTA BARBARA COUNTY 7.5-MINUTE SERIES

Produced by the United States Geological Survey North American Datum of 1983 (NAD83) World Geodetic System of 1984 (WGS84). Projection and 1 000-meter grid:Universal Transverse Mercator, Zone 115 This map is not a legal document. Boundaries may be generalized for this map scale. Private lands within government reservations may not be shown. Obtain permission before entering private lands.

Imagery......NAIP, June 2016 - October 2016 Roads......U.S. Census Bureau, Not Available Names......GNIS, 1981 - 2017 Hydrography.....National Hydrography Dataset, 2004 - 2018 Contours.....National Elevation Dataset, 2011 Boundaries.....Multiple sources; see metadata file 2016 - 2017 Wetlands.....FWS National Wetlands Inventory Not Available