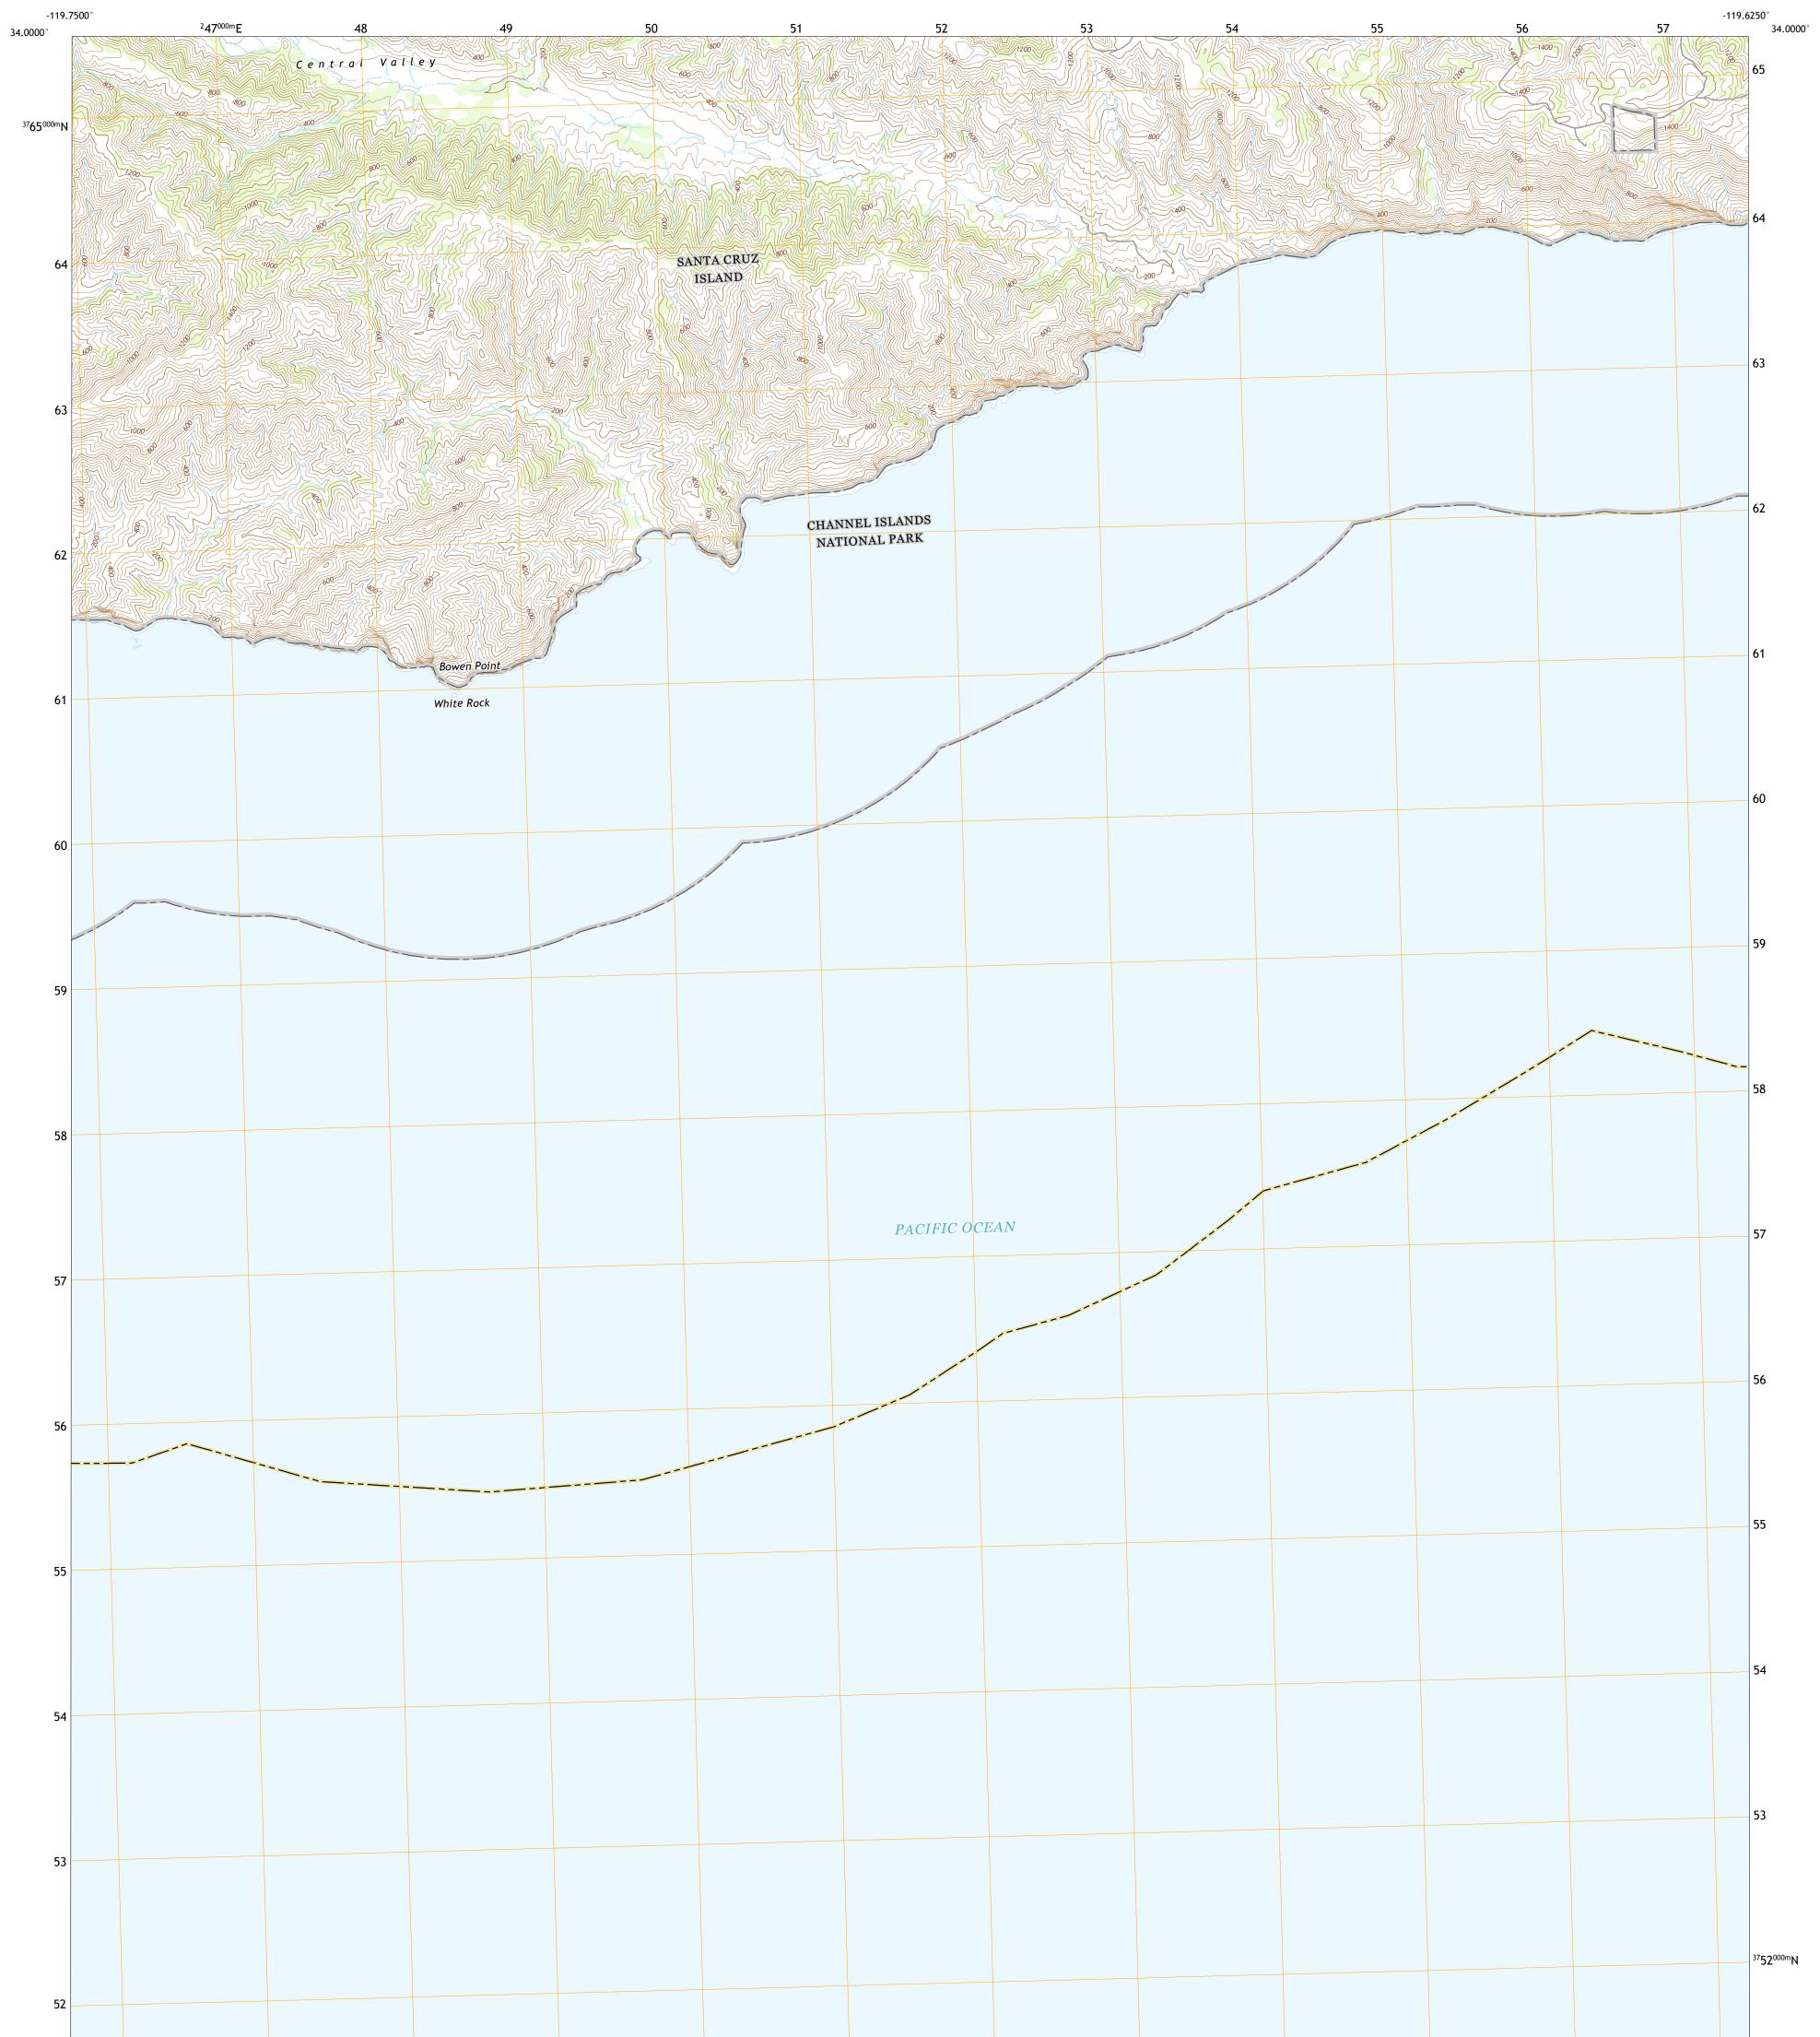

## SANTA CRUZ ISLAND C QUADRANGLE CALIFORNIA - SANTA BARBARA COUNTY 7.5-MINUTE SERIES

Produced by the United States Geological Survey North American Datum of 1983 (NAD83) World Geodetic System of 1984 (WGS84). Projection and 1 000-meter grid:Universal Transverse Mercator, Zone 11S This map is not a legal document. Boundaries may be generalized for this map scale. Private lands within government reservations may not be shown. Obtain permission before entering private lands.

Imagery.......NAIP, June 2016 - October 2016 Roads......U.S. Census Bureau, 2017 - 2018 Names......GNIS, 1981 - 2017 Hydrography.....National Hydrography Dataset, 2004 - 2018 Contours.....National Elevation Dataset, 2011 Boundaries.....Multiple sources; see metadata file 2016 - 2017 Wetlands.....FWS National Wetlands Inventory Not Available