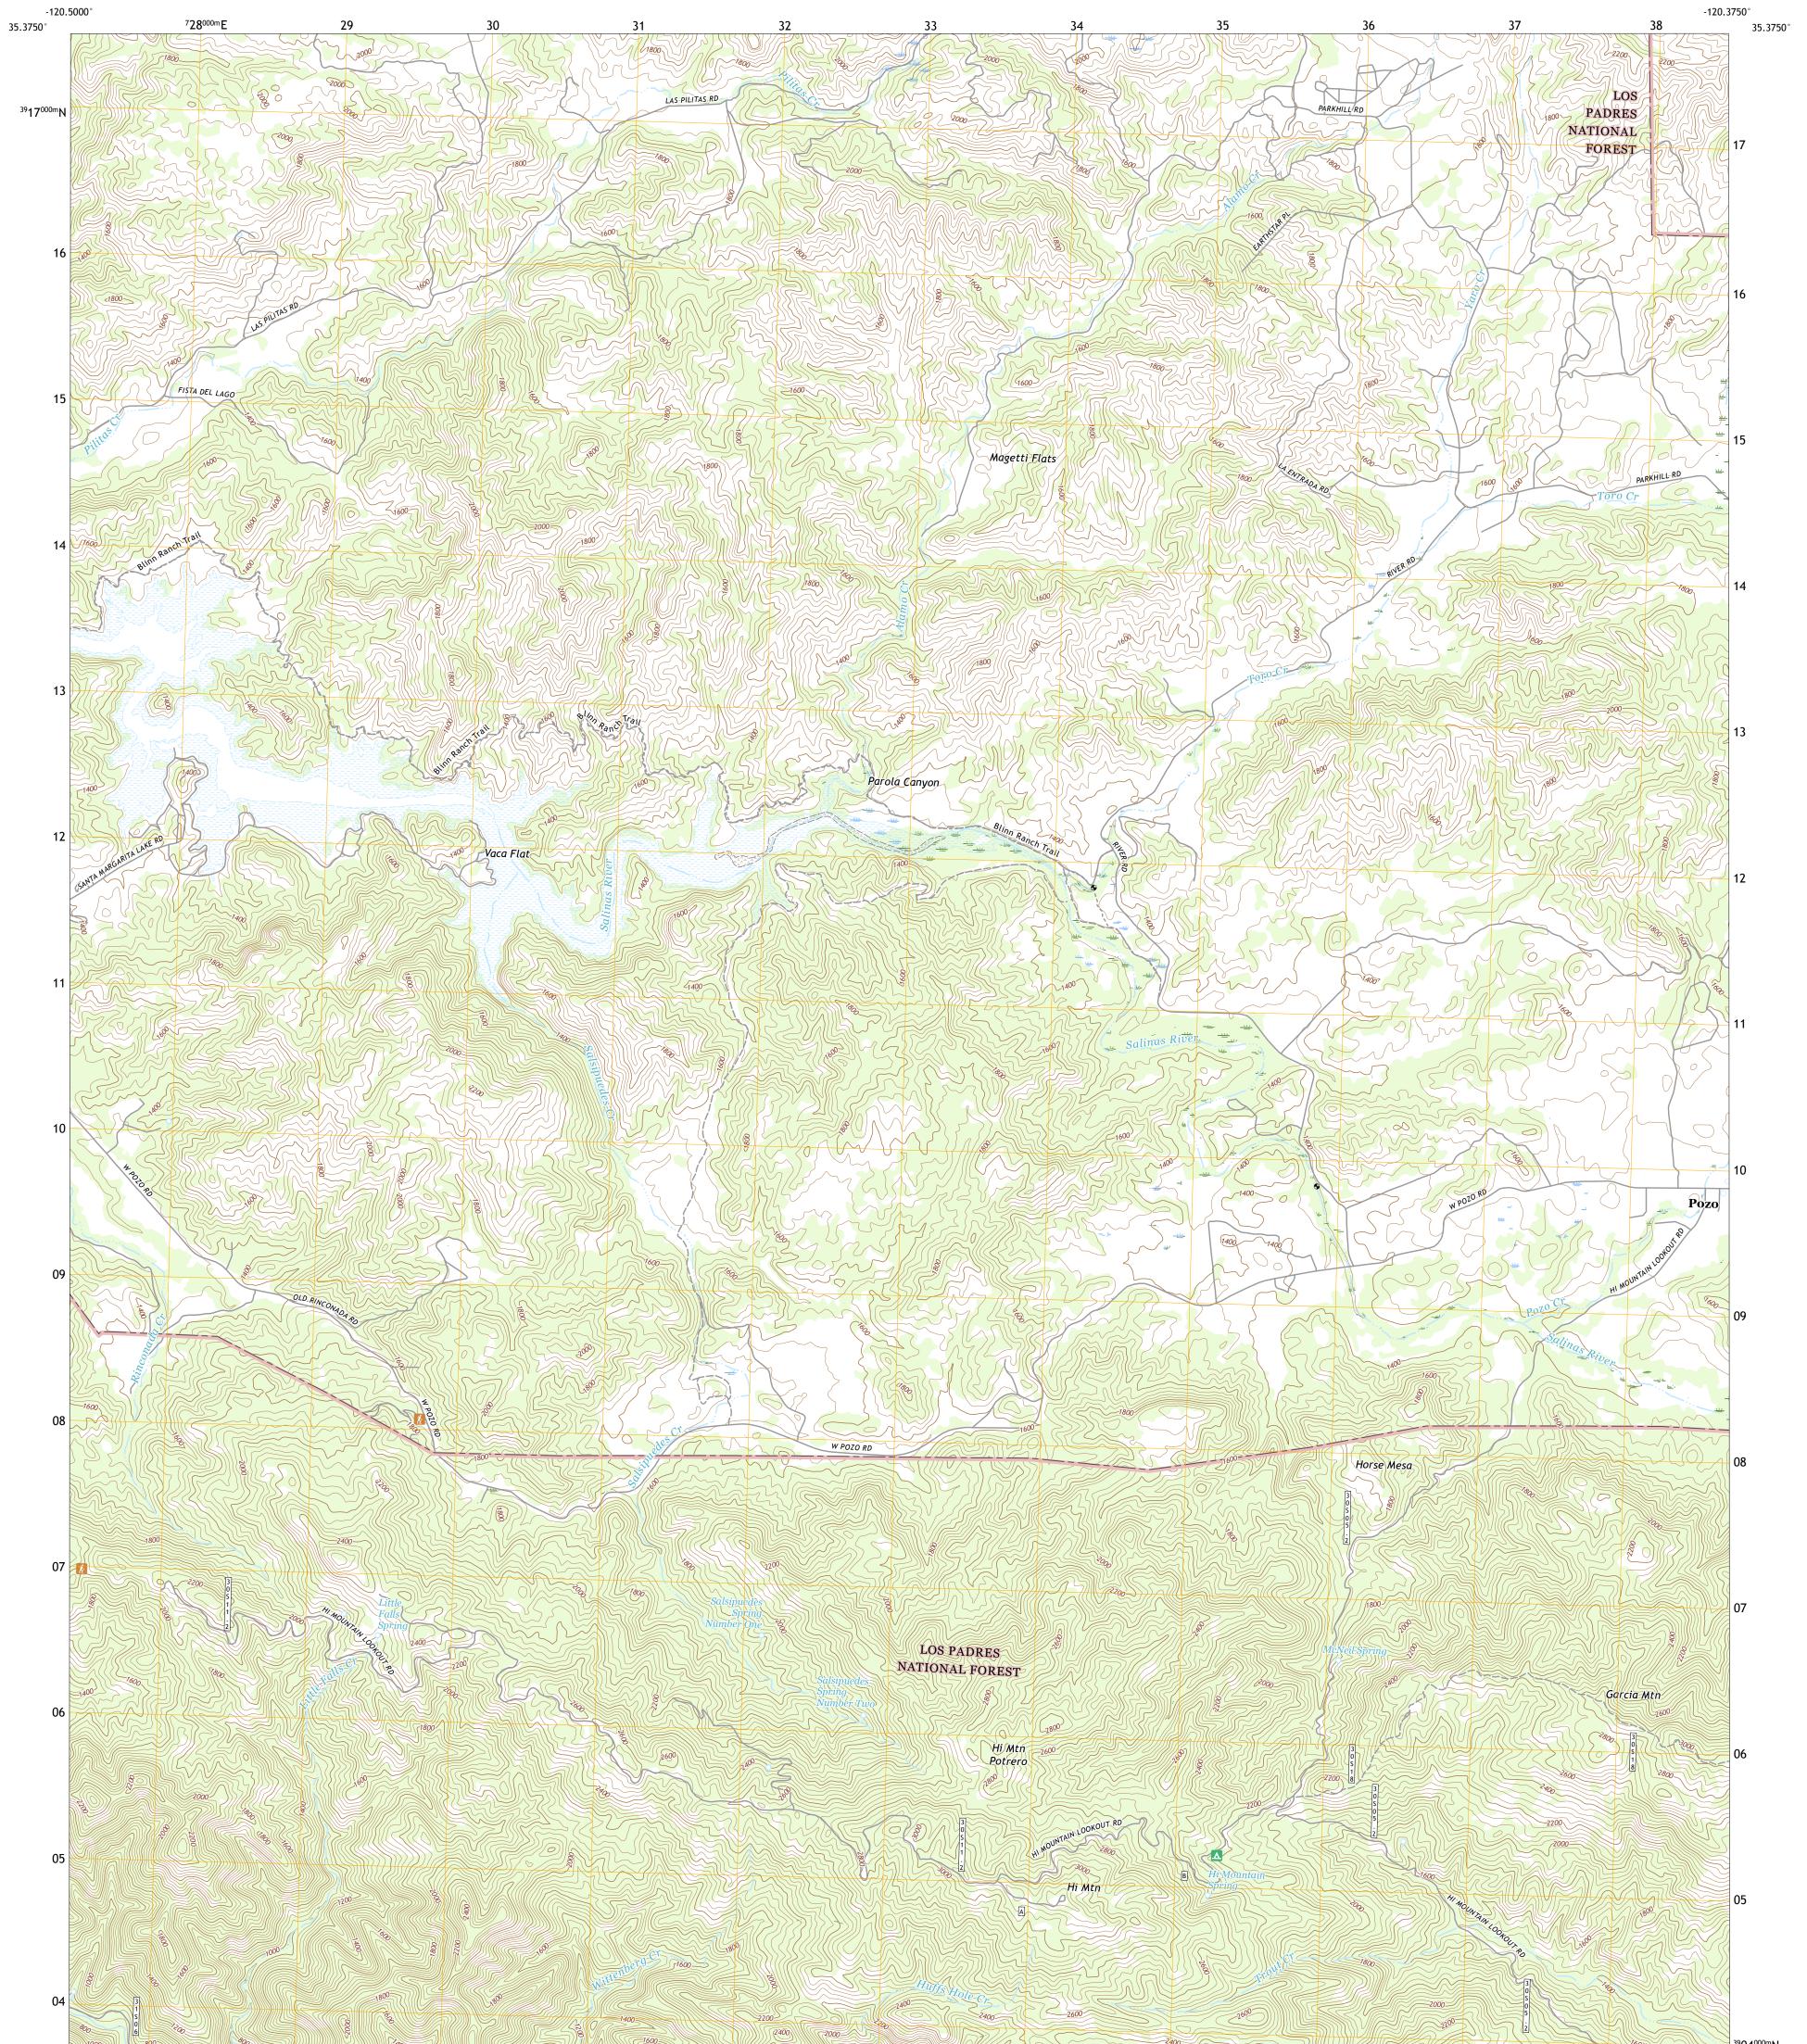

## U.S. DEPARTMENT OF THE INTERIOR U.S. GEOLOGICAL SURVEY

DUTS SERVICE

SANTA MARGARITA LAKE QUADRANGLE CALIFORNIA - SAN LUIS OBISPO COUNTY 7.5-MINUTE SERIES

Produced by the United States Geological Survey North American Datum of 1983 (NAD83) World Geodetic System of 1984 (WGS84). Projection and 1 000-meter grid:Universal Transverse Mercator, Zone 10S This map is not a legal document. Boundaries may be generalized for this map scale. Private lands within government reservations may not be shown. Obtain permission before entering private lands.