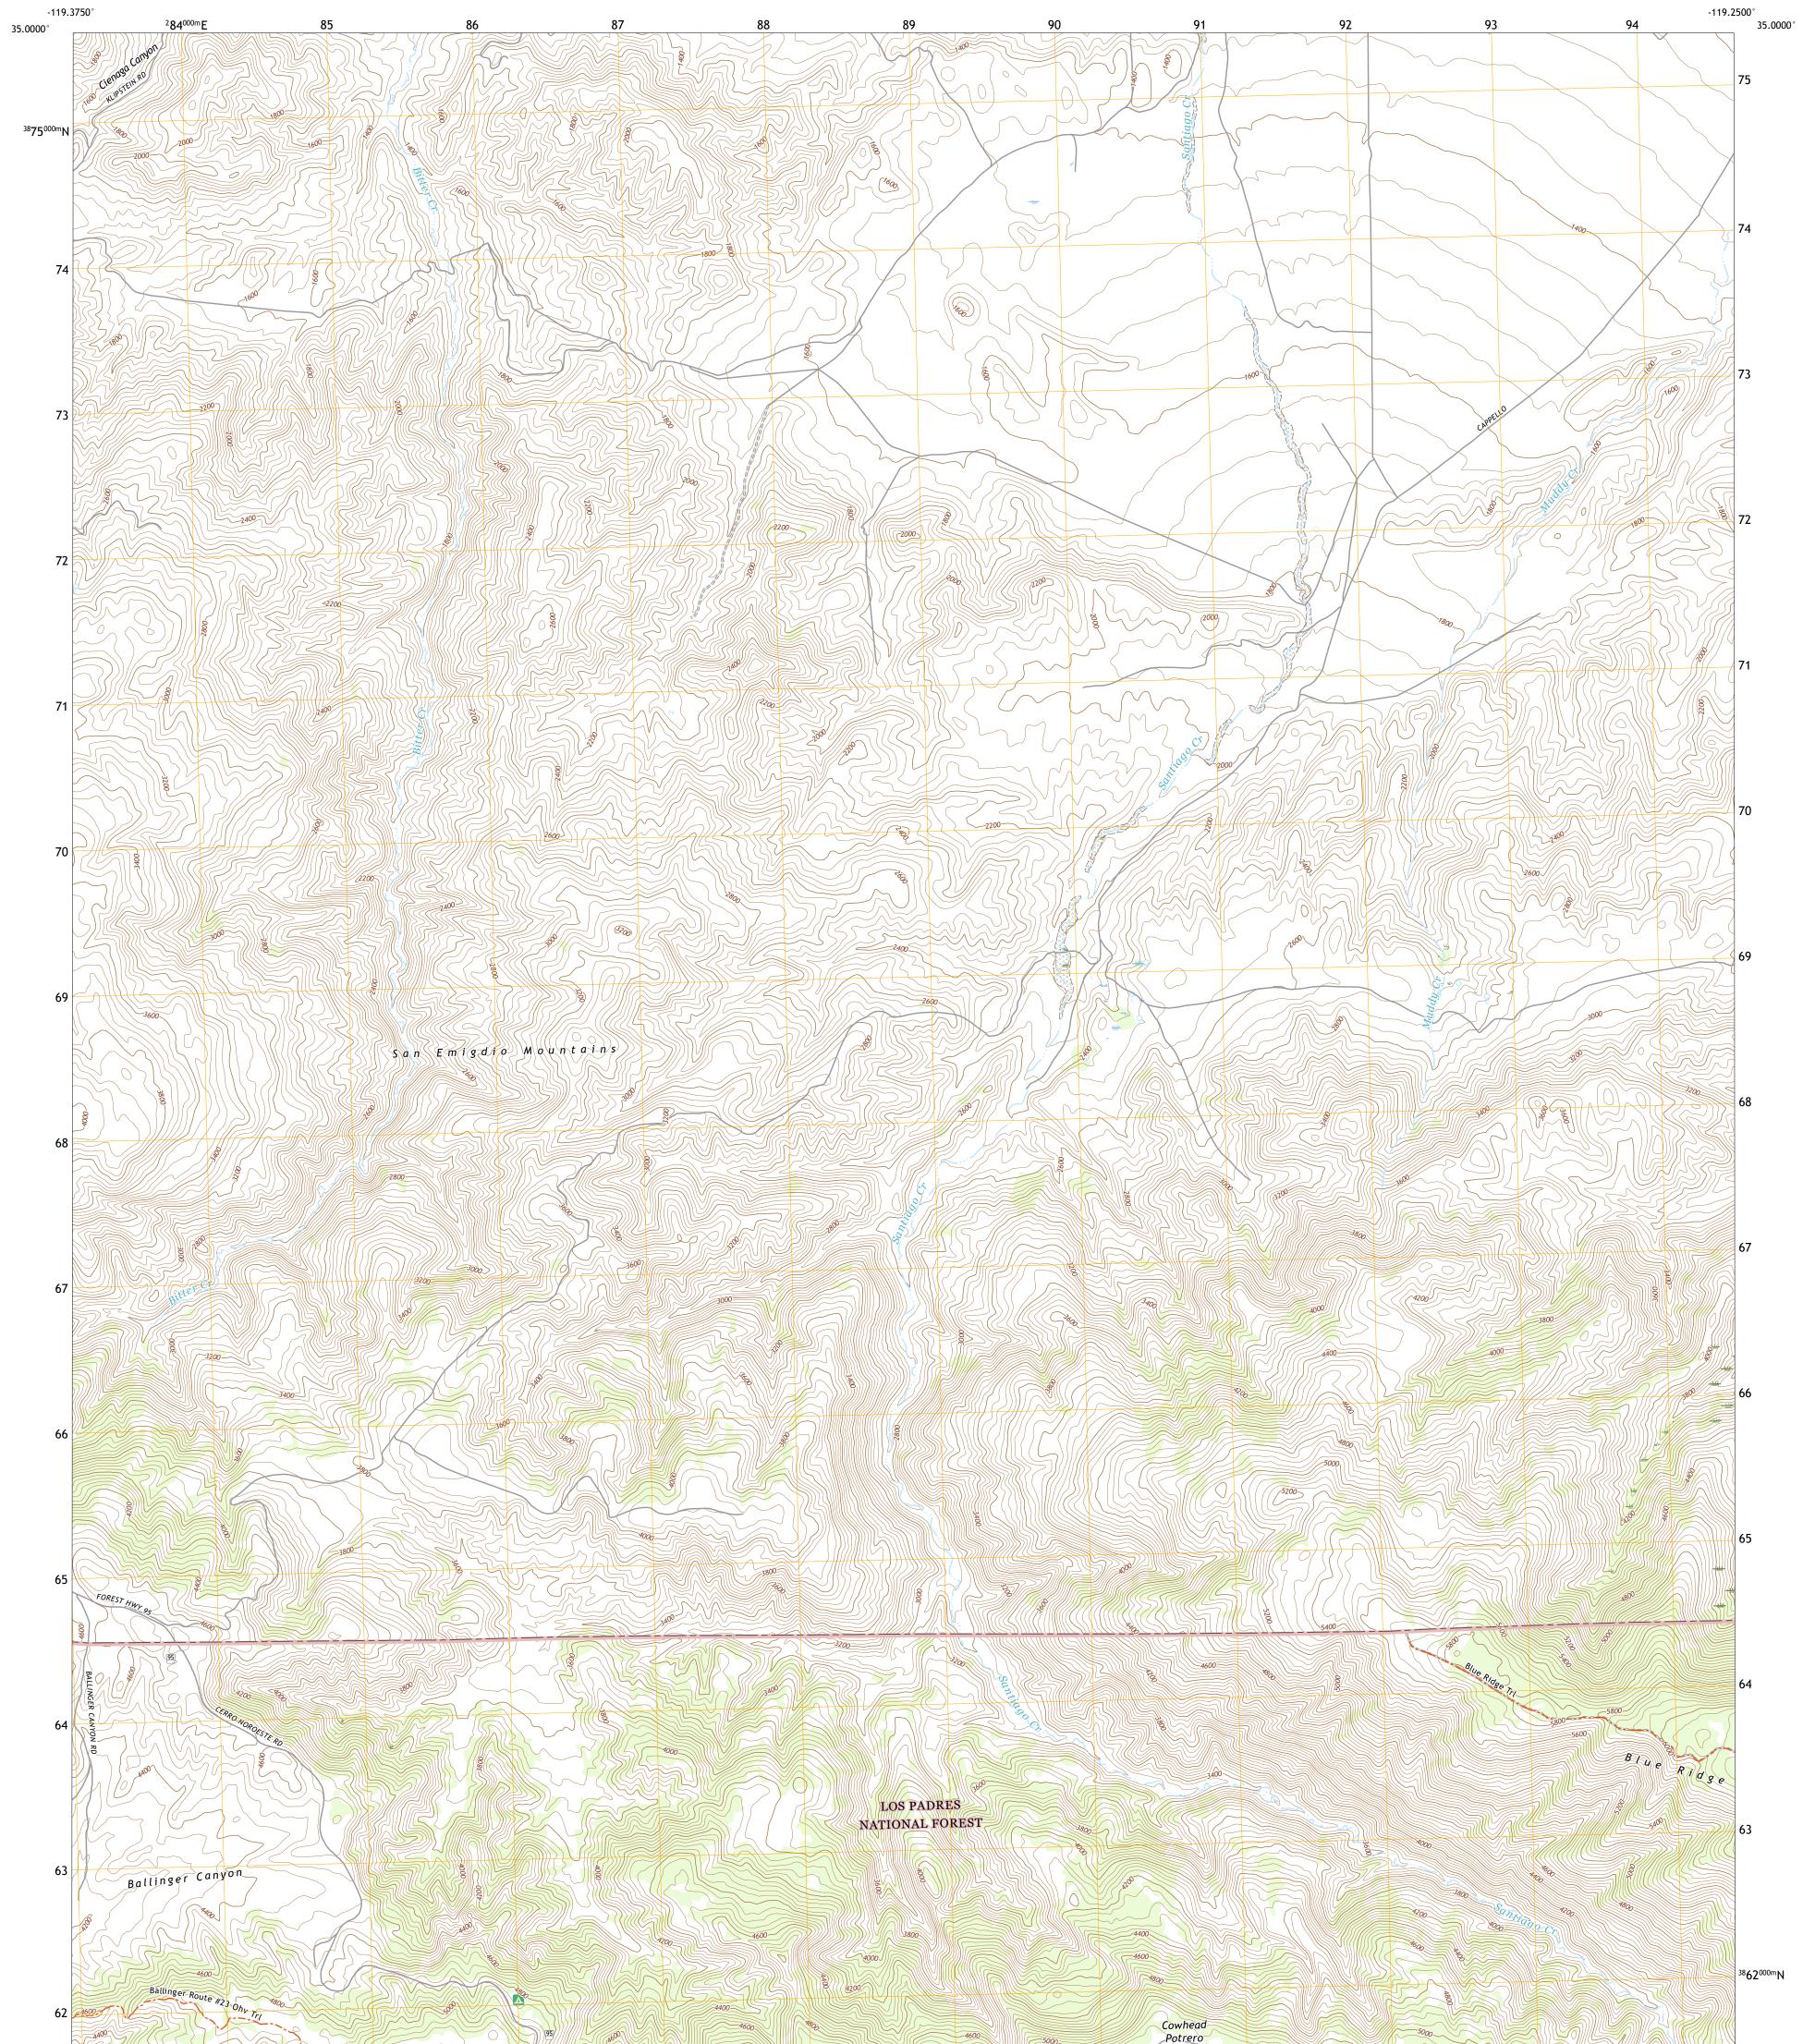

The National Map US Topo

DUEST STATE

SANTIAGO CREEK QUADRANGLE CALIFORNIA - KERN COUNTY 7.5-MINUTE SERIES

Produced by the United States Geological Survey North American Datum of 1983 (NAD83) World Geodetic System of 1984 (WGS84). Projection and 1 000-meter grid:Universal Transverse Mercator, Zone 11S This map is not a legal document. Boundaries may be generalized for this map scale. Private lands within government reservations may not be shown. Obtain permission before entering private lands.