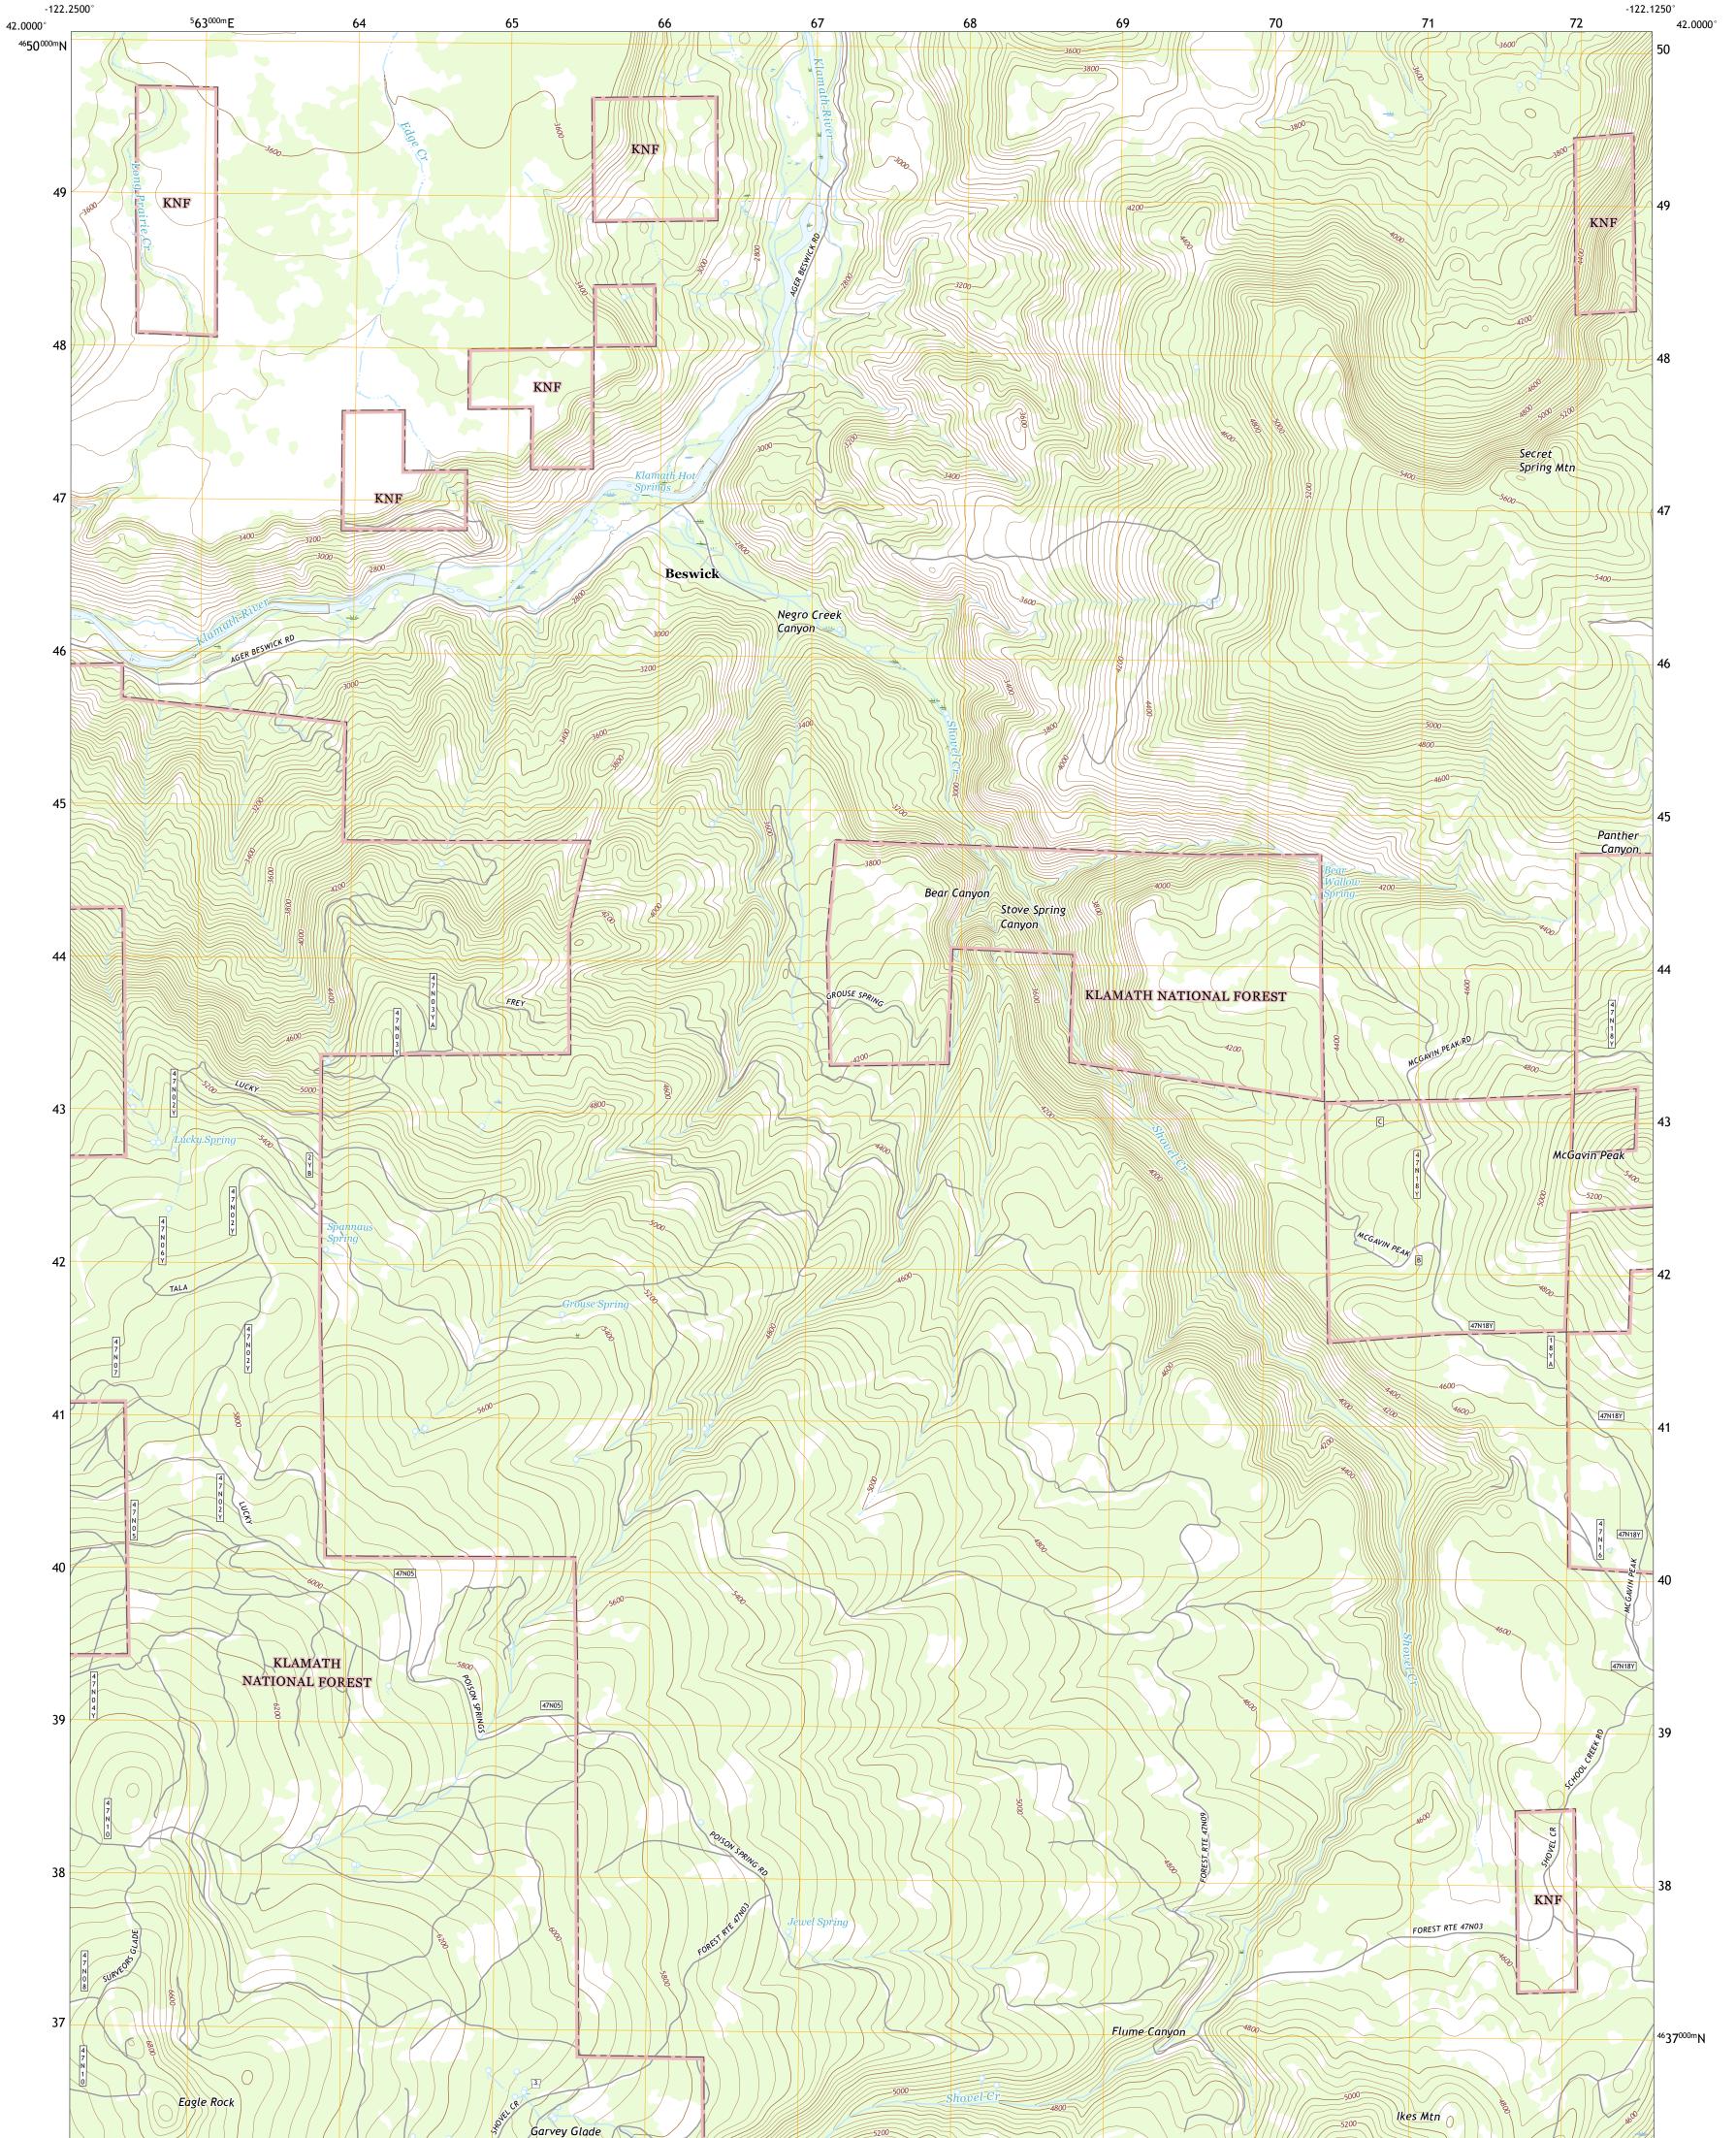

## U.S. DEPARTMENT OF THE INTERIOR U.S. GEOLOGICAL SURVEY

PORTS SPRACE USS WITHING WALLS SECRET SPRING MOUNTAIN QUADRANGLE CALIFORNIA - SISKIYOU COUNTY 7.5-MINUTE SERIES

Produced by the United States Geological Survey North American Datum of 1983 (NAD83) World Geodetic System of 1984 (WGS84). Projection and 1 000-meter grid:Universal Transverse Mercator, Zone 10T This map is not a legal document. Boundaries may be generalized for this map scale. Private lands within government reservations may not be shown. Obtain permission before entering private lands.

Imagery......NAIP, August 2016 - October 2016 Roads......U.S. Census Bureau, 2016 Roads within US Forest Service Lands......FSTopo Data with limited Forest Service updates, 2018 Names......GNIS, 1981 - 2013 Hydrography.....National Hydrography Dataset, 2003 - 2017 Contours.....National Elevation Dataset, 2002 - 2013 Boundaries.....Multiple sources; see metadata file 2016 - 2017 Public Land Survey System......BLM, 2018 Wetlands.....BLM, 2018