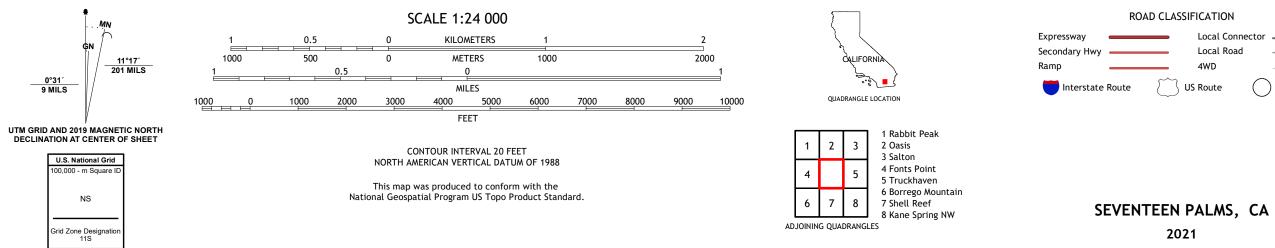

SEVENTEEN PALMS QUADRANGLE CALIFORNIA 7.5-MINUTE SERIES

**Produced by the United States Geological Survey** North American Datum of 1983 (NAD83) World Geodetic System of 1984 (WGS84). Projection and 1 000-meter grid:Universal Transverse Mercator, Zone 11S This map is not a legal document. Boundaries may be generalized for this map scale. Private lands within government reservations may not be shown. Obtain permission before entering private lands.

2021