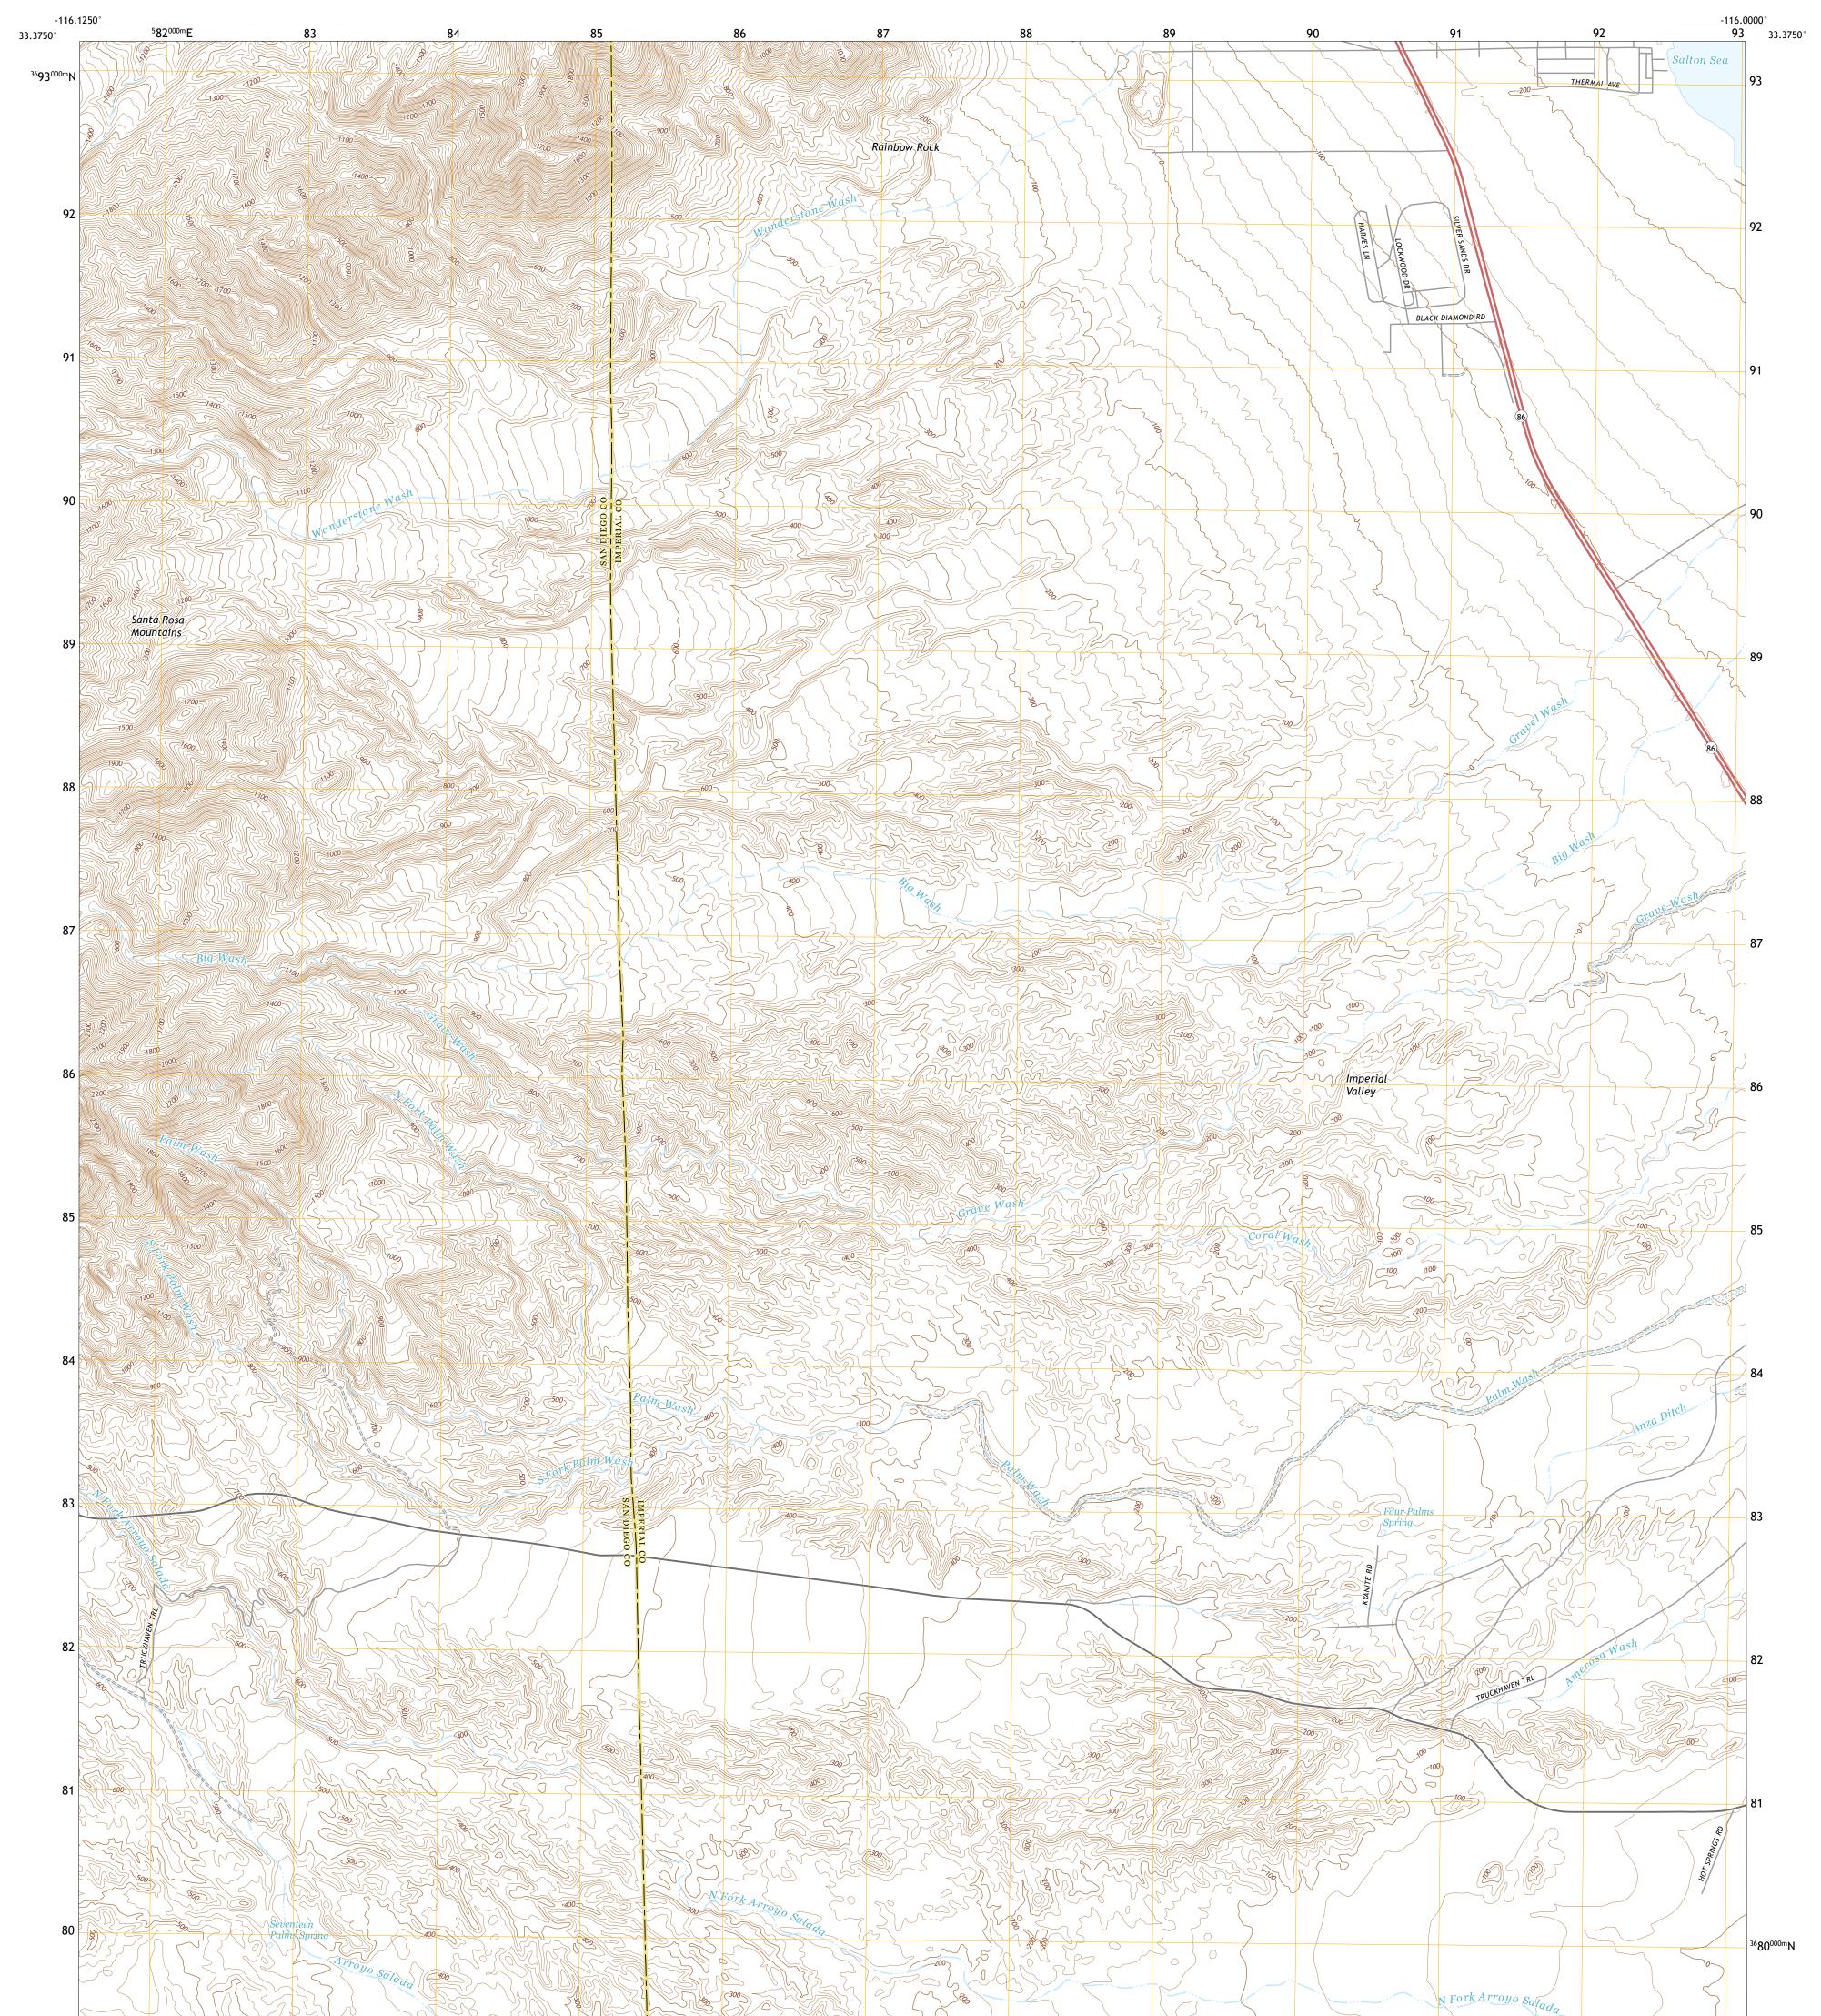

SEVENTEEN PALMS QUADRANGLE CALIFORNIA 7.5-MINUTE SERIES

**Produced by the United States Geological Survey** North American Datum of 1983 (NAD83) World Geodetic System of 1984 (WGS84). Projection and 1 000-meter grid:Universal Transverse Mercator, Zone 11S This map is not a legal document. Boundaries may be generalized for this map scale. Private lands within government reservations may not be shown. Obtain permission before entering private lands.

Imagery......NAIP, April 2020 - April 2020 Roads......GNIS, 1981 - 2017 Names......GNIS, 1981 - 2017 Hydrography......National Hydrography Dataset, 2002 - 2020 Contours.....National Elevation Dataset, 2009 Boundaries.....Multiple sources; see metadata file 2019 - 2021 Public Land Survey System.....BLM, 2020 Wetlands......BLM, 2020