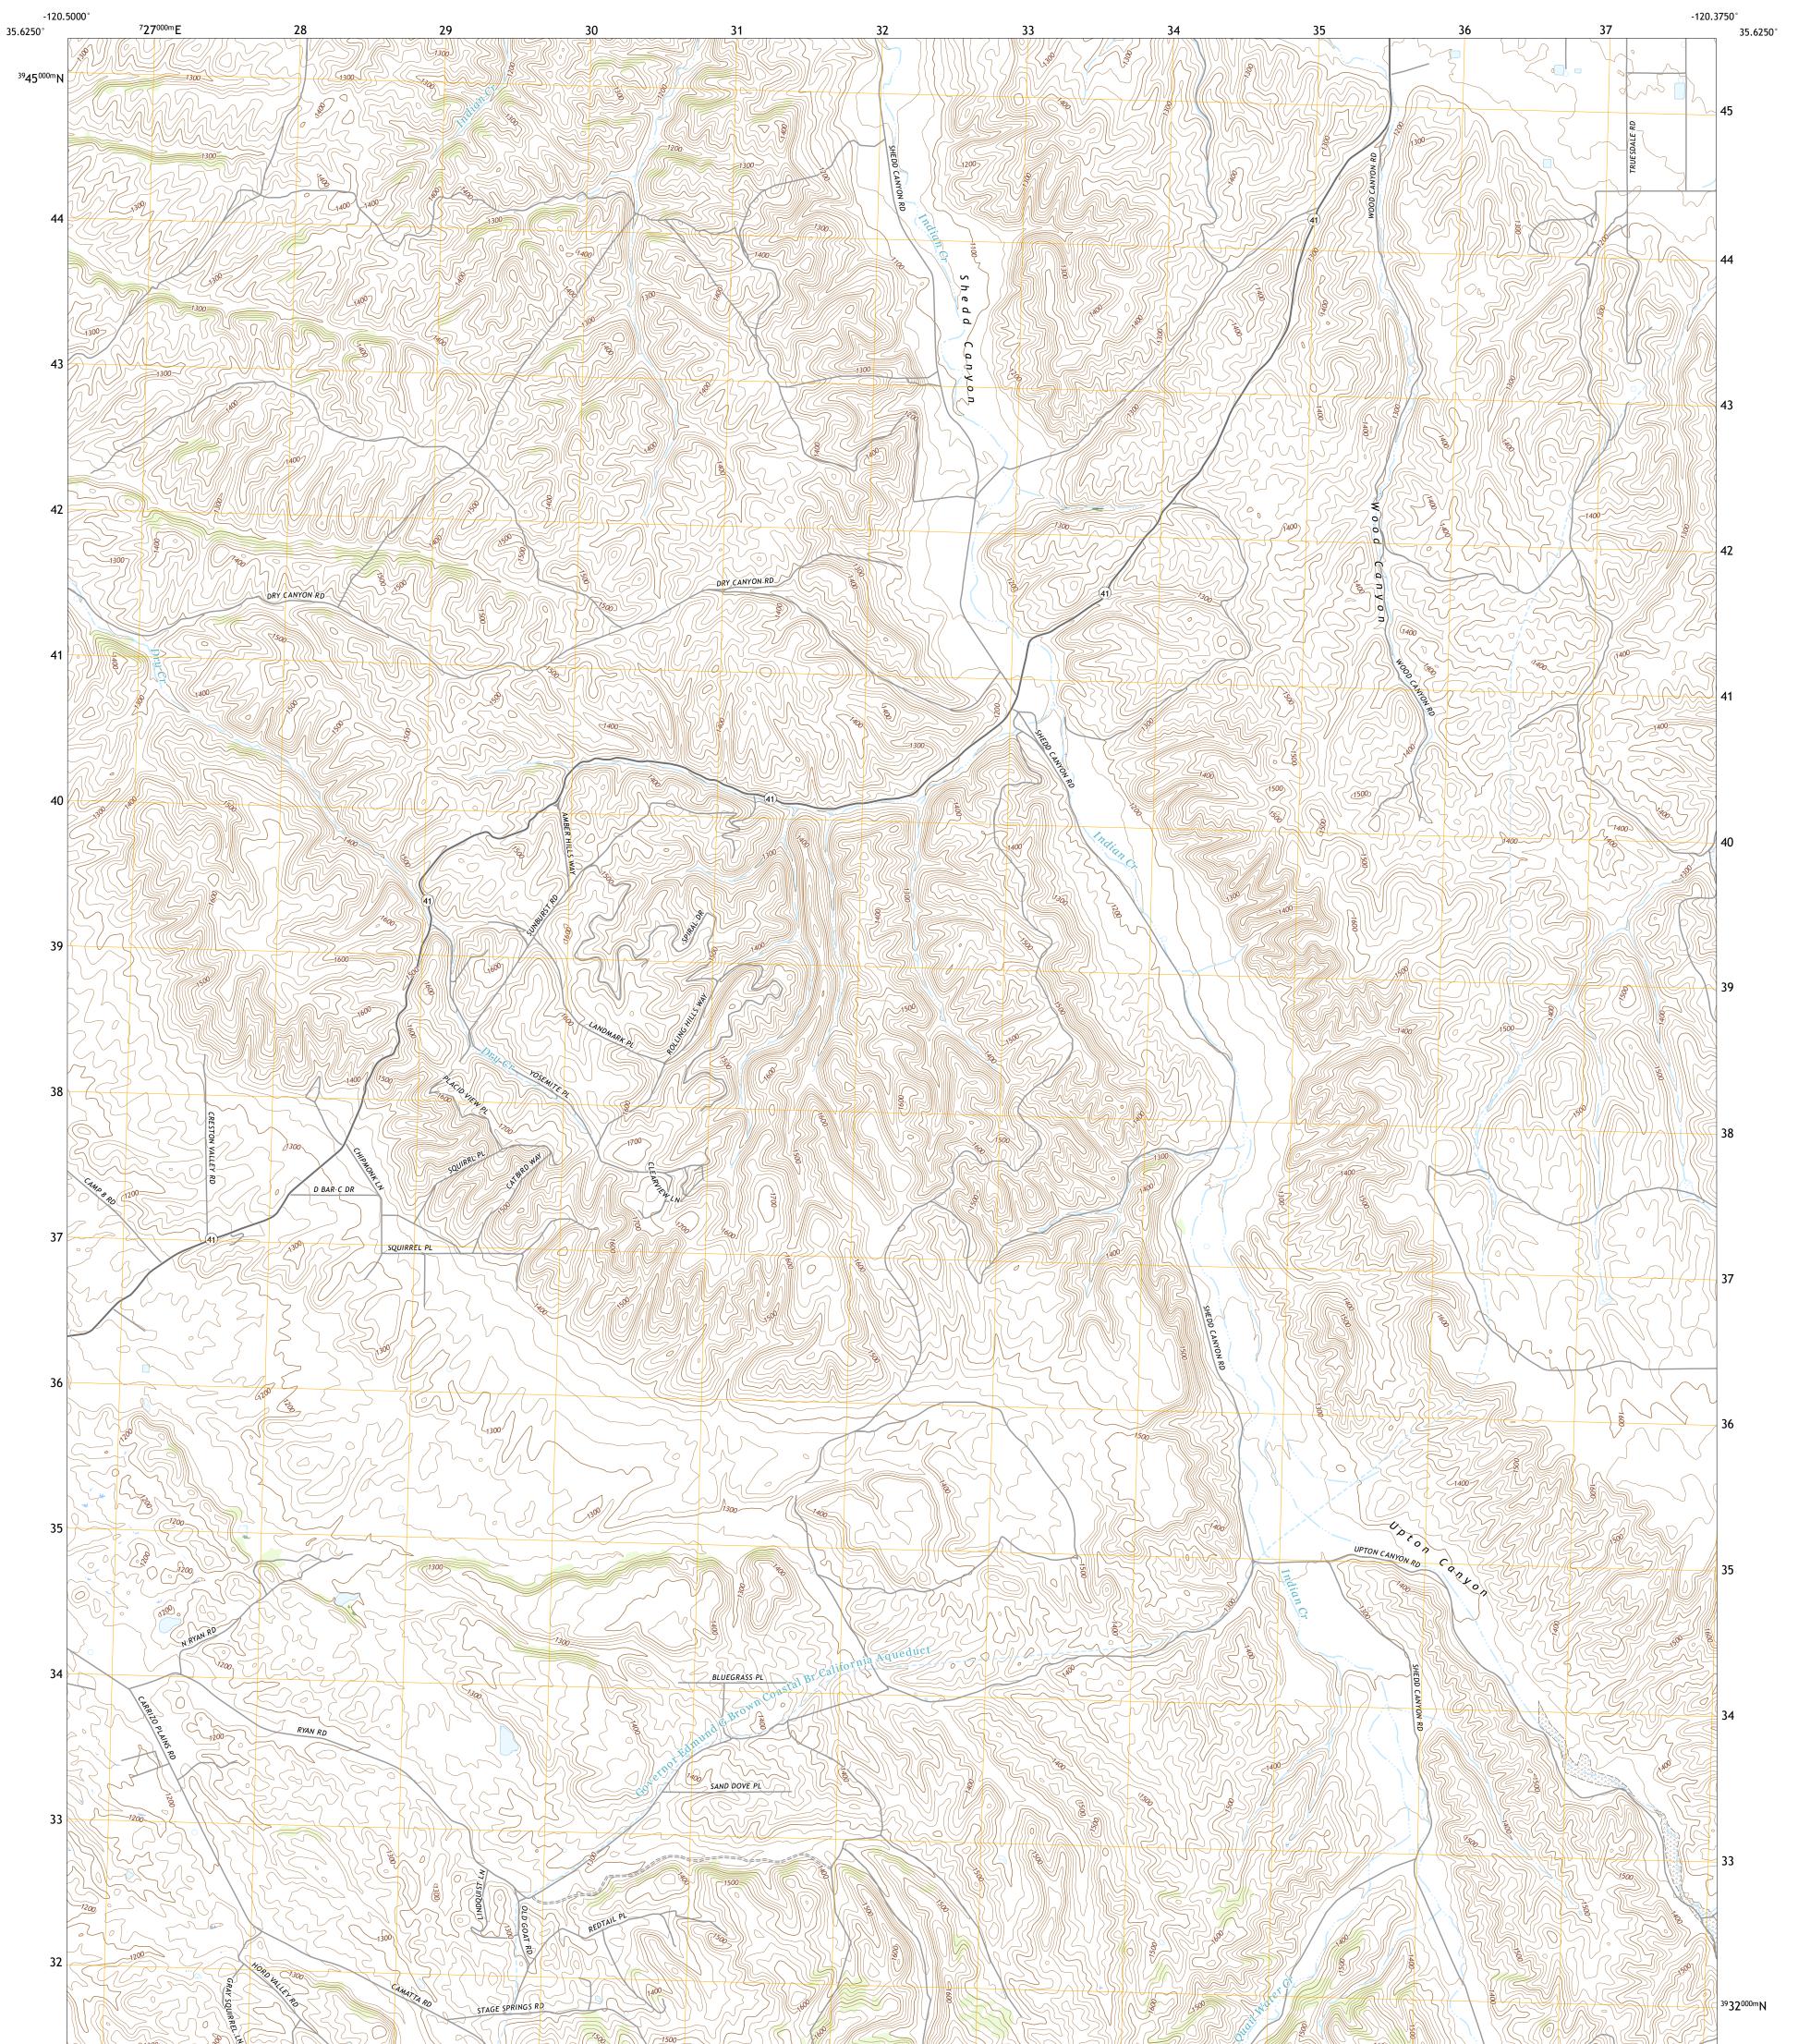

## U.S. DEPARTMENT OF THE INTERIOR U.S. GEOLOGICAL SURVEY

SHEDD CANYON QUADRANGLE CALIFORNIA - SAN LUIS OBISPO COUNTY 7.5-MINUTE SERIES

**Produced by the United States Geological Survey** North American Datum of 1983 (NAD83) World Geodetic System of 1984 (WGS84). Projection and 1 000-meter grid:Universal Transverse Mercator, Zone 10S This map is not a legal document. Boundaries may be generalized for this map scale. Private lands within government reservations may not be shown. Obtain permission before entering private lands entering private lands.

Imagery......NAIP, May 2020 - June 2020 Roads......ORIS, 1981 - 2021 Hydrography......GNIS, 1981 - 2021 Hydrography......National Hydrography Dataset, 2001 - 2020 Contours.....National Elevation Dataset, 2021 Boundaries......Multiple sources; see metadata file 2019 - 2021 Public Land Survey System......BLM, 2020 Wetlands......BLM, 2020