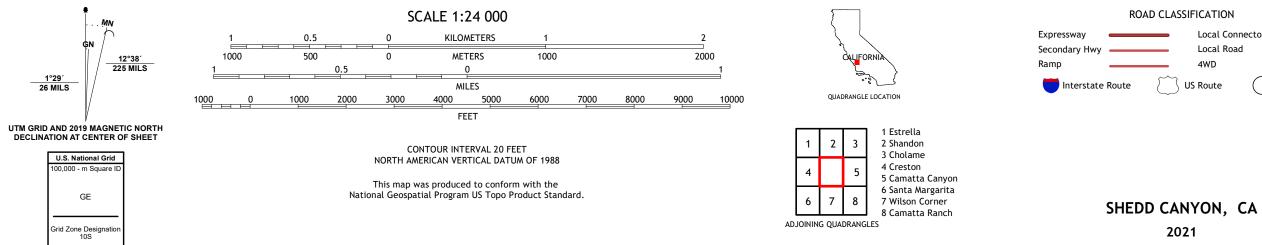

## U.S. DEPARTMENT OF THE INTERIOR U.S. GEOLOGICAL SURVEY

SHEDD CANYON QUADRANGLE CALIFORNIA - SAN LUIS OBISPO COUNTY 7.5-MINUTE SERIES

**Produced by the United States Geological Survey** North American Datum of 1983 (NAD83) World Geodetic System of 1984 (WGS84). Projection and 1 000-meter grid:Universal Transverse Mercator, Zone 10S This map is not a legal document. Boundaries may be generalized for this map scale. Private lands within government reservations may not be shown. Obtain permission before entering private lands entering private lands.

2021