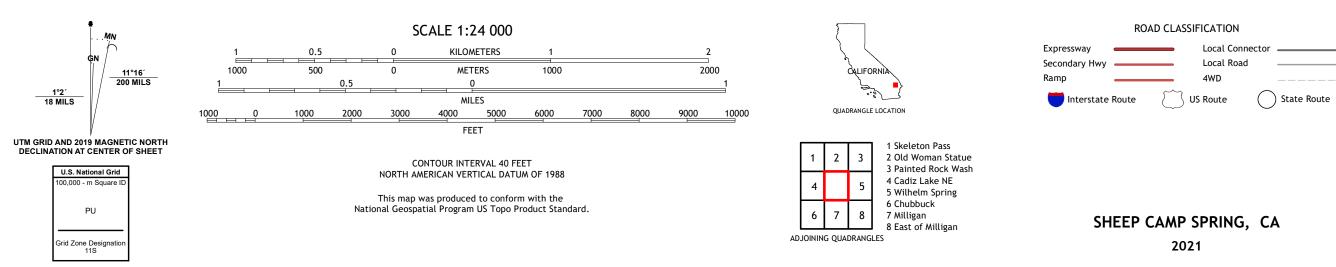

## U.S. DEPARTMENT OF THE INTERIOR U.S. GEOLOGICAL SURVEY

SHEEP CAMP SPRING QUADRANGLE CALIFORNIA - SAN BERNARDINO COUNTY 7.5-MINUTE SERIES

**Produced by the United States Geological Survey** North American Datum of 1983 (NAD83) World Geodetic System of 1984 (WGS84). Projection and 1 000-meter grid:Universal Transverse Mercator, Zone 11S This map is not a legal document. Boundaries may be generalized for this map scale. Private lands within government reservations may not be shown. Obtain permission before entering private lands.