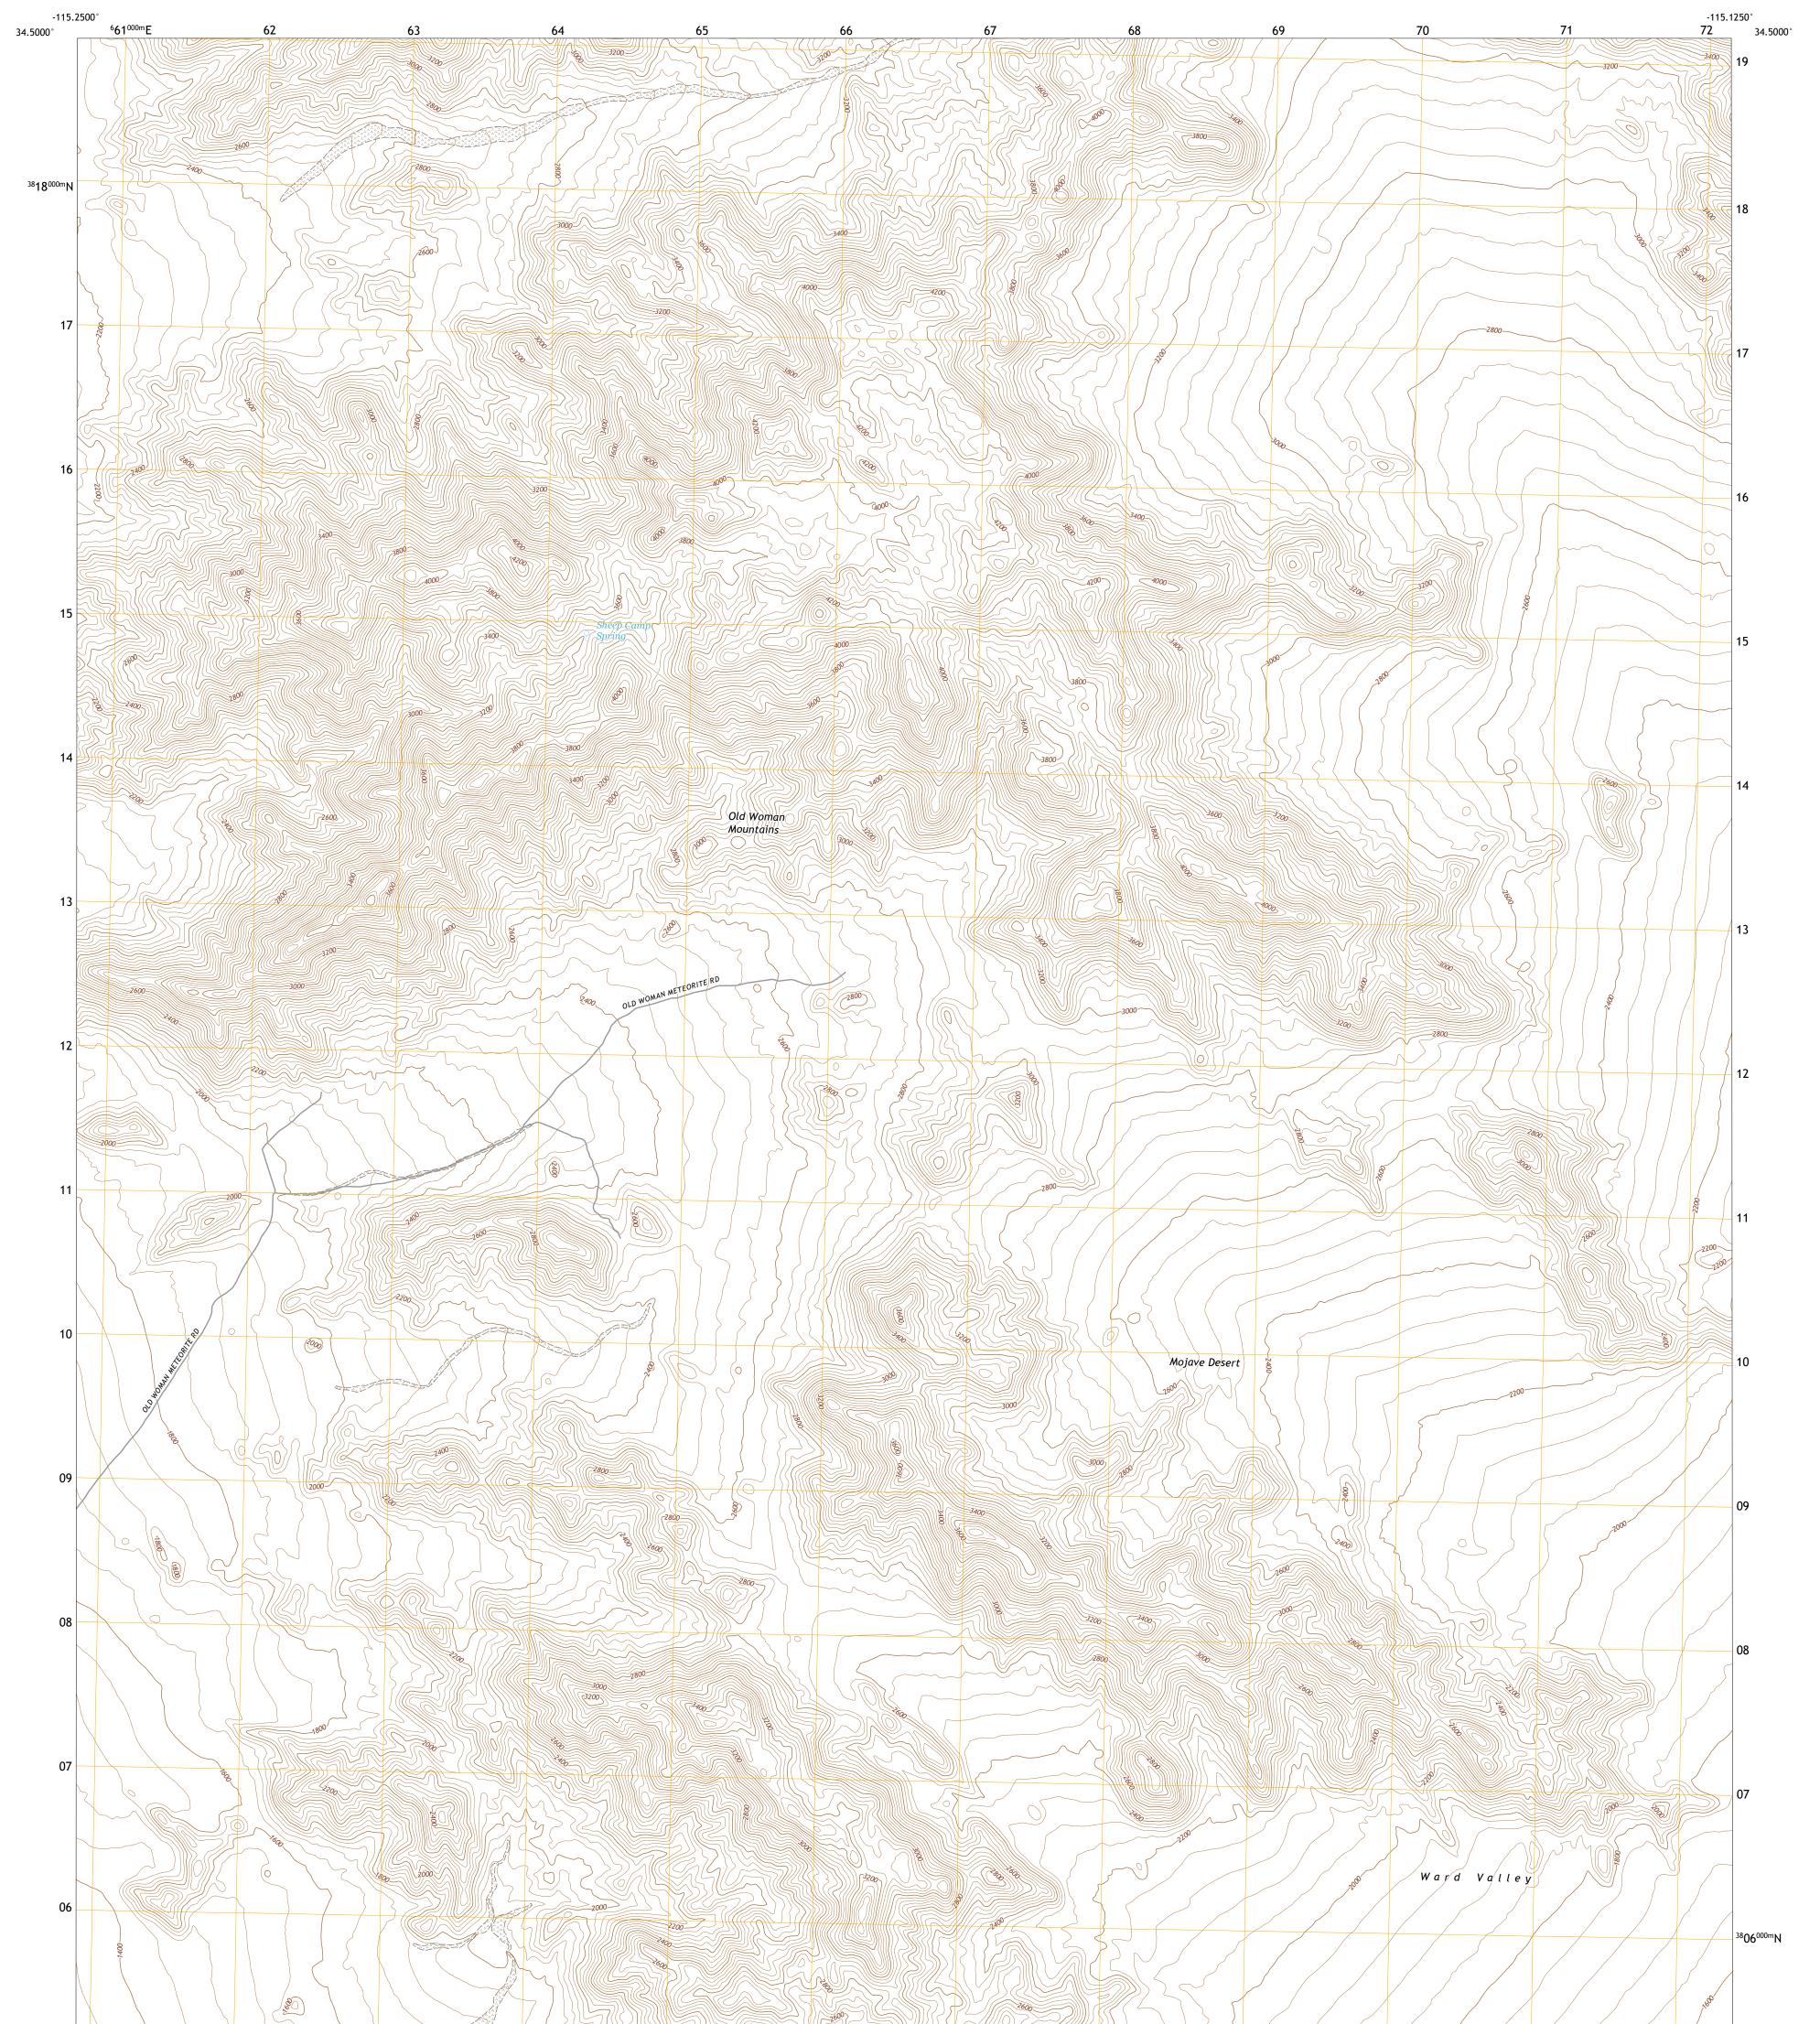

## U.S. DEPARTMENT OF THE INTERIOR U.S. GEOLOGICAL SURVEY

SHEEP CAMP SPRING QUADRANGLE CALIFORNIA - SAN BERNARDINO COUNTY 7.5-MINUTE SERIES

**Produced by the United States Geological Survey** North American Datum of 1983 (NAD83) World Geodetic System of 1984 (WGS84). Projection and 1 000-meter grid:Universal Transverse Mercator, Zone 11S This map is not a legal document. Boundaries may be generalized for this map scale. Private lands within government reservations may not be shown. Obtain permission before entering private lands.

Imagery......NAIP, April 2020 - April 2020 Roads......GNIS, 1981 - 2021 Hydrography......GNIS, 1981 - 2021 Hydrography......National Hydrography Dataset, 2002 - 2020 Contours.....National Elevation Dataset, 2006 Boundaries.....Multiple sources; see metadata file 2019 - 2021 Public Land Survey System......BLM, 2020 Wetlands.....BLM, 2020