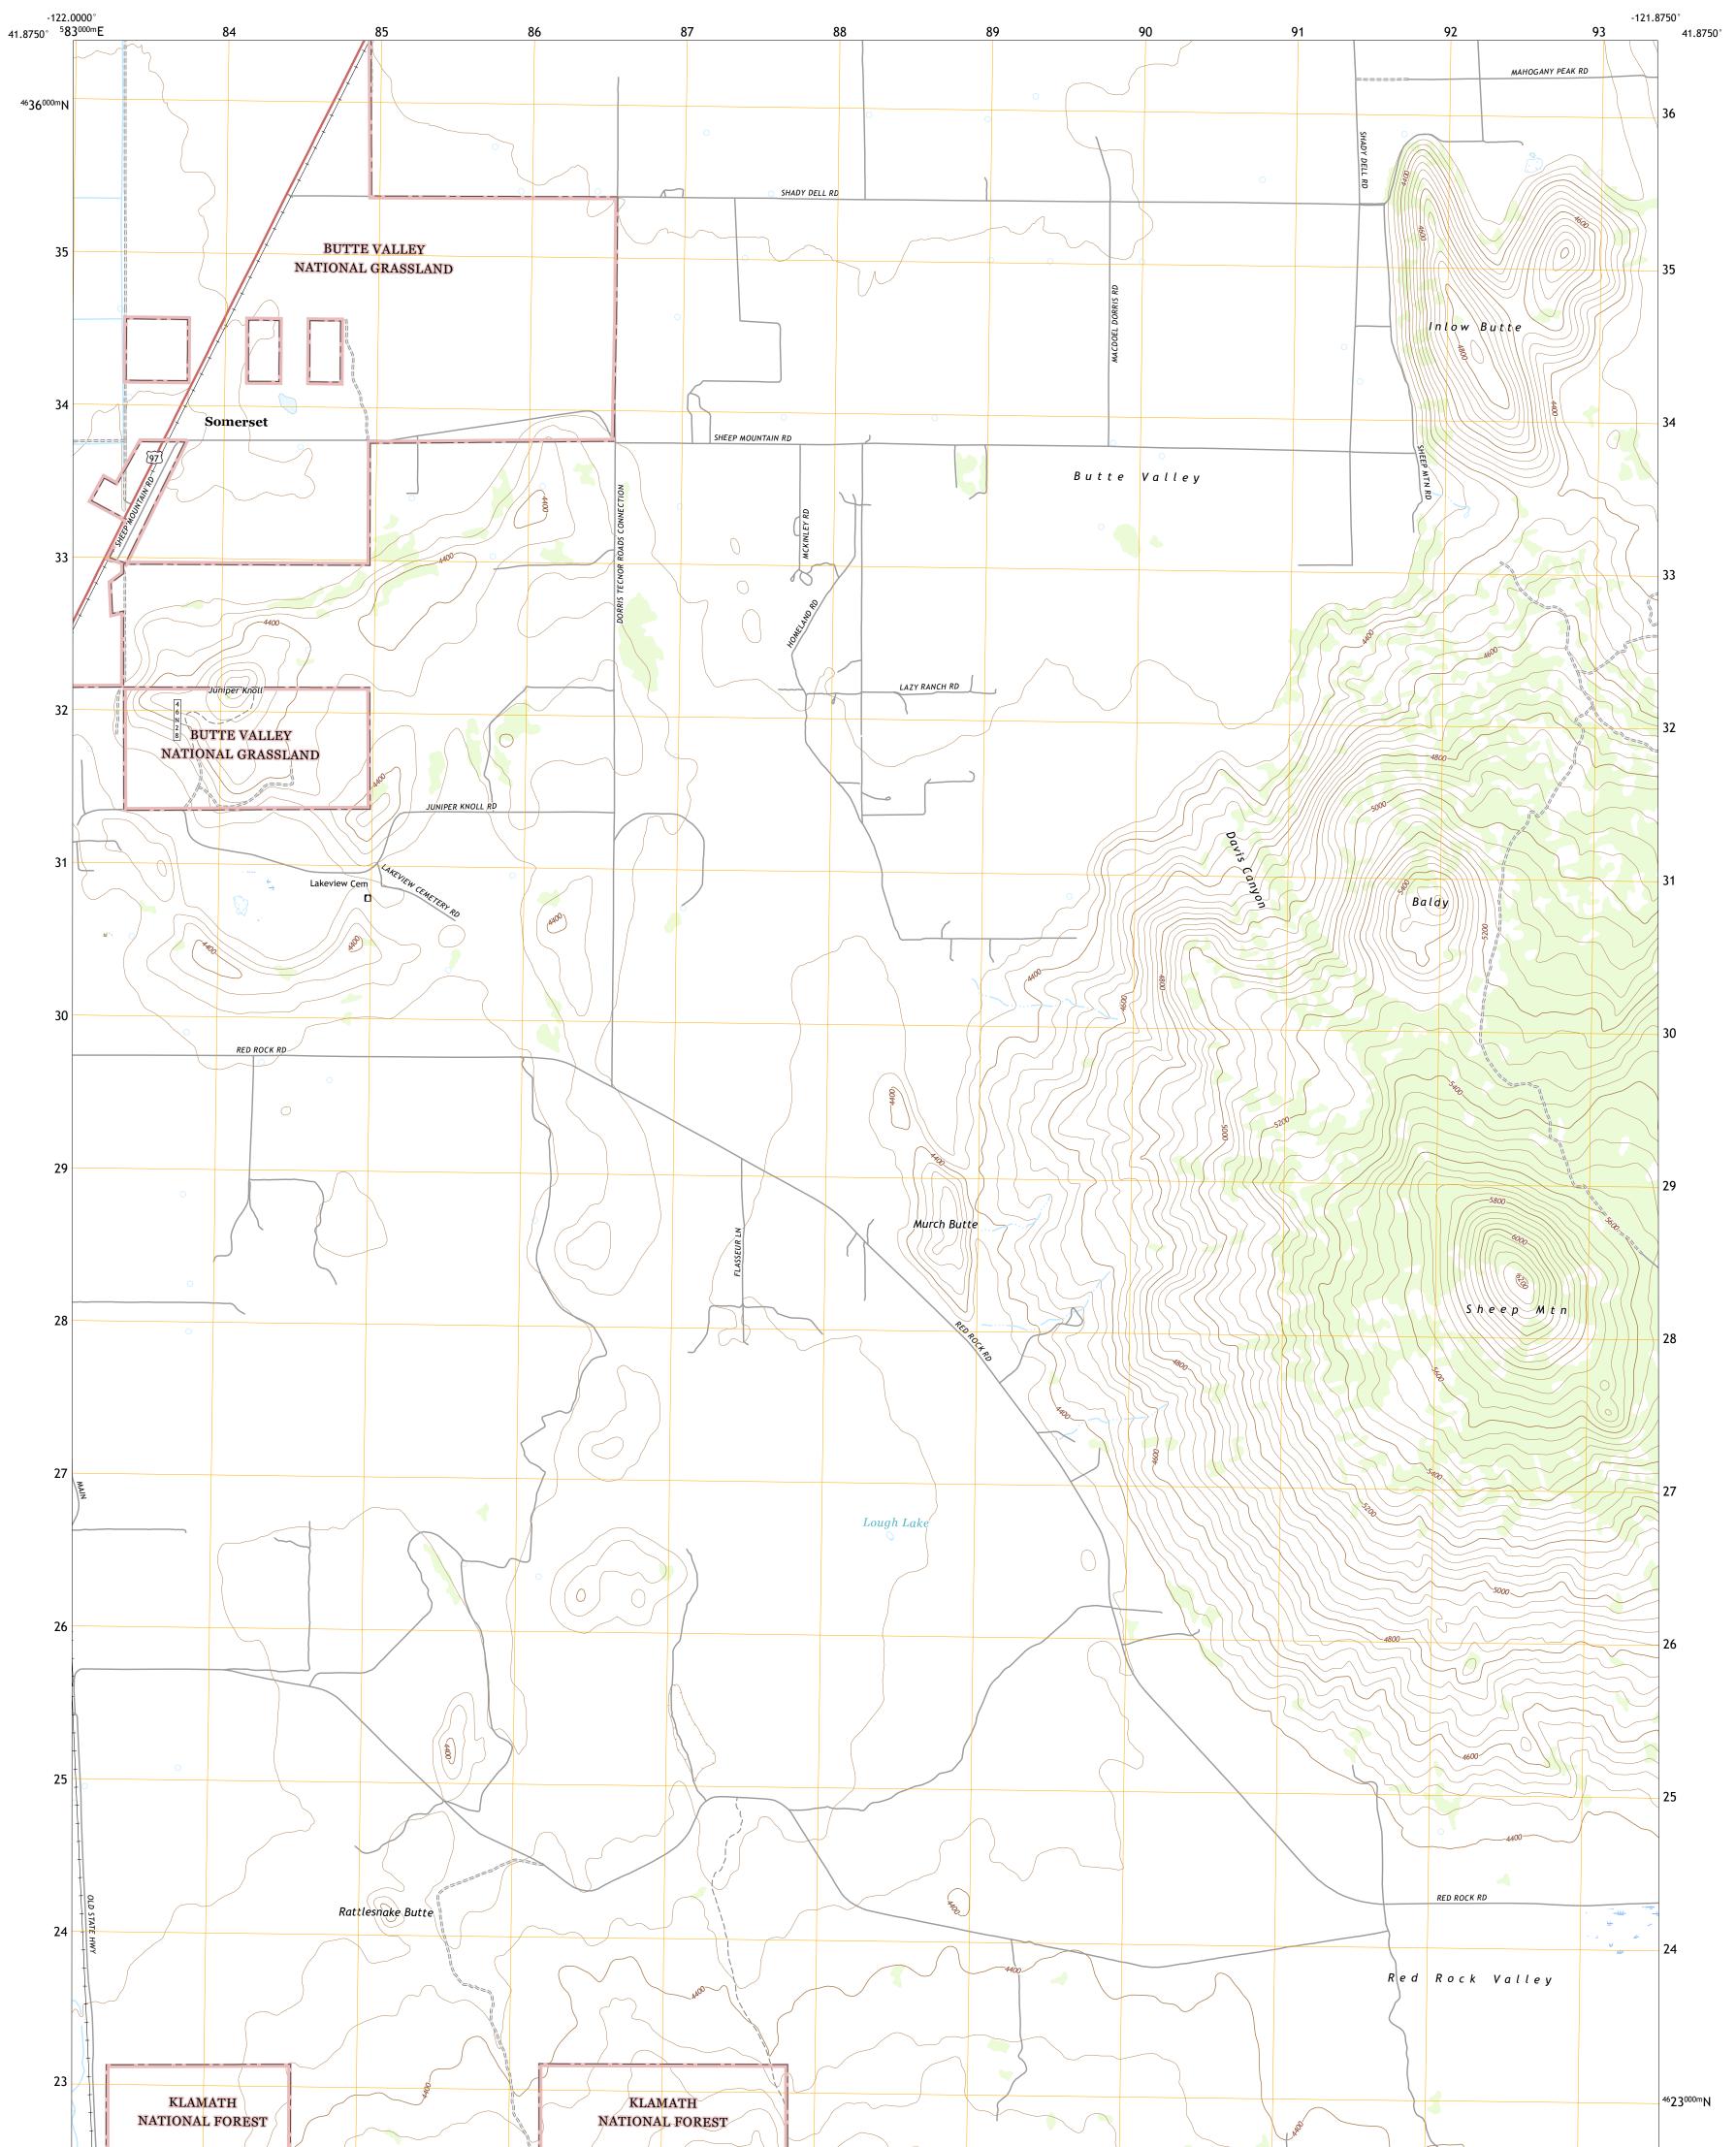

The National Map US Topo

SHEEP MOUNTAIN QUADRANGLE CALIFORNIA - SISKIYOU COUNTY 7.5-MINUTE SERIES

Produced by the United States Geological Survey North American Datum of 1983 (NAD83) World Geodetic System of 1984 (WGS84). Projection and 1 000-meter grid:Universal Transverse Mercator, Zone 10T This map is not a legal document. Boundaries may be generalized for this map scale. Private lands within government reservations may not be shown. Obtain permission before entering private lands.