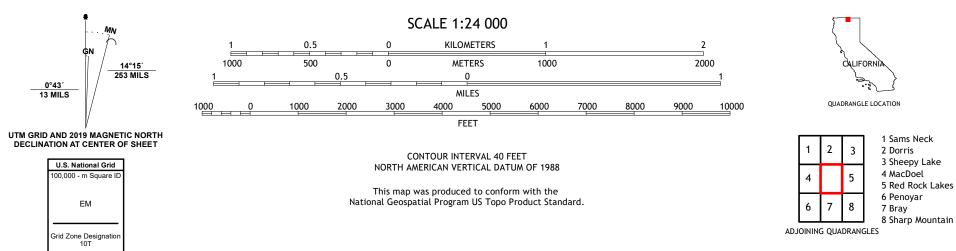

The National Map US Topo

SHEEP MOUNTAIN QUADRANGLE CALIFORNIA - SISKIYOU COUNTY 7.5-MINUTE SERIES

Produced by the United States Geological Survey North American Datum of 1983 (NAD83) World Geodetic System of 1984 (WGS84). Projection and 1 000-meter grid:Universal Transverse Mercator, Zone 10T This map is not a legal document. Boundaries may be generalized for this map scale. Private lands within government reservations may not be shown. Obtain permission before entering private lands.