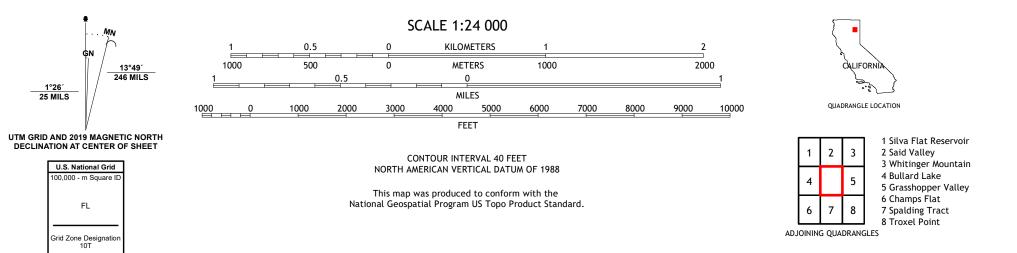

U.S. DEPARTMENT OF THE INTERIOR U.S. GEOLOGICAL SURVEY

UTS STRIKE

SHEEPSHEAD QUADRANGLE CALIFORNIA - LASSEN COUNTY

Produced by the United States Geological Survey North American Datum of 1983 (NAD83) World Geodetic System of 1984 (WGS84). Projection and 1 000-meter grid:Universal Transverse Mercator, Zone 10T This map is not a legal document. Boundaries may be generalized for this map scale. Private lands within government reservations may not be shown. Obtain permission before entering private lands.

ROAD CLASSIFICATION

Check with local Forest Service unit for current travel conditions and restrictions.

SHEEPSHEAD, CA

2021