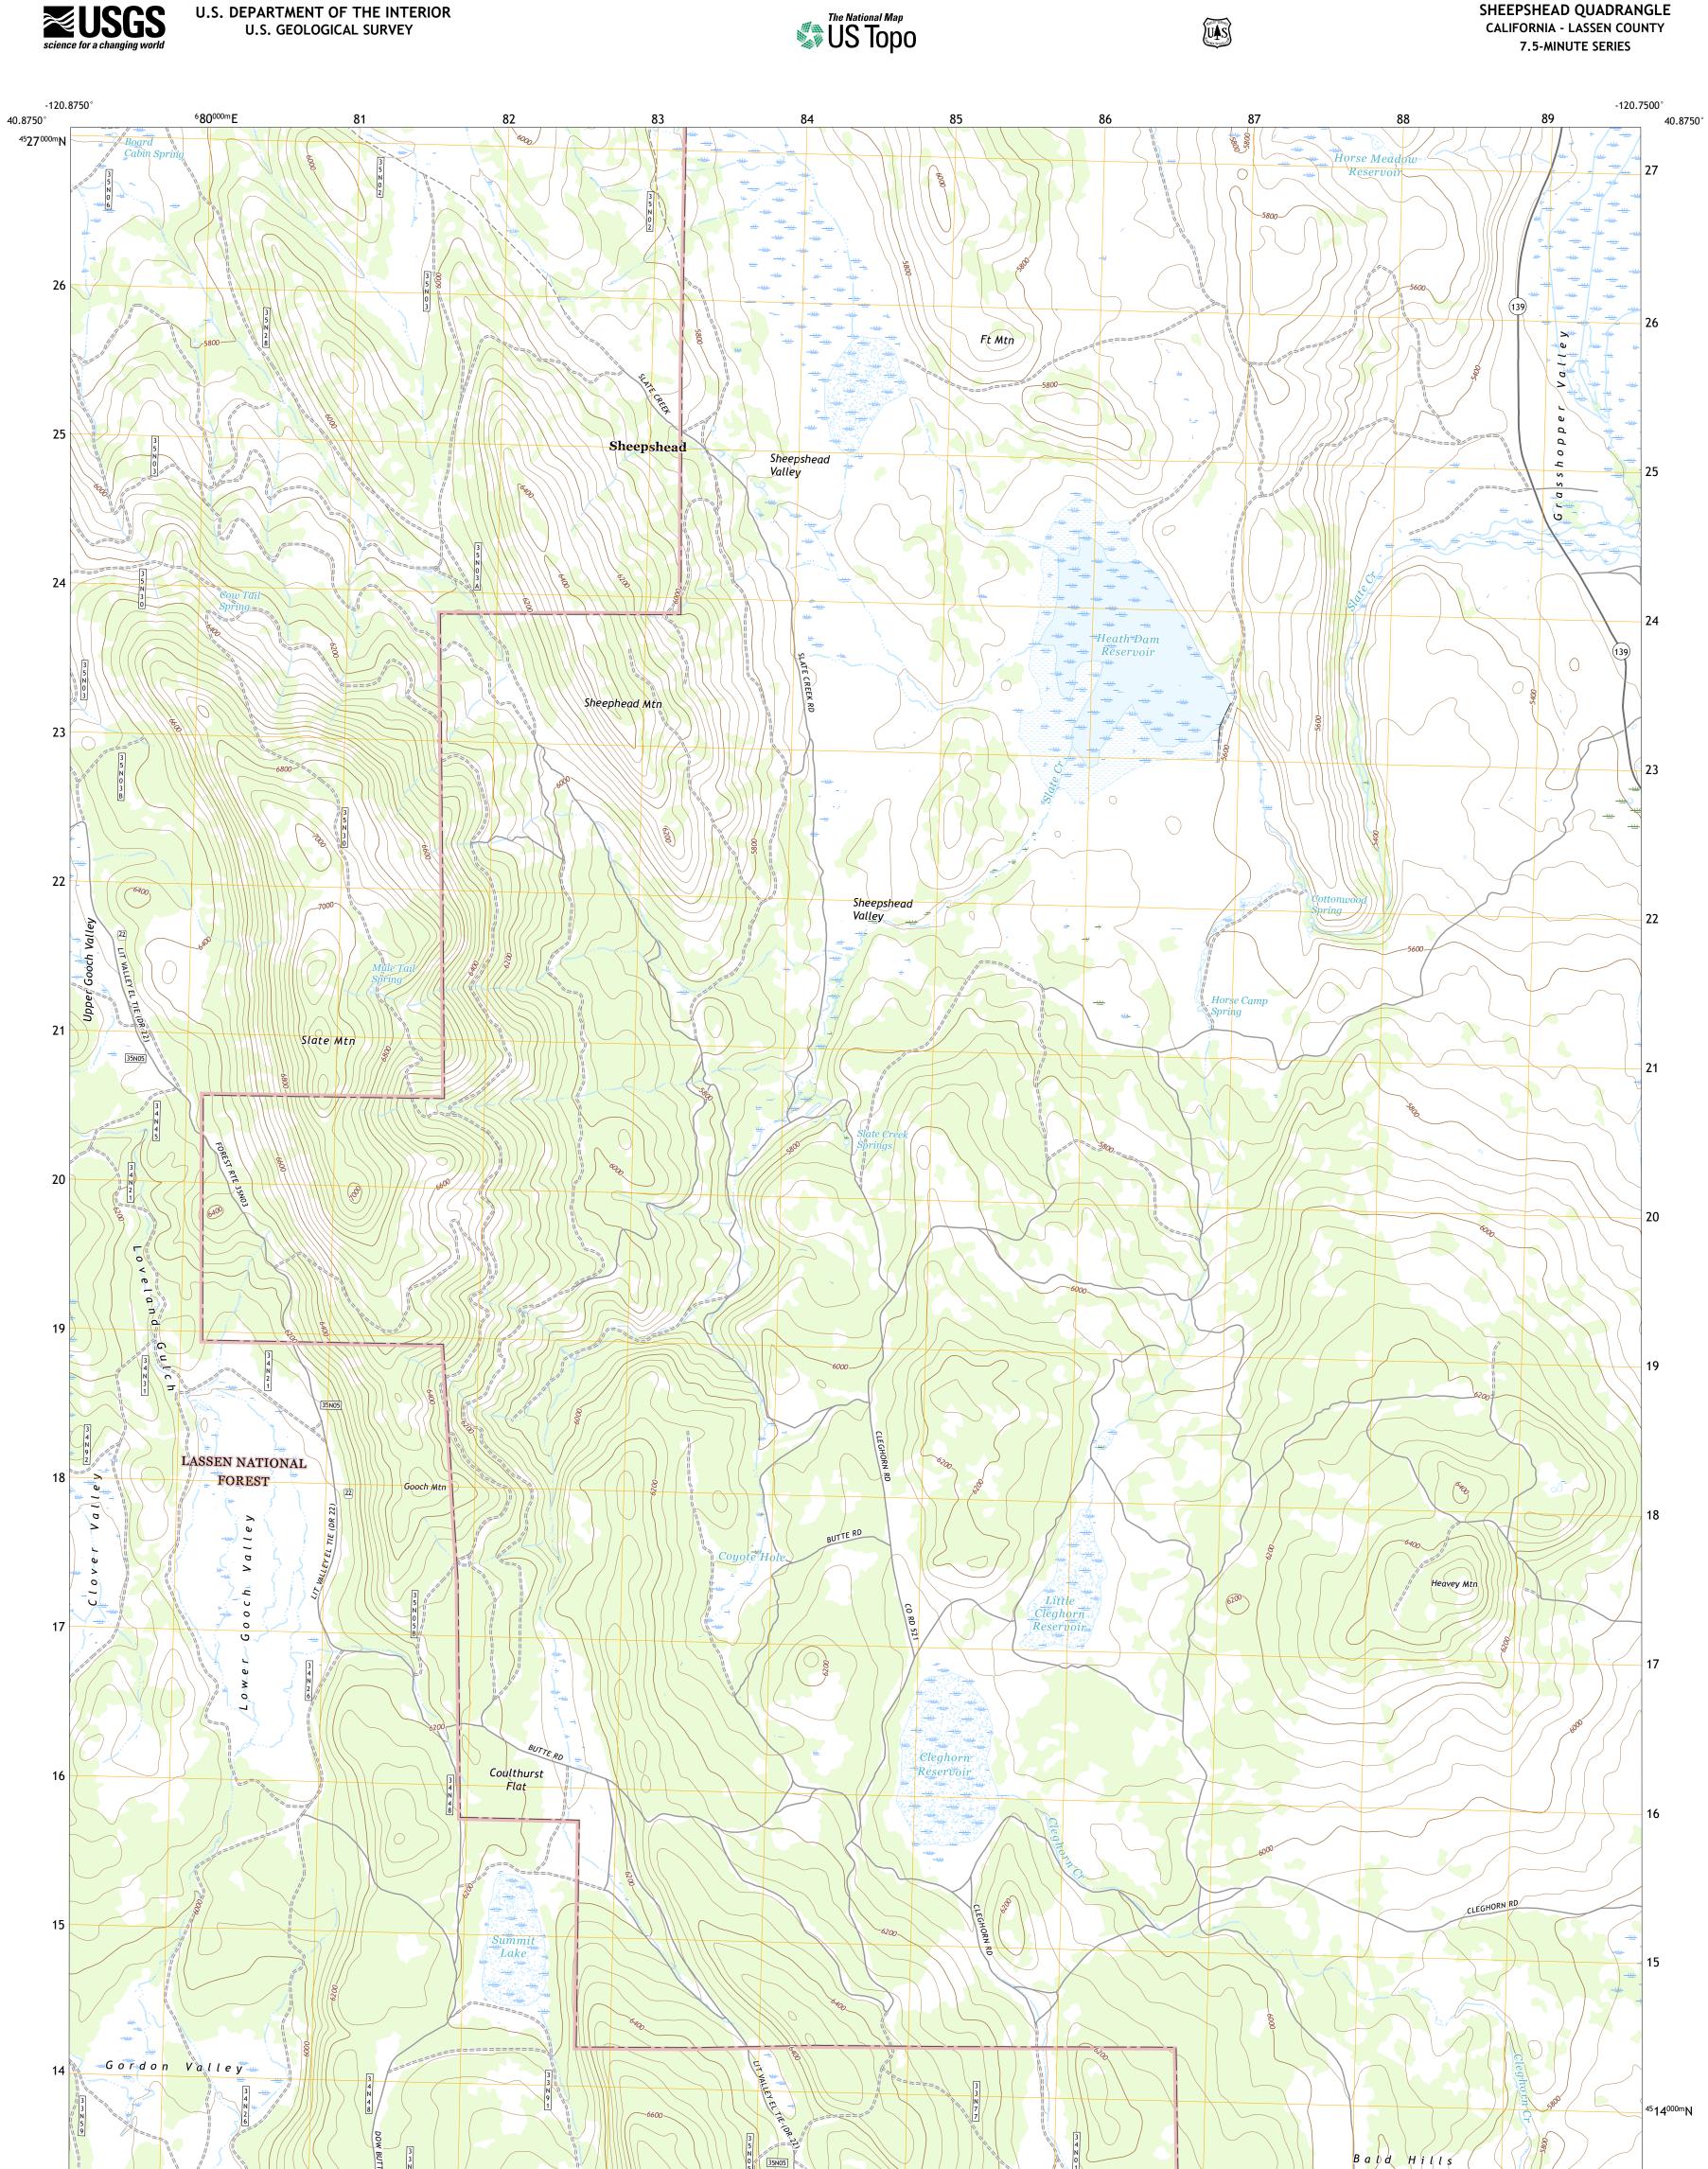

U.S. DEPARTMENT OF THE INTERIOR U.S. GEOLOGICAL SURVEY

UTS STRIKE

SHEEPSHEAD QUADRANGLE CALIFORNIA - LASSEN COUNTY

Produced by the United States Geological Survey North American Datum of 1983 (NAD83) World Geodetic System of 1984 (WGS84). Projection and 1 000-meter grid:Universal Transverse Mercator, Zone 10T This map is not a legal document. Boundaries may be generalized for this map scale. Private lands within government reservations may not be shown. Obtain permission before entering private lands.

ROAD CLASSIFICATION

Check with local Forest Service unit for current travel conditions and restrictions.

SHEEPSHEAD, CA

2021