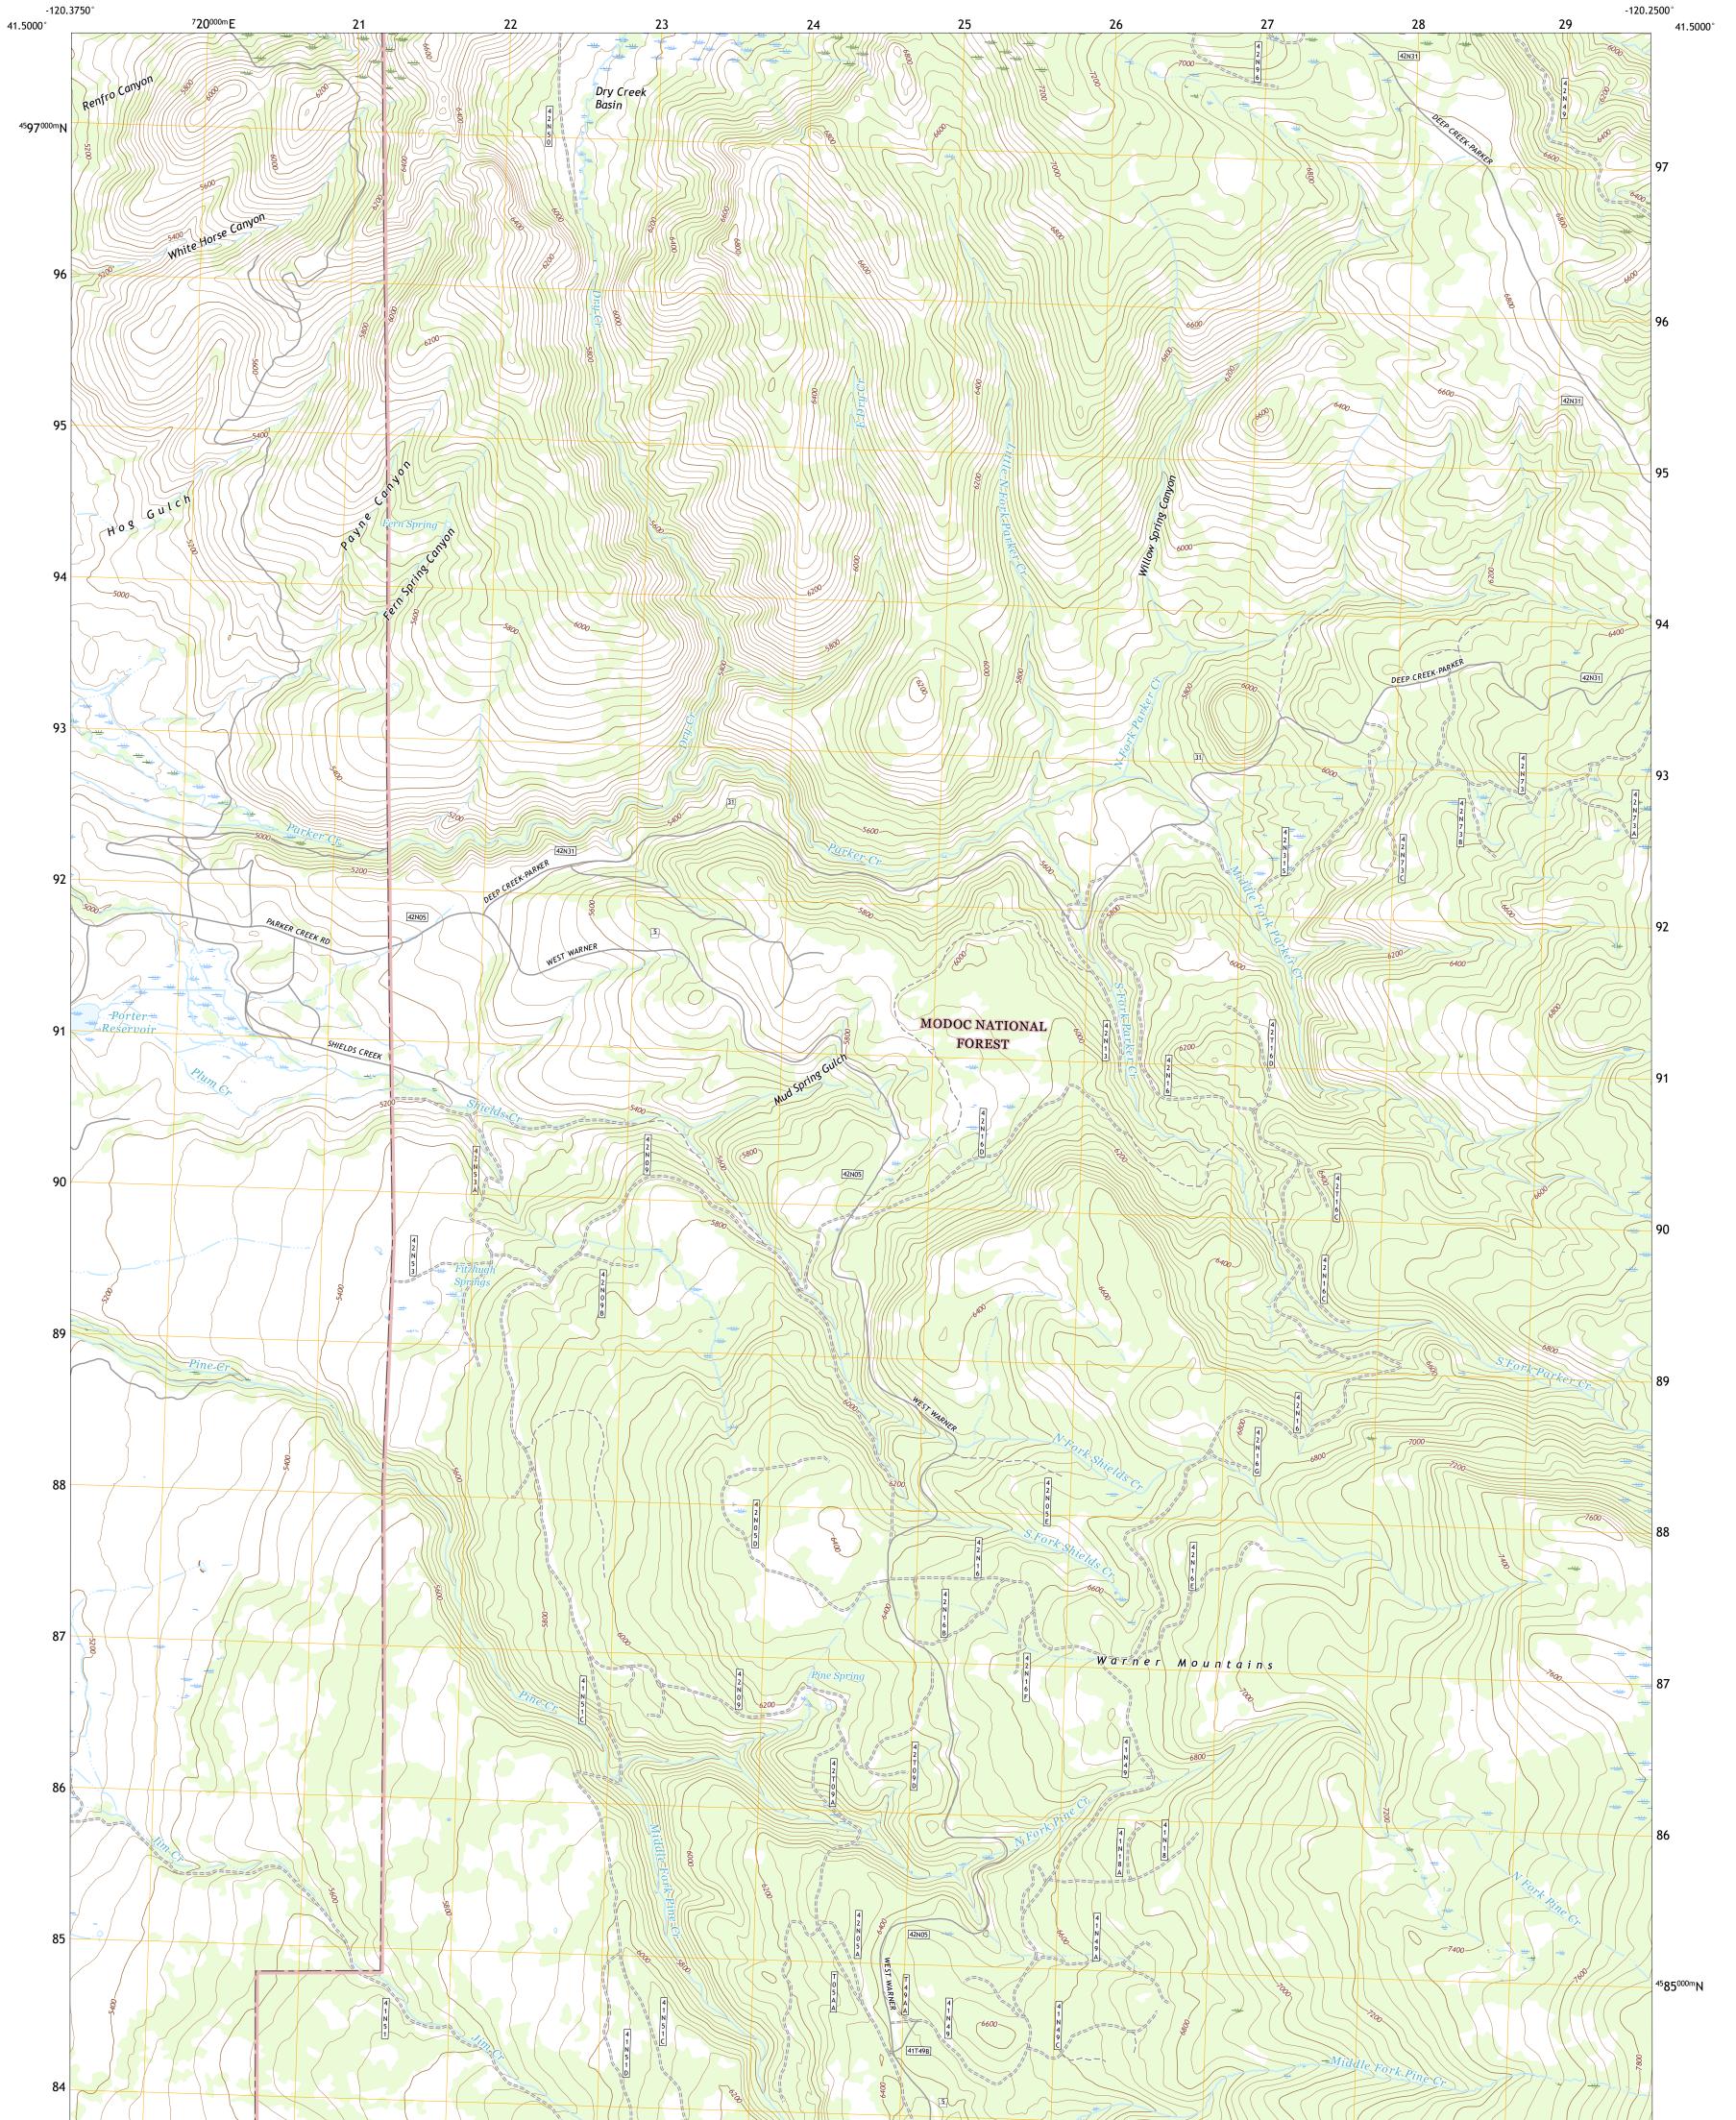

RUEST STRAFE

SHIELDS CREEK QUADRANGLE CALIFORNIA - MODOC COUNTY 7.5-MINUTE SERIES

Produced by the United States Geological Survey North American Datum of 1983 (NAD83) World Geodetic System of 1984 (WGS84). Projection and 1 000-meter grid:Universal Transverse Mercator, Zone 10T This map is not a legal document. Boundaries may be generalized for this map scale. Private lands within government reservations may not be shown. Obtain permission before entering private lands.