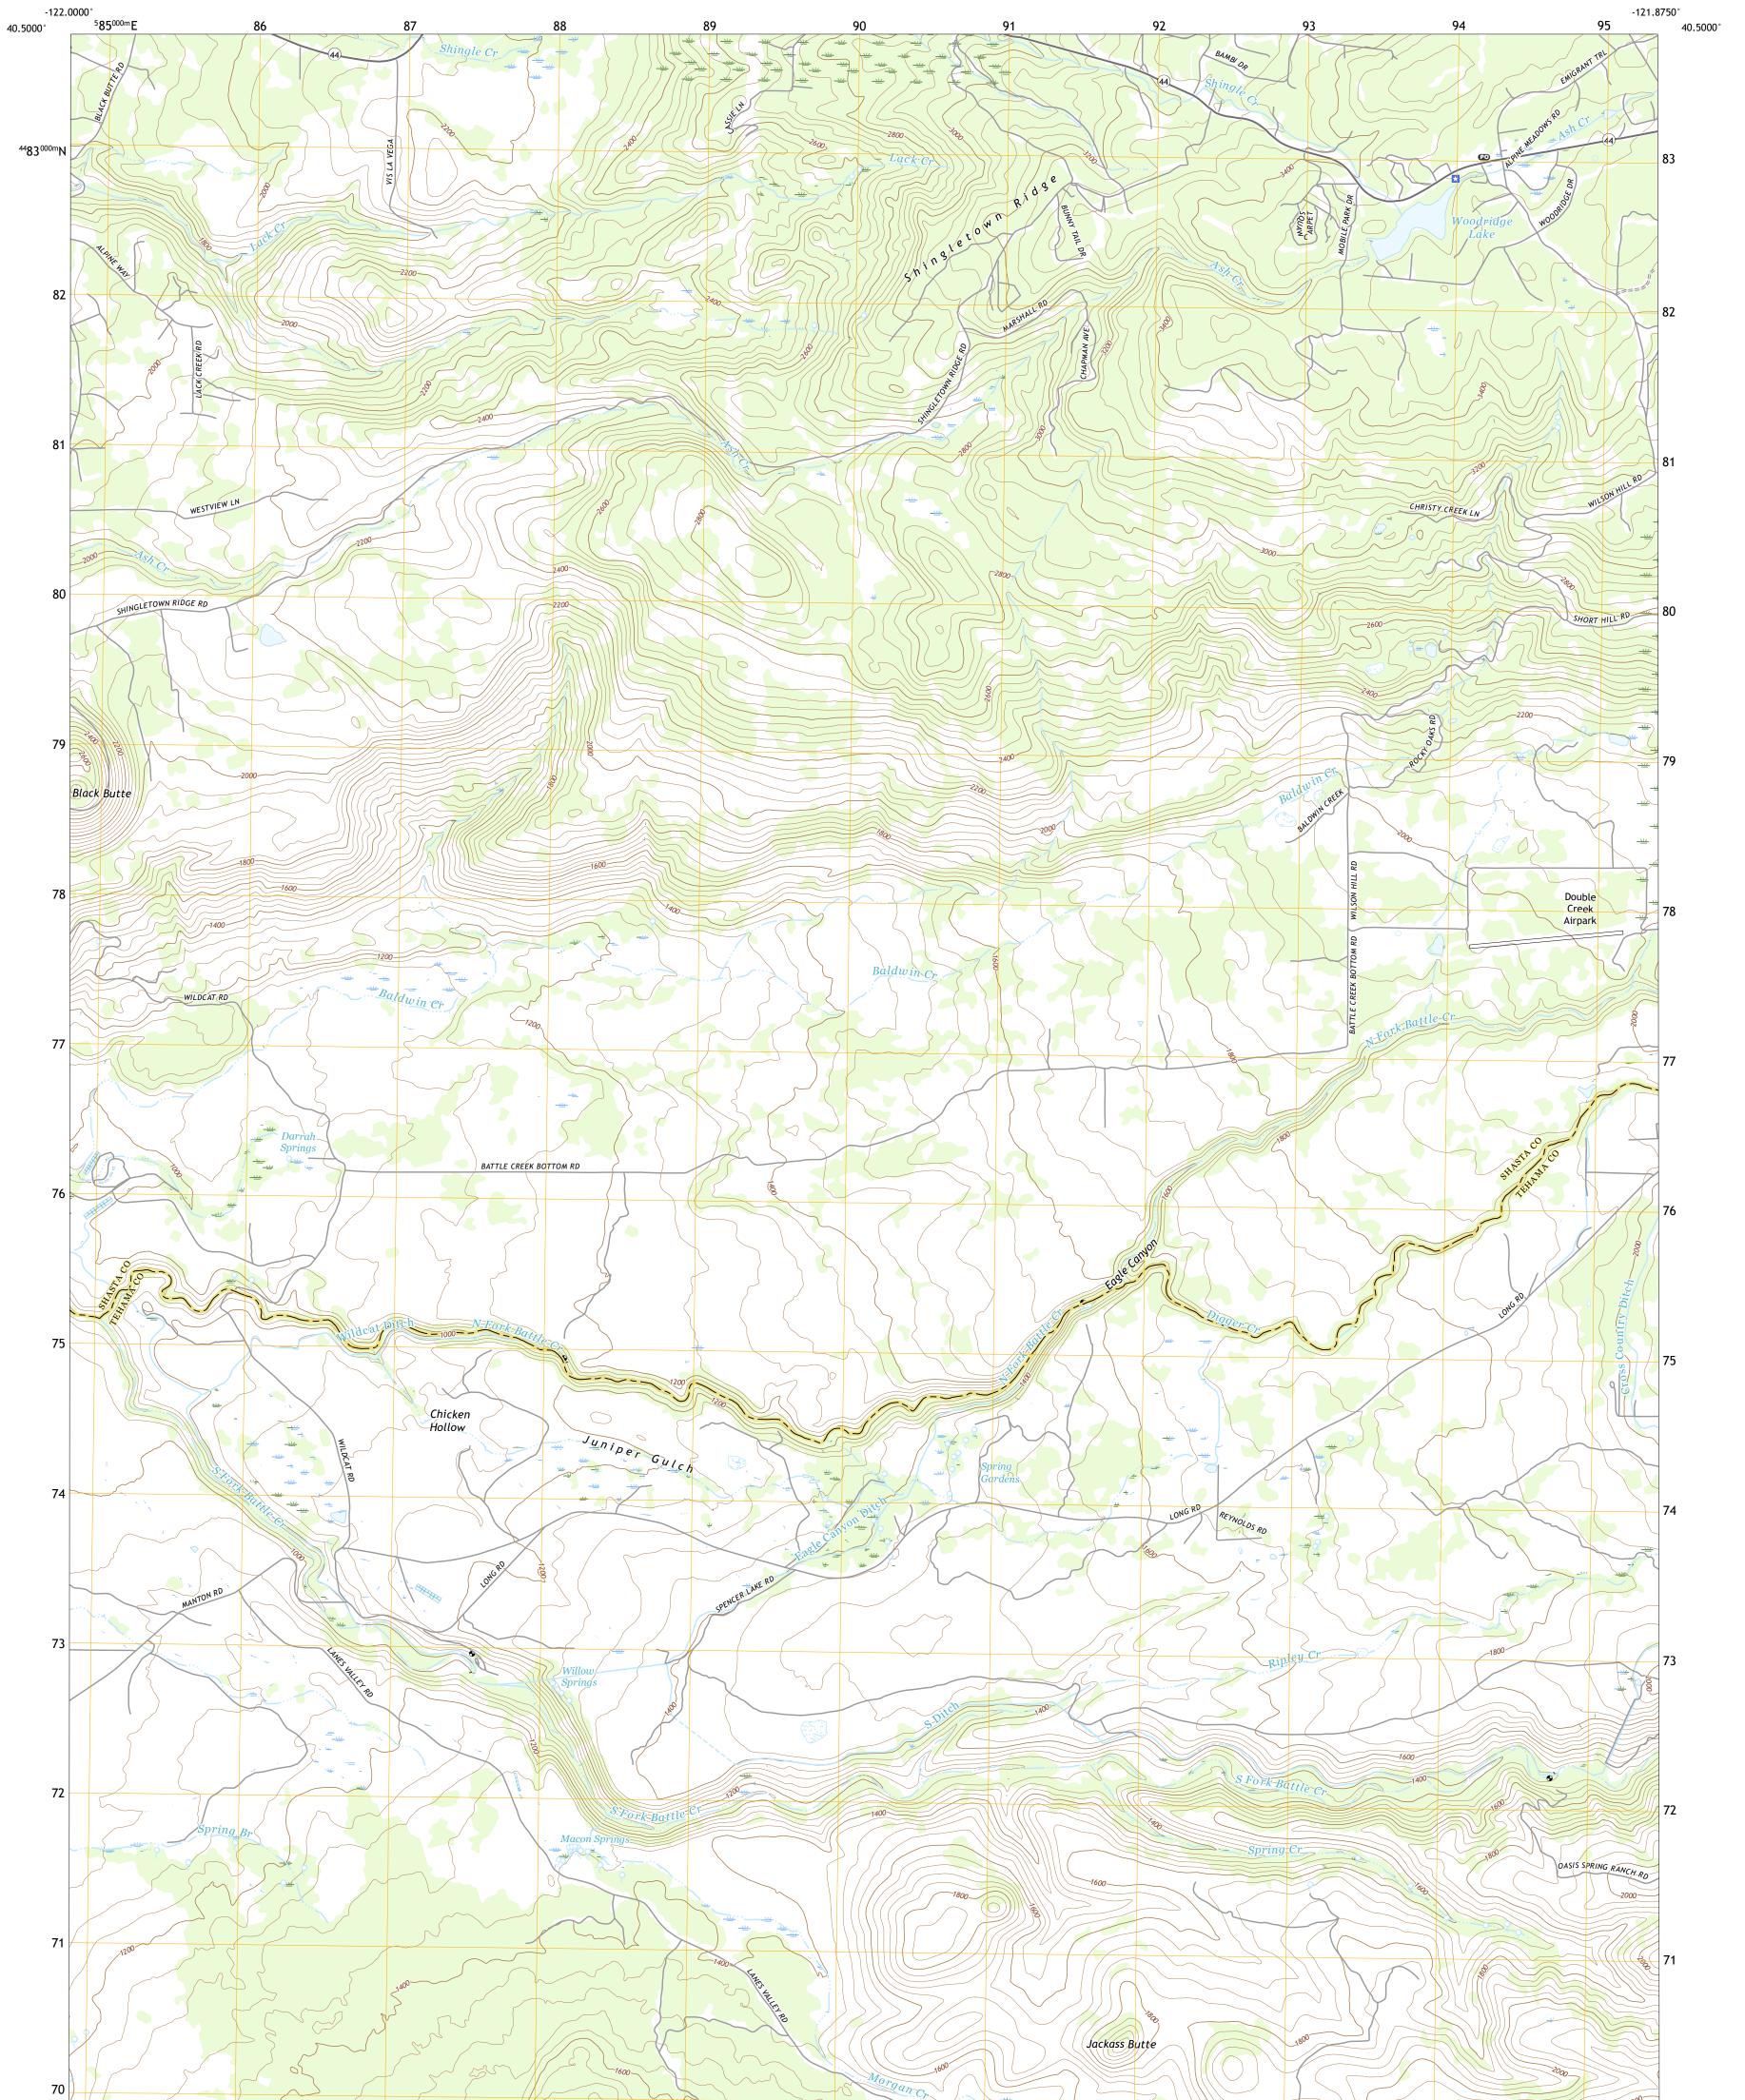

## U.S. DEPARTMENT OF THE INTERIOR U.S. GEOLOGICAL SURVEY

SHINGLETOWN QUADRANGLE CALIFORNIA 7.5-MINUTE SERIES

Produced by the United States Geological Survey North American Datum of 1983 (NAD83) World Geodetic System of 1984 (WGS84). Projection and 1 000-meter grid:Universal Transverse Mercator, Zone 10T This map is not a legal document. Boundaries may be generalized for this map scale. Private lands within government reservations may not be shown. Obtain permission before entering private lands.

Imagery......NAIP, July 2020 - July 2020 Roads......GNIS, 1981 - 2021 Hydrography......GNIS, 1981 - 2021 Hydrography......National Hydrography Dataset, 2003 - 2021 Contours.....National Elevation Dataset, 2021 Boundaries......Multiple sources; see metadata file 2019 - 2021 Public Land Survey System......BLM, 2020 Wetlands.....BLM, 2020