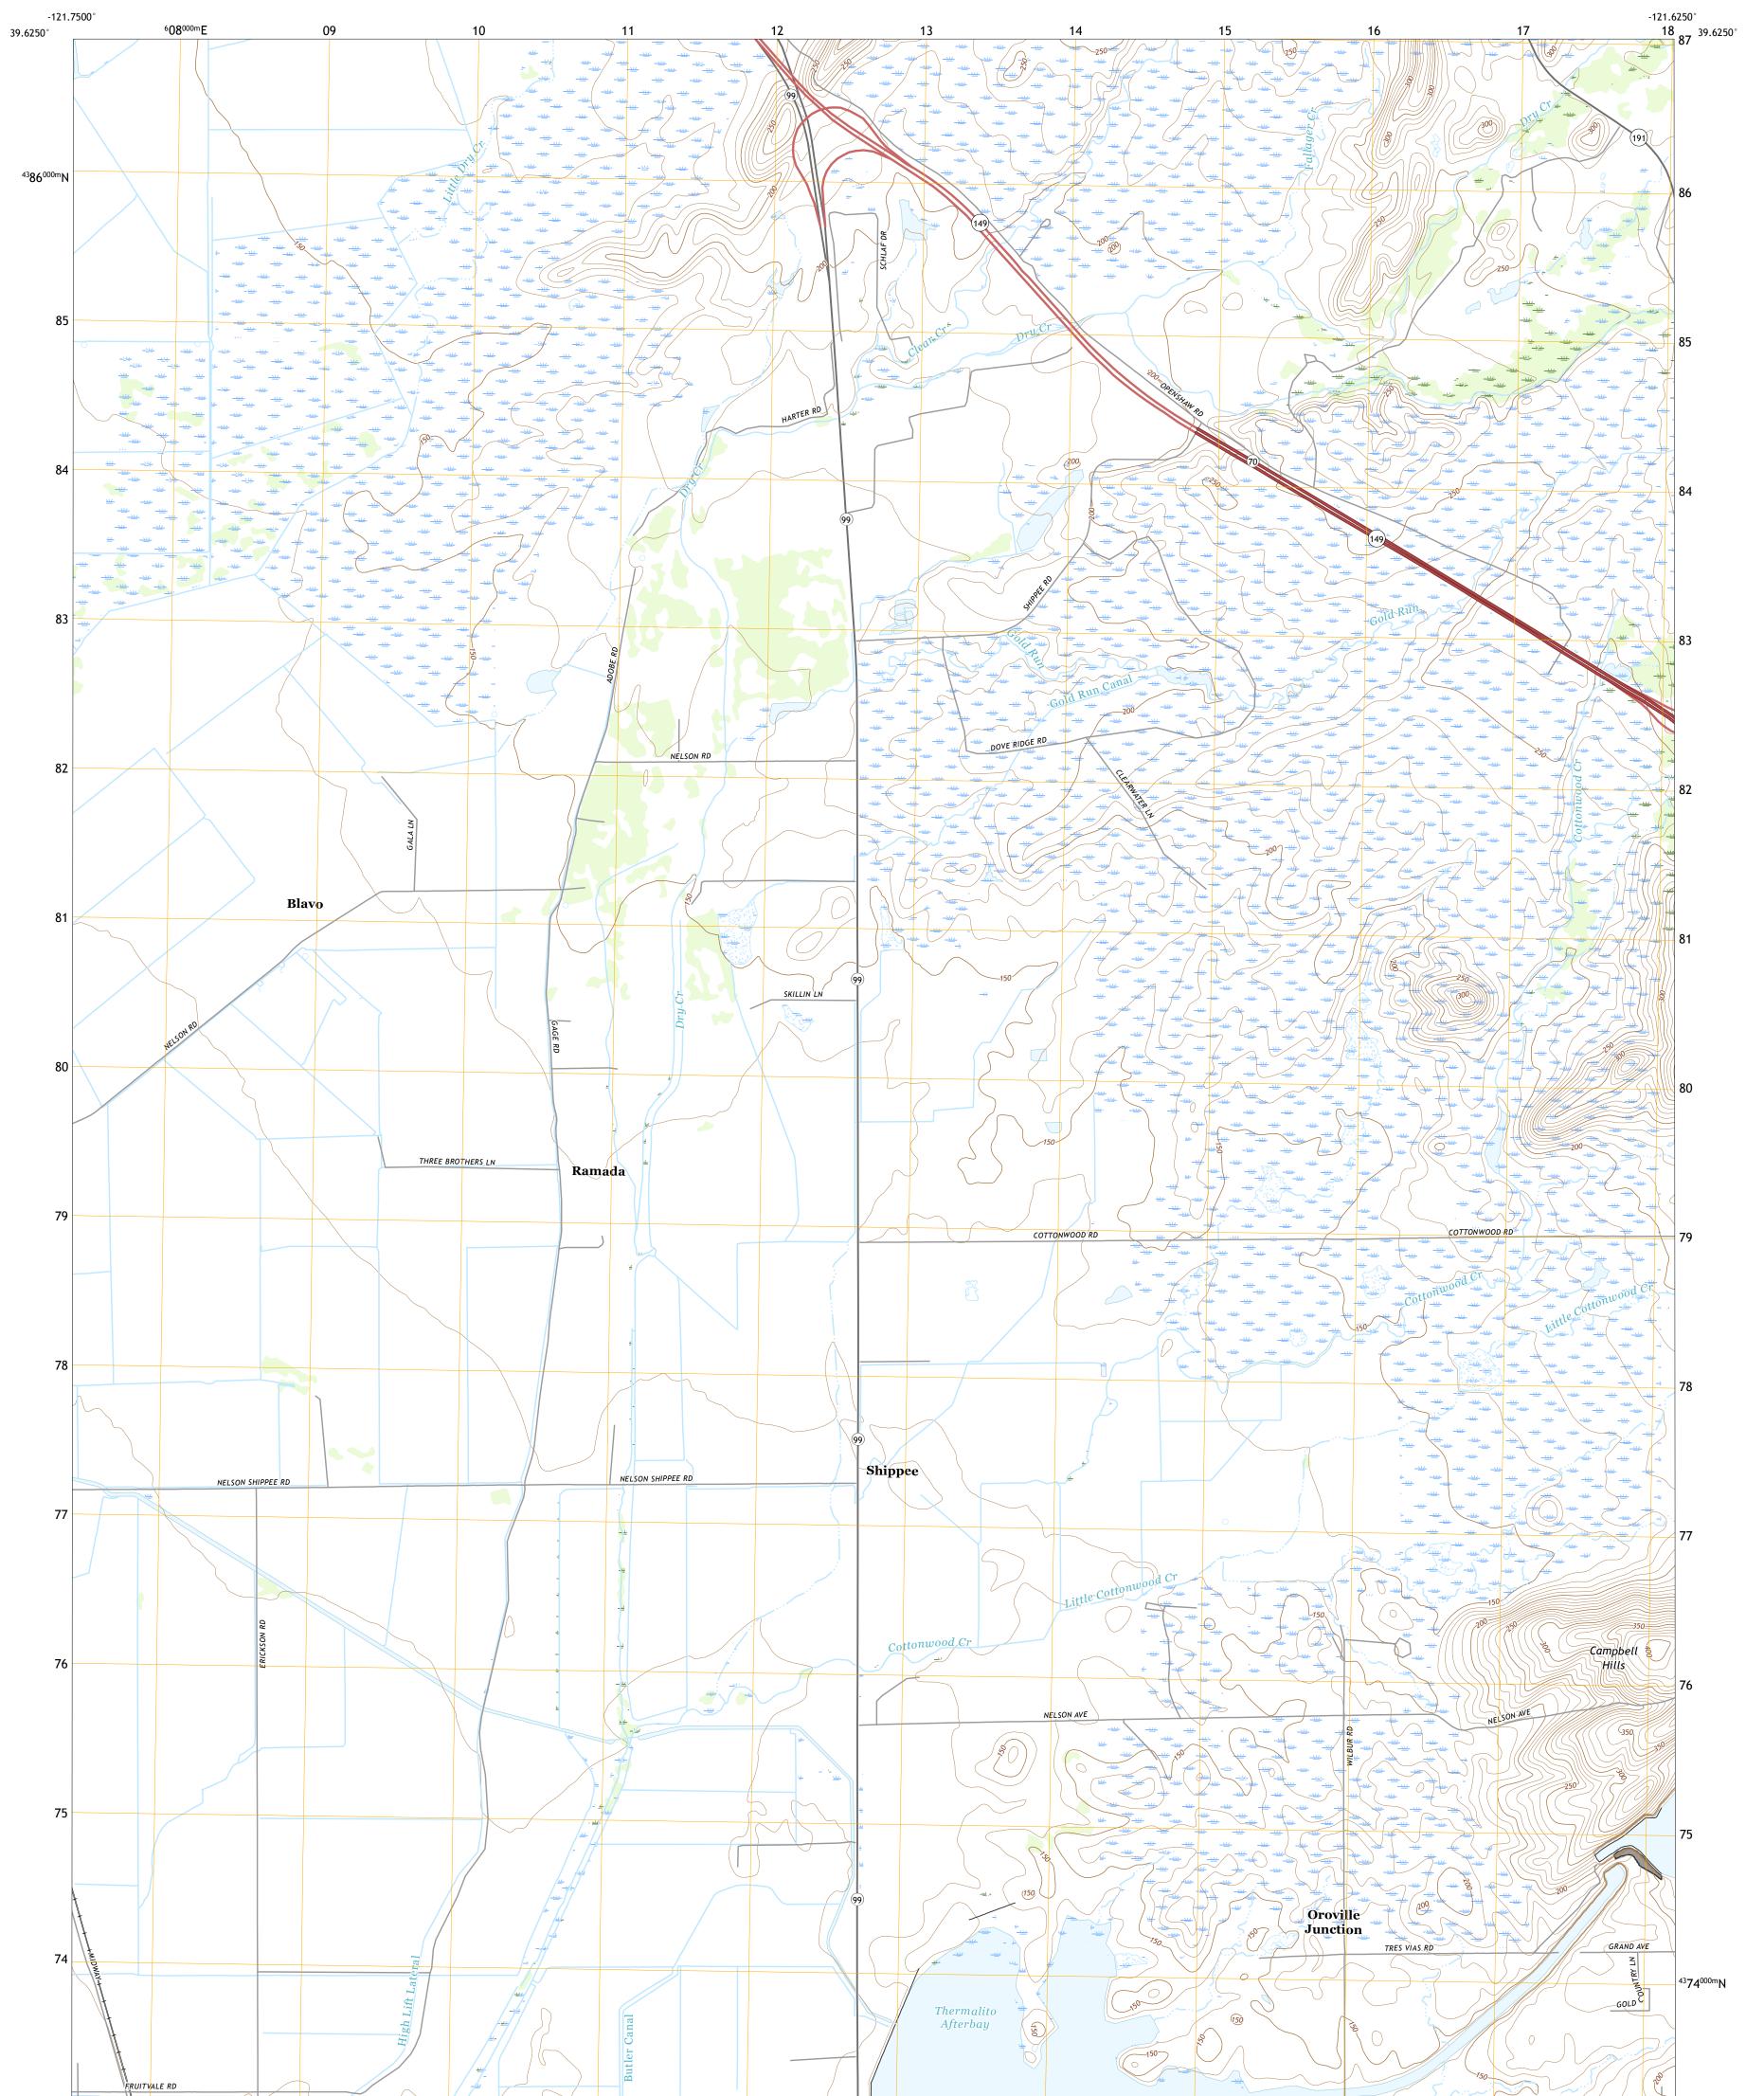

## U.S. DEPARTMENT OF THE INTERIOR U.S. GEOLOGICAL SURVEY

SHIPPEE QUADRANGLE CALIFORNIA - BUTTE COUNTY 7.5-MINUTE SERIES

Produced by the United States Geological Survey North American Datum of 1983 (NAD83) World Geodetic System of 1984 (WGS84). Projection and 1 000-meter grid:Universal Transverse Mercator, Zone 10S This map is not a legal document. Boundaries may be generalized for this map scale. Private lands within government reservations may not be shown. Obtain permission before entering private lands.

Imagery......NAIP, July 2016 - October 2016 Roads......ORIS, 1981 - 2016 Names......GNIS, 1981 - 2016 Hydrography......GNIS, 1981 - 2016 Contours.....National Hydrography Dataset, 2004 - 2018 Contours.....National Elevation Dataset, 1999 - 2003 Boundaries.....Multiple sources; see metadata file 2016 - 2017 Public Land Survey System.....BLM, 2018 Wetlands.....BLWS National Wetlands Inventory 1976 - 2010