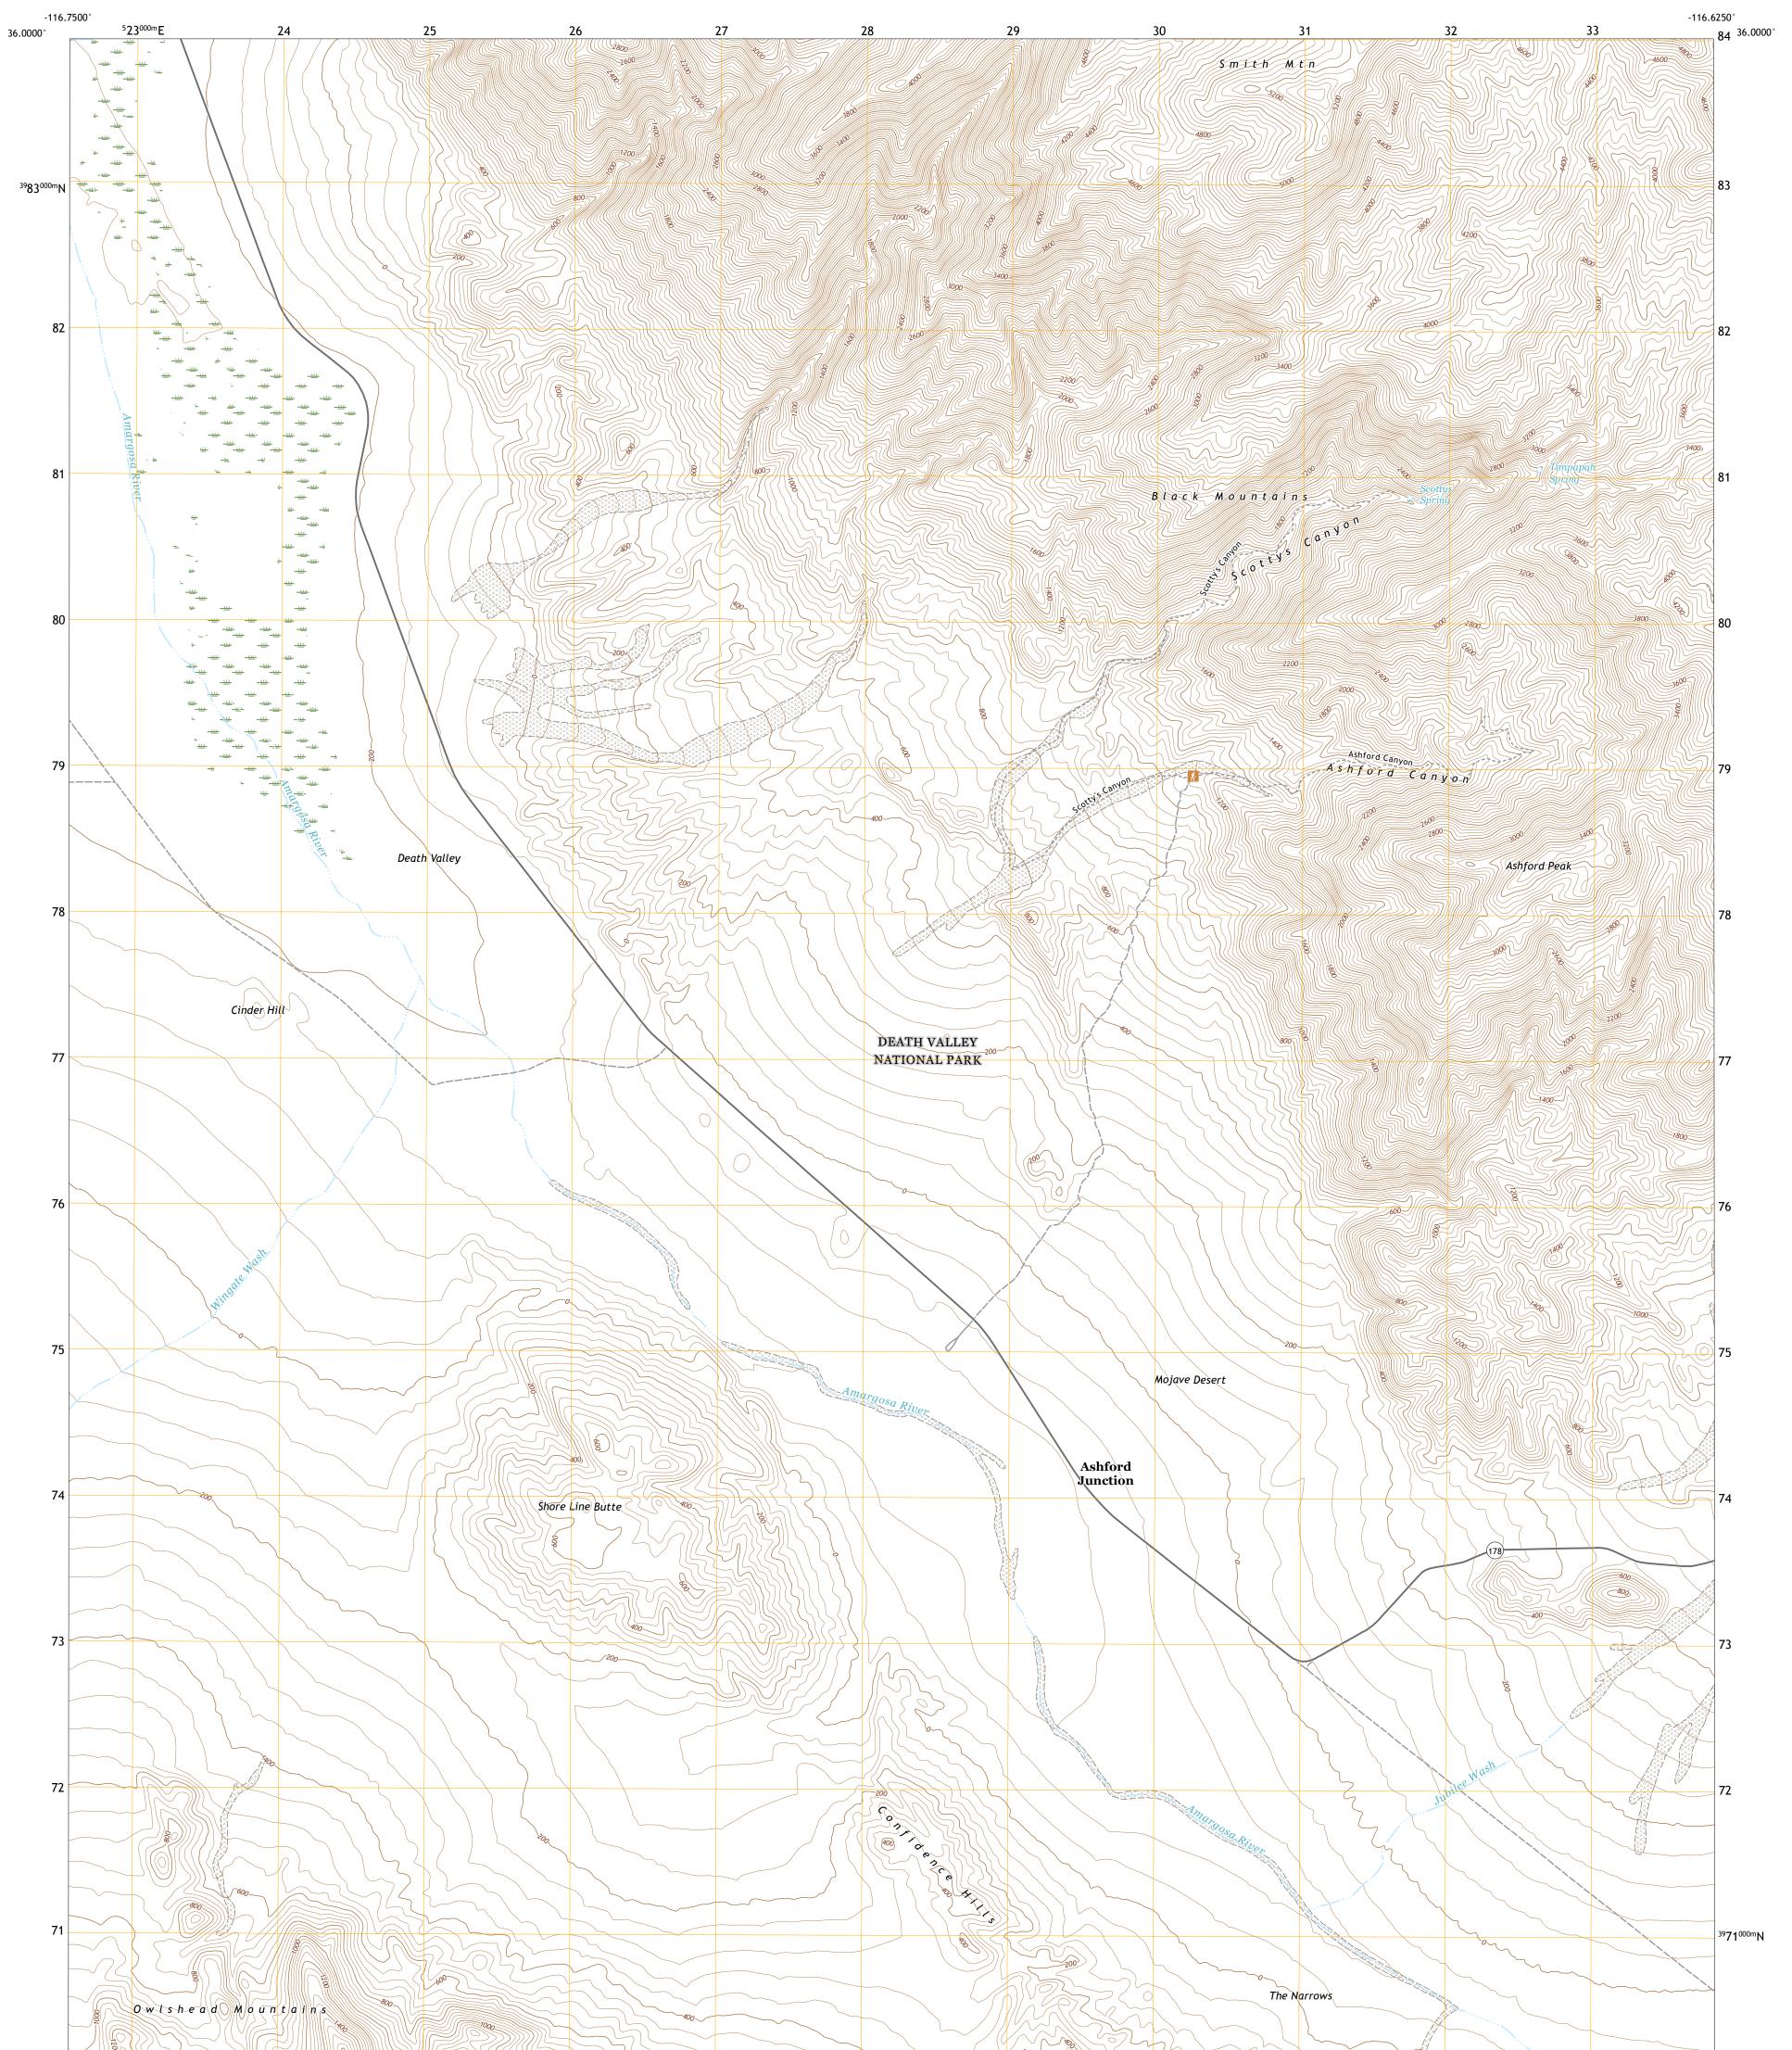

## U.S. DEPARTMENT OF THE INTERIOR U.S. GEOLOGICAL SURVEY

SHORE LINE BUTTE QUADRANGLE CALIFORNIA - INYO COUNTY 7.5-MINUTE SERIES

Produced by the United States Geological Survey North American Datum of 1983 (NAD83) World Geodetic System of 1984 (WGS84). Projection and 1 000-meter grid:Universal Transverse Mercator, Zone 11S This map is not a legal document. Boundaries may be generalized for this map scale. Private lands within government reservations may not be shown. Obtain permission before entering private lands.