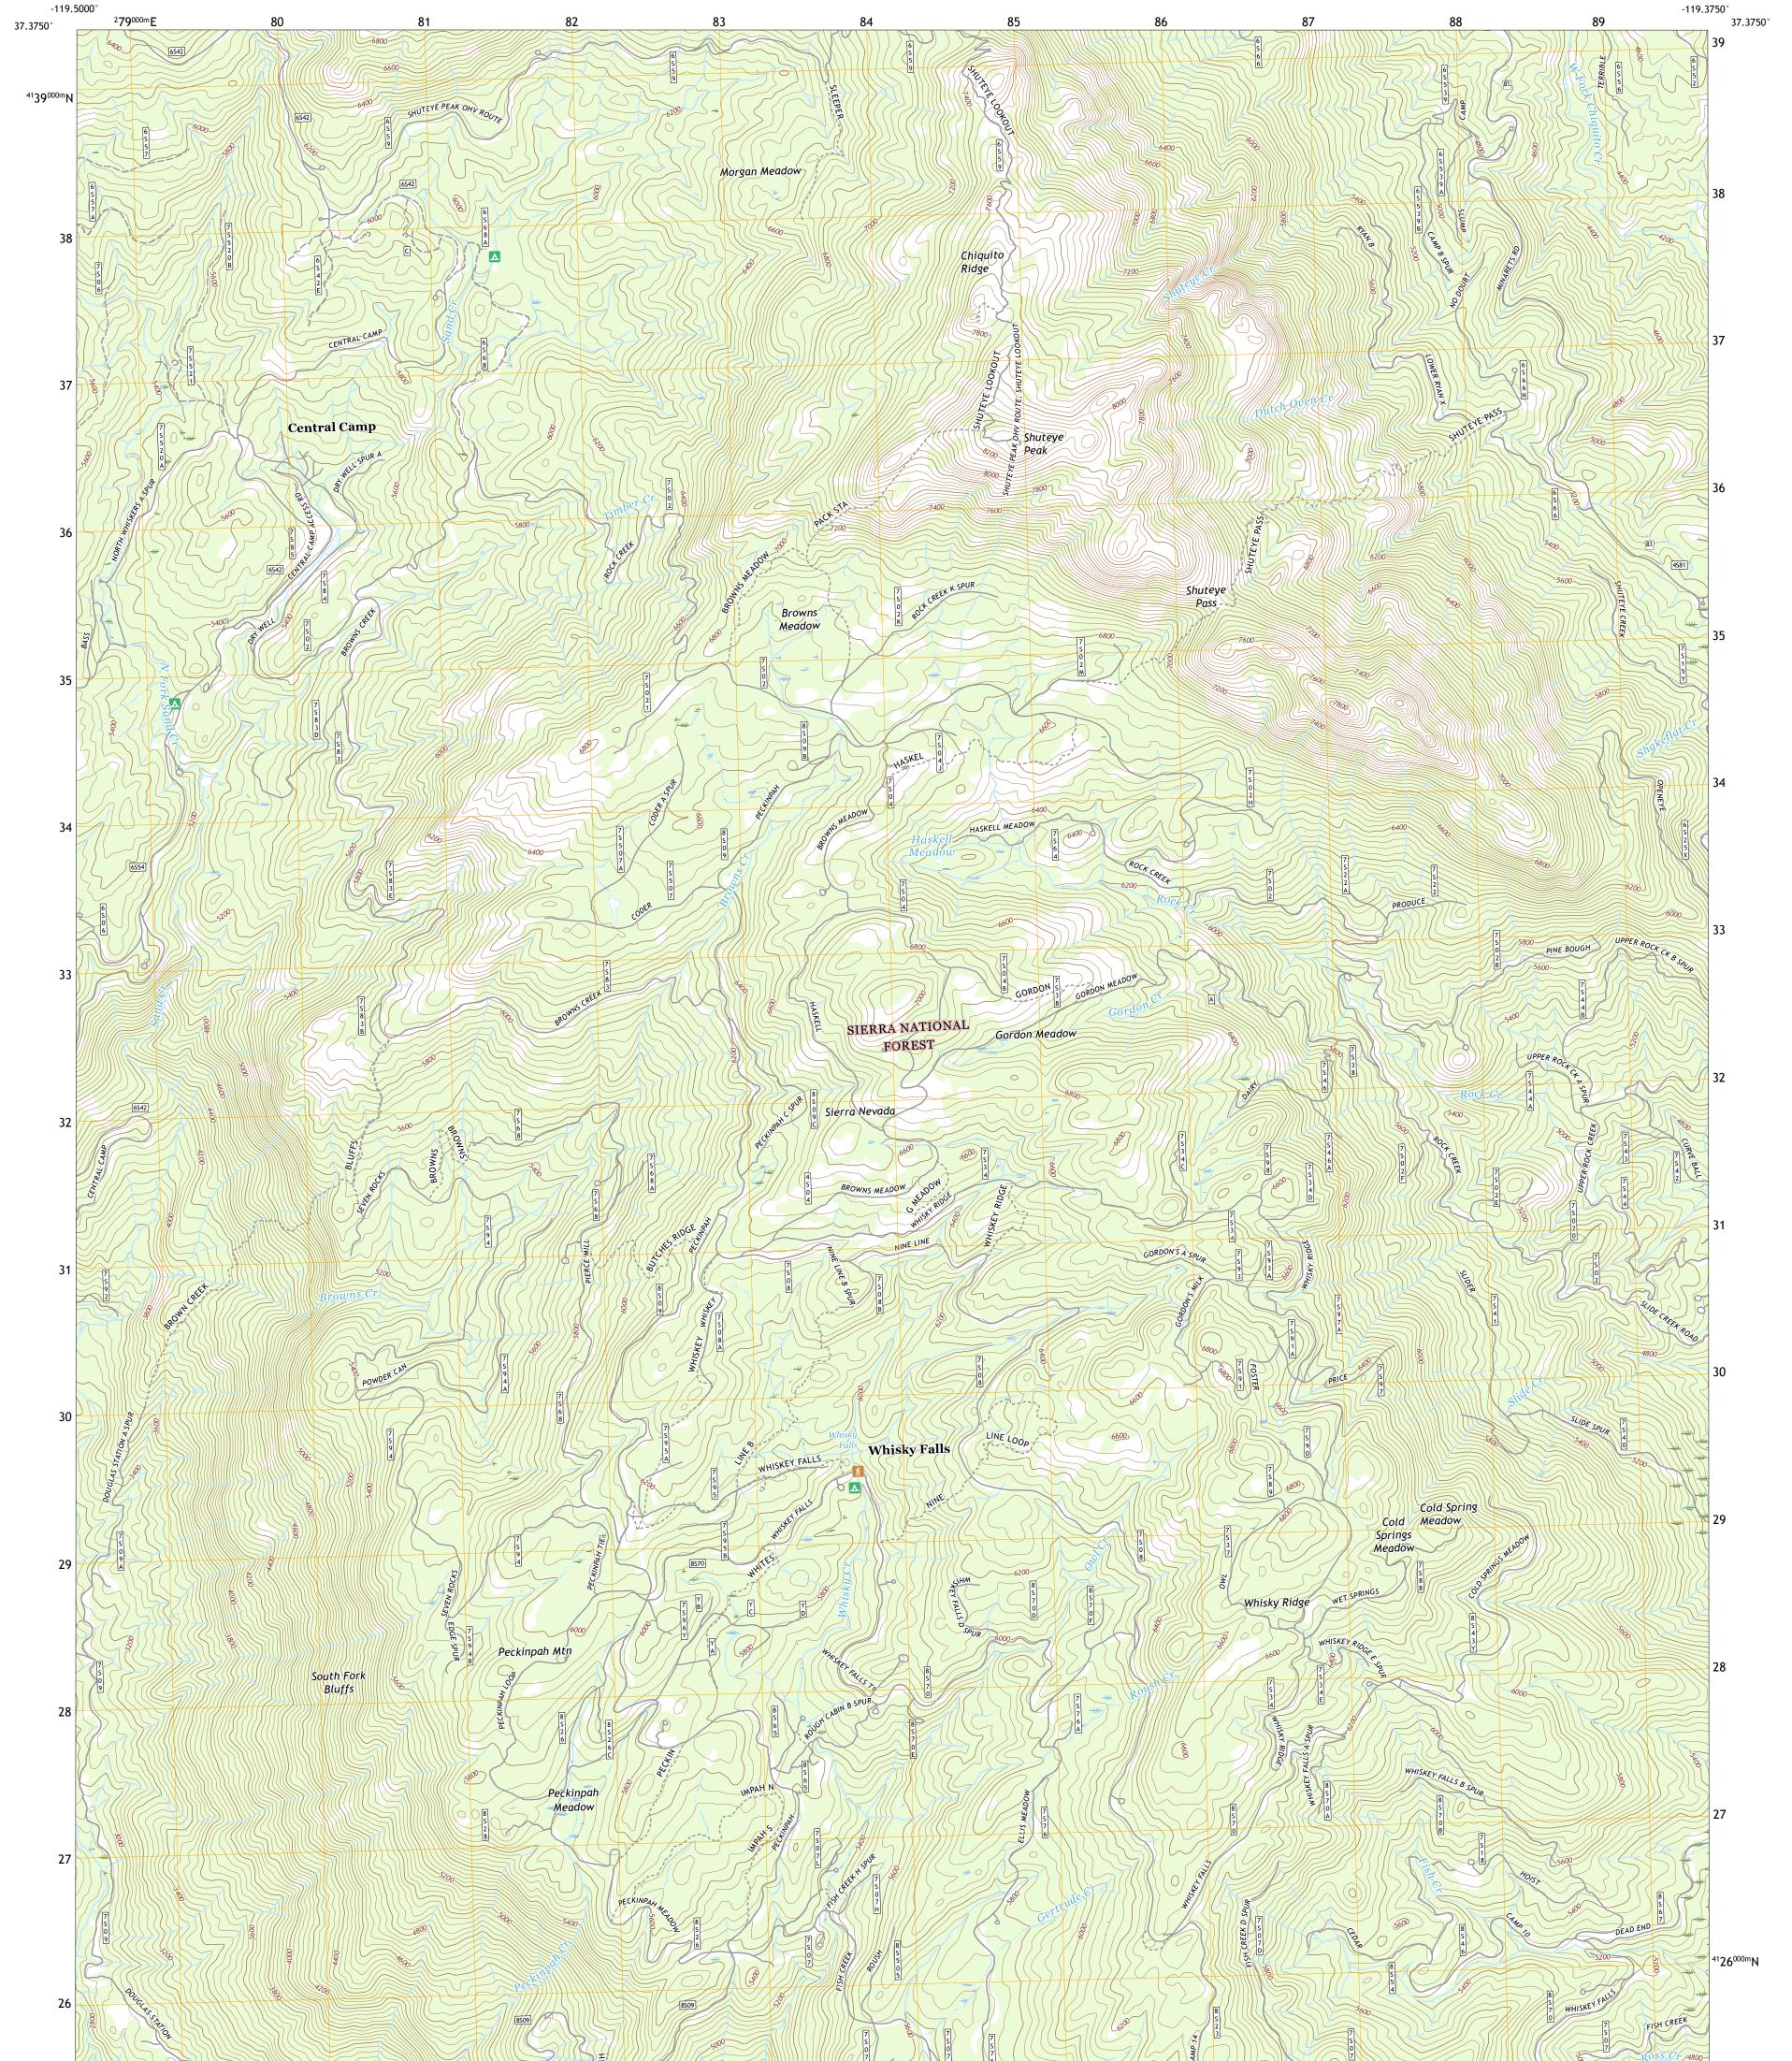

## U.S. DEPARTMENT OF THE INTERIOR U.S. GEOLOGICAL SURVEY

DUEST STRIKE

SHUTEYE PEAK QUADRANGLE CALIFORNIA - MADERA COUNTY 7.5-MINUTE SERIES

 Produced by the United States Geological Survey

 North American Datum of 1983 (NAD83)