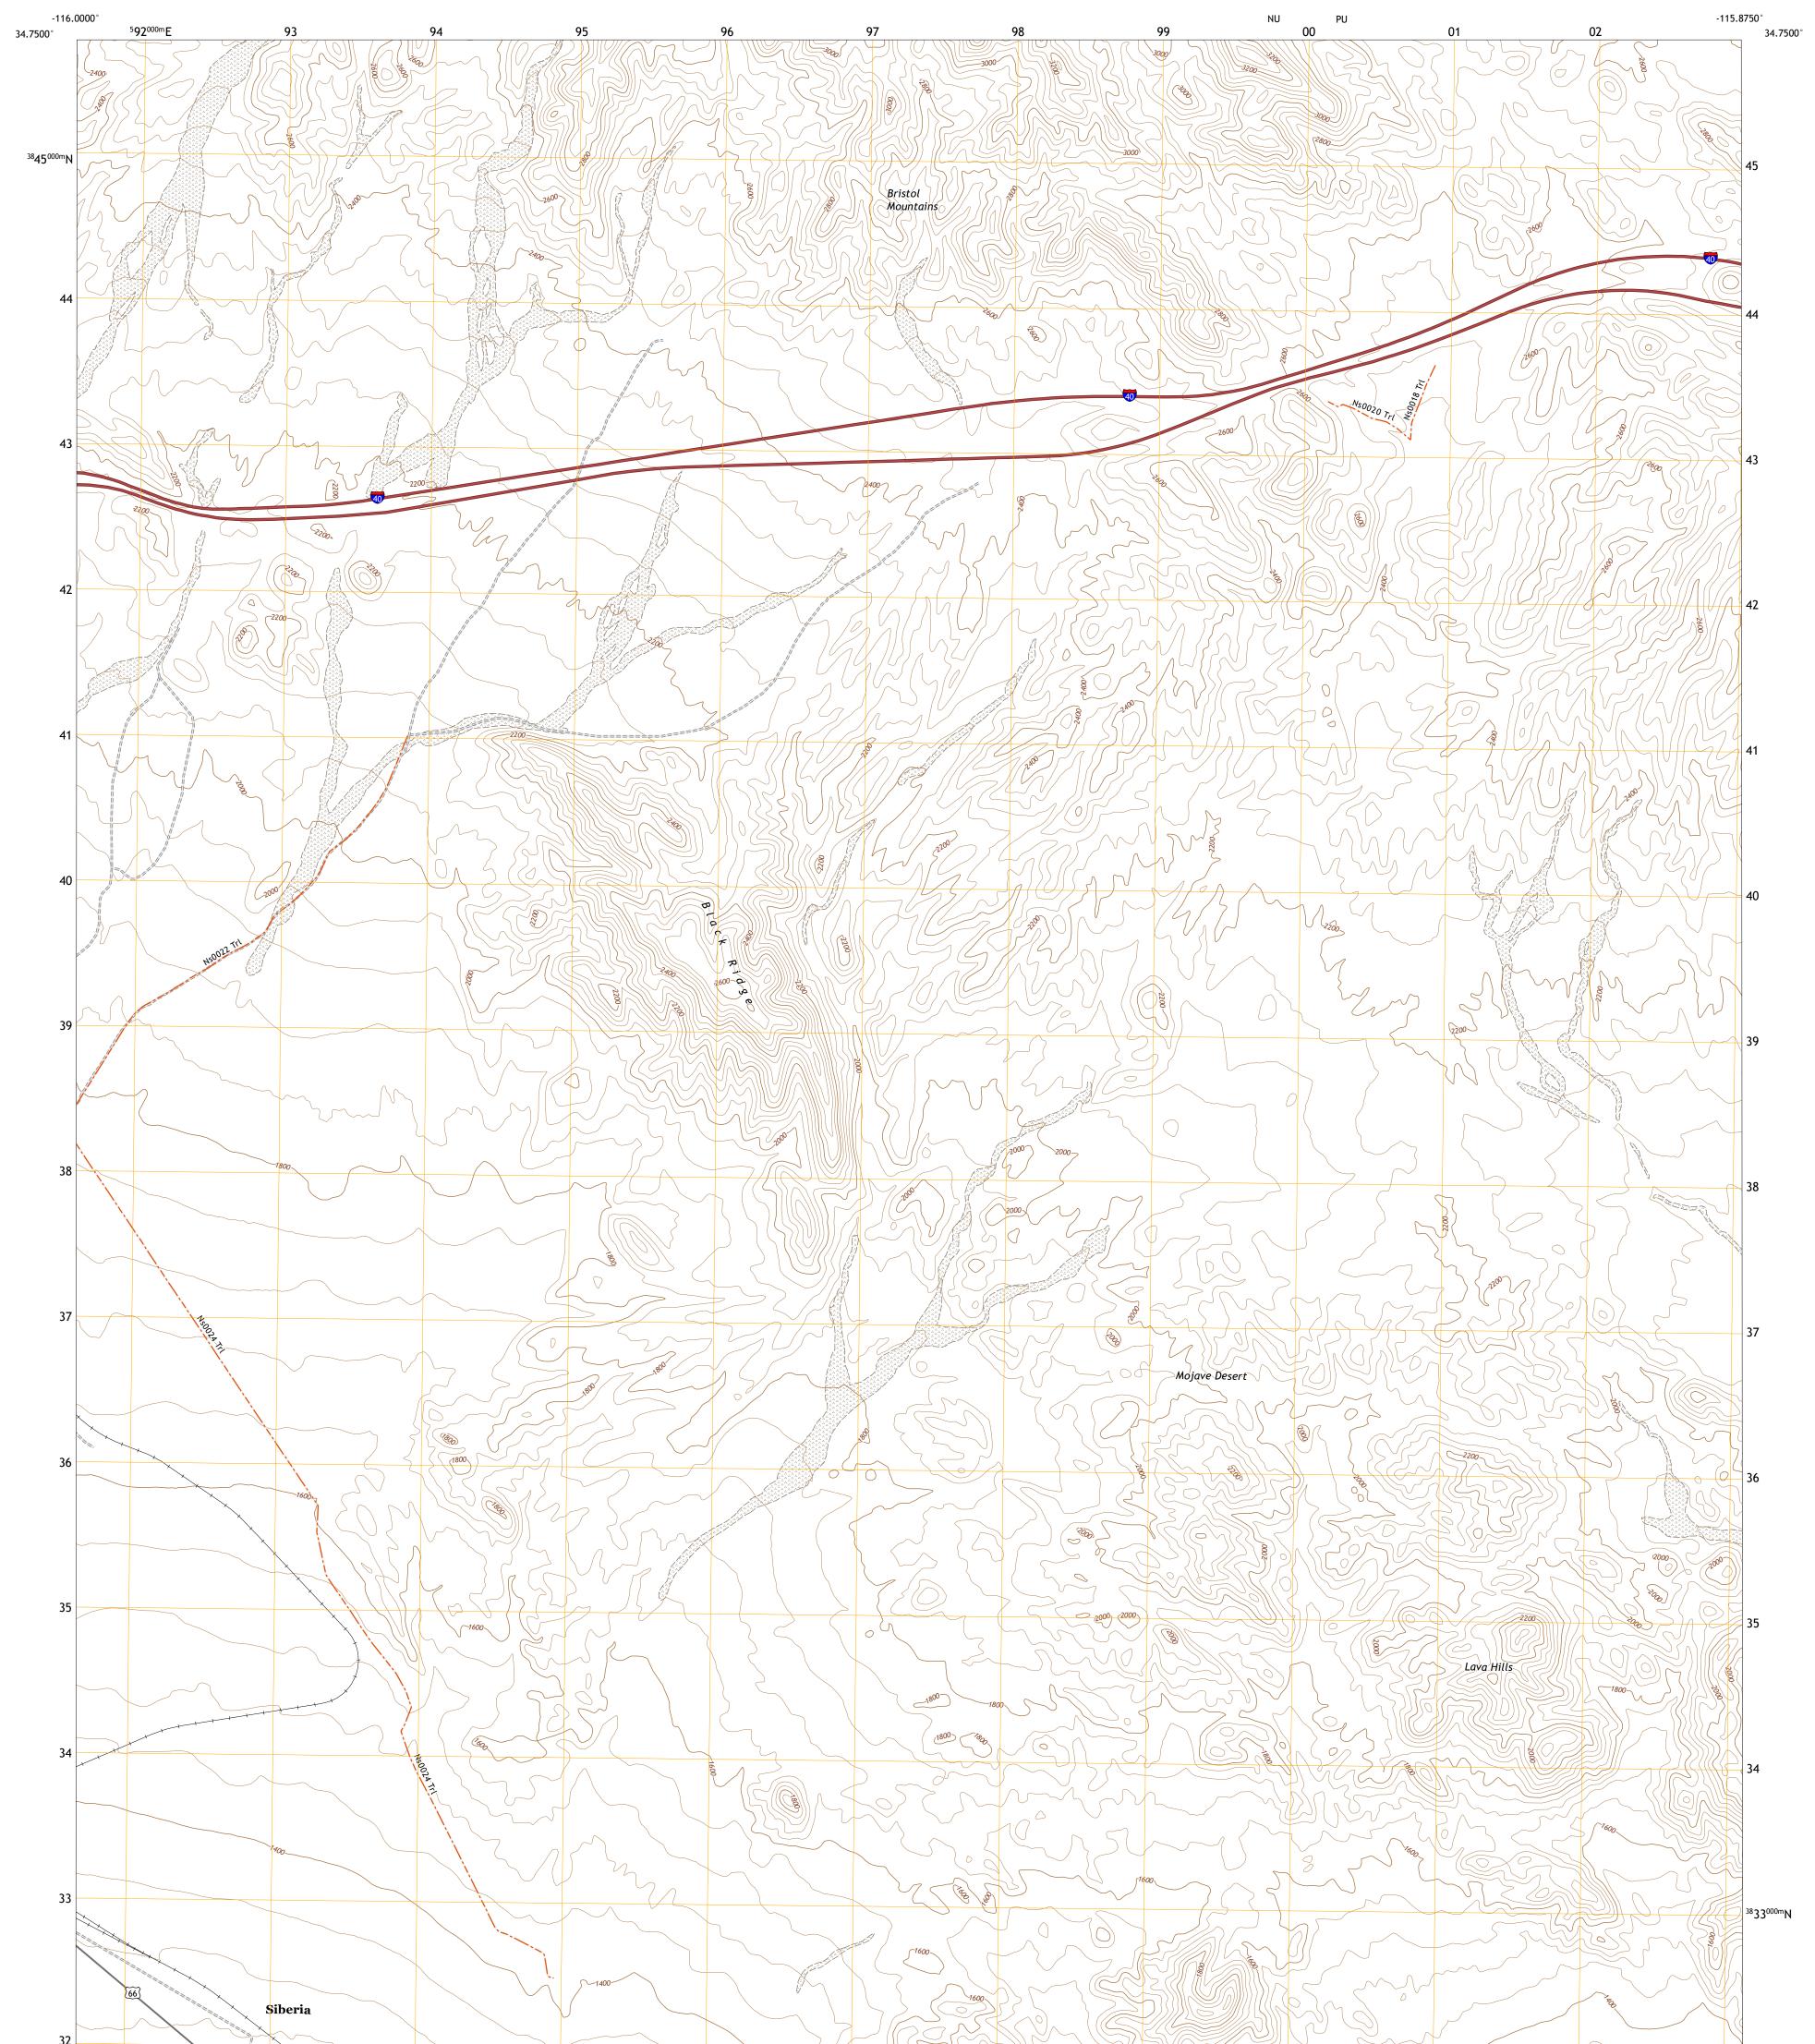

## U.S. DEPARTMENT OF THE INTERIOR U.S. GEOLOGICAL SURVEY

## SIBERIA QUADRANGLE CALIFORNIA - SAN BERNARDINO COUNTY 7.5-MINUTE SERIES

**Produced by the United States Geological Survey** North American Datum of 1983 (NAD83) World Geodetic System of 1984 (WGS84). Projection and 1 000-meter grid:Universal Transverse Mercator, Zone 11S This map is not a legal document. Boundaries may be generalized for this map scale. Private lands within government reservations may not be shown. Obtain permission before entering private lands.

Imagery......NAIP, April 2020 - April 2020 Roads......GNIS, 1981 - 2021 Hydrography......GNIS, 1981 - 2021 Hydrography......National Hydrography Dataset, 2002 - 2020 Contours.....National Elevation Dataset, 2006 Boundaries.....Multiple sources; see metadata file 2019 - 2021 Public Land Survey System......BLM, 2020 Wetlands.....BLM, 2020