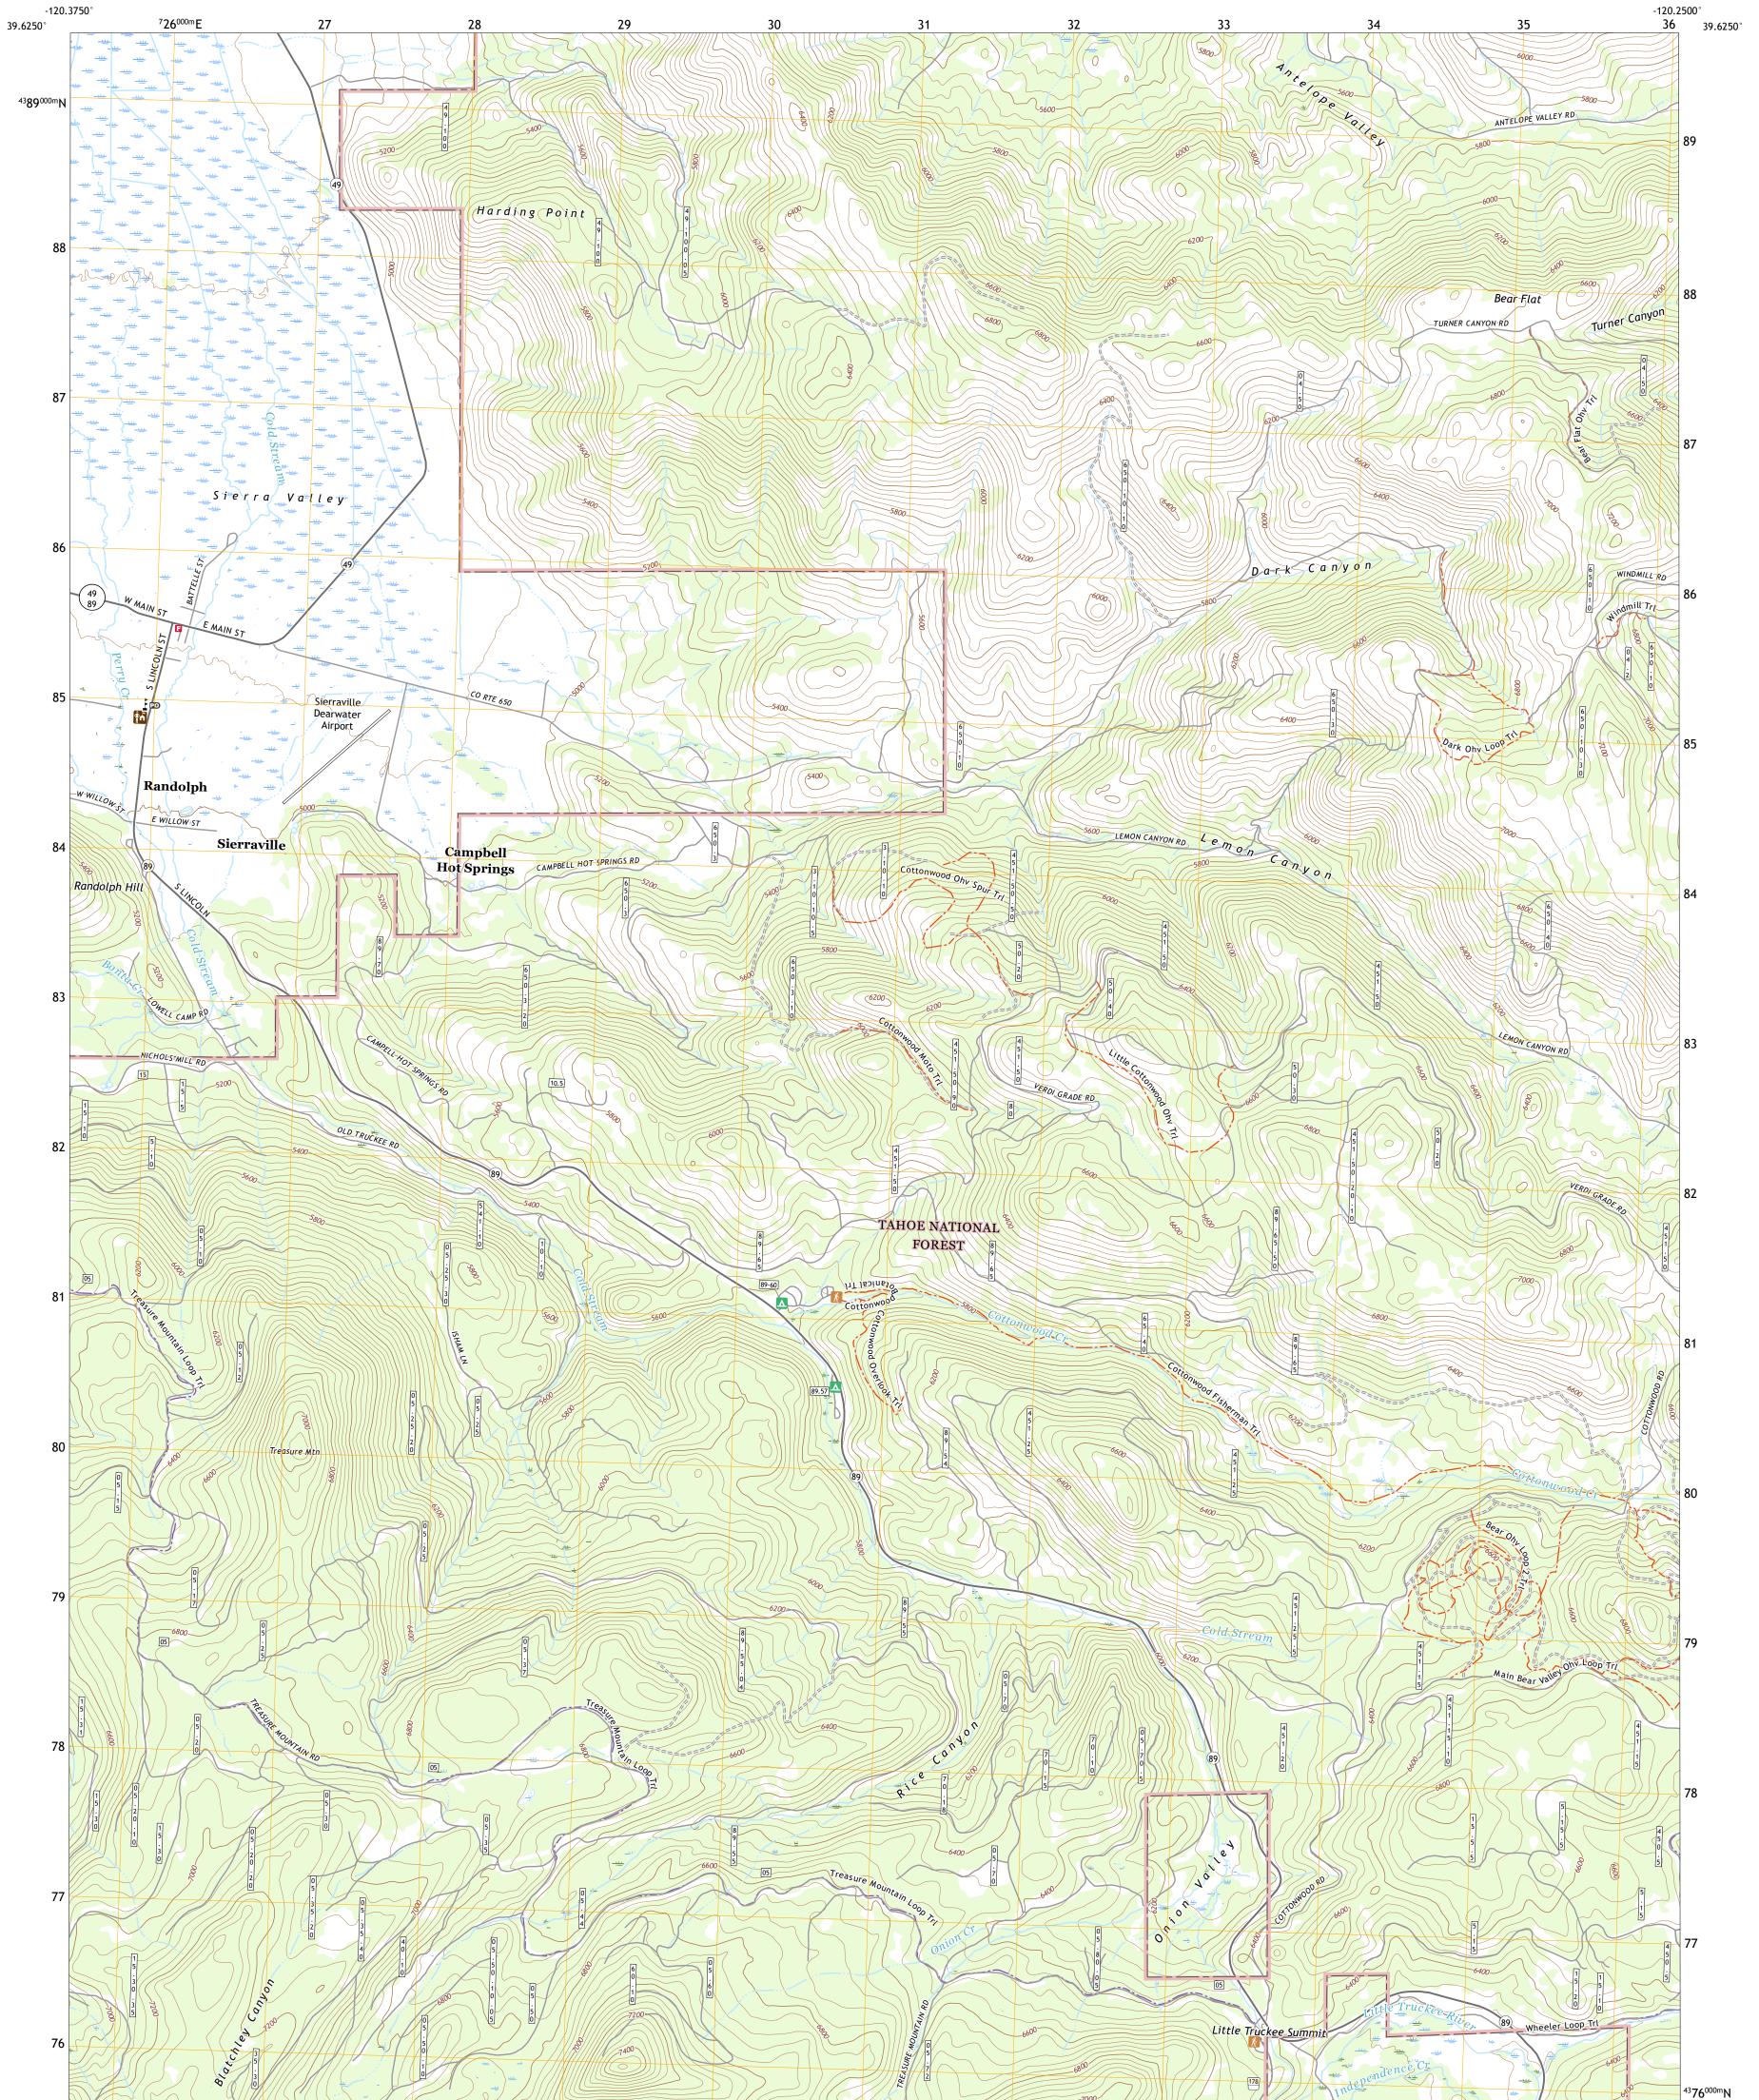

## U.S. DEPARTMENT OF THE INTERIOR U.S. GEOLOGICAL SURVEY

PORTST STRUCE

SIERRAVILLE QUADRANGLE CALIFORNIA - SIERRA COUNTY 7.5-MINUTE SERIES

Produced by the United States Geological Survey North American Datum of 1983 (NAD83) World Geodetic System of 1984 (WGS84). Projection and 1 000-meter grid:Universal Transverse Mercator, Zone 10S This map is not a legal document. Boundaries may be generalized for this map scale. Private lands within government reservations may not be shown. Obtain permission before entering private lands.