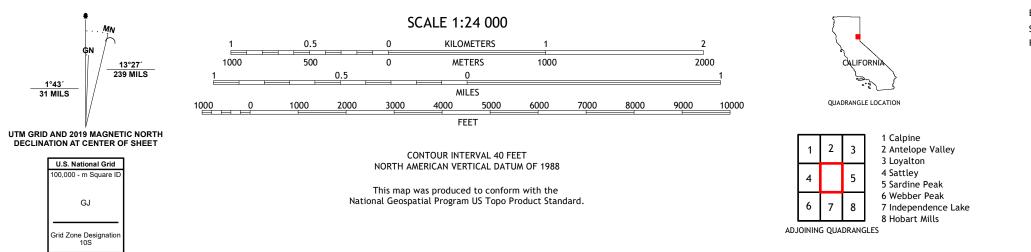

## U.S. DEPARTMENT OF THE INTERIOR U.S. GEOLOGICAL SURVEY

PORTST STRUCE

SIERRAVILLE QUADRANGLE CALIFORNIA - SIERRA COUNTY 7.5-MINUTE SERIES

Produced by the United States Geological Survey North American Datum of 1983 (NAD83) World Geodetic System of 1984 (WGS84). Projection and 1 000-meter grid:Universal Transverse Mercator, Zone 10S This map is not a legal document. Boundaries may be generalized for this map scale. Private lands within government reservations may not be shown. Obtain permission before entering private lands.