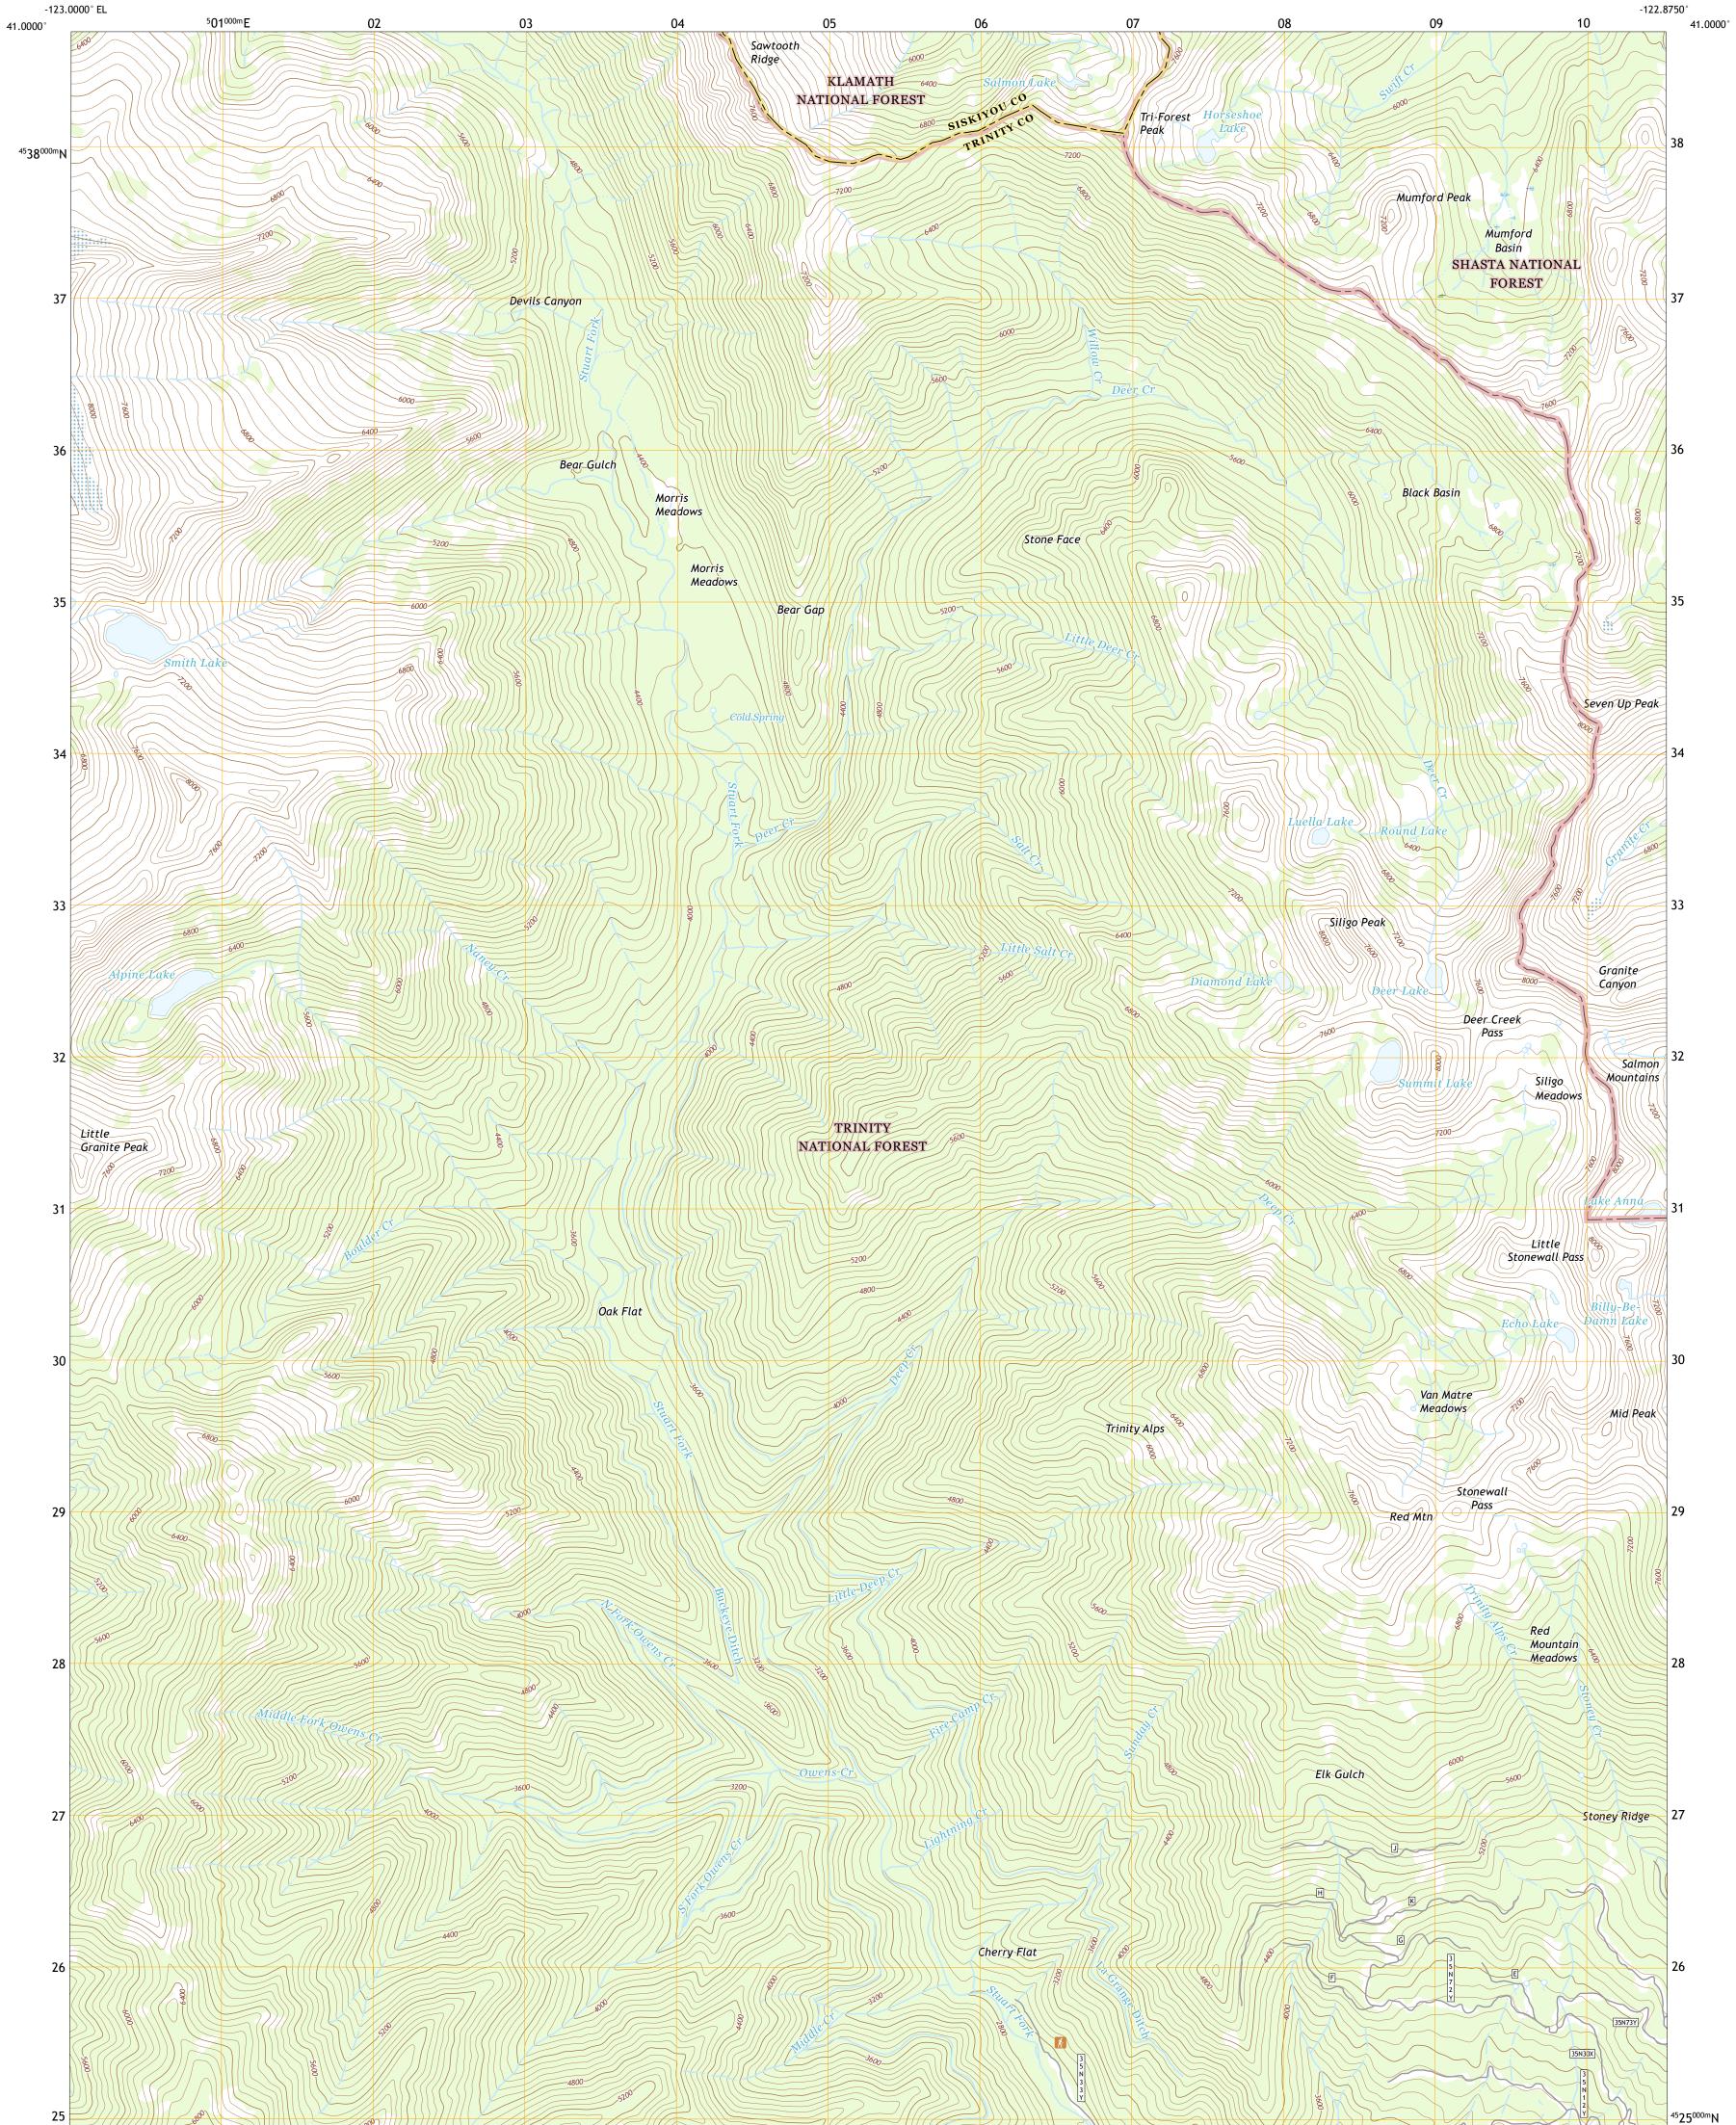

Produced by the United States Geological Survey North American Datum of 1983 (NAD83) World Geodetic System of 1984 (WGS84). Projection and 1 000-meter grid:Universal Transverse Mercator, Zone 10T This map is not a legal document. Boundaries may be generalized for this map scale. Private lands within government reservations may not be shown. Obtain permission before entering private lands.

Imagery......NAIP, July 2016 - October 2016 Roads......U.S. Census Bureau, 2018 Roads within US Forest Service Lands......FSTopo Data with limited Forest Service updates, 2018 Names......GNIS, 1981 - 1995 Hydrography.....National Hydrography Dataset, 2003 - 2017 Contours.....National Elevation Dataset, 2000 - 2001 Boundaries.....Multiple sources; see metadata file 2015 Public Land Survey System......