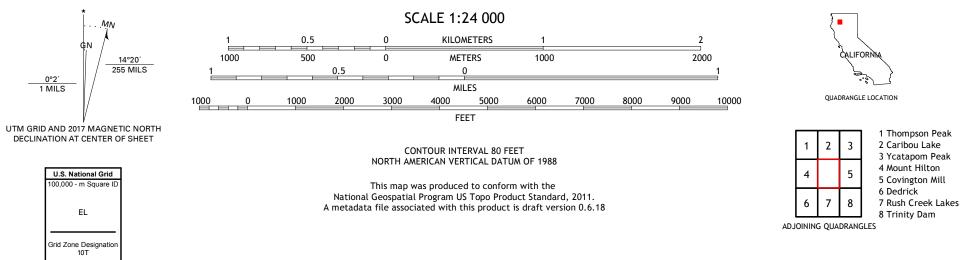

Produced by the United States Geological Survey North American Datum of 1983 (NAD83) World Geodetic System of 1984 (WGS84). Projection and 1 000-meter grid:Universal Transverse Mercator, Zone 10T This map is not a legal document. Boundaries may be generalized for this map scale. Private lands within government reservations may not be shown. Obtain permission before entering private lands.

Imagery......NAIP, July 2016 - October 2016 Roads......U.S. Census Bureau, 2018 Roads within US Forest Service Lands......FSTopo Data with limited Forest Service updates, 2018 Names......GNIS, 1981 - 1995 Hydrography.....National Hydrography Dataset, 2003 - 2017 Contours.....National Elevation Dataset, 2000 - 2001 Boundaries.....Multiple sources; see metadata file 2015 Public Land Survey System......BLM, 2018 Wetlands.....BLM, 2018