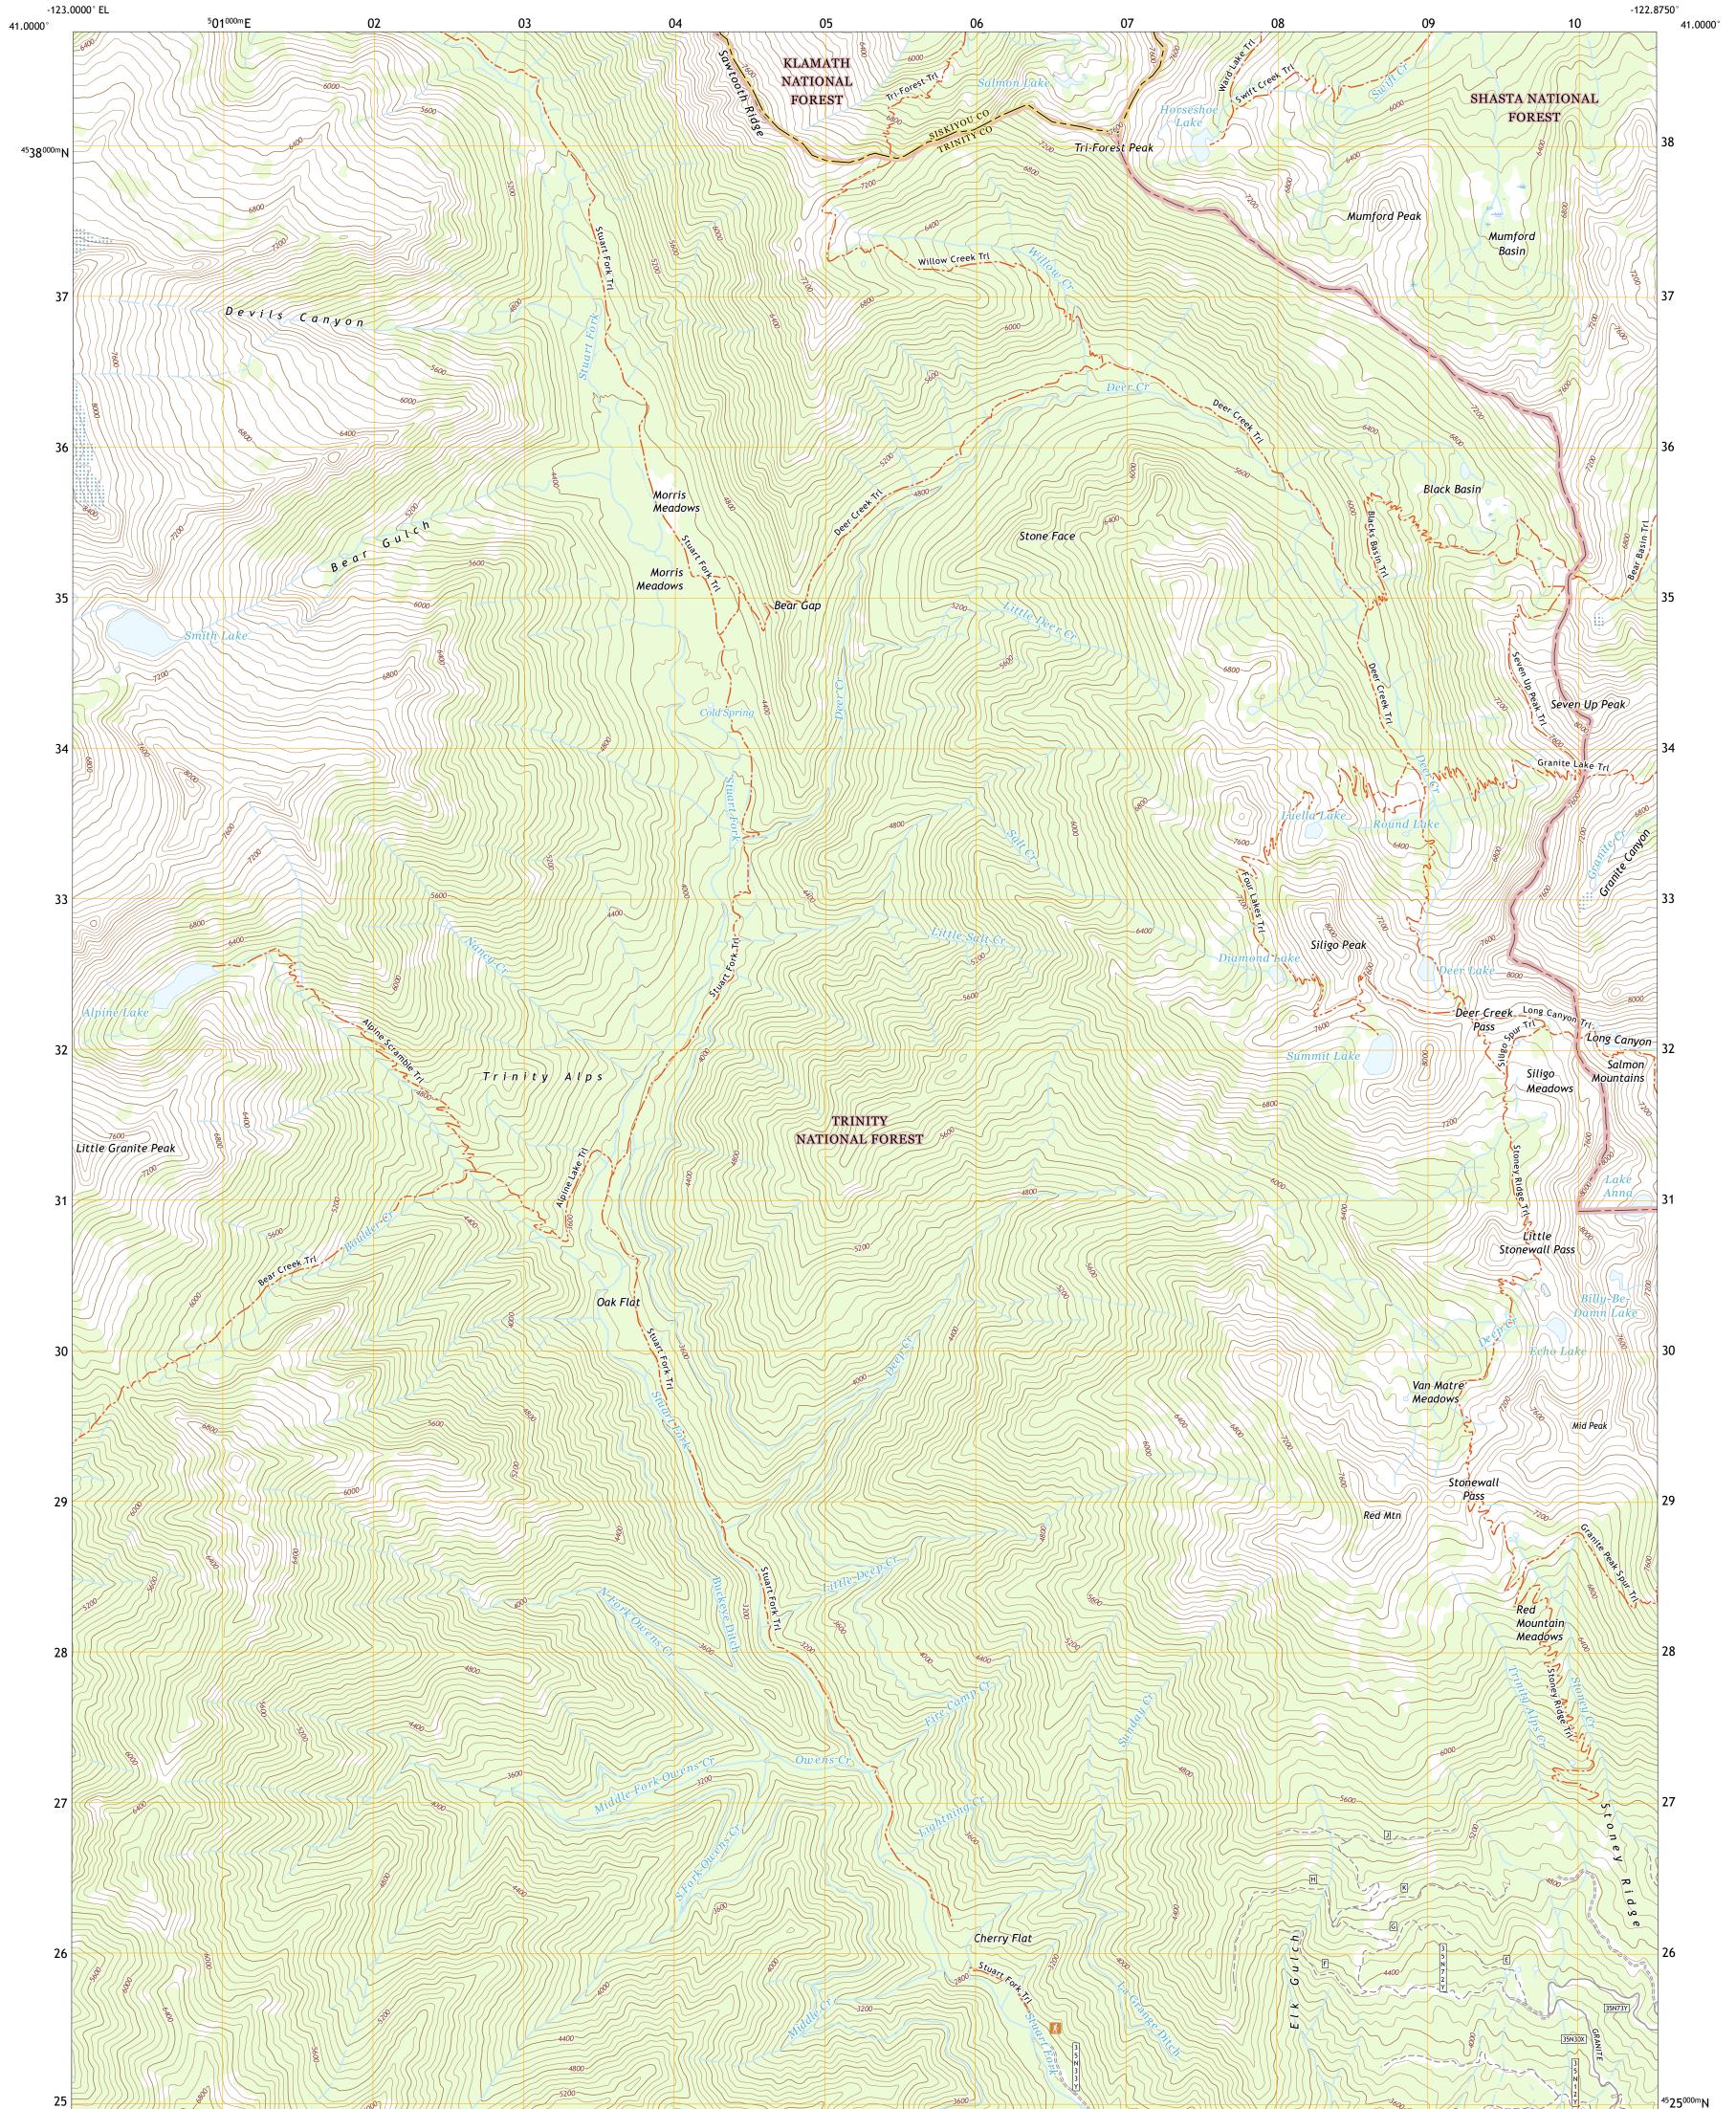

The National Map US Topo

ULS STREET

SILIGO PEAK QUADRANGLE CALIFORNIA 7.5-MINUTE SERIES

Produced by the United States Geological Survey North American Datum of 1983 (NAD83) World Geodetic System of 1984 (WGS84). Projection and 1 000-meter grid:Universal Transverse Mercator, Zone 10T This map is not a legal document. Boundaries may be generalized for this map scale. Private lands within government reservations may not be shown. Obtain permission before entering private lands.