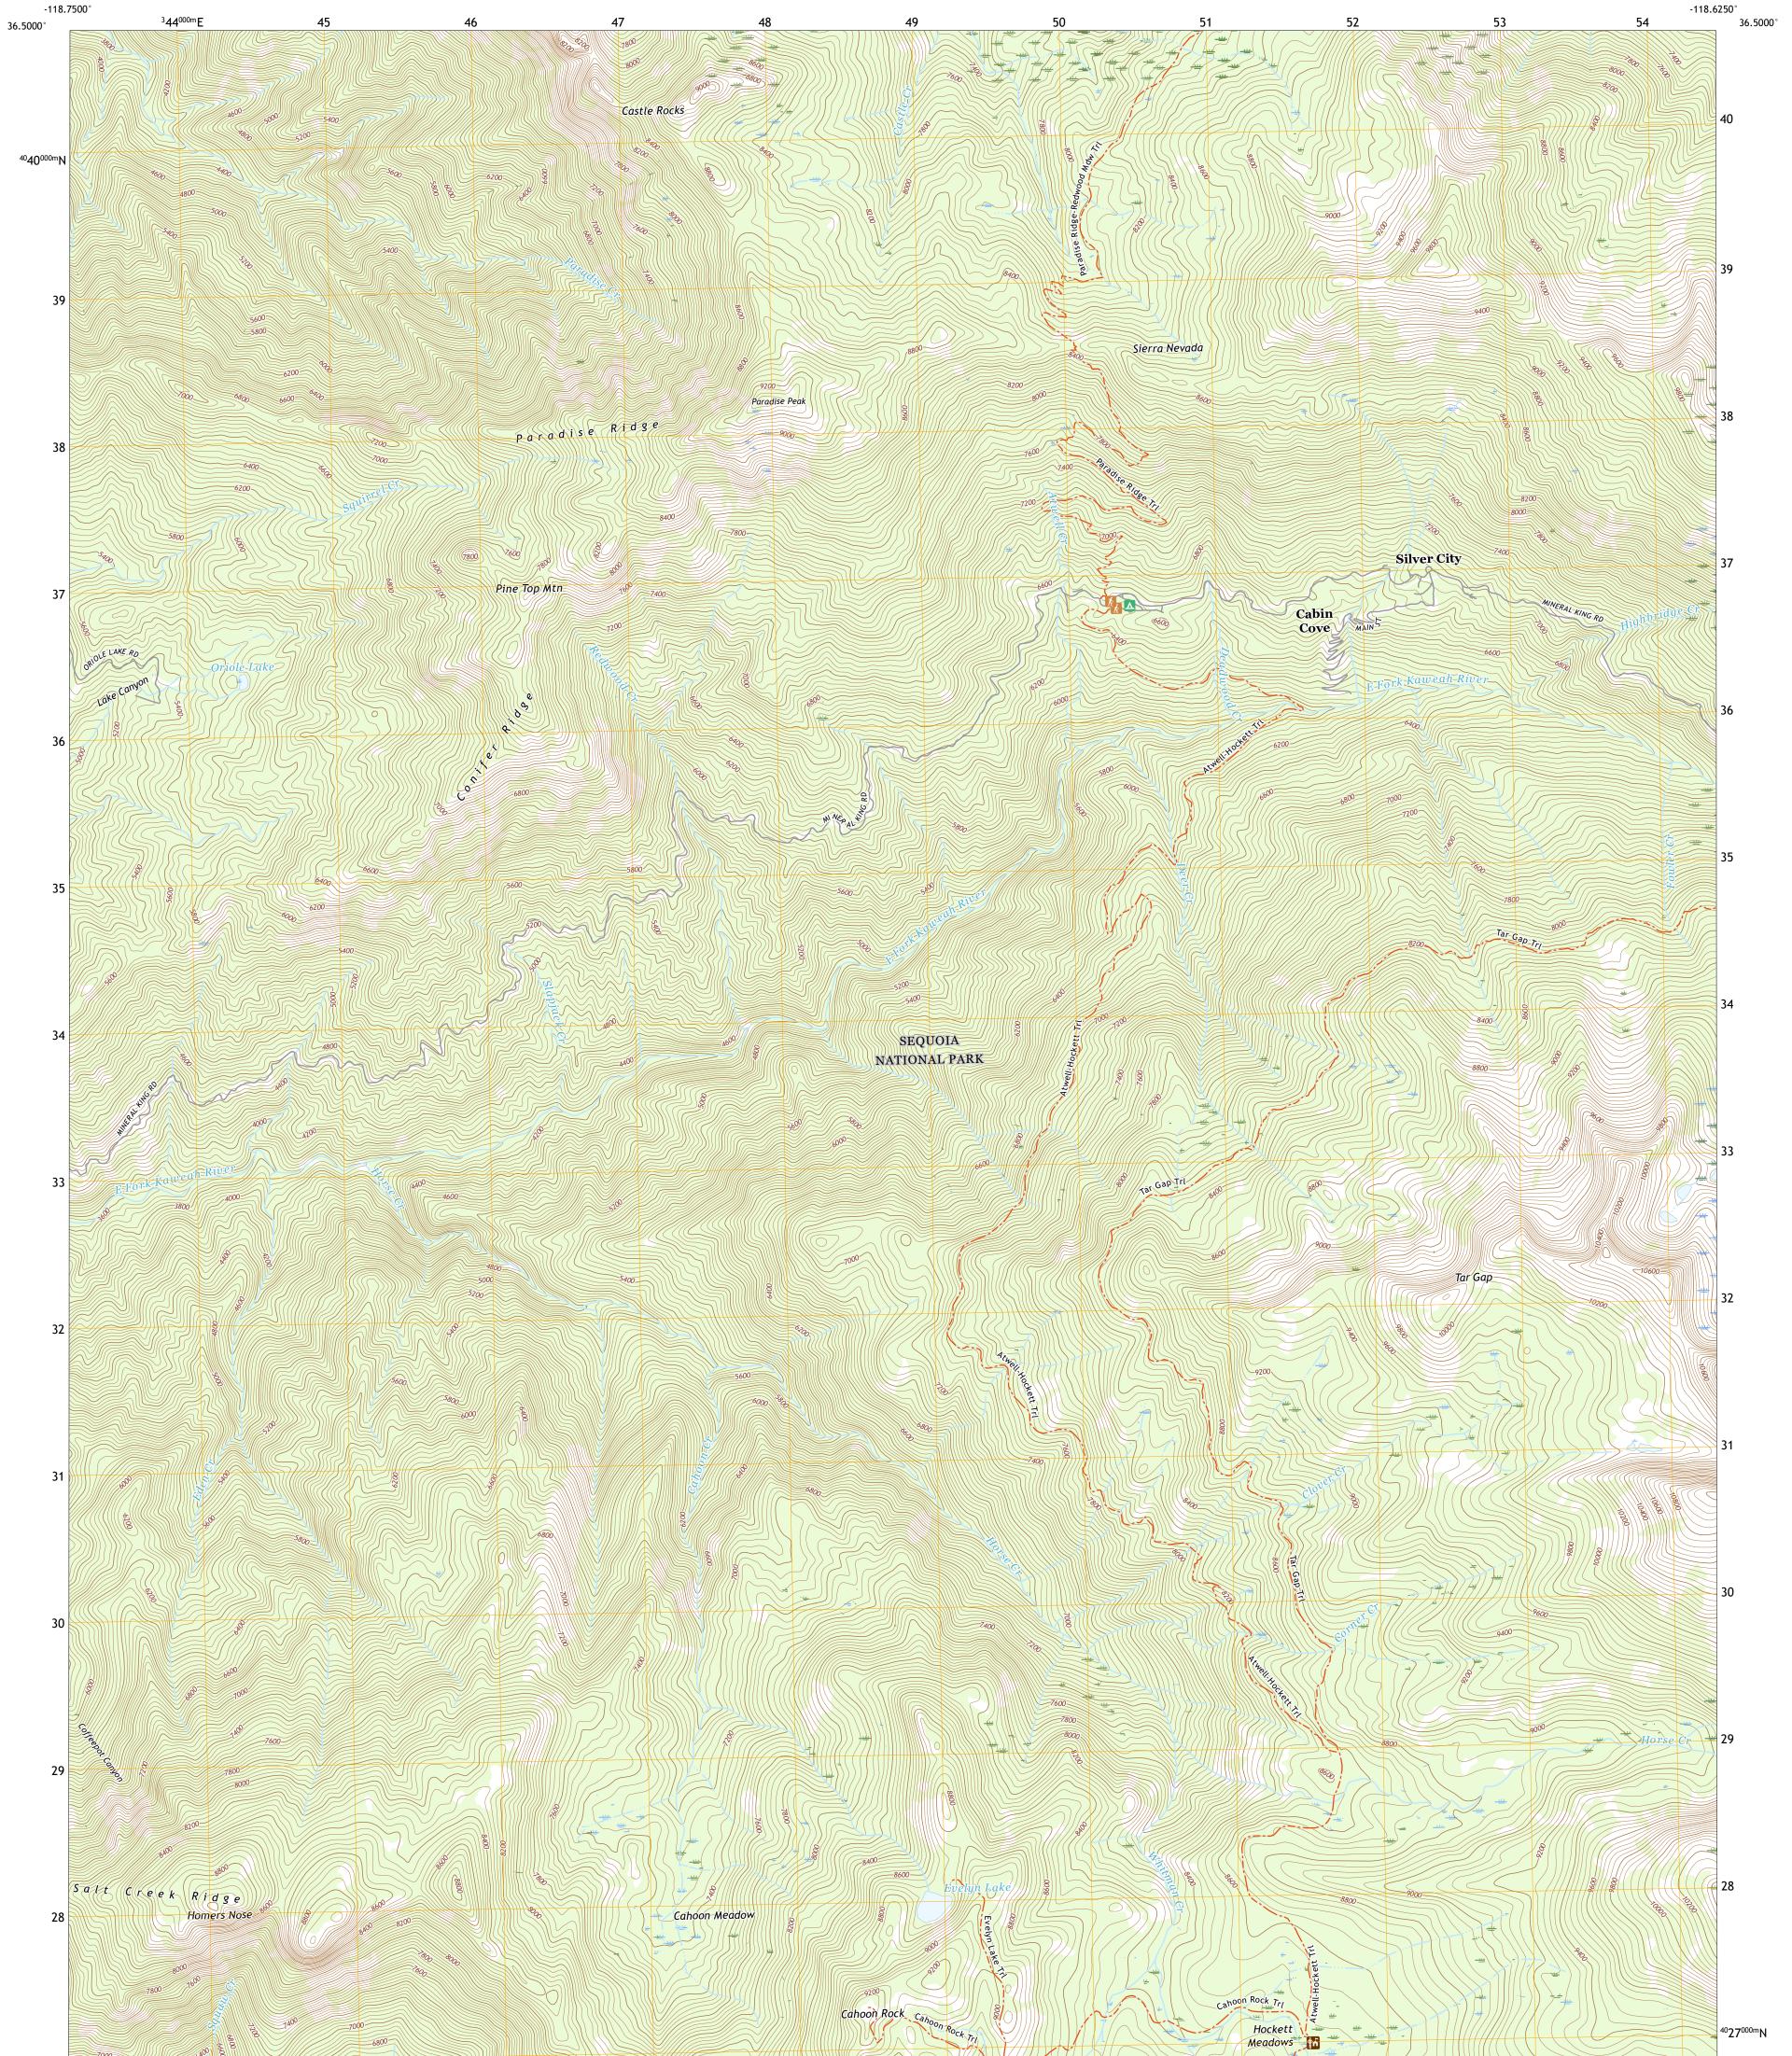

U.S. DEPARTMENT OF THE INTERIOR U.S. GEOLOGICAL SURVEY

SILVER CITY QUADRANGLE CALIFORNIA - TULARE COUNTY 7.5-MINUTE SERIES

**Produced by the United States Geological Survey** North American Datum of 1983 (NAD83) World Geodetic System of 1984 (WGS84). Projection and 1 000-meter grid:Universal Transverse Mercator, Zone 11S This map is not a legal document. Boundaries may be generalized for this map scale. Private lands within government reservations may not be shown. Obtain permission before entering private lands.

Imagery......NAIP, August 2020 - August 2020 Roads......GNIS, 1981 - 2021 Hydrography......GNIS, 1981 - 2021 Hydrography......National Hydrography Dataset, 2001 - 2020 Contours.....National Elevation Dataset, 2001 Boundaries......Multiple sources; see metadata file 2019 - 2021 Public Land Survey System......BLM, 2020 Wetlands......BLM, 2020

NGA REF NO. U S G S X 2 4 K 4 1 3 6 3