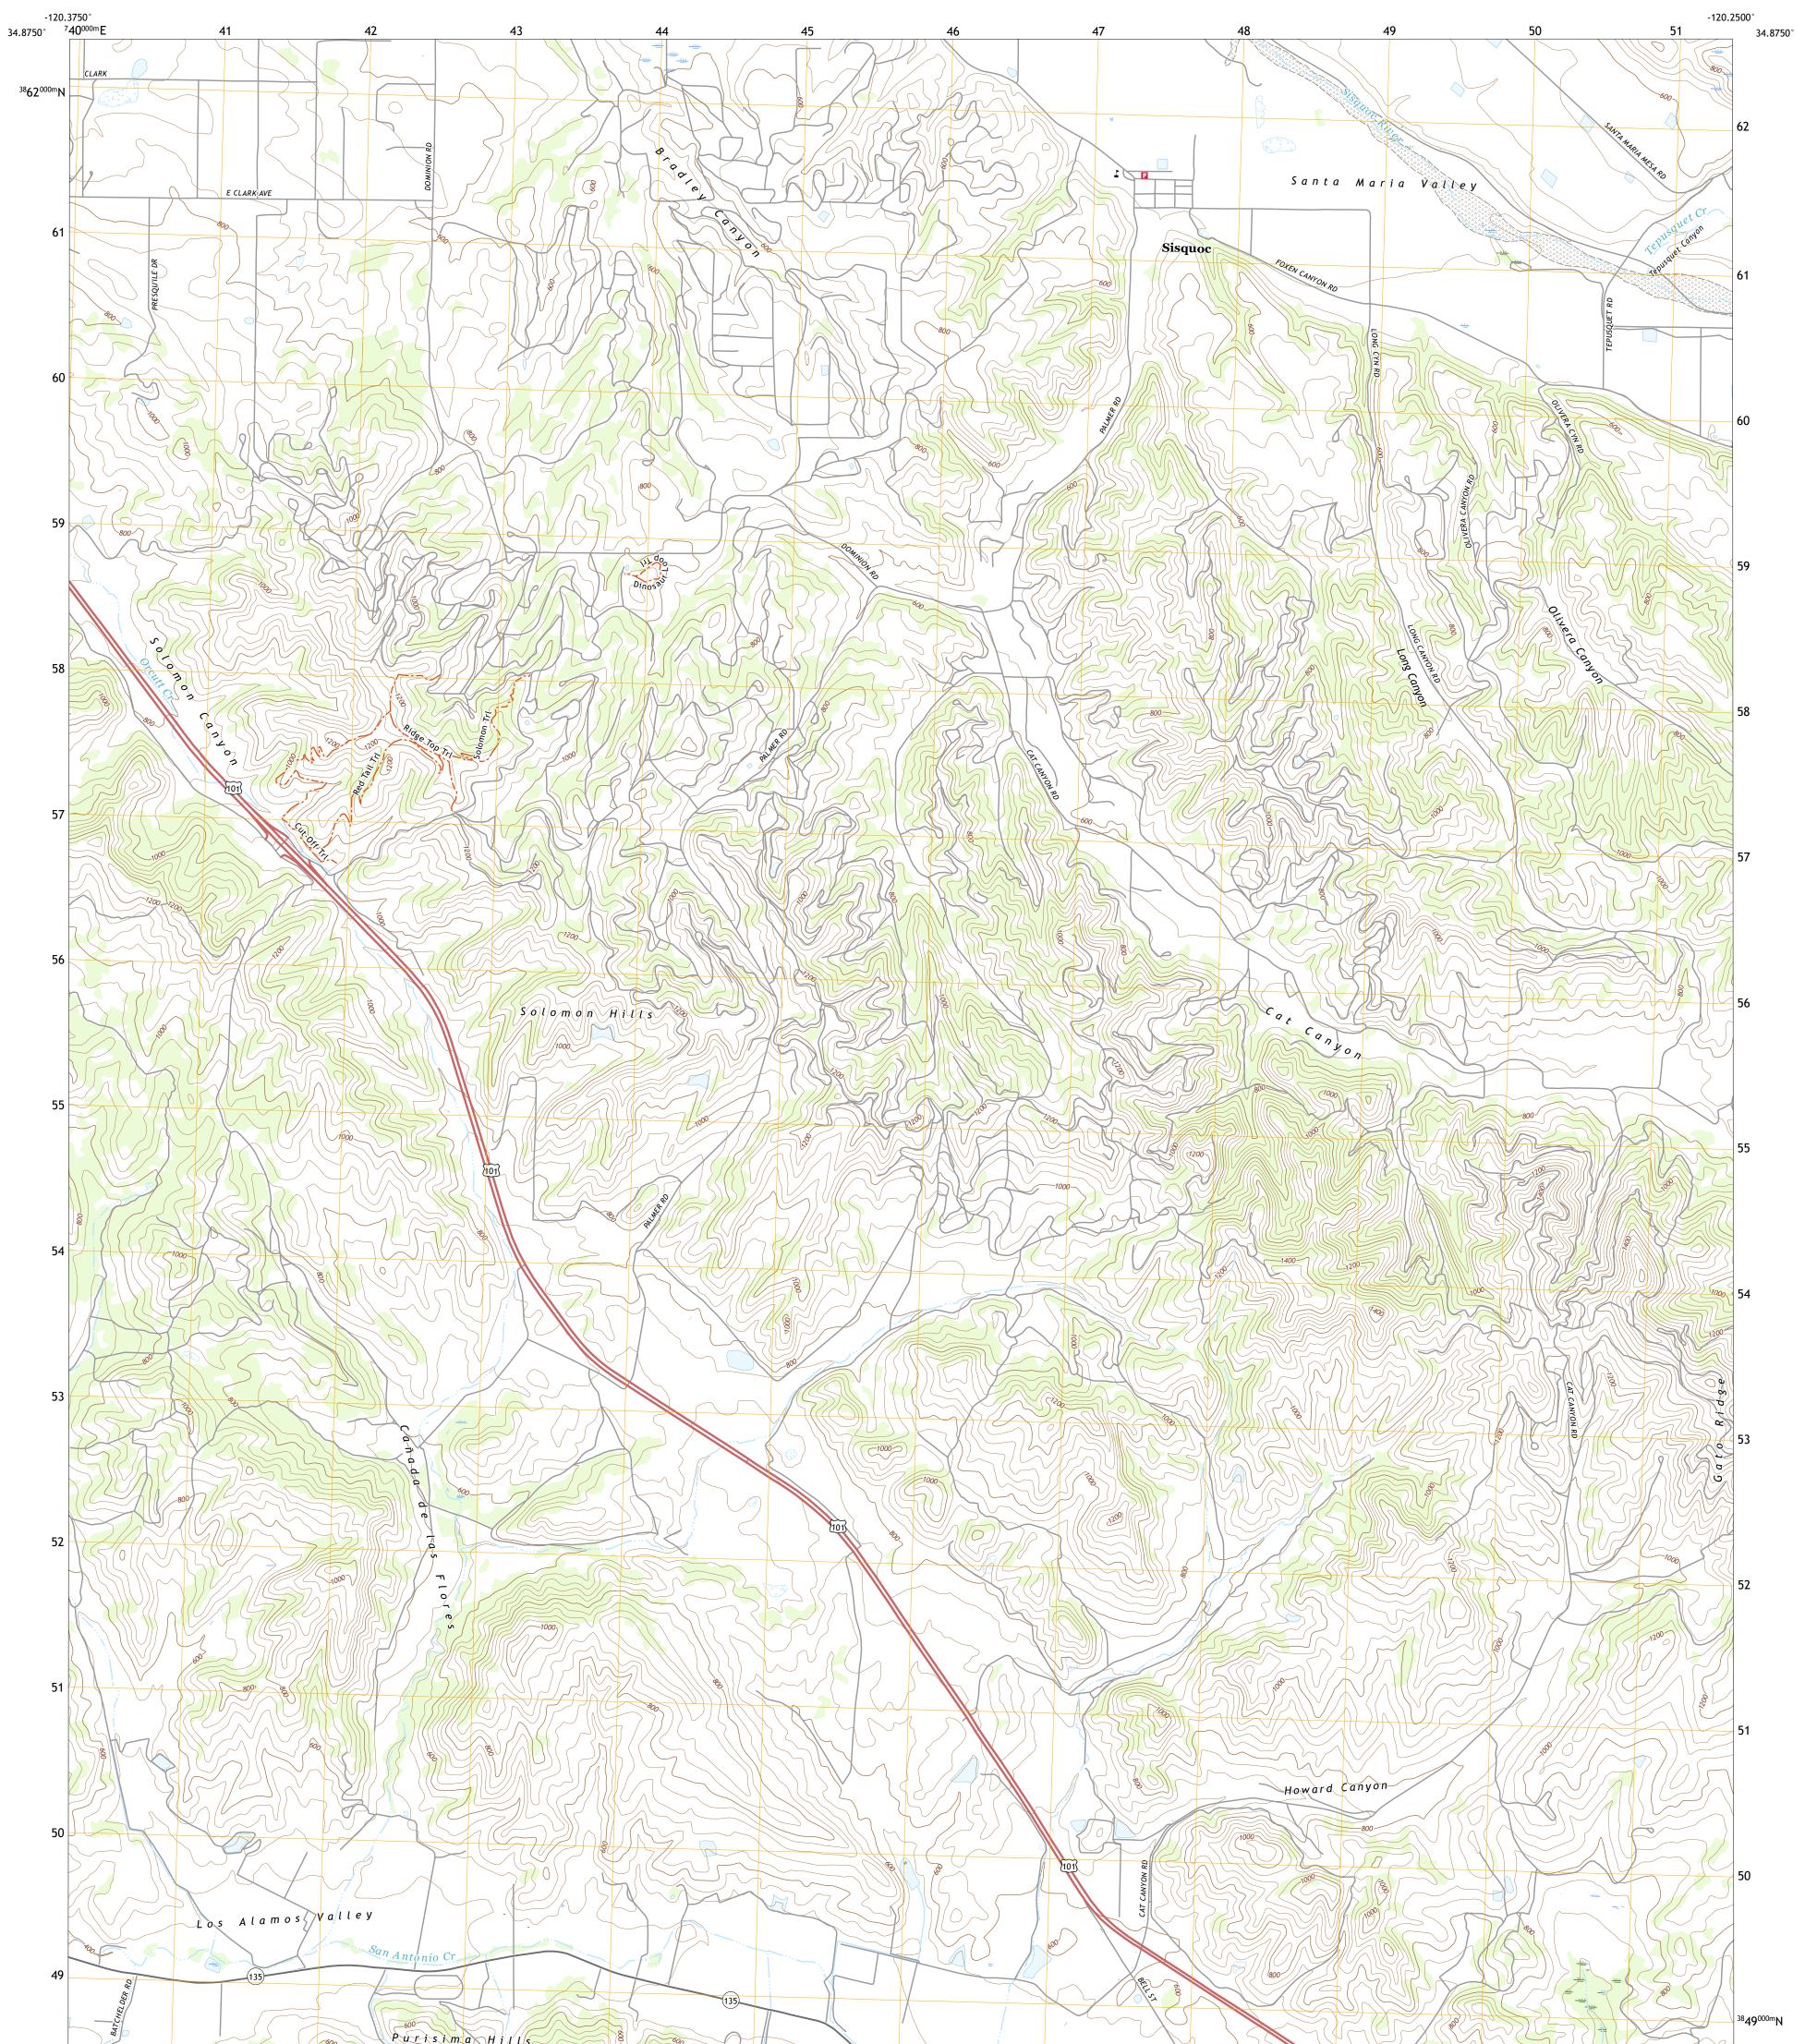

## U.S. DEPARTMENT OF THE INTERIOR U.S. GEOLOGICAL SURVEY

## SISQUOC QUADRANGLE CALIFORNIA - SANTA BARBARA COUNTY 7.5-MINUTE SERIES

**Produced by the United States Geological Survey** North American Datum of 1983 (NAD83) World Geodetic System of 1984 (WGS84). Projection and 1 000-meter grid:Universal Transverse Mercator, Zone 10S This map is not a legal document. Boundaries may be generalized for this map scale. Private lands within government reservations may not be shown. Obtain permission before entering private lands.

 Imagery......NAIP, May 2020 - June 2020

 Roads......NAIP, May 2020 - June 2020

 Roads......Naional Bureau, 2016

 Names......GNIS, 1981 - 2021

 Hydrography......GNIS, 1981 - 2020

 Contours.....National Hydrography Dataset, 2001 - 2020

 Contours.....National Elevation Dataset, 2008

 Boundaries.....Multiple sources; see metadata file 2019 - 2021

 Public Land Survey System.......BLM, 2020

 Wetlands......FWS National Wetlands Inventory 1981 - 1981