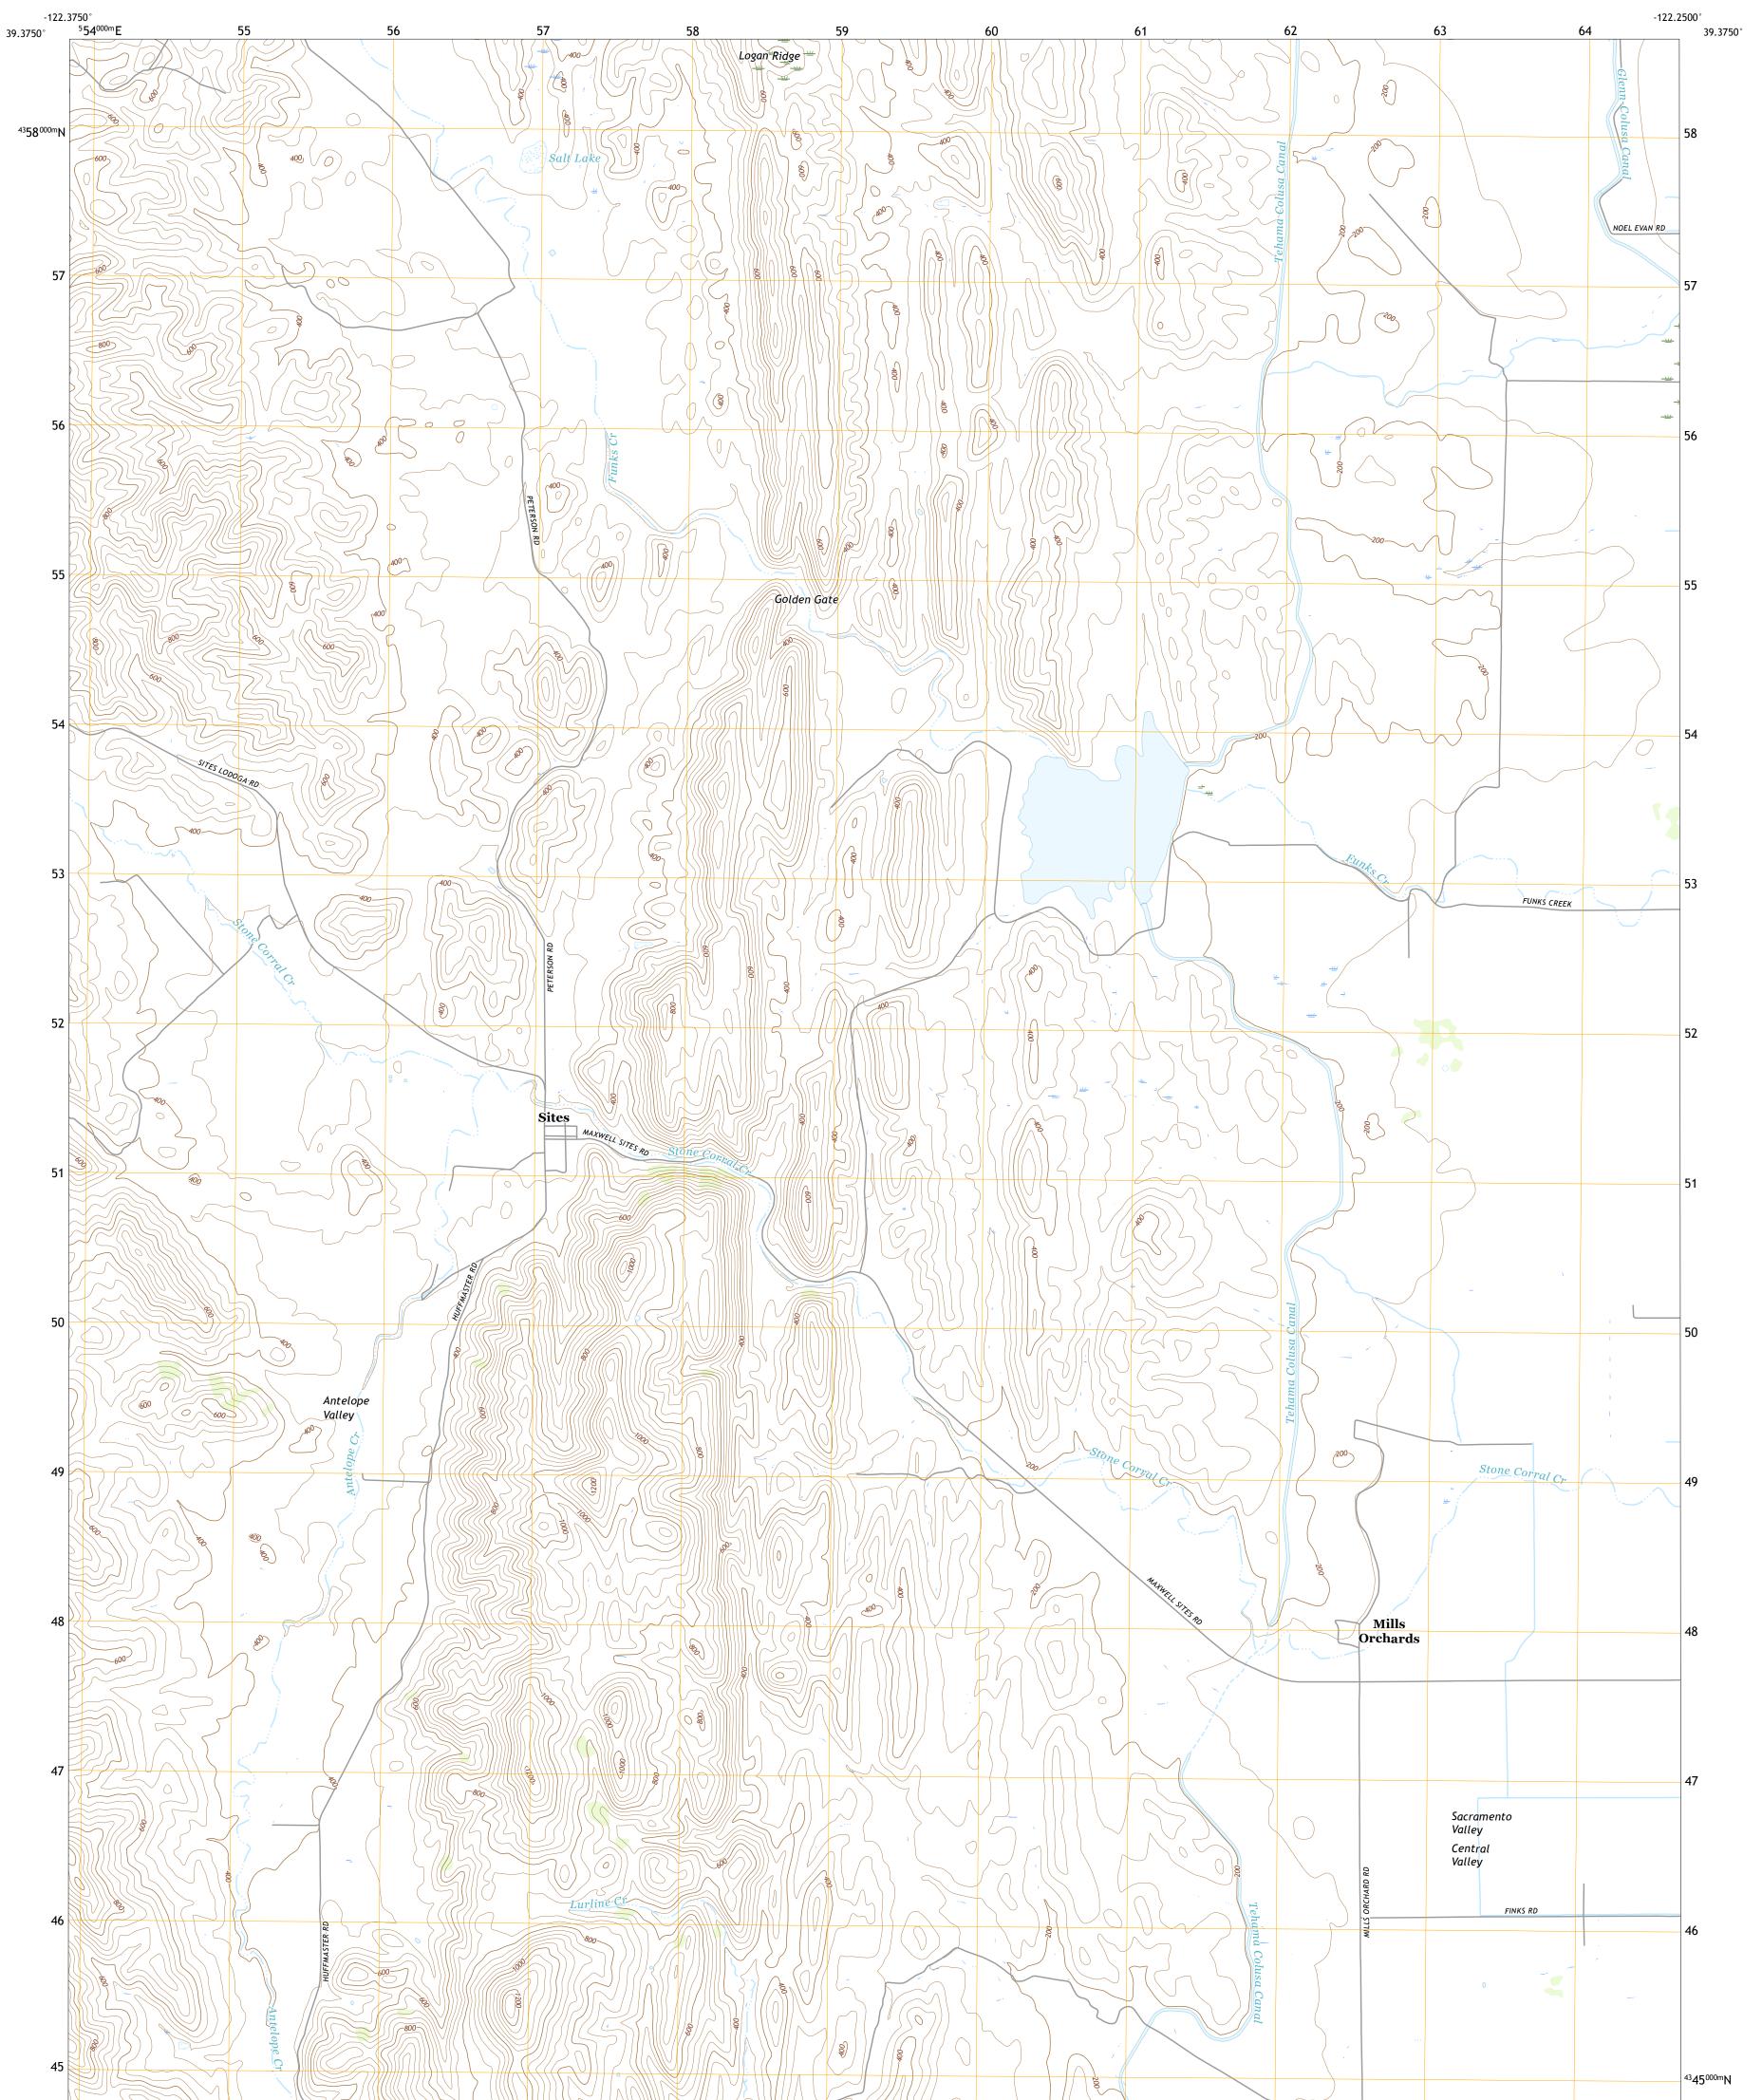

## SITES QUADRANGLE CALIFORNIA - COLUSA COUNTY 7.5-MINUTE SERIES

Produced by the United States Geological Survey North American Datum of 1983 (NAD83) World Geodetic System of 1984 (WGS84). Projection and 1 000-meter grid:Universal Transverse Mercator, Zone 10S This map is not a legal document. Boundaries may be generalized for this map scale. Private lands within government reservations may not be shown. Obtain permission before entering private lands.

Imagery......NAIP, July 2016 - October 2016 Roads......ORIS, 1981 - 2017 Names......GNIS, 1981 - 2017 Hydrography......Rational Hydrography Dataset, 2003 - 2017 Contours.....National Elevation Dataset, 2008 Boundaries.....Multiple sources; see metadata file 2016 - 2017 Public Land Survey System......BLM, 2018 Wetlands......BLM, 2010