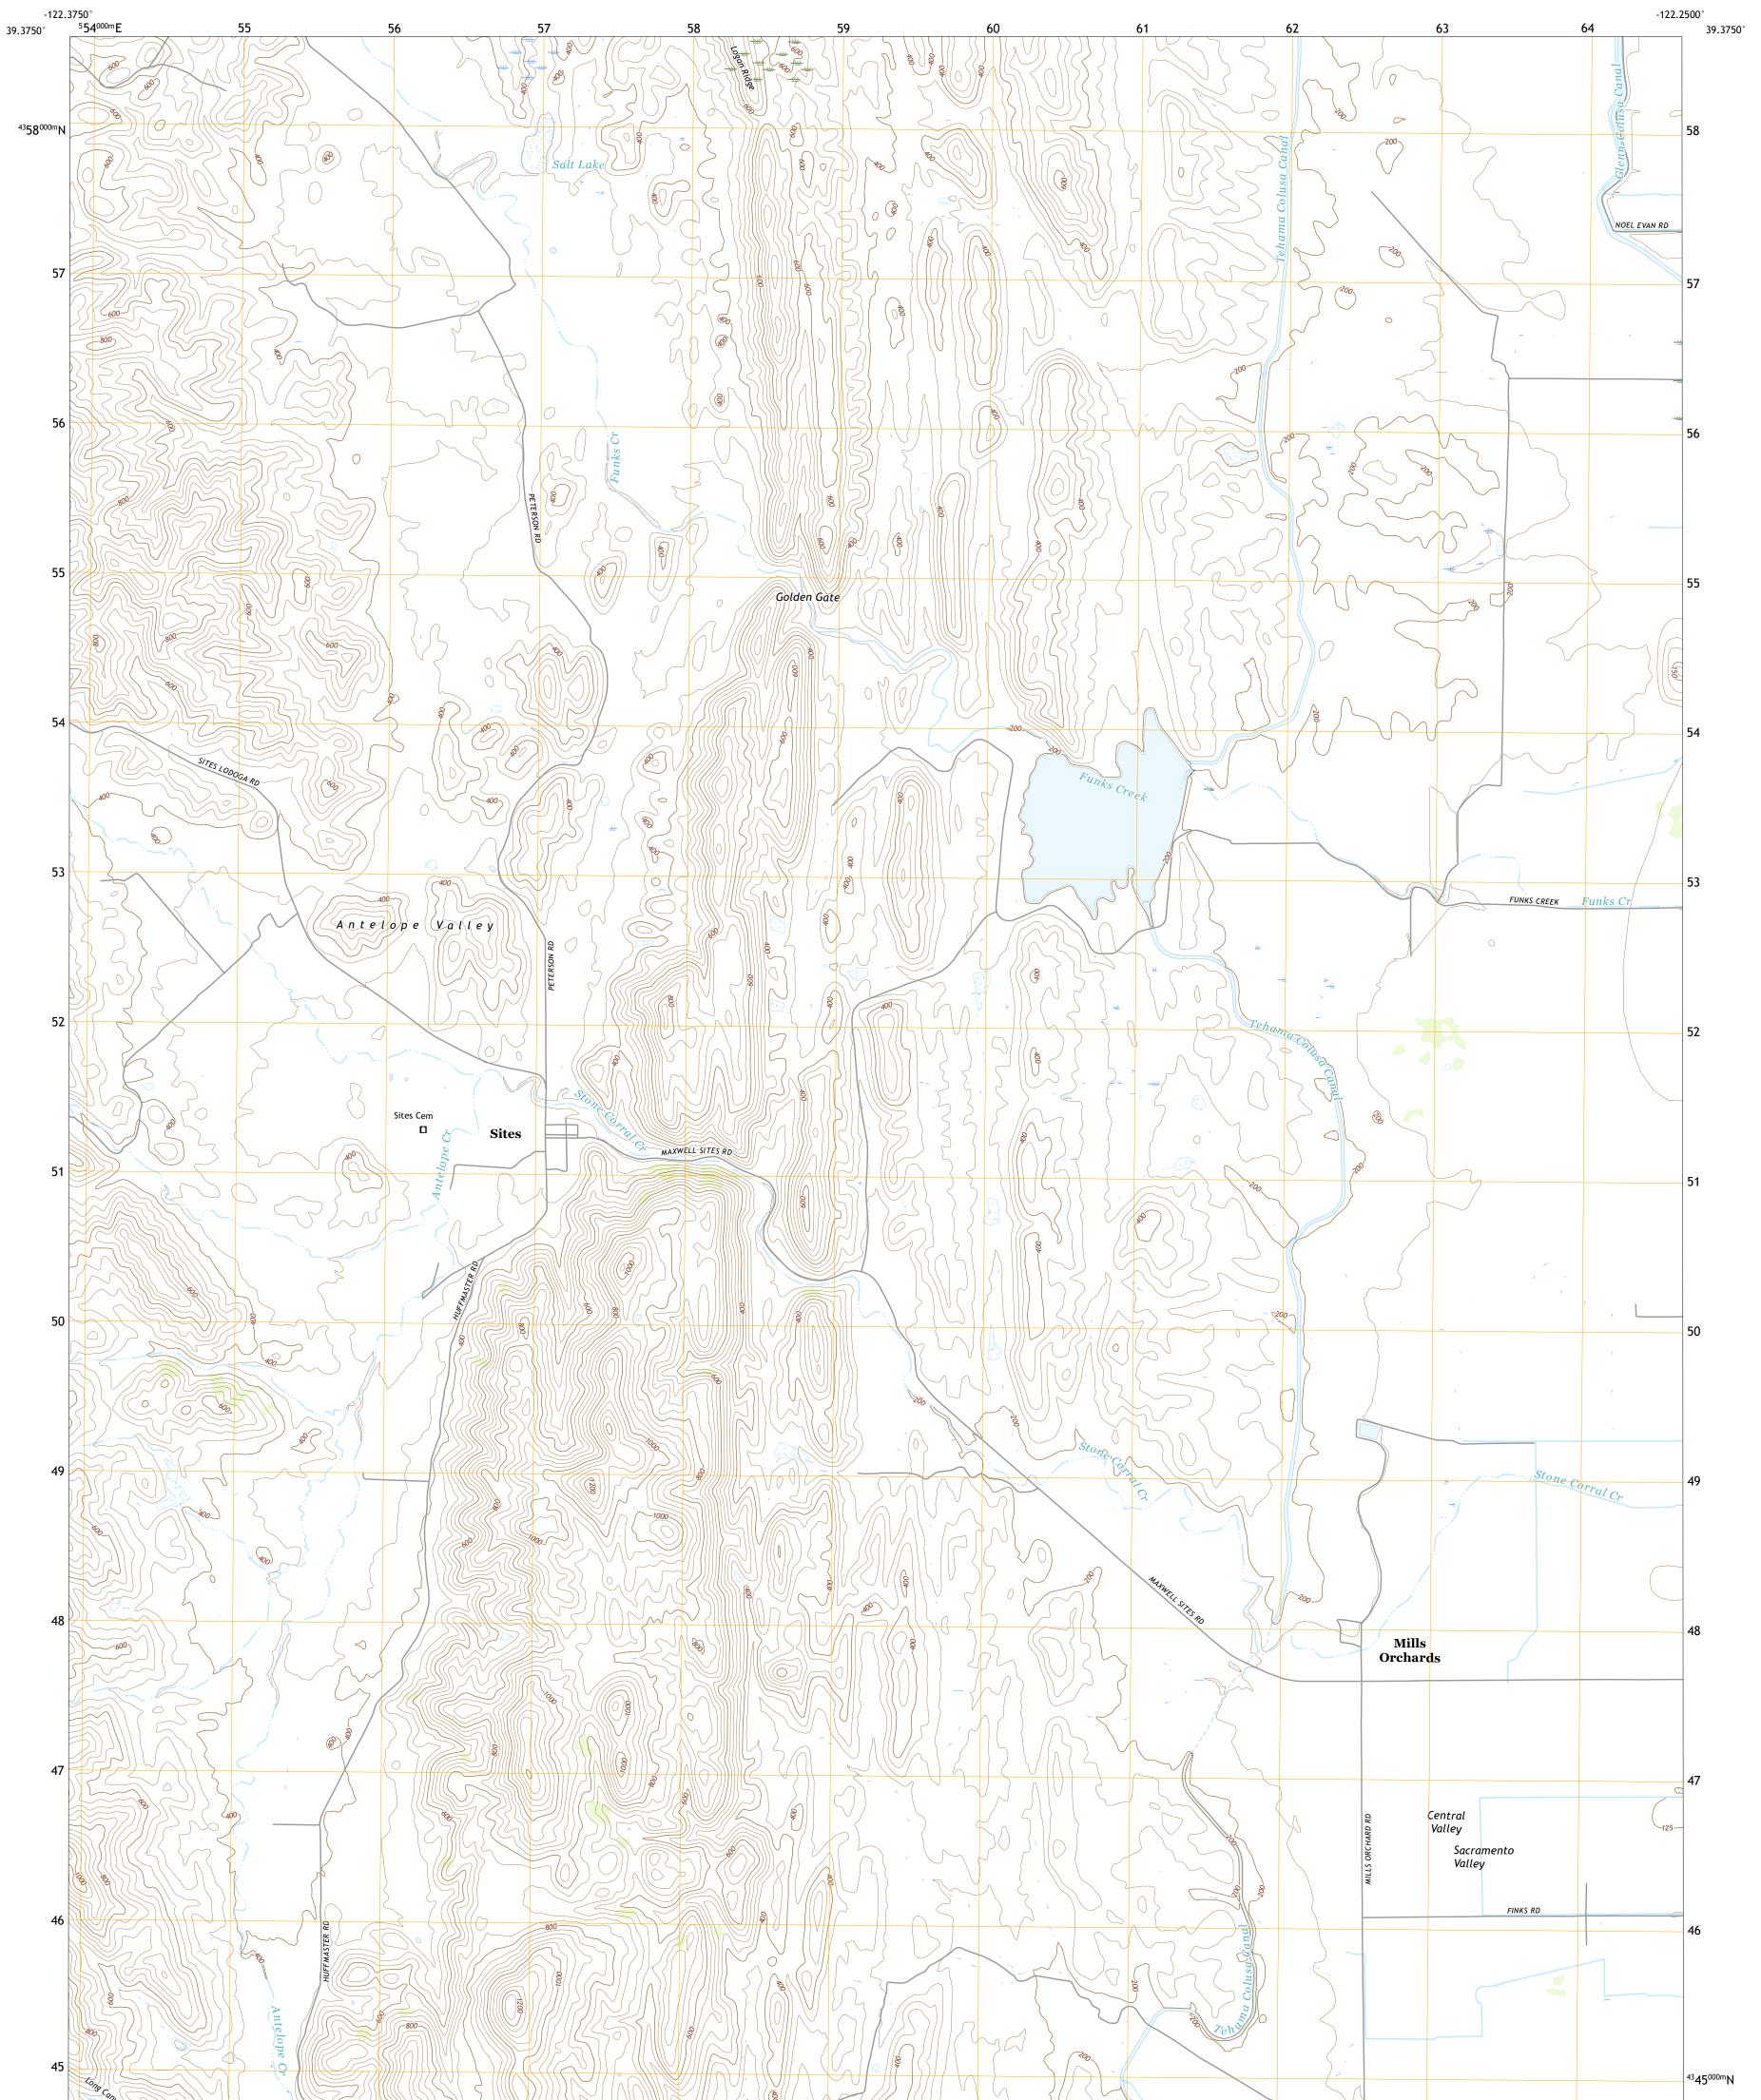

## SITES QUADRANGLE CALIFORNIA - COLUSA COUNTY 7.5-MINUTE SERIES

Produced by the United States Geological Survey North American Datum of 1983 (NAD83) World Geodetic System of 1984 (WGS84). Projection and 1 000-meter grid:Universal Transverse Mercator, Zone 105 This map is not a legal document. Boundaries may be generalized for this map scale. Private lands within government reservations may not be shown. Obtain permission before entering private lands.

Imagery......NAIP, July 2020 - July 2020 Roads......GNIS, 1981 - 2021 Hydrography......GNIS, 1981 - 2021 Hydrography......National Hydrography Dataset, 2003 - 2020 Contours.....National Elevation Dataset, 2020 Boundaries.....Multiple sources; see metadata file 2019 - 2021 Public Land Survey System......BLM, 2020 Wetlands......BLM, 2020

SITES, CA

2021