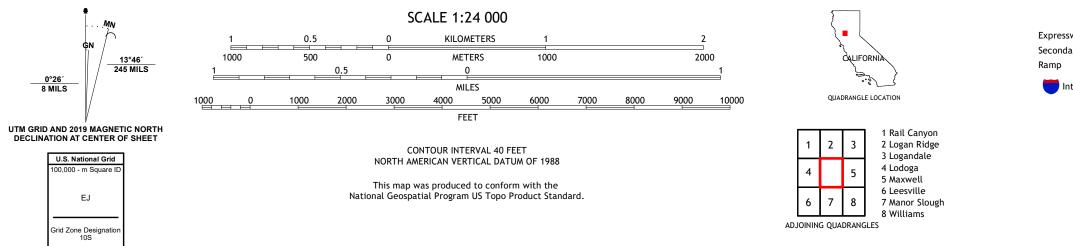

## SITES QUADRANGLE CALIFORNIA - COLUSA COUNTY 7.5-MINUTE SERIES

Produced by the United States Geological Survey North American Datum of 1983 (NAD83) World Geodetic System of 1984 (WGS84). Projection and 1 000-meter grid:Universal Transverse Mercator, Zone 105 This map is not a legal document. Boundaries may be generalized for this map scale. Private lands within government reservations may not be shown. Obtain permission before entering private lands.