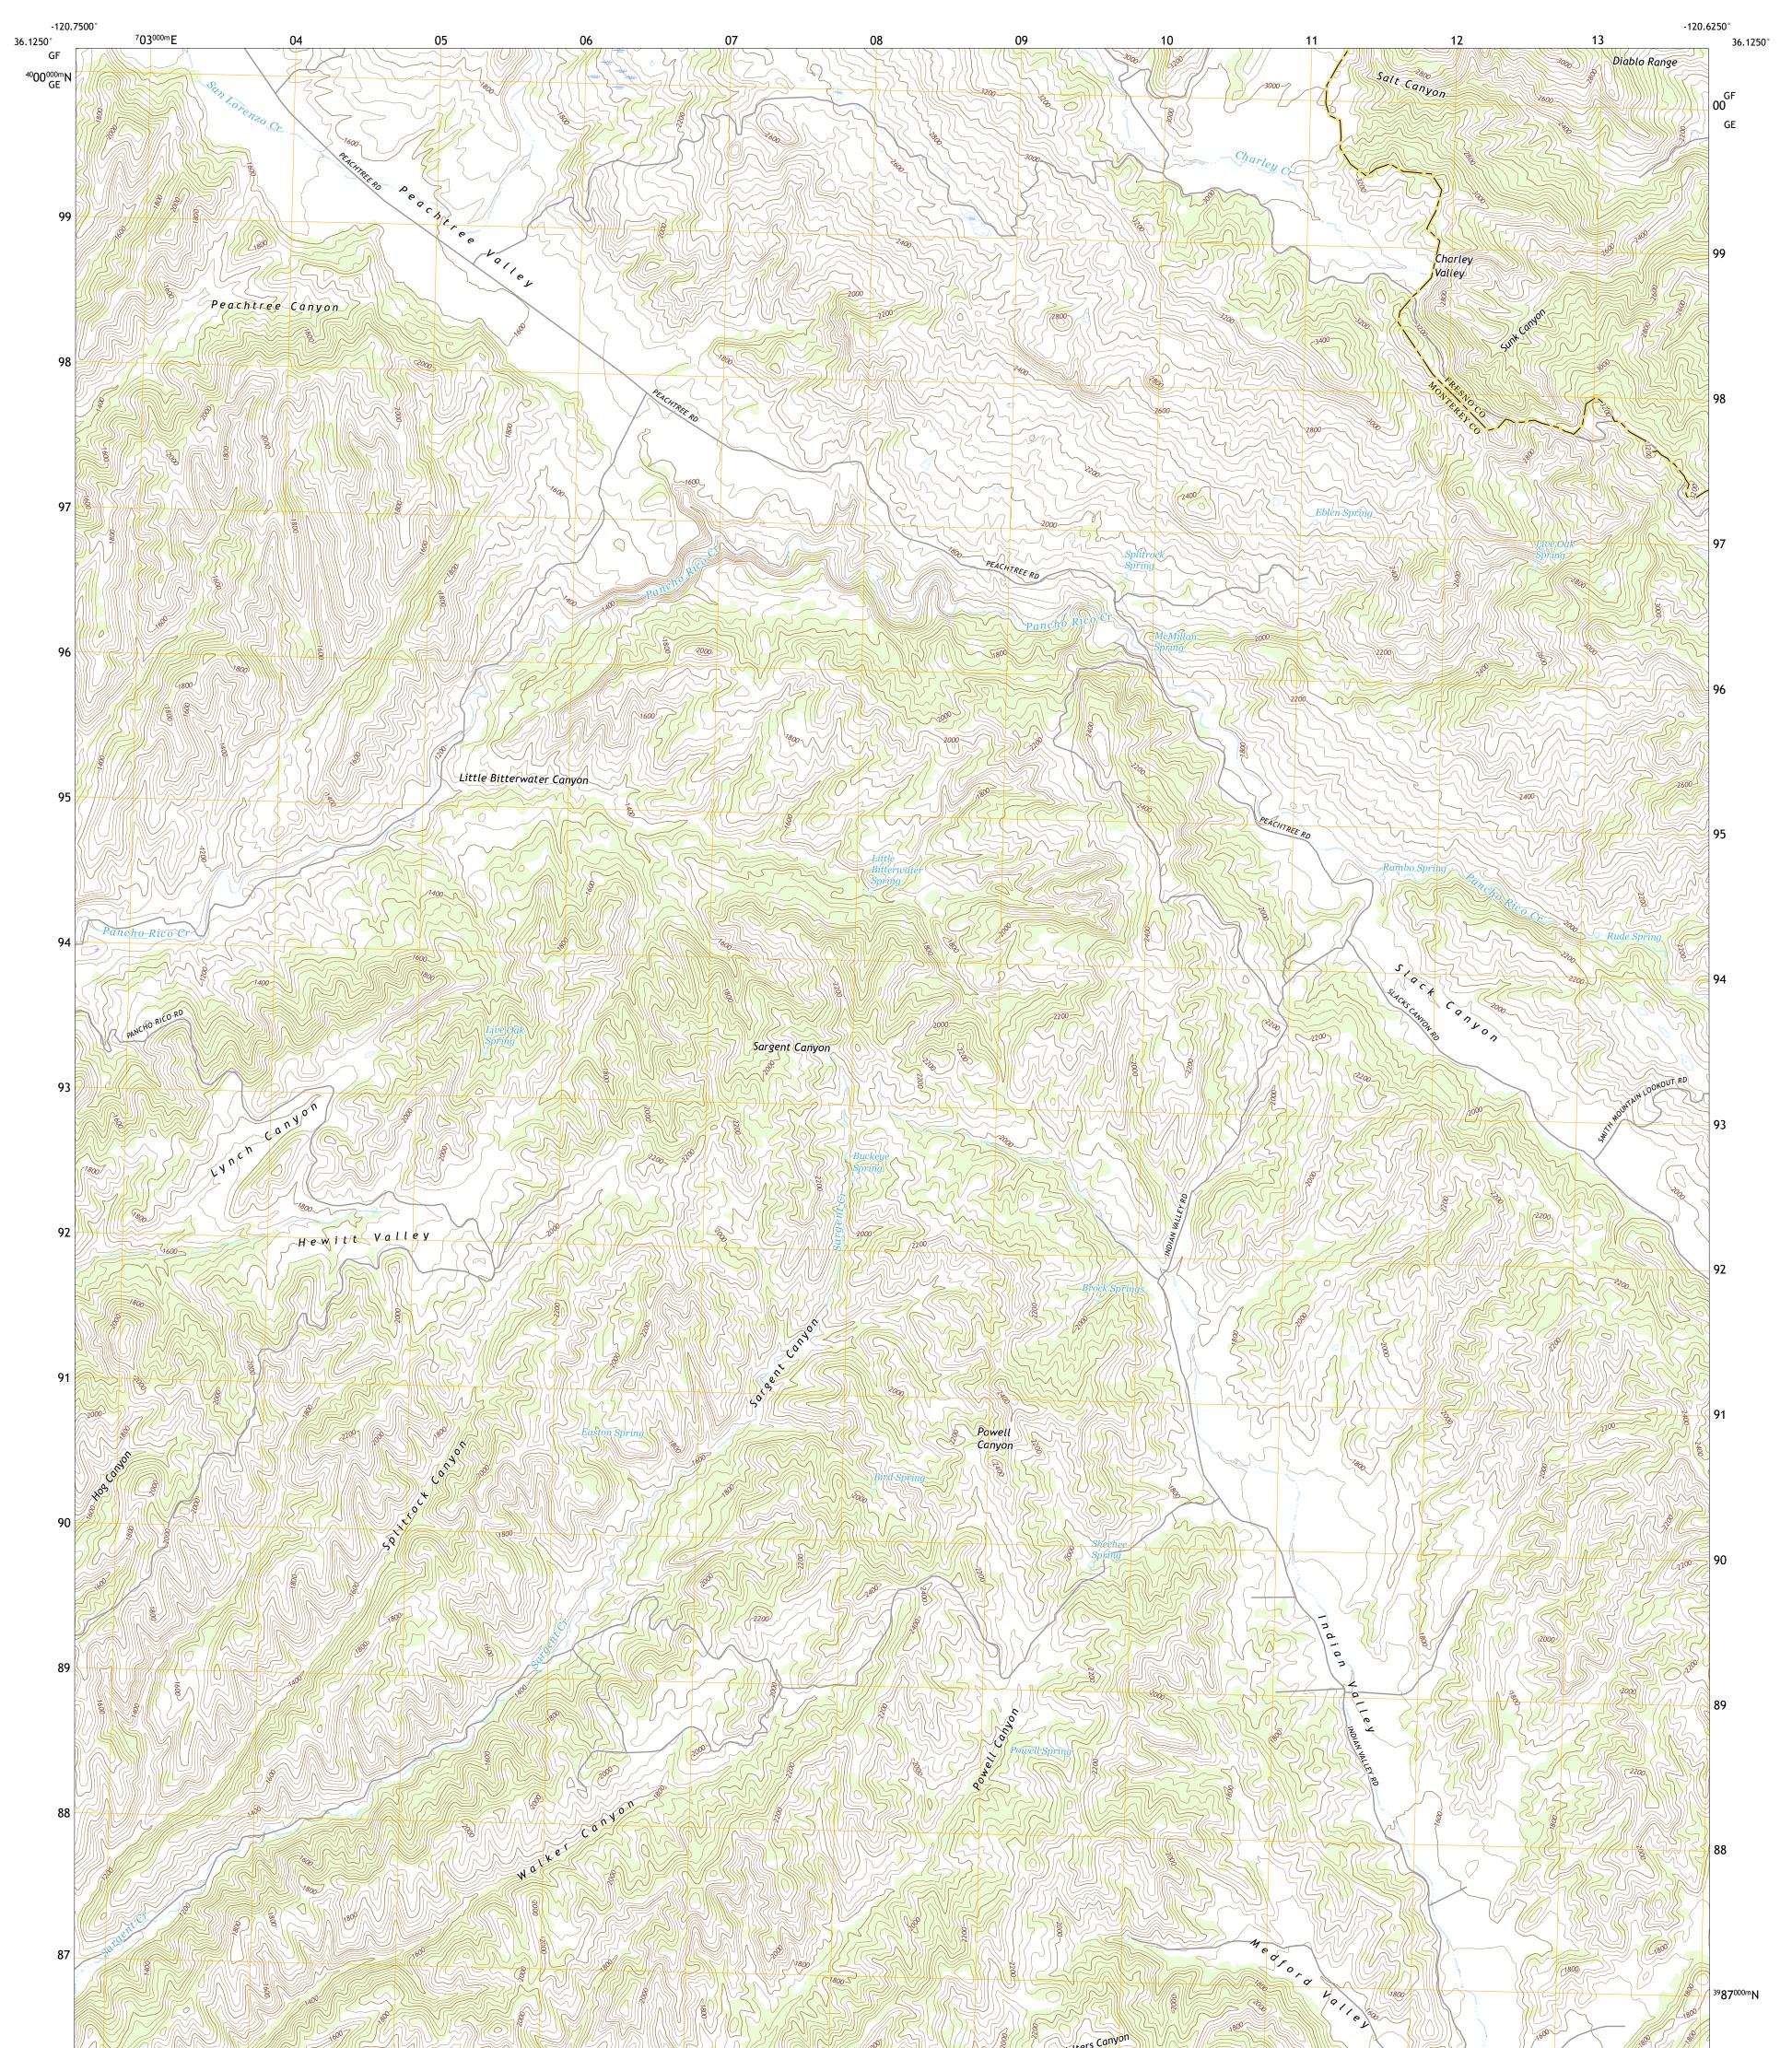

## U.S. DEPARTMENT OF THE INTERIOR U.S. GEOLOGICAL SURVEY

SLACK CANYON QUADRANGLE CALIFORNIA 7.5-MINUTE SERIES

**Produced by the United States Geological Survey** North American Datum of 1983 (NAD83) World Geodetic System of 1984 (WGS84). Projection and 1 000-meter grid:Universal Transverse Mercator, Zone 10S This map is not a legal document. Boundaries may be generalized for this map scale. Private lands within government reservations may not be shown. Obtain permission before entering private lands.

Imagery......NAIP, May 2020 - May 2020 Roads......GNIS, 1981 - 2021 Hydrography......GNIS, 1981 - 2021 Hydrography......National Hydrography Dataset, 2002 - 2020 Contours.....National Elevation Dataset, 2021 Boundaries......Multiple sources; see metadata file 2019 - 2021 Public Land Survey System......BLM, 2020 Wetlands......BLM, 2020