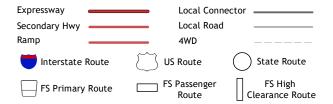

ROAD CLASSIFICATION

Check with local Forest Service unit for current travel conditions and restrictions.

2021