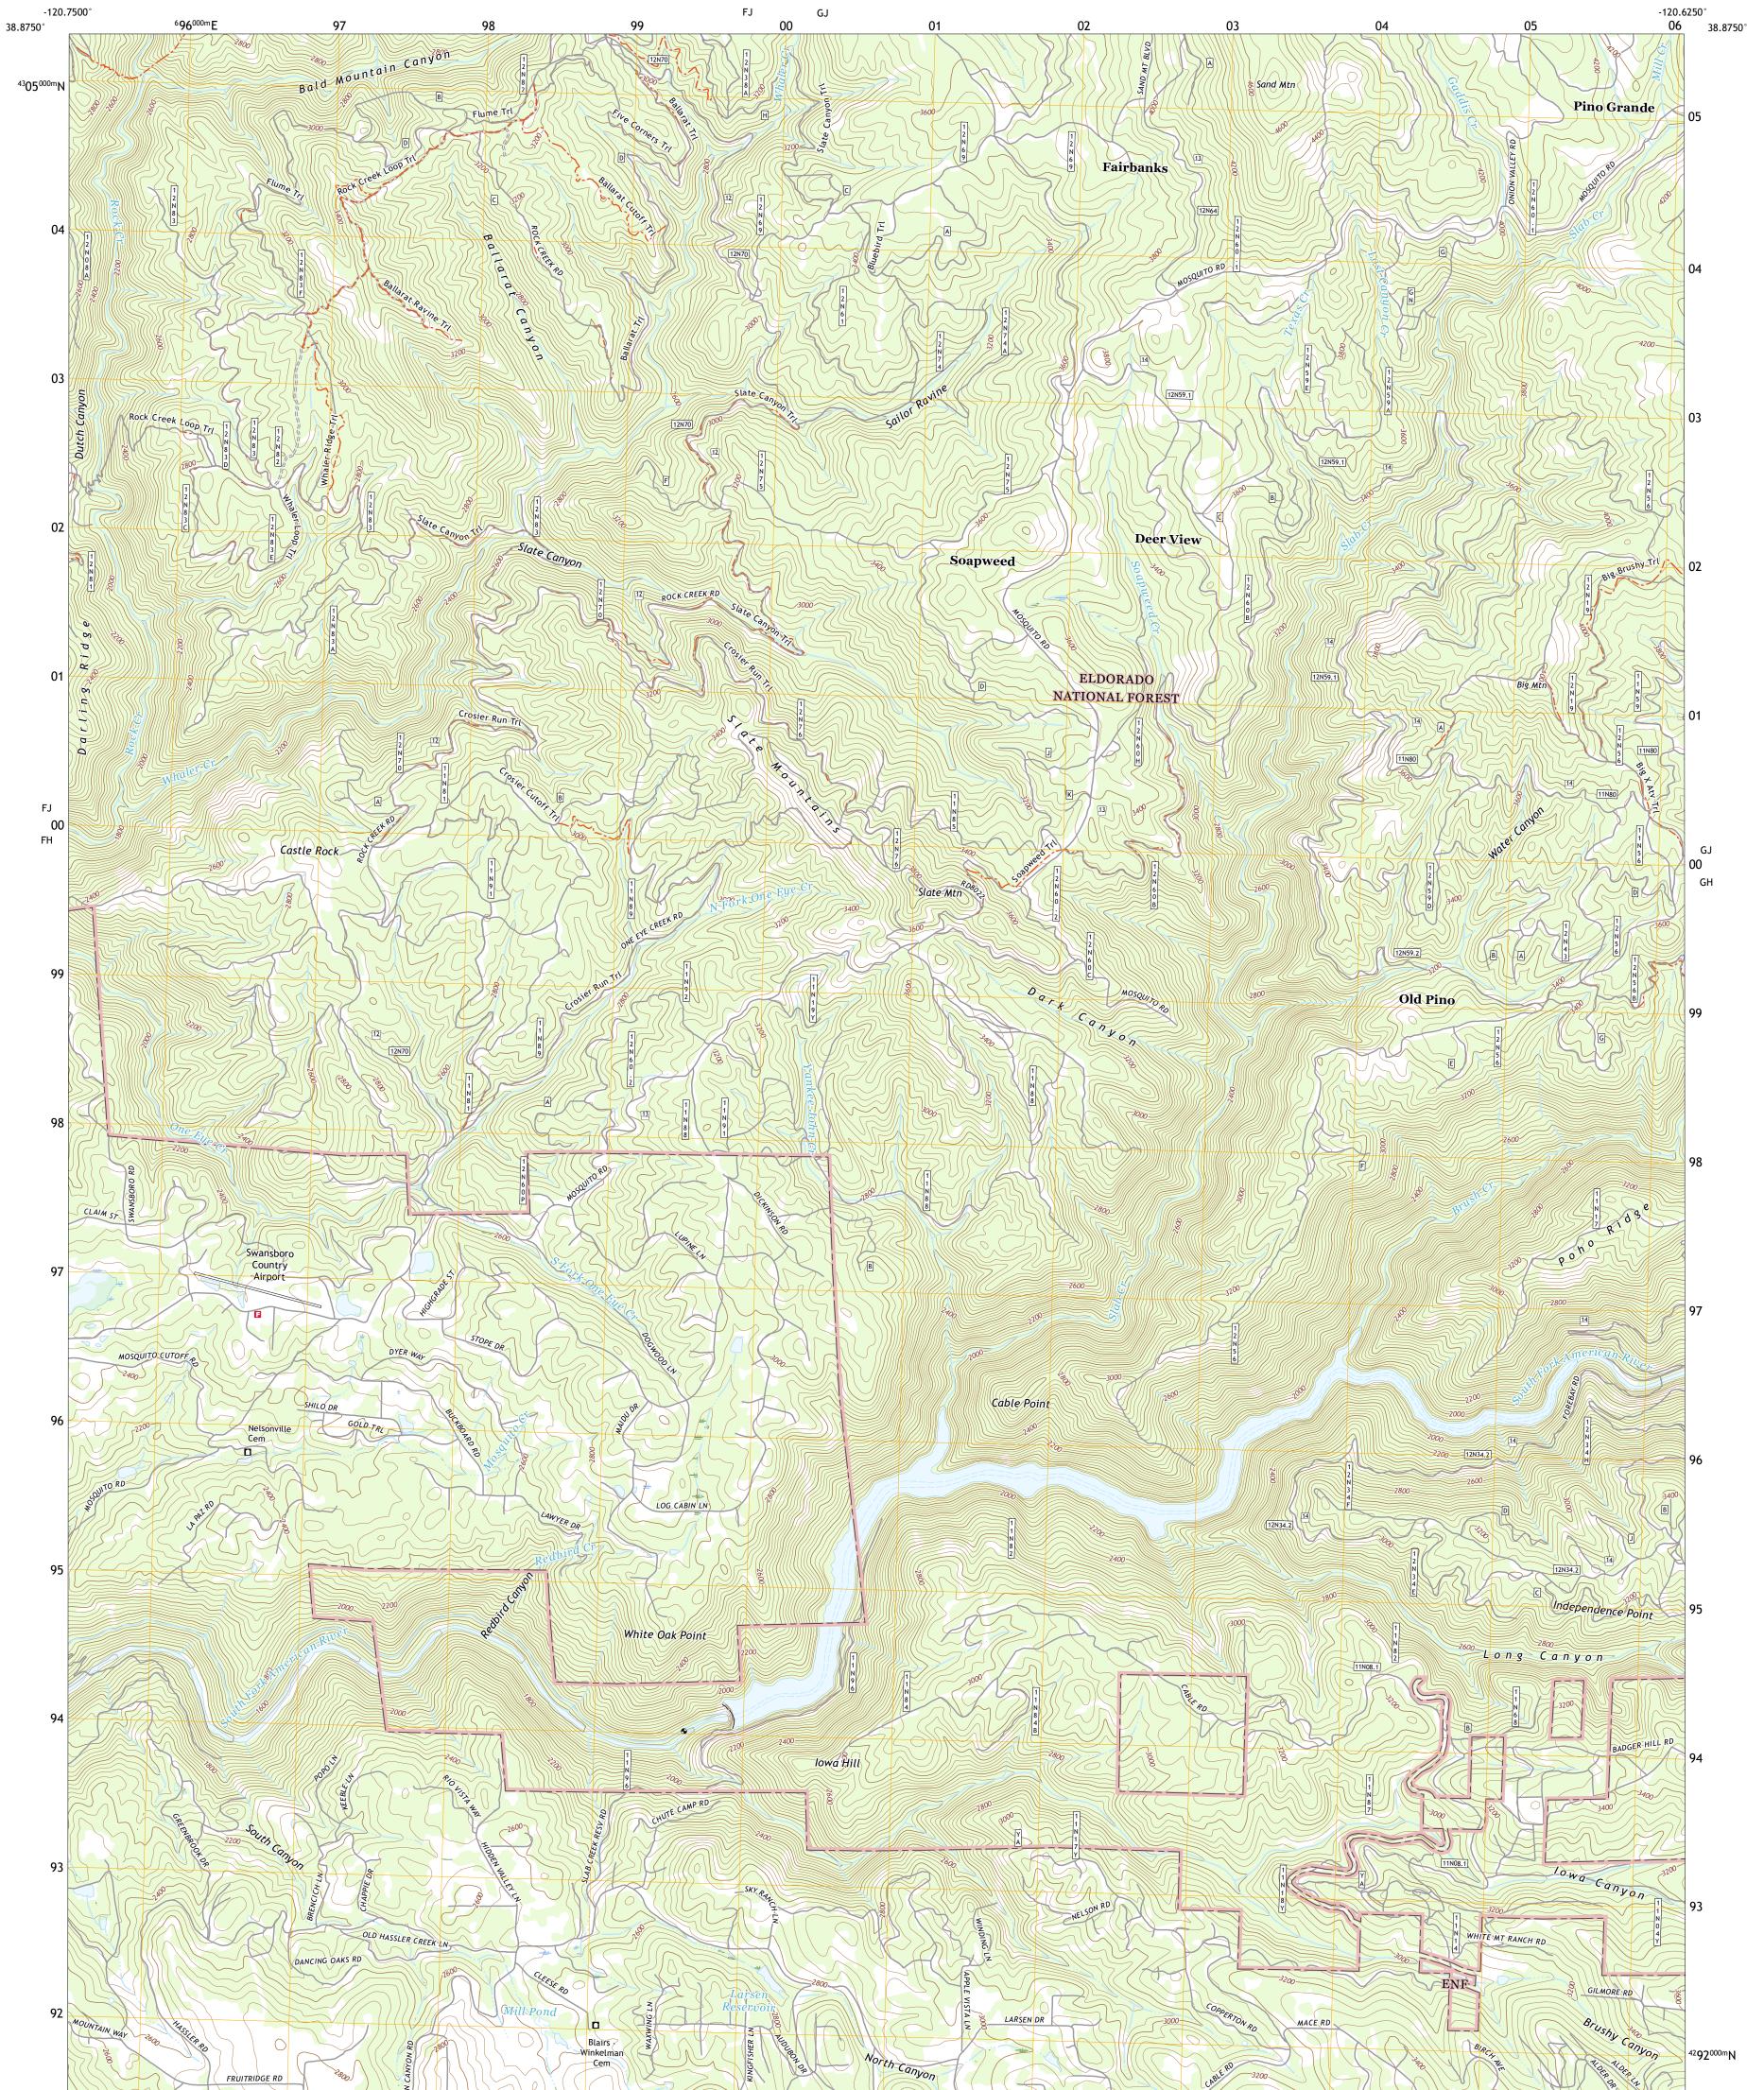

PORTST STRUCE

SLATE MOUNTAIN QUADRANGLE CALIFORNIA - EL DORADO COUNTY 7.5-MINUTE SERIES

Produced by the United States Geological Survey North American Datum of 1983 (NAD83) World Geodetic System of 1984 (WGS84). Projection and 1 000-meter grid:Universal Transverse Mercator, Zone 10S This map is not a legal document. Boundaries may be generalized for this map scale. Private lands within government reservations may not be shown. Obtain permission before entering private lands.