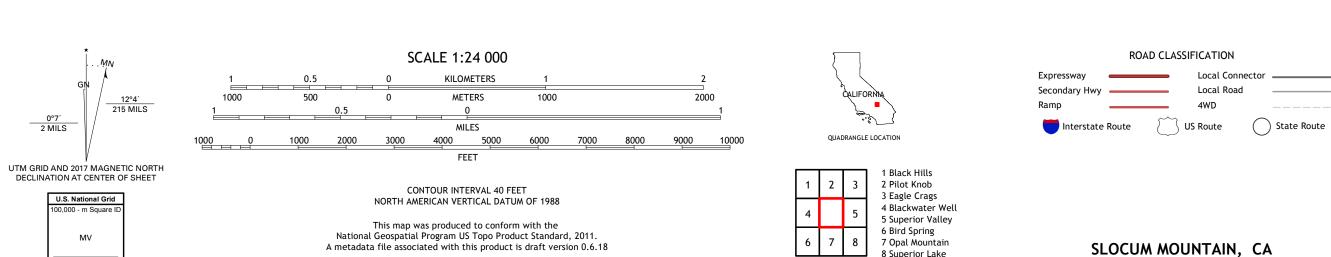

......NAIP, May 2016 - October 2016
U.S. Census Bureau, 2016
.....GNIS, 1981 - 2016

Grid Zone Designation

North American Datum of 1983 (NAD83) World Geodetic System of 1984 (WGS84). Projection and 1 000-meter grid:Universal Transverse Mercator, Zone 11S