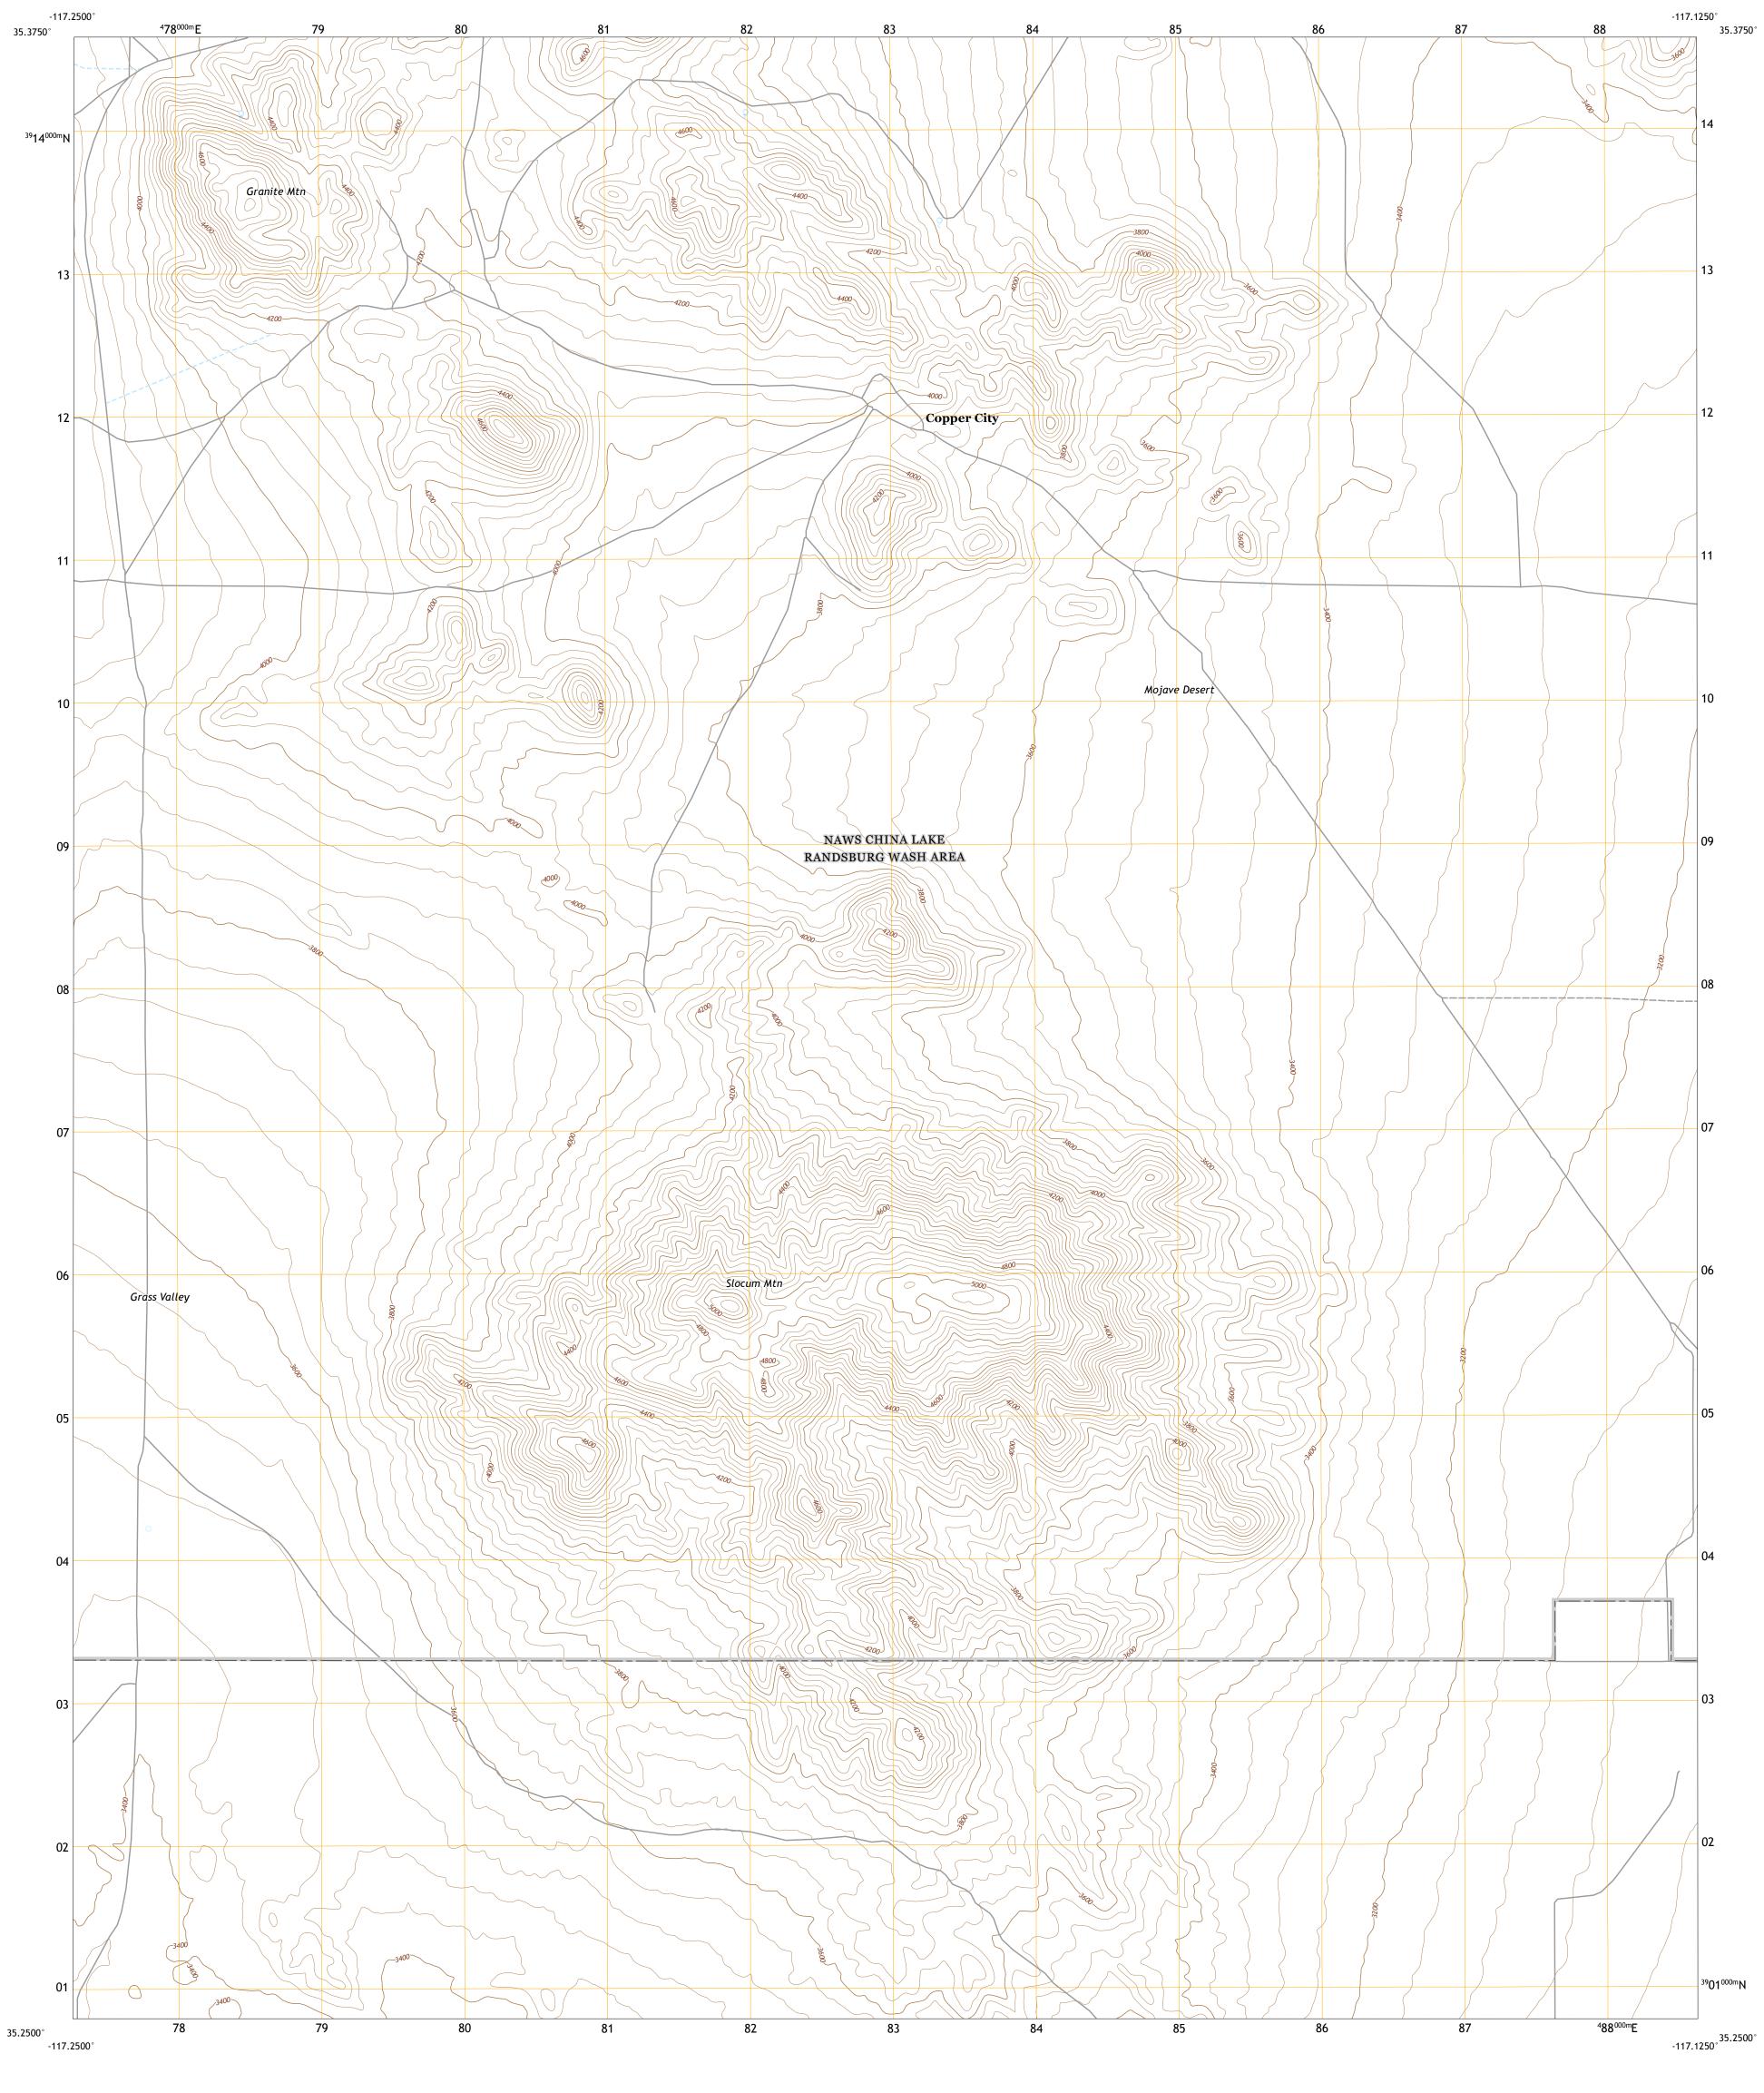

8 Superior Lake

2018

ADJOINING QUADRANGLES

Produced by the United States Geological Survey

This map is not a legal document. Boundaries may be generalized for this map scale. Private lands within government reservations may not be shown. Obtain permission before

Hydrography.......National Hydrography Dataset, 2001 - 2018
Contours........National Elevation Dataset, 2006
Boundaries........Multiple sources; see metadata file 2015
Public Land Survey System..........BLM, 2018
Wetlands.....FWS National Wetlands Inventory 1984

......NAIP, May 2016 - October 2016
U.S. Census Bureau, 2016
.....GNIS, 1981 - 2016

Grid Zone Designation

North American Datum of 1983 (NAD83) World Geodetic System of 1984 (WGS84). Projection and 1 000-meter grid:Universal Transverse Mercator, Zone 11S

enterin