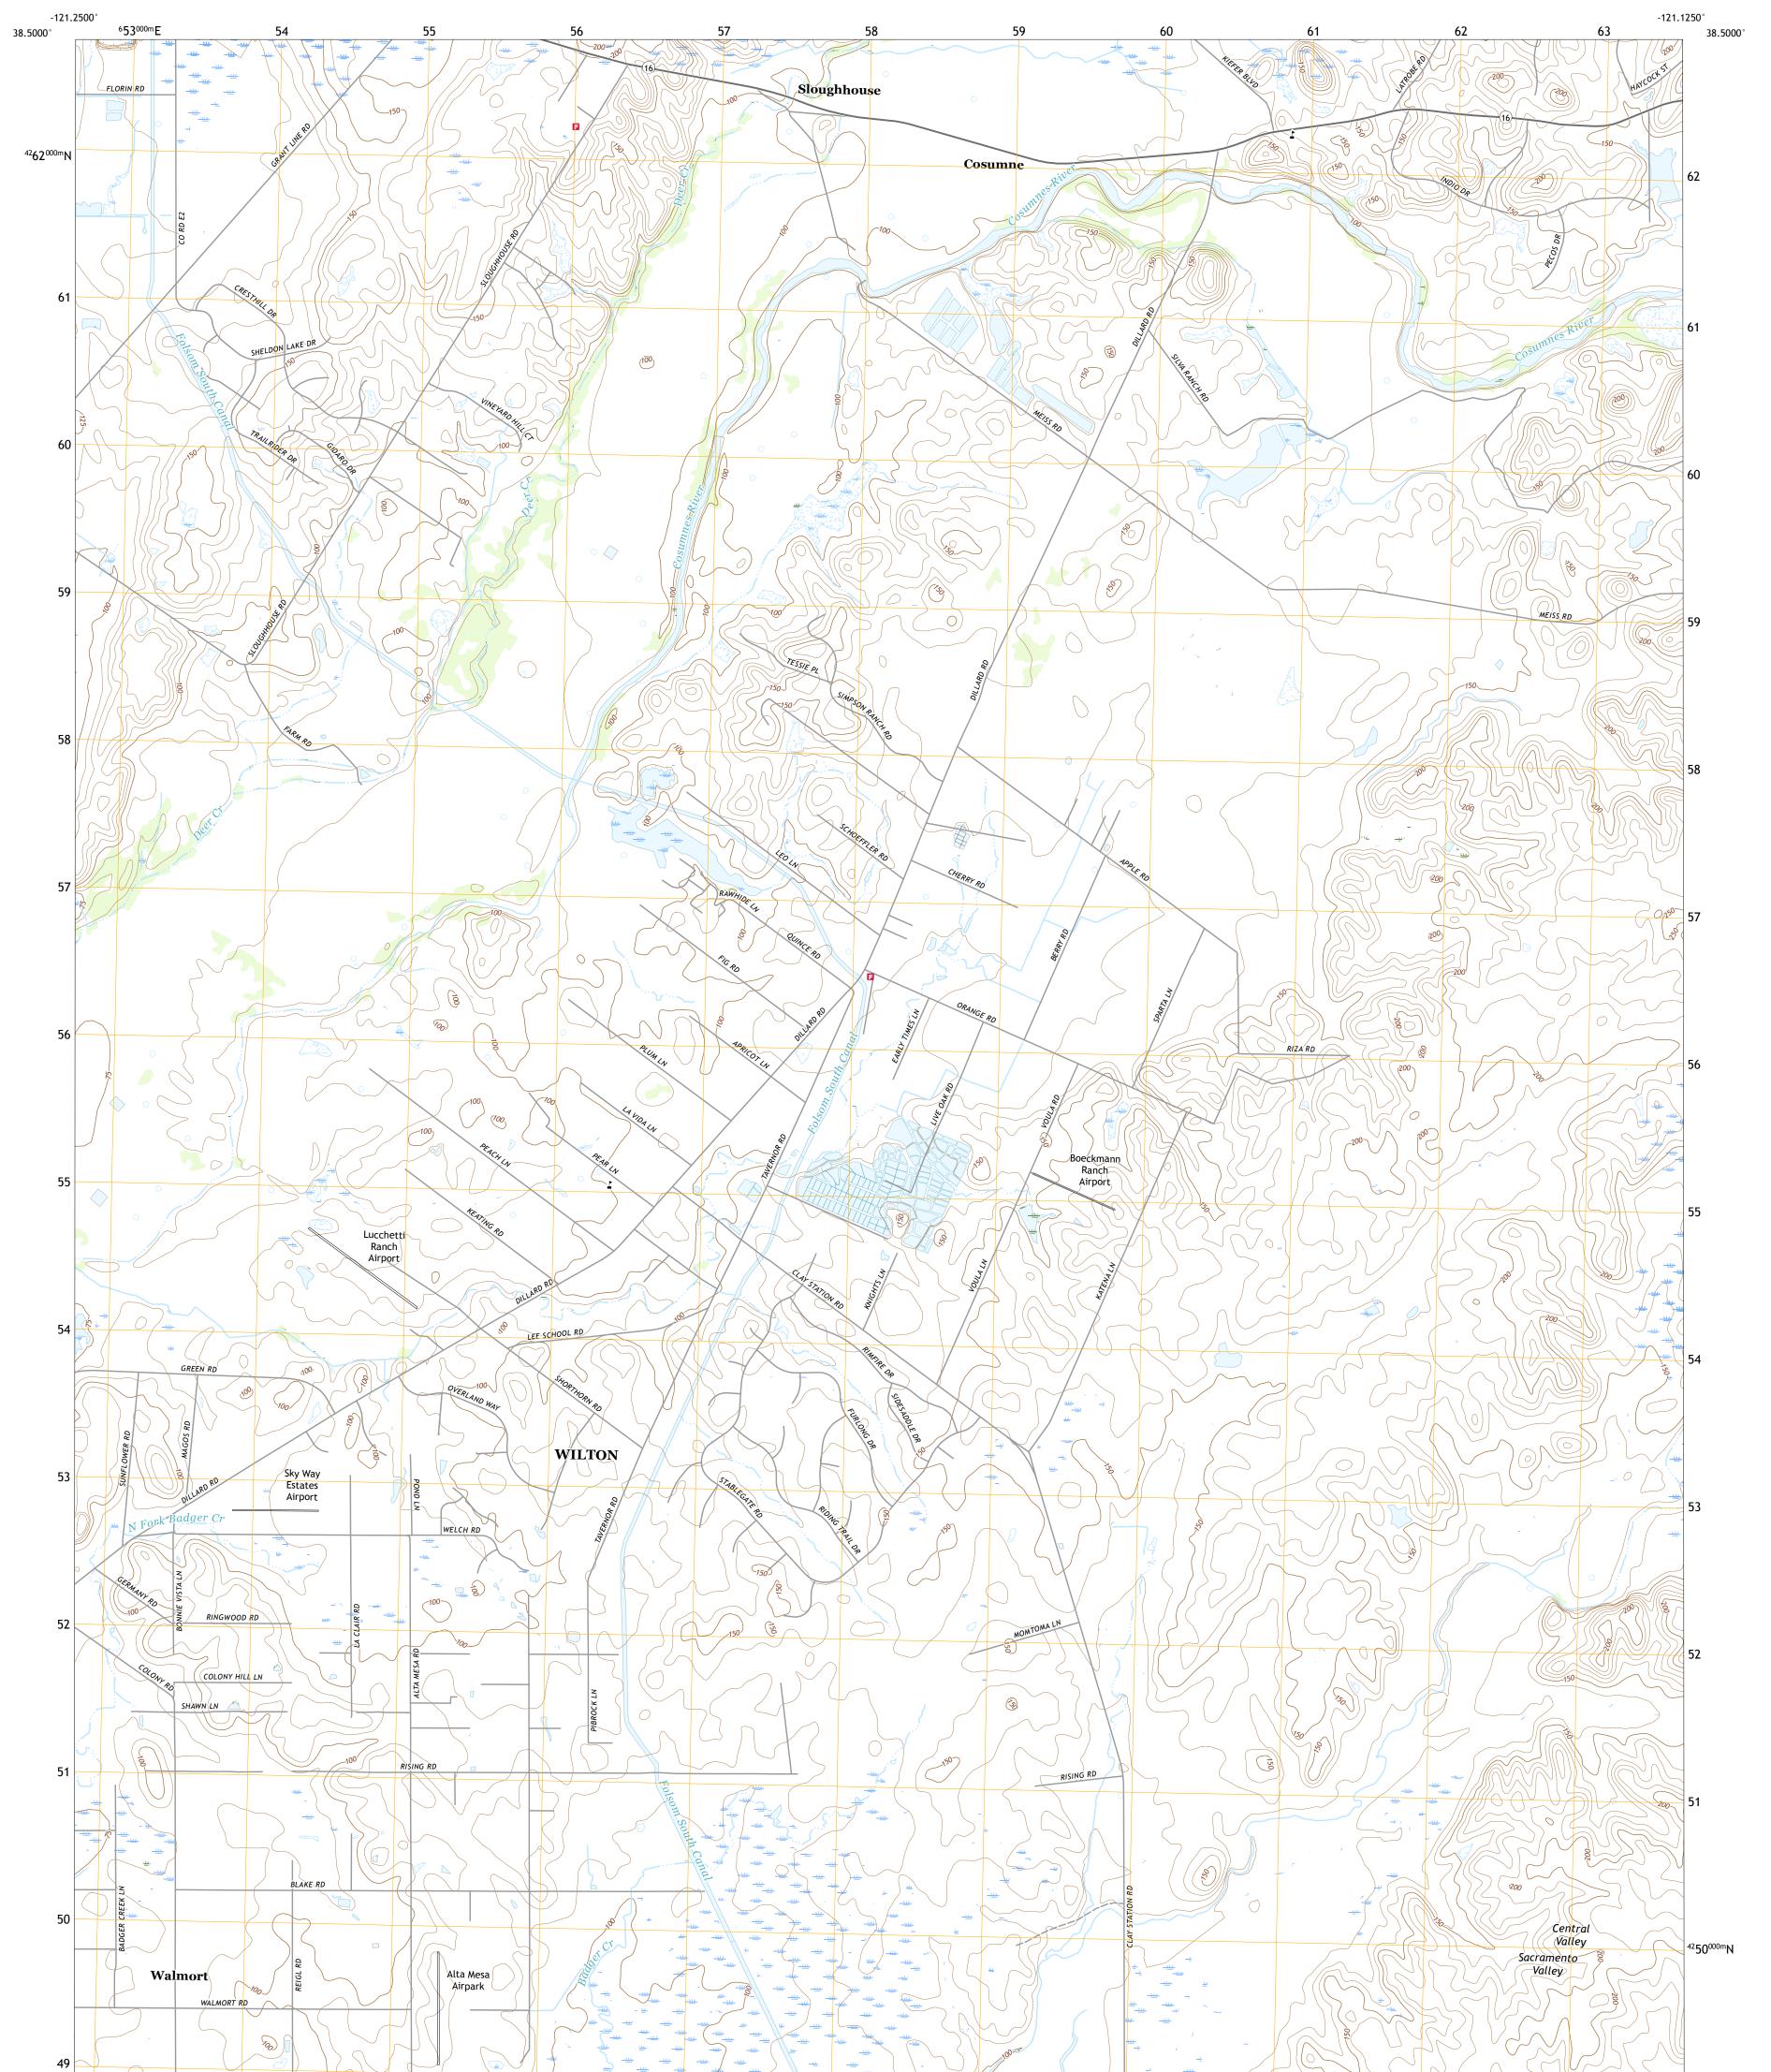

## U.S. DEPARTMENT OF THE INTERIOR U.S. GEOLOGICAL SURVEY

Produced by the United States Geological Survey North American Datum of 1983 (NAD83) World Geodetic System of 1984 (WGS84). Projection and 1 000-meter grid:Universal Transverse Mercator, Zone 10S This map is not a legal document. Boundaries may be generalized for this map scale. Private lands within government reservations may not be shown. Obtain permission before entering private lands.

Imagery......NAIP, June 2016 - October 2016Roads.....U.S. Census Bureau, 2016Names.....GNIS, 1981Hydrography.....National Hydrography Dataset, 2003 - 2017Contours.....National Elevation Dataset, 2000 - 2013Boundaries.....Multiple sources; see metadata file 2016 - 2017Public Land Survey System......BLM, 2018Wetlands.....FWS National Wetlands Inventory 1984 - 1987

## NSN. 7 6 4 3 0 1 6 3 5 7 8 2 1 NGA REF NO. US GS X 2 4 K 4 1 7 3 4