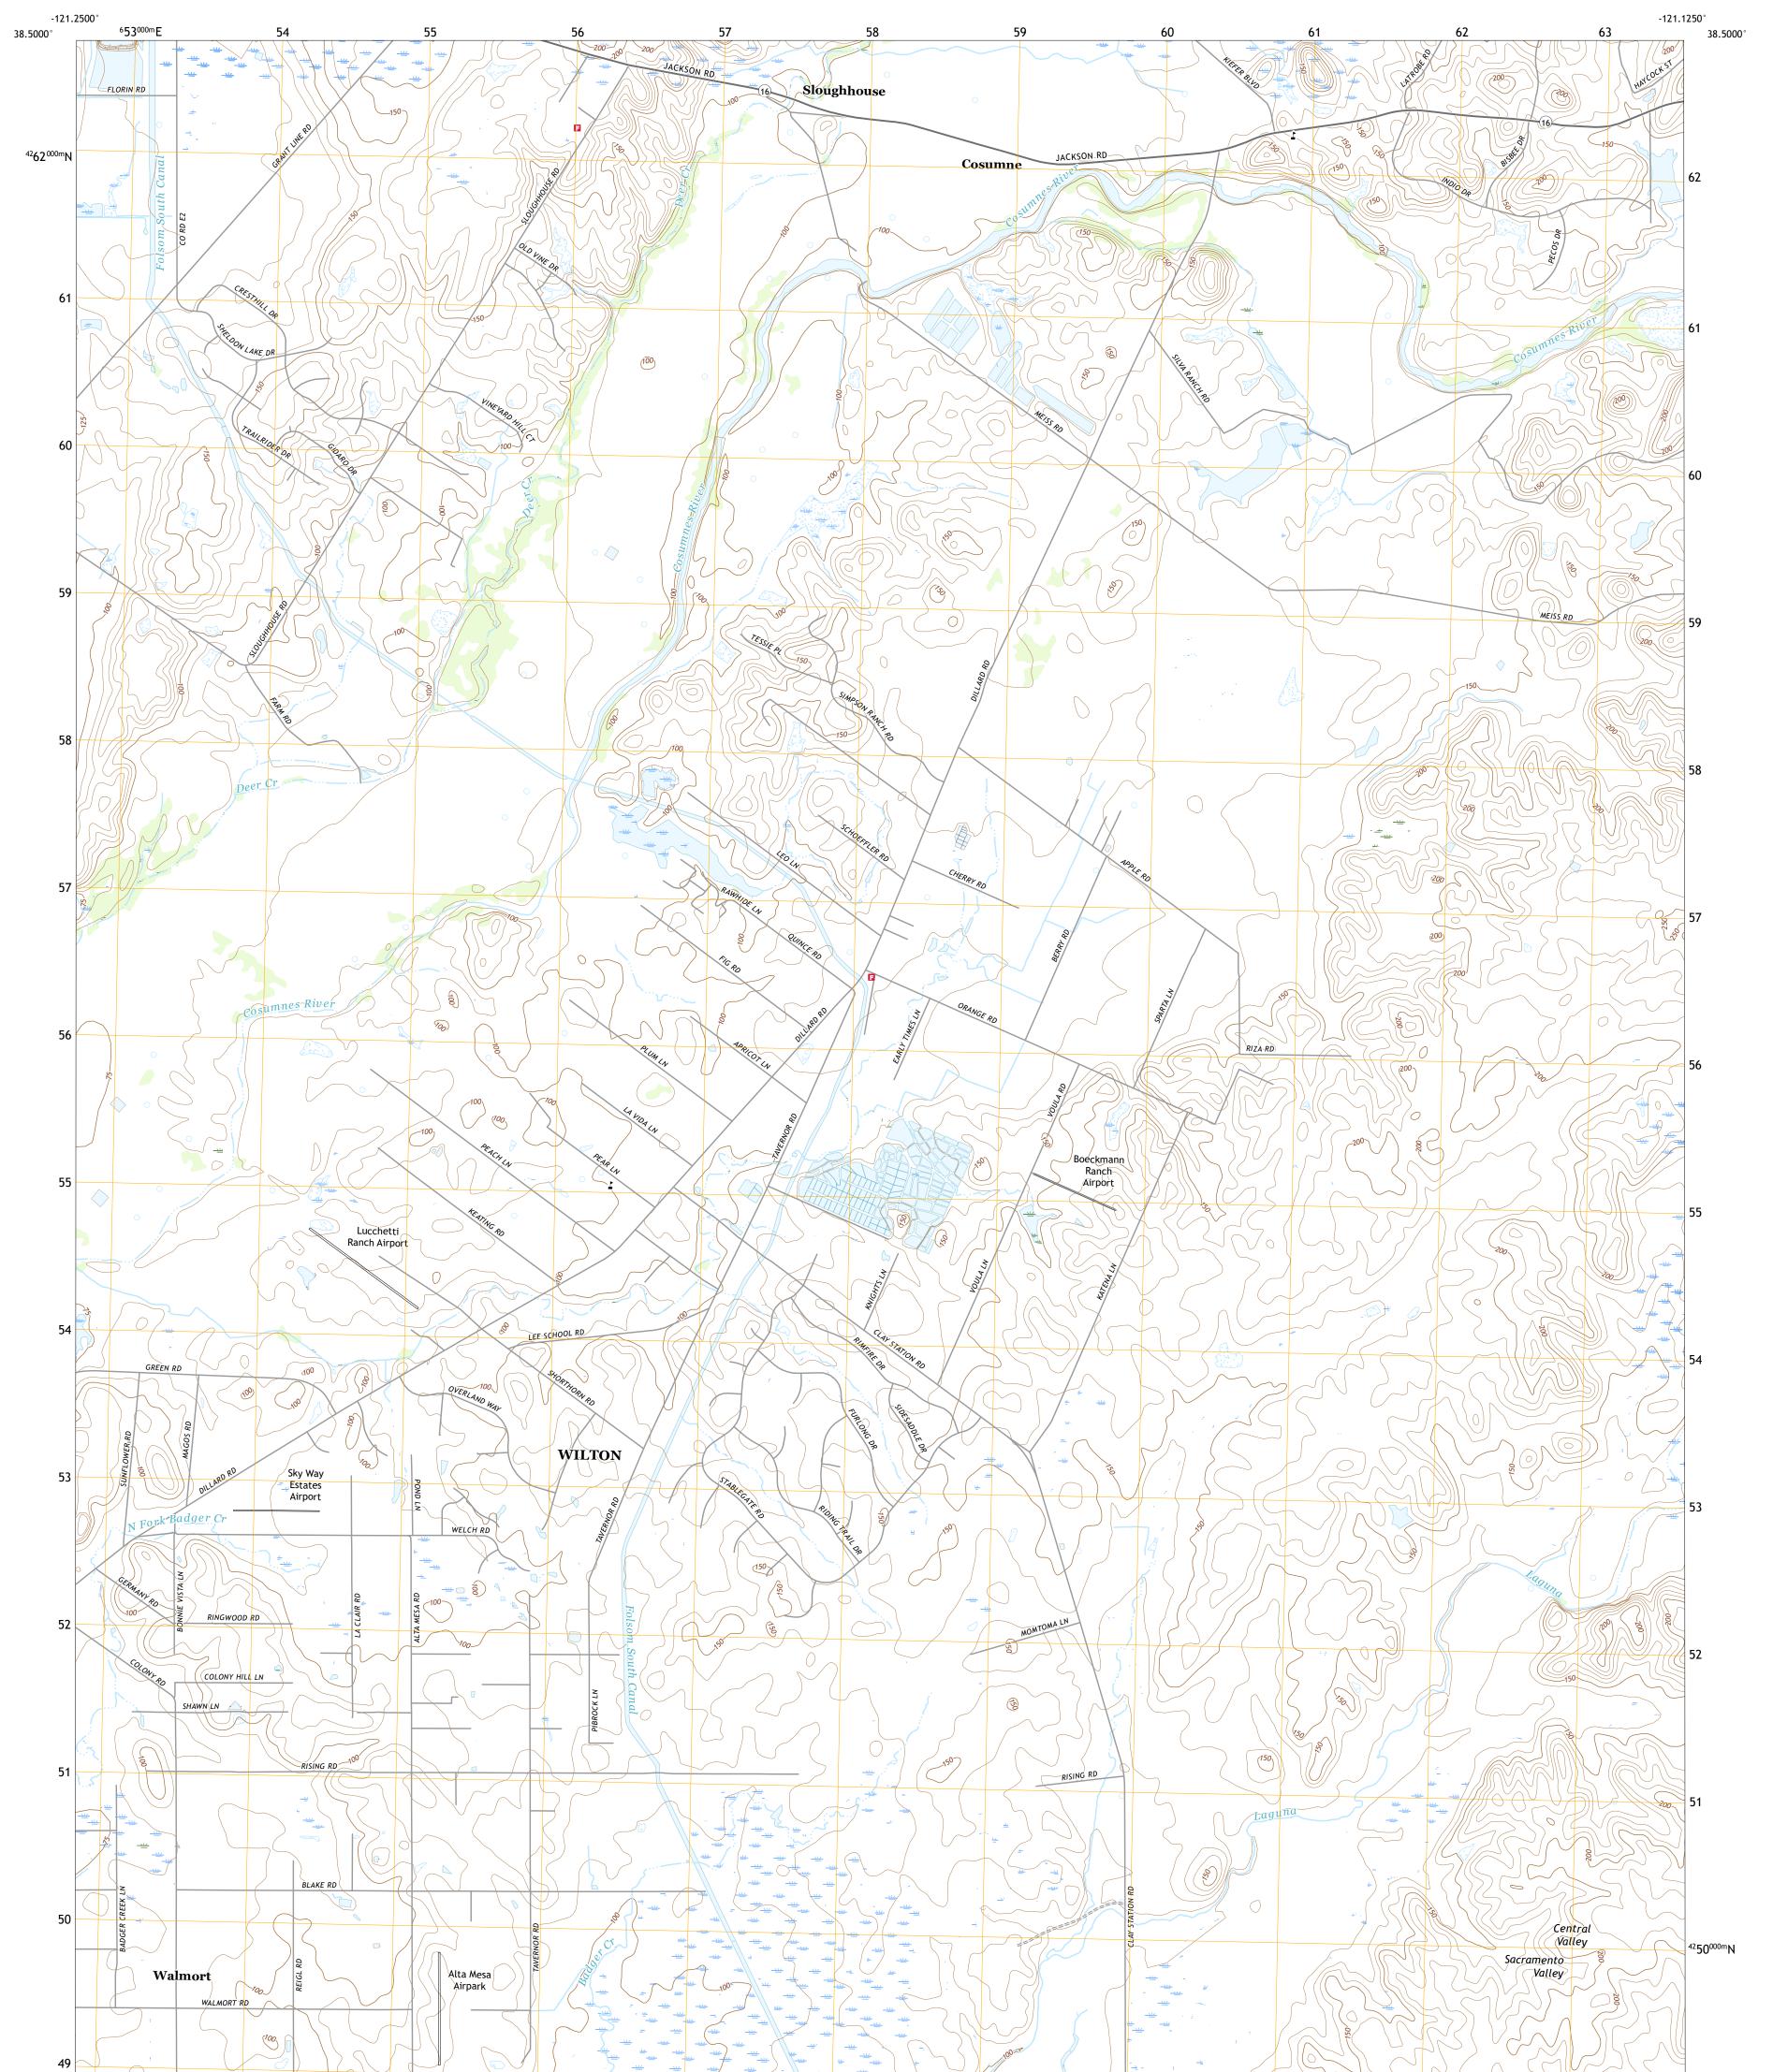

## U.S. DEPARTMENT OF THE INTERIOR U.S. GEOLOGICAL SURVEY

Produced by the United States Geological Survey North American Datum of 1983 (NAD83) World Geodetic System of 1984 (WGS84). Projection and 1 000-meter grid:Universal Transverse Mercator, Zone 10S This map is not a legal document. Boundaries may be generalized for this map scale. Private lands within government reservations may not be shown. Obtain permission before entering private lands.

Imagery......NAIP, June 2020 - June 2020 Roads......GNIS, 1981 - 2021 Names......GNIS, 1981 - 2021 Hydrography......GNIS, 1981 - 2021 Contours.....National Hydrography Dataset, 2003 - 2021 Contours.....National Elevation Dataset, 2000 - 2013 Boundaries.....Multiple sources; see metadata file 2019 - 2021 Public Land Survey System......BLM, 2020 Wetlands.....BLWS National Wetlands Inventory 1984 - 1987