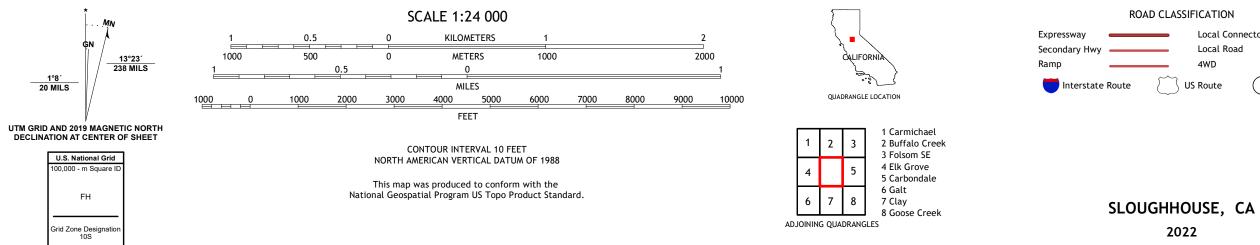

## U.S. DEPARTMENT OF THE INTERIOR U.S. GEOLOGICAL SURVEY

Produced by the United States Geological Survey North American Datum of 1983 (NAD83) World Geodetic System of 1984 (WGS84). Projection and 1 000-meter grid:Universal Transverse Mercator, Zone 10S This map is not a legal document. Boundaries may be generalized for this map scale. Private lands within government reservations may not be shown. Obtain permission before entering private lands.

Imagery......NAIP, June 2020 - June 2020 Roads......GNIS, 1981 - 2021 Names......GNIS, 1981 - 2021 Hydrography......GNIS, 1981 - 2021 Contours.....National Hydrography Dataset, 2003 - 2021 Contours.....National Elevation Dataset, 2000 - 2013 Boundaries.....Multiple sources; see metadata file 2019 - 2021 Public Land Survey System......BLM, 2020 Wetlands.....BLWS National Wetlands Inventory 1984 - 1987

2022