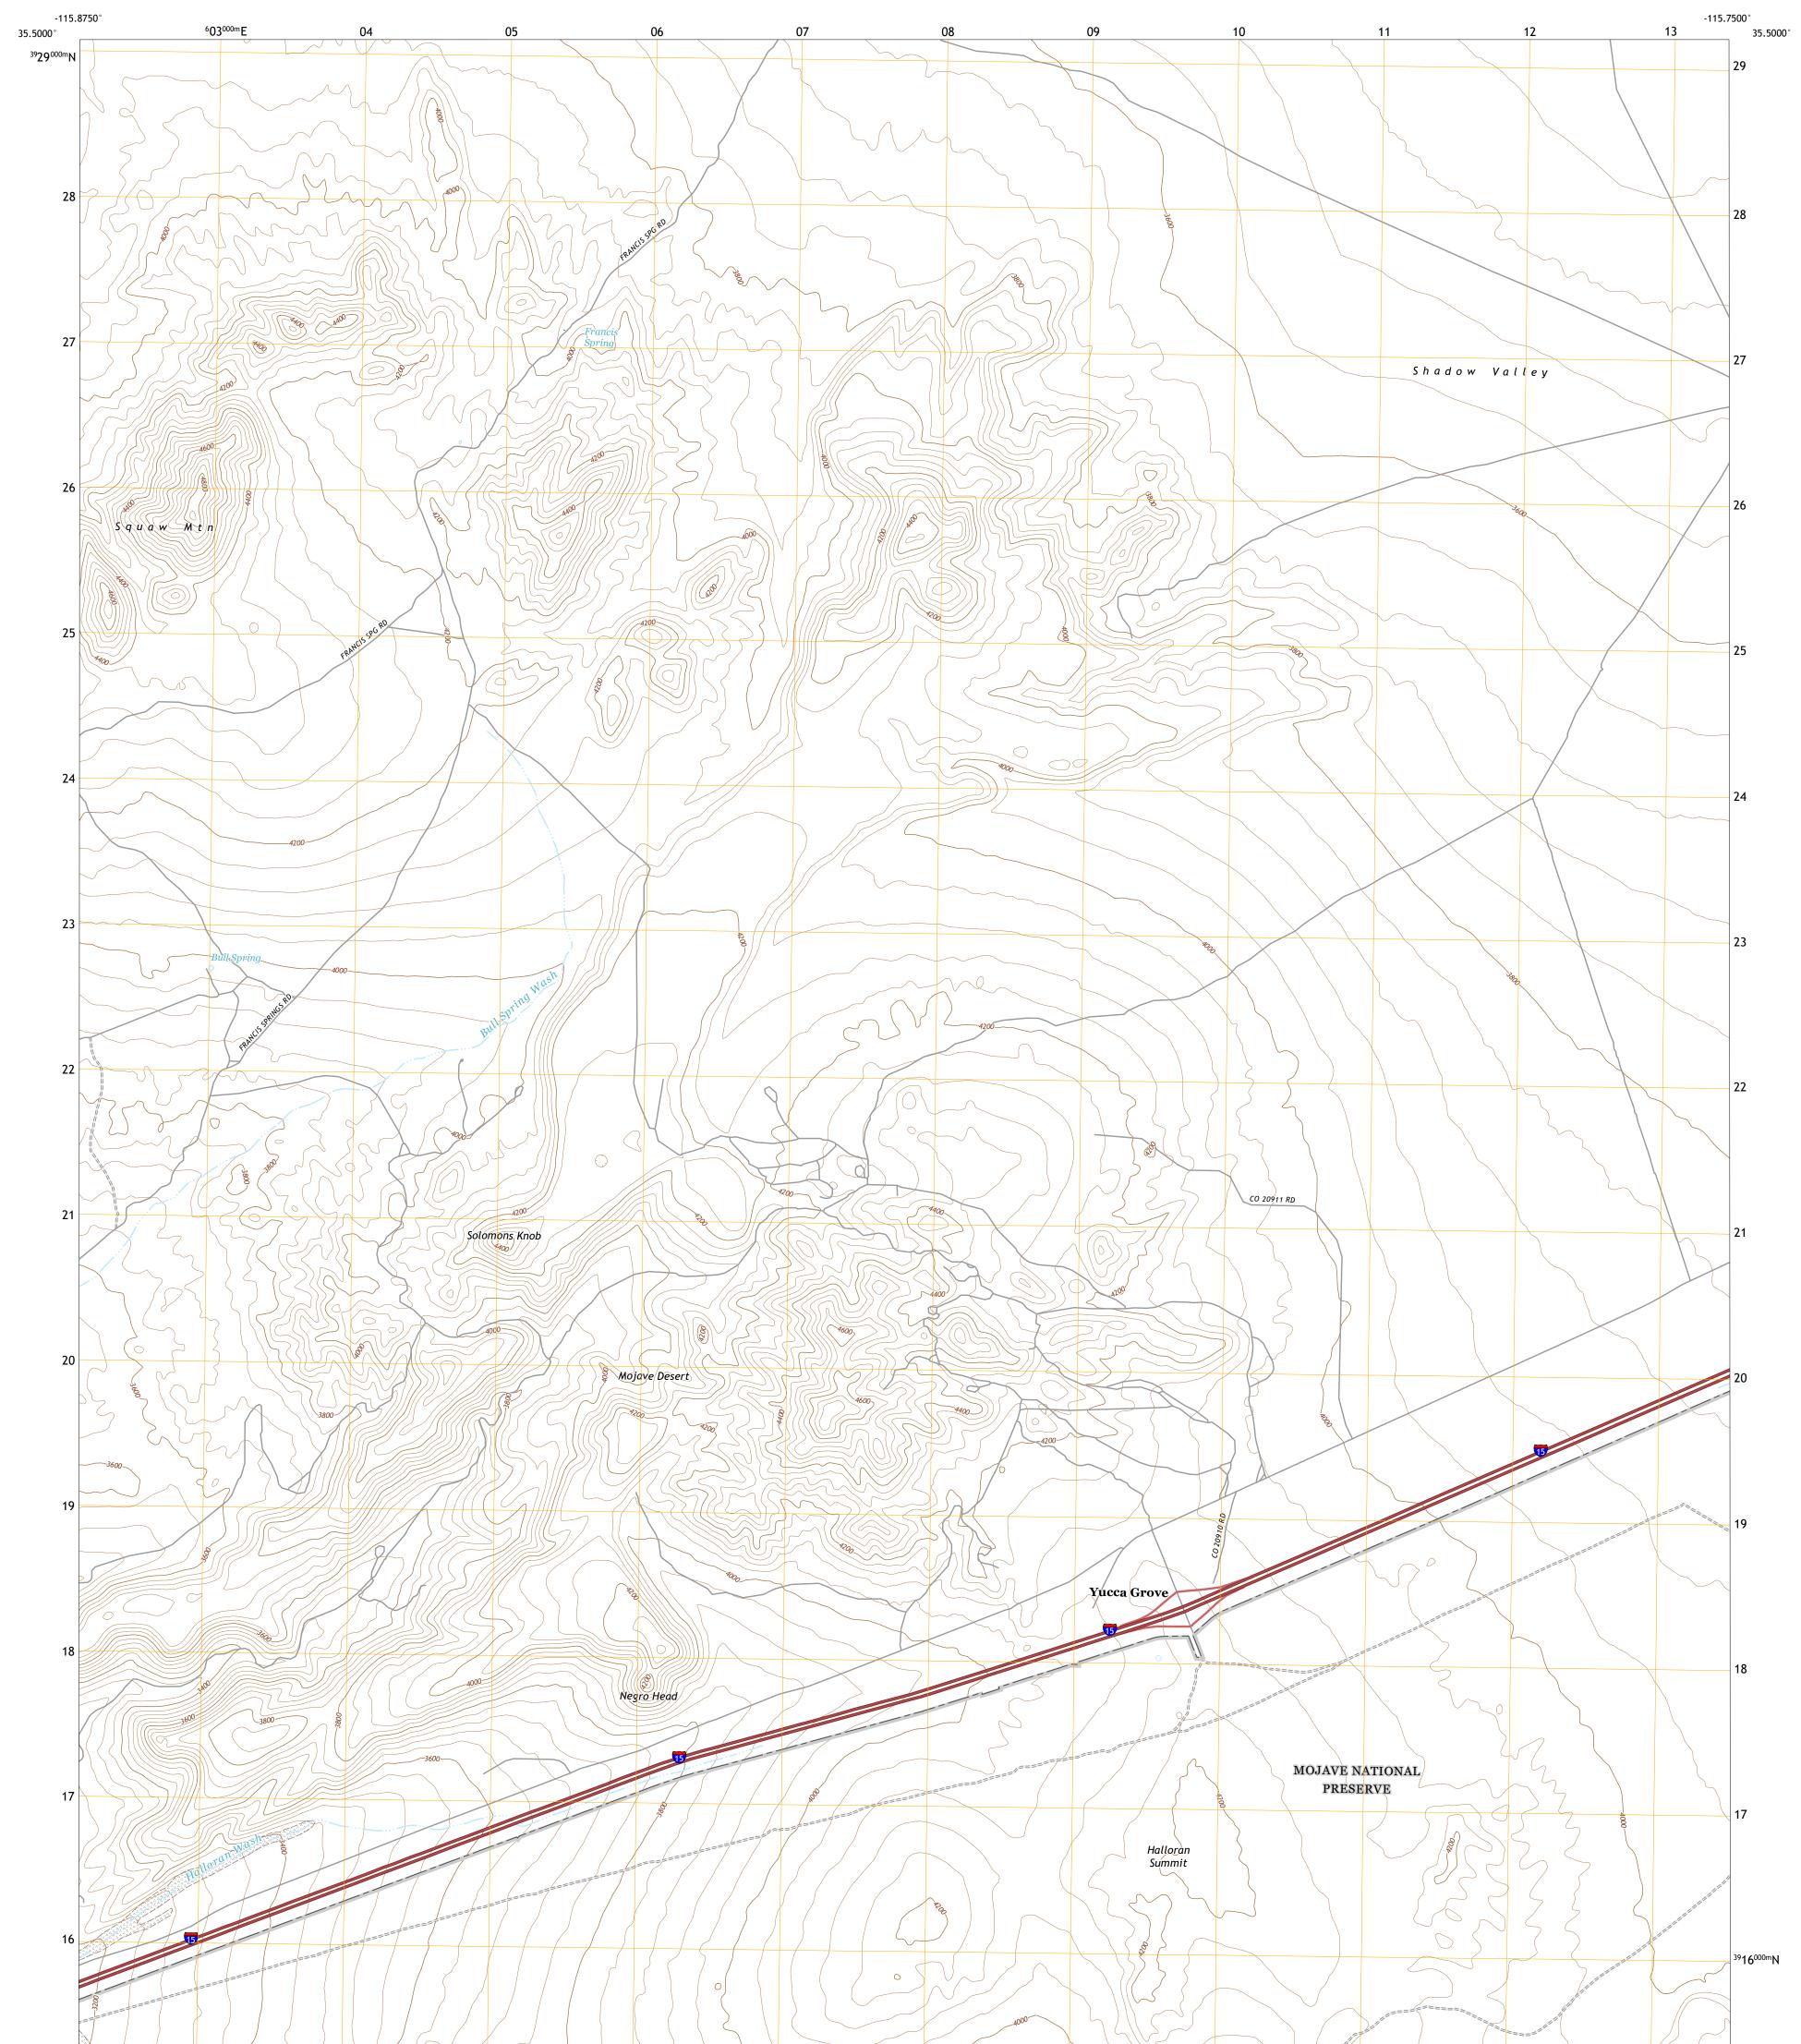

## U.S. DEPARTMENT OF THE INTERIOR U.S. GEOLOGICAL SURVEY

## SOLOMONS KNOB QUADRANGLE CALIFORNIA - SAN BERNARDINO COUNTY 7.5-MINUTE SERIES

Produced by the United States Geological Survey North American Datum of 1983 (NAD83) World Geodetic System of 1984 (WGS84). Projection and 1 000-meter grid:Universal Transverse Mercator, Zone 11S This map is not a legal document. Boundaries may be generalized for this map scale. Private lands within government reservations may not be shown. Obtain permission before entering private lands.

Imagery......NAIP, April 2020 - April 2020 Roads......GNIS, 1981 - 2017 Hydrography......GNIS, 1981 - 2017 Hydrography......National Hydrography Dataset, 2001 - 2020 Contours.....National Elevation Dataset, 2006 Boundaries.....Multiple sources; see metadata file 2019 - 2021 Public Land Survey System......BLM, 2020 Wetlands......BLM, 2020