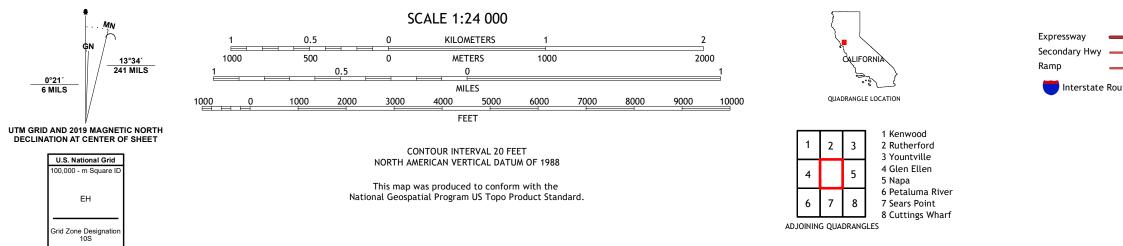

SONOMA QUADRANGLE CALIFORNIA 7.5-MINUTE SERIES

Produced by the United States Geological Survey North American Datum of 1983 (NAD83) World Geodetic System of 1984 (WGS84). Projection and 1 000-meter grid:Universal Transverse Mercator, Zone 10S This map is not a legal document. Boundaries may be generalized for this map scale. Private lands within government reservations may not be shown. Obtain permission before entering private lands.