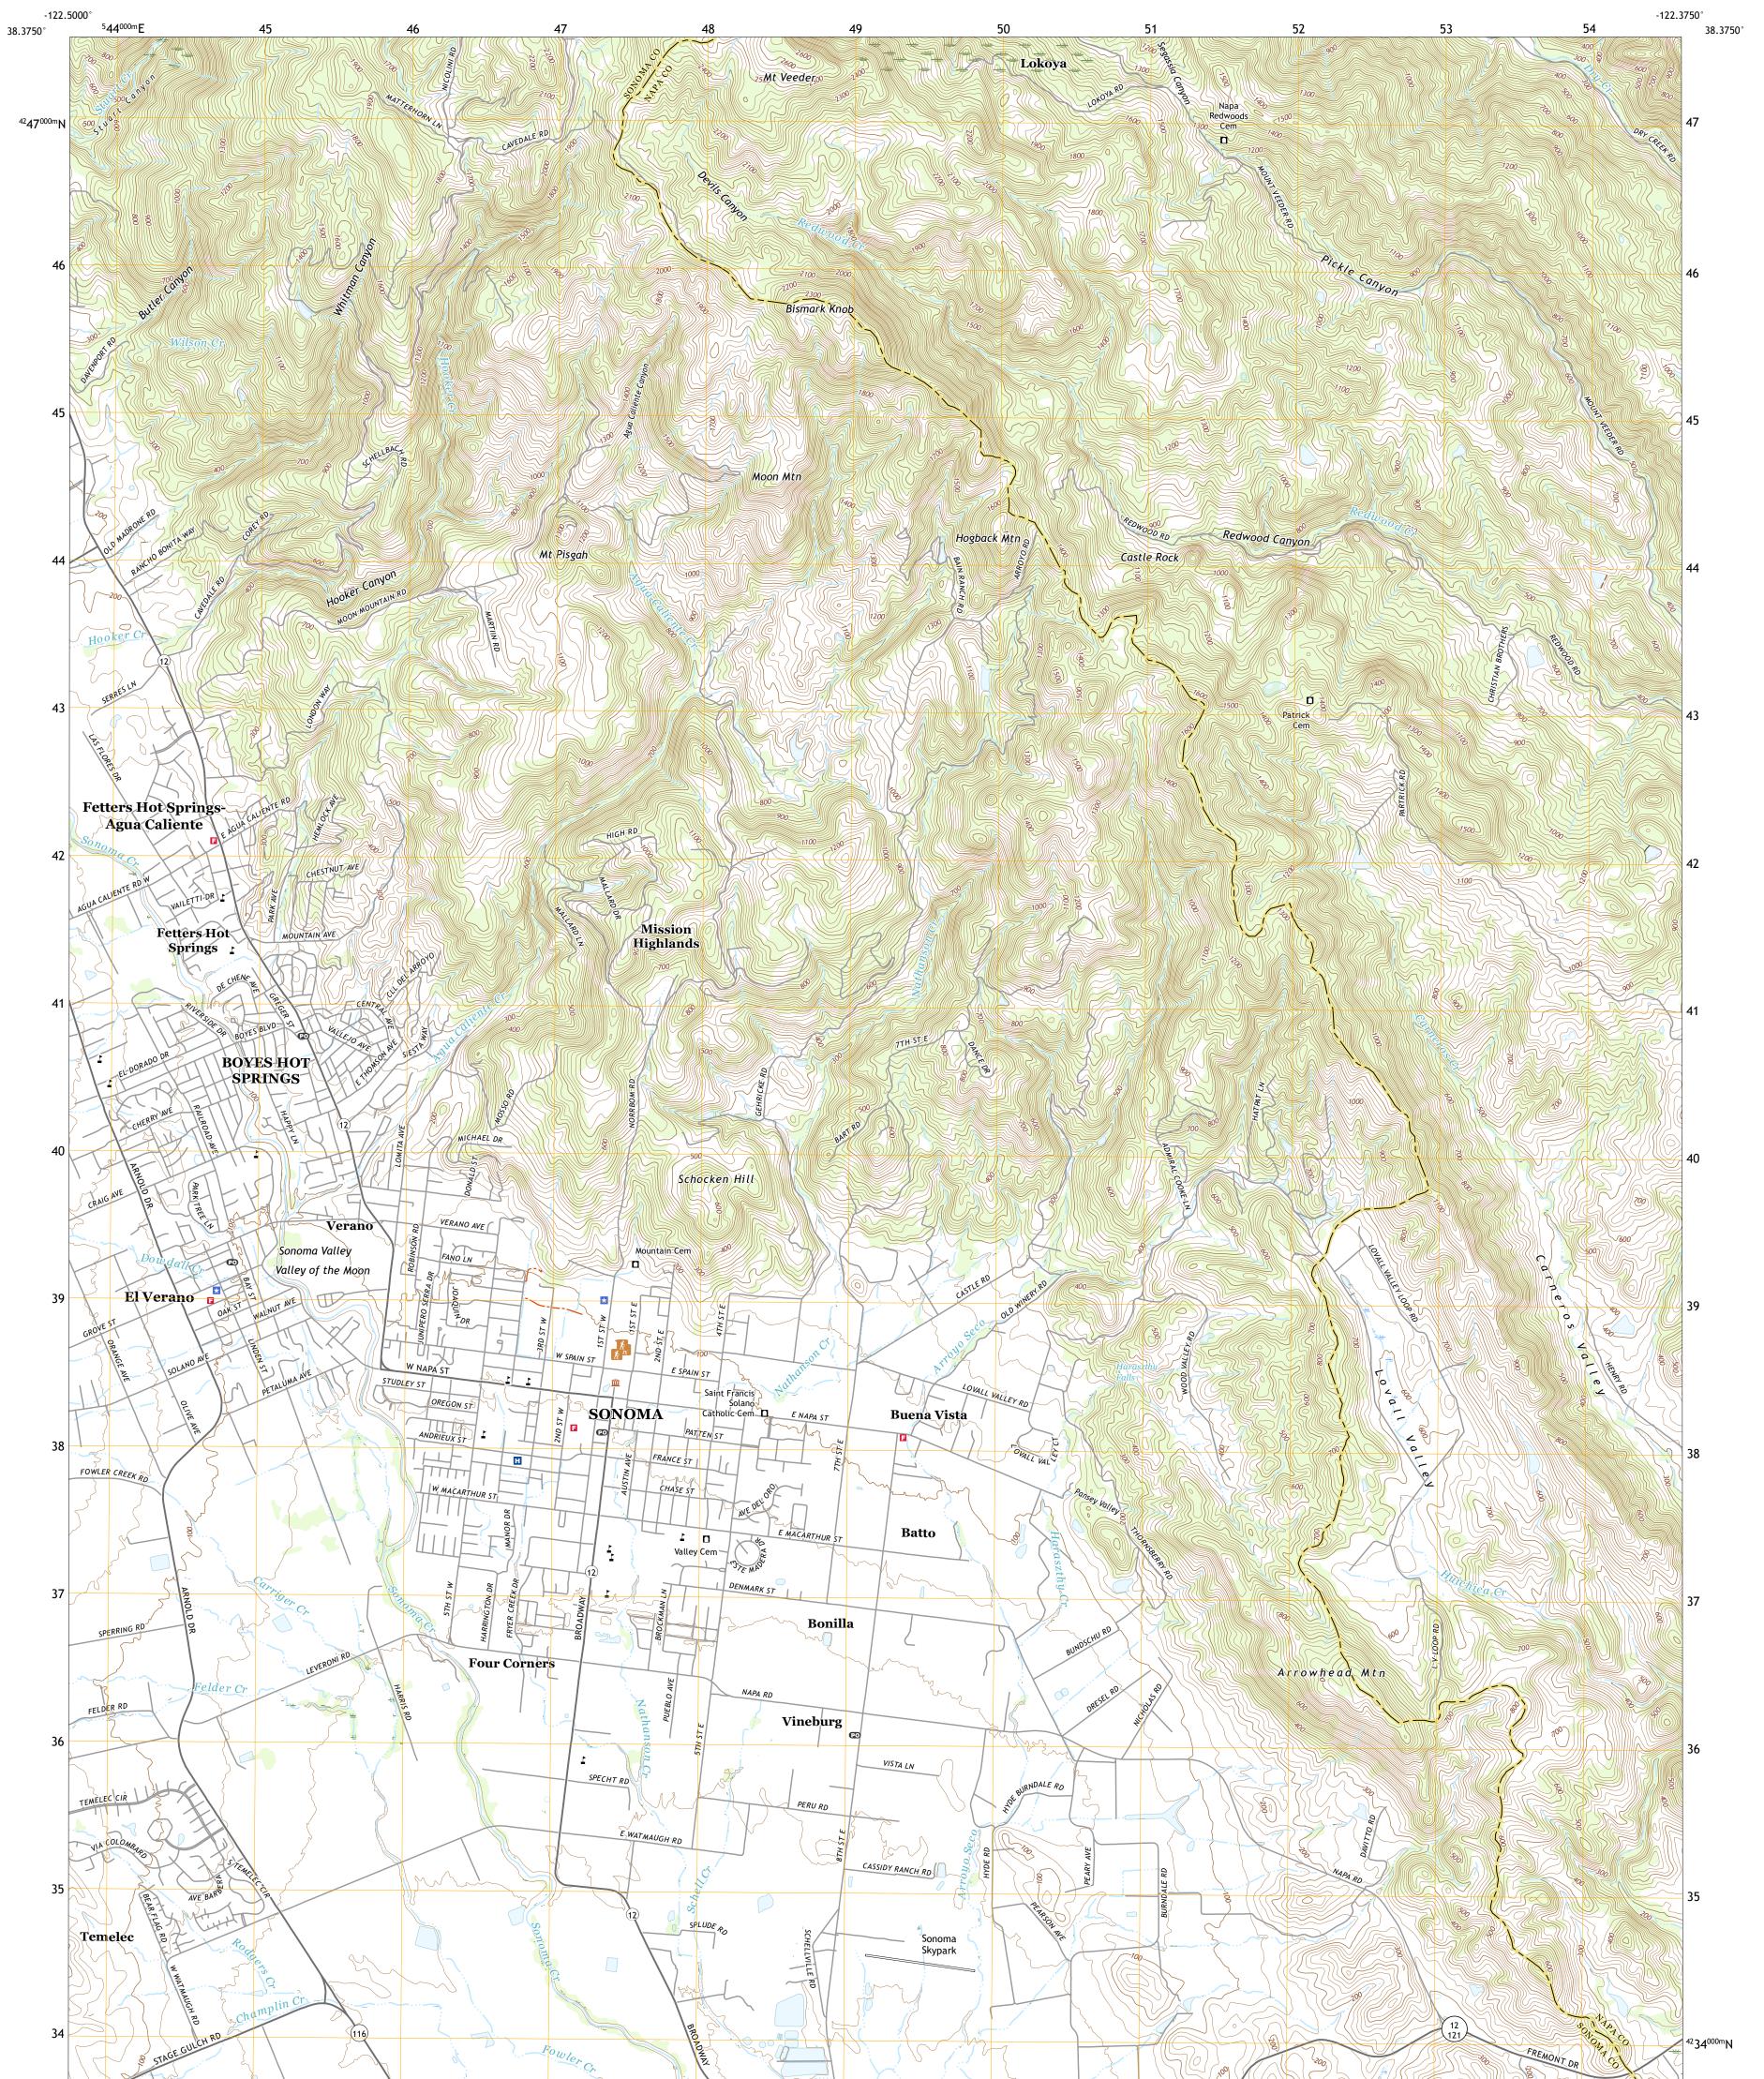

SONOMA QUADRANGLE CALIFORNIA 7.5-MINUTE SERIES

Produced by the United States Geological Survey North American Datum of 1983 (NAD83) World Geodetic System of 1984 (WGS84). Projection and 1 000-meter grid:Universal Transverse Mercator, Zone 10S This map is not a legal document. Boundaries may be generalized for this map scale. Private lands within government reservations may not be shown. Obtain permission before entering private lands.

SONOMA, CA

2021