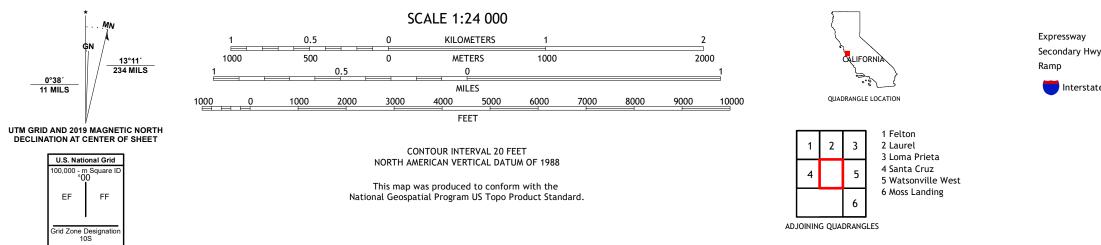

## U.S. DEPARTMENT OF THE INTERIOR U.S. GEOLOGICAL SURVEY

Produced by the United States Geological Survey North American Datum of 1983 (NAD83) World Geodetic System of 1984 (WGS84). Projection and 1 000-meter grid:Universal Transverse Mercator, Zone 10S This map is not a legal document. Boundaries may be generalized for this map scale. Private lands within government reservations may not be shown. Obtain permission before entering private lands.

Imagery......NAIP, May 2020 - May 2020 Roads......ONAIP, May 2020 - May 2020 Roads......ONIS, 1981 - 2021 Hydrography......GNIS, 1981 - 2021 Contours.....National Hydrography Dataset, 2005 - 2021 Contours.....National Elevation Dataset, 2021 Boundaries.....Multiple sources; see metadata file 2019 - 2021 Public Land Survey System......BLM, 2020 Wetlands......BLM, 2020