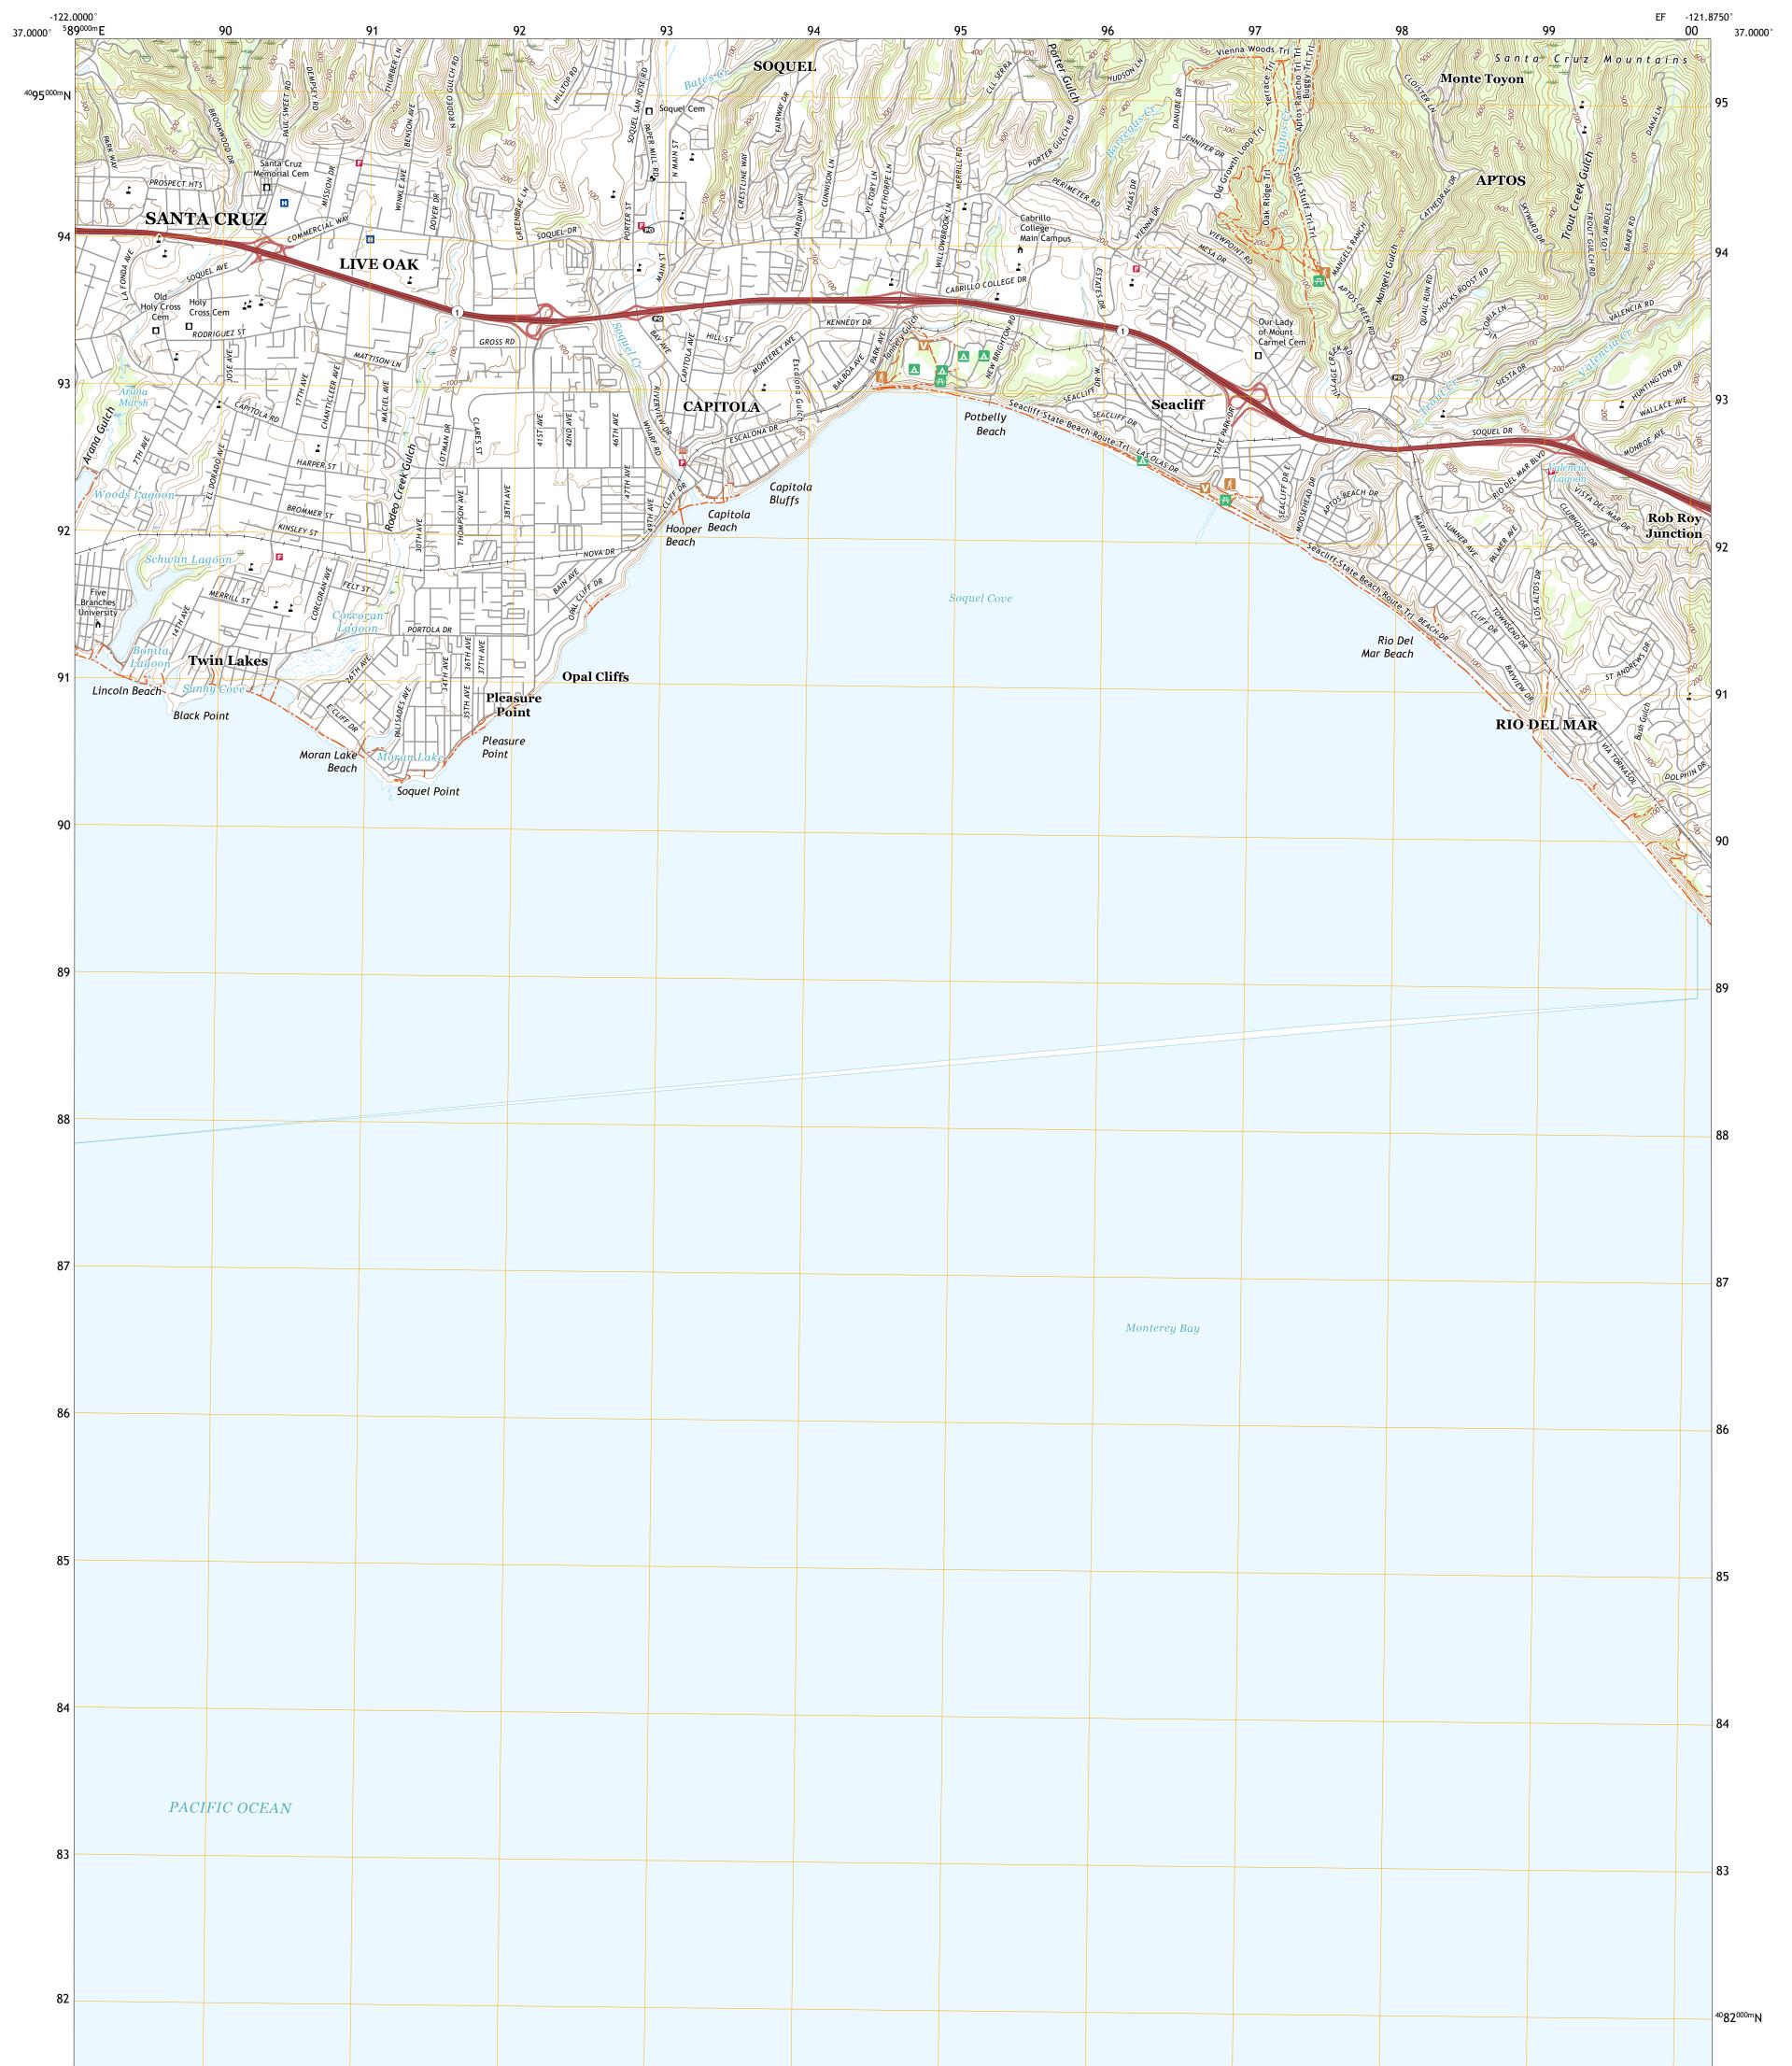

## U.S. DEPARTMENT OF THE INTERIOR U.S. GEOLOGICAL SURVEY









Produced by the United States Geological Survey North American Datum of 1983 (NAD83) World Geodetic System of 1984 (WGS84). Projection and 1 000-meter grid:Universal Transverse Mercator, Zone 10S This map is not a legal document. Boundaries may be generalized for this map scale. Private lands within government reservations may not be shown. Obtain permission before entering private lands.

Imagery......NAIP, May 2020 - May 2020 Roads......ONAIP, May 2020 - May 2020 Roads......ONIS, 1981 - 2021 Hydrography......GNIS, 1981 - 2021 Contours.....National Hydrography Dataset, 2005 - 2021 Contours.....National Elevation Dataset, 2021 Boundaries.....Multiple sources; see metadata file 2019 - 2021 Public Land Survey System......BLM, 2020 Wetlands......BLM, 2020





SOQUEL, CA

2021