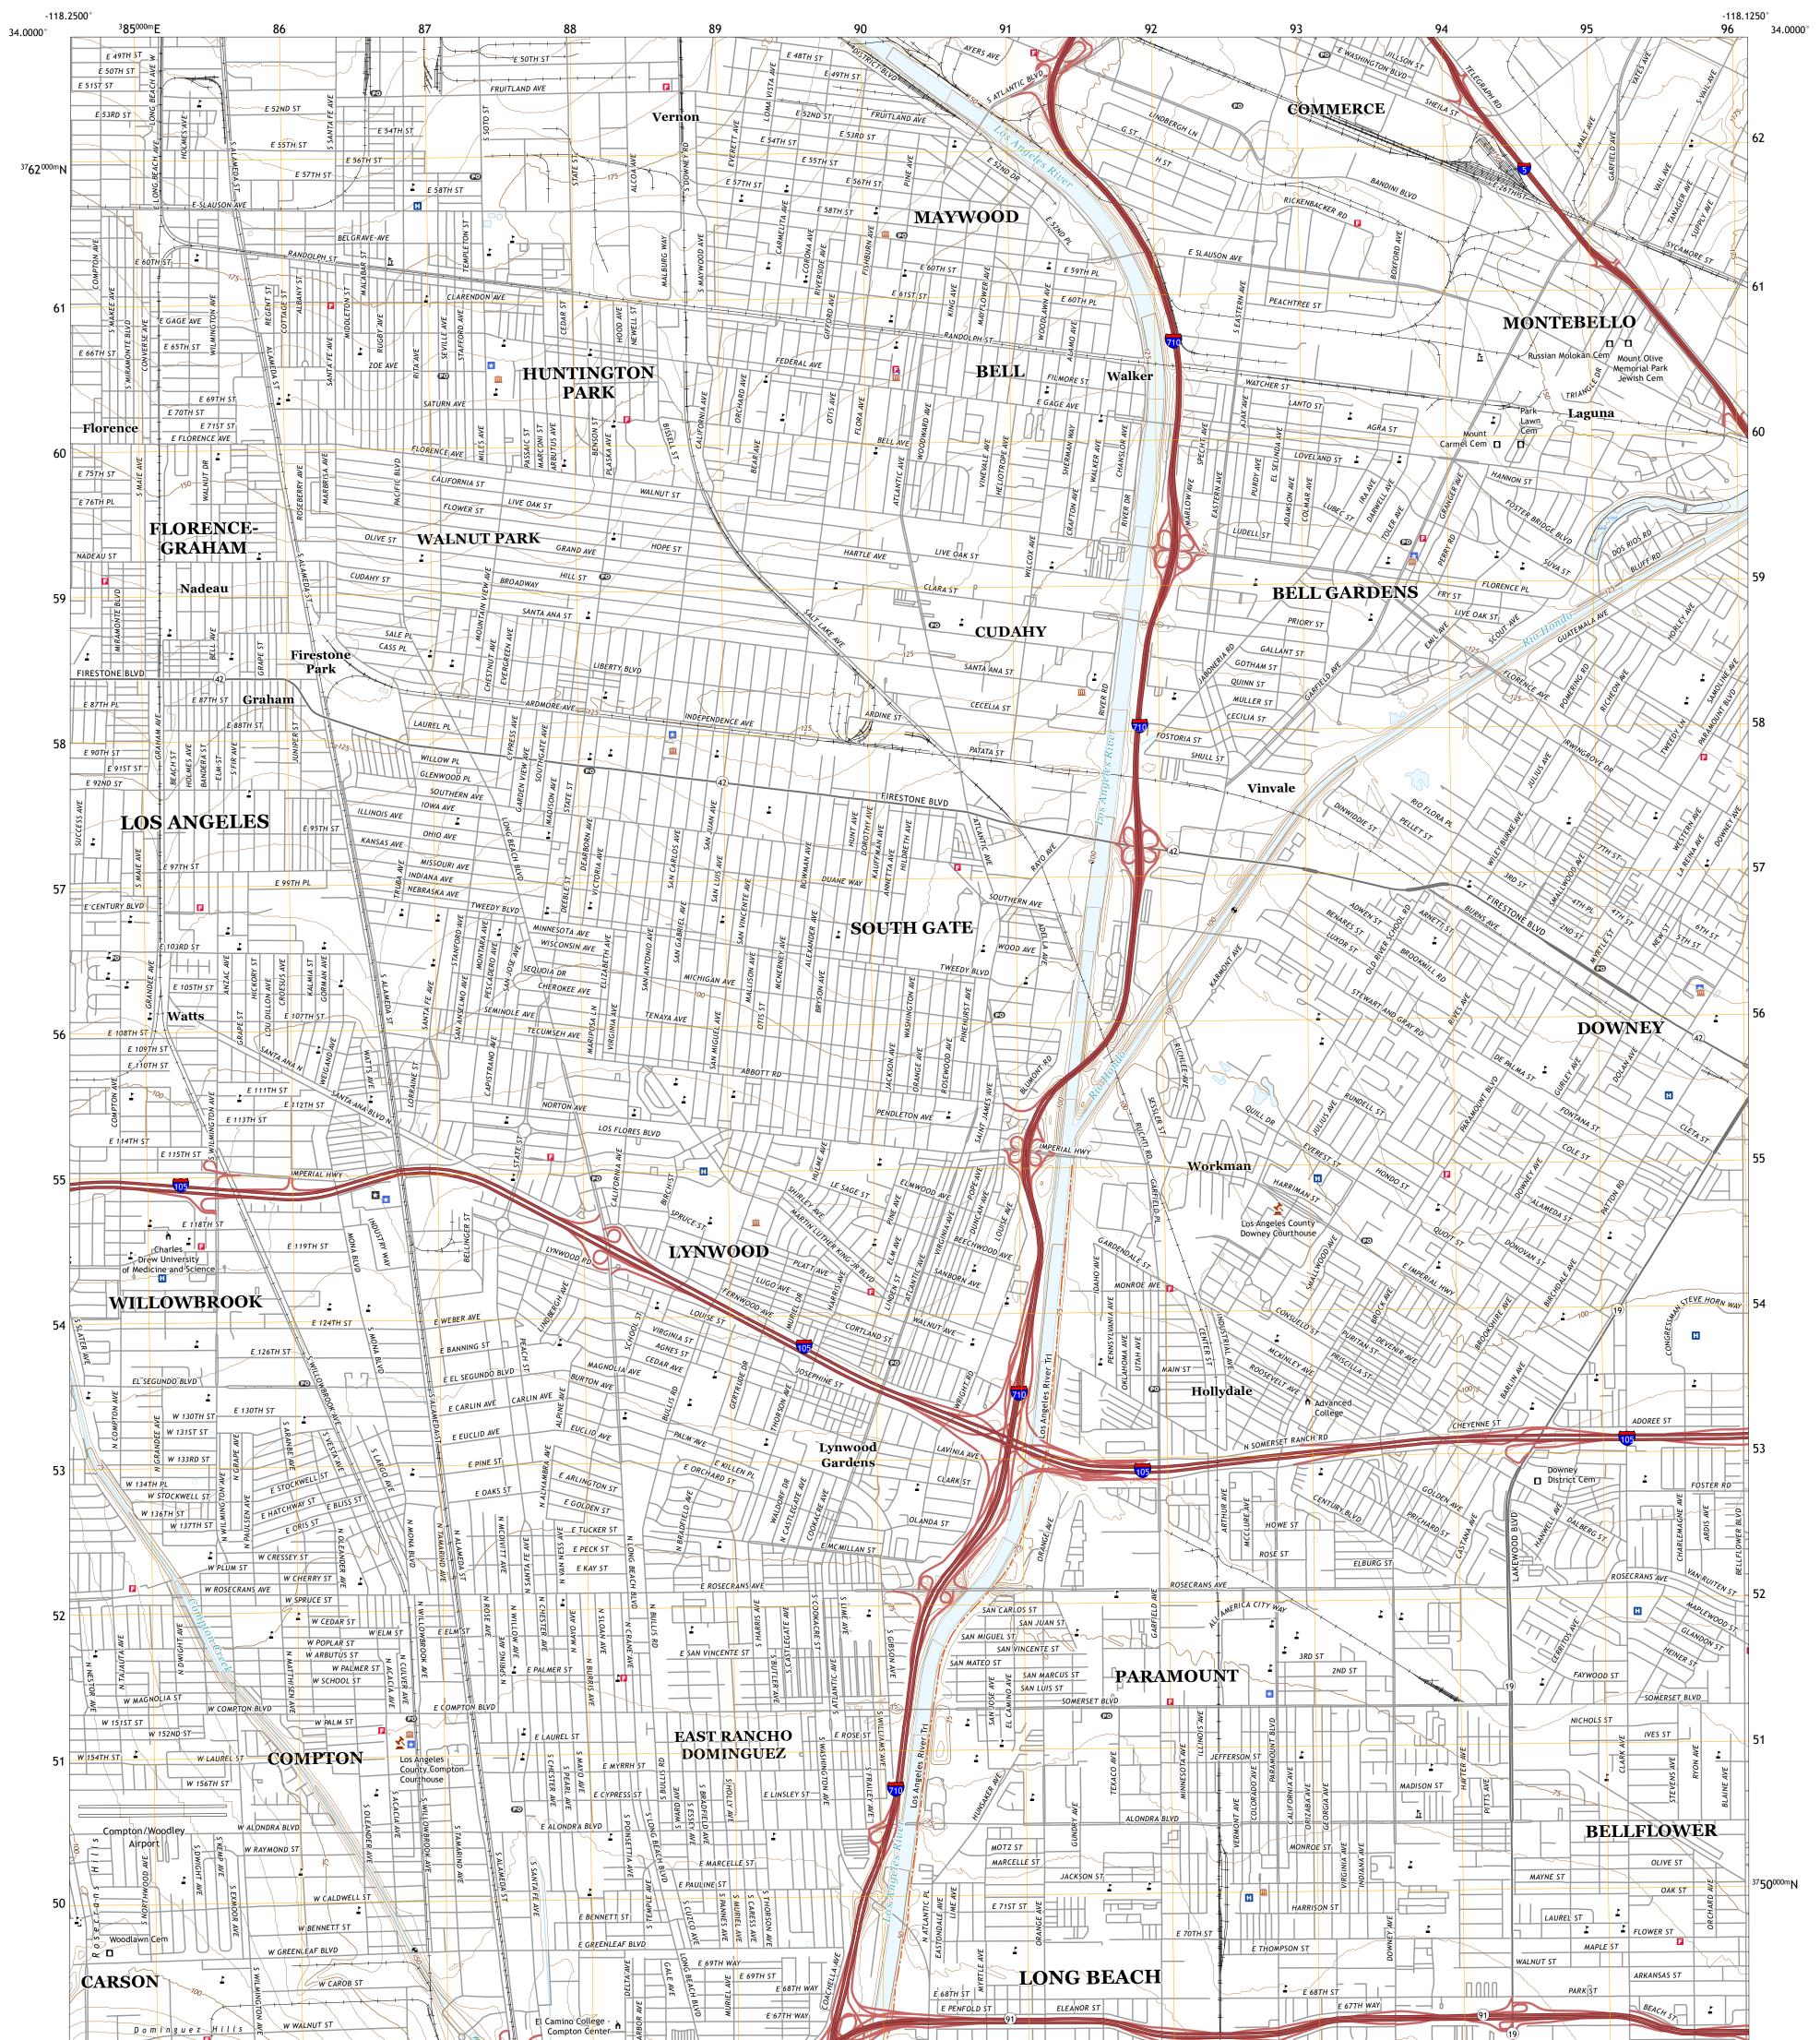

## SOUTH GATE QUADRANGLE **CALIFORNIA - LOS ANGELES COUNTY** 7.5-MINUTE SERIES

Produced by the United States Geological Survey North American Datum of 1983 (NAD83) World Geodetic System of 1984 (WGS84). Projection and 1 000-meter grid:Universal Transverse Mercator, Zone 11S This map is not a legal document. Boundaries may be generalized for this map scale. Private lands within government reservations may not be shown. Obtain permission before entering private lands.