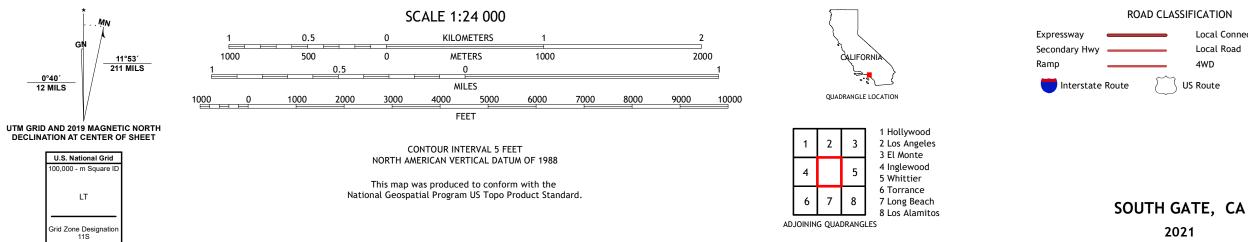

## SOUTH GATE QUADRANGLE **CALIFORNIA - LOS ANGELES COUNTY** 7.5-MINUTE SERIES

Produced by the United States Geological Survey North American Datum of 1983 (NAD83) World Geodetic System of 1984 (WGS84). Projection and 1 000-meter grid:Universal Transverse Mercator, Zone 11S This map is not a legal document. Boundaries may be generalized for this map scale. Private lands within government reservations may not be shown. Obtain permission before entering private lands.

2021