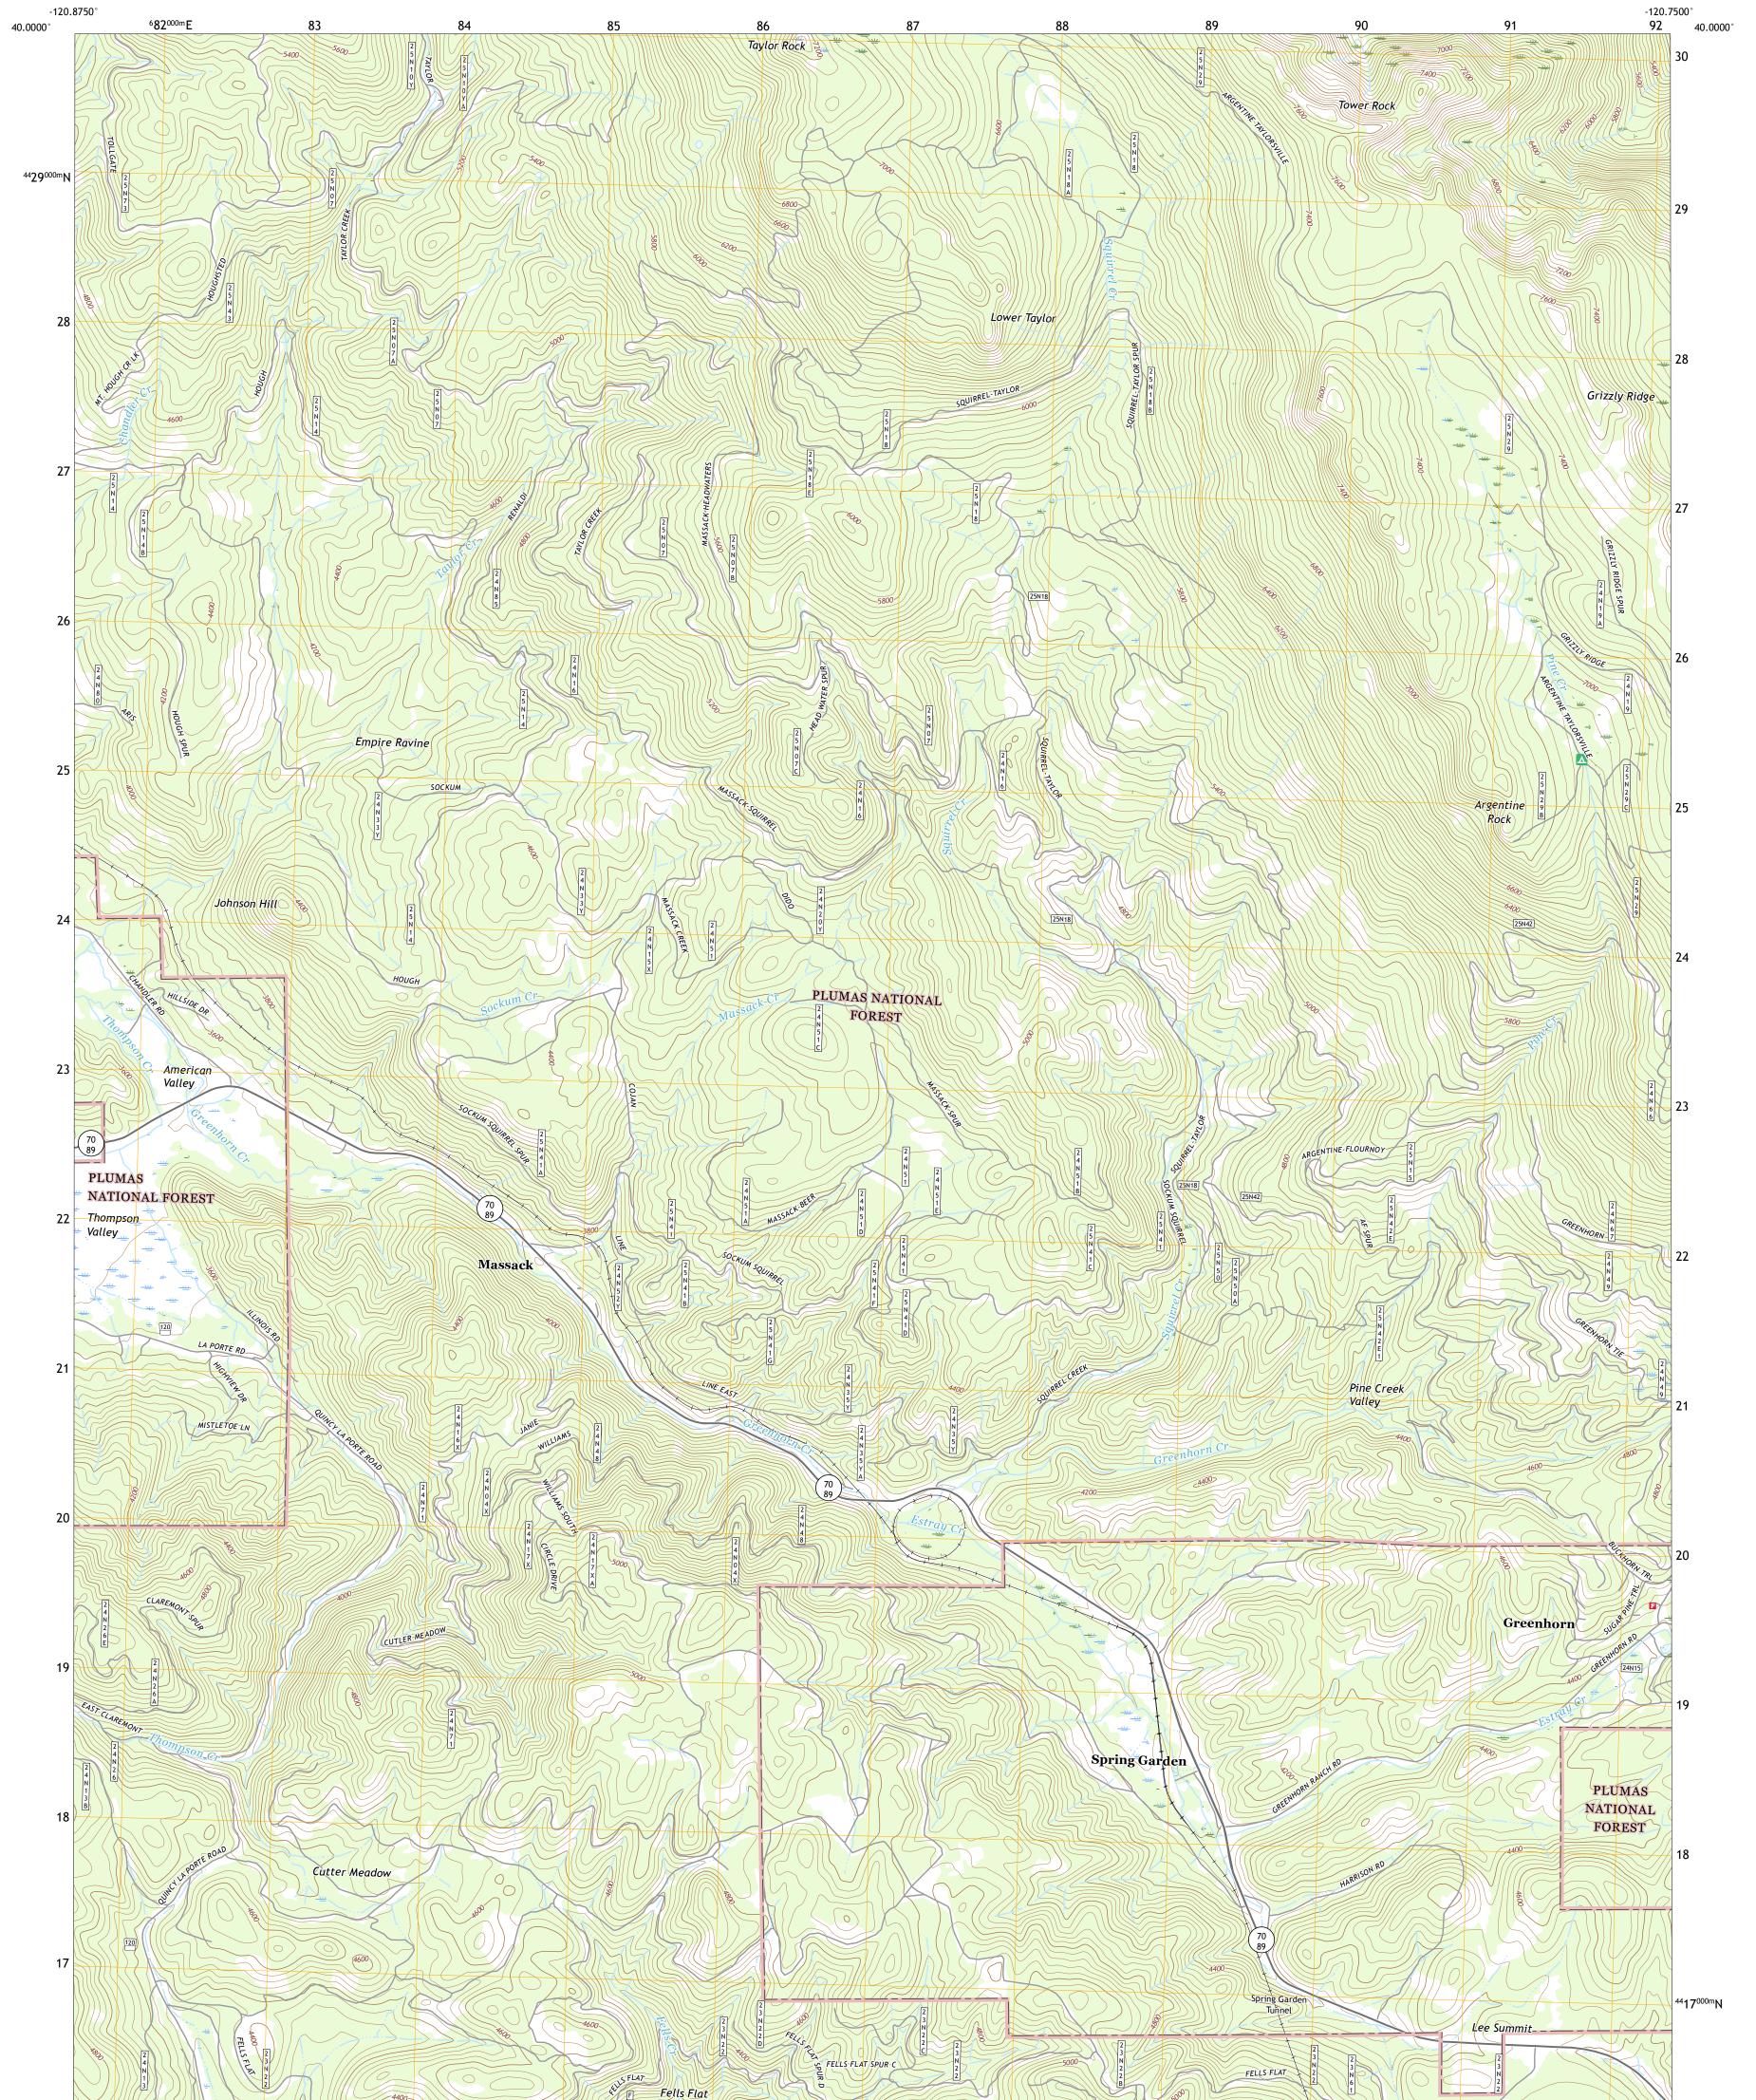

## U.S. DEPARTMENT OF THE INTERIOR U.S. GEOLOGICAL SURVEY

PORTST SERVICE

SPRING GARDEN QUADRANGLE CALIFORNIA - PLUMAS COUNTY 7.5-MINUTE SERIES

Produced by the United States Geological Survey North American Datum of 1983 (NAD83) World Geodetic System of 1984 (WGS84). Projection and 1 000-meter grid:Universal Transverse Mercator, Zone 10S This map is not a legal document. Boundaries may be generalized for this map scale. Private lands within government reservations may not be shown. Obtain permission before entering private lands.

Imagery......NAIP, August 2016 - October 2016 Roads......U.S. Census Bureau, 2016 Roads within US Forest Service Lands.......FSTopo Data with limited Forest Service updates, 2018 Names.......GNIS, 1981 - 2018 Hydrography.....National Hydrography Dataset, 2002 - 2018 Contours.....National Elevation Dataset, 1999 Boundaries.....Multiple sources; see metadata file 2016 - 2017 Public Land Survey System......BLM, 2018 Wetlands.....BLM, 2018