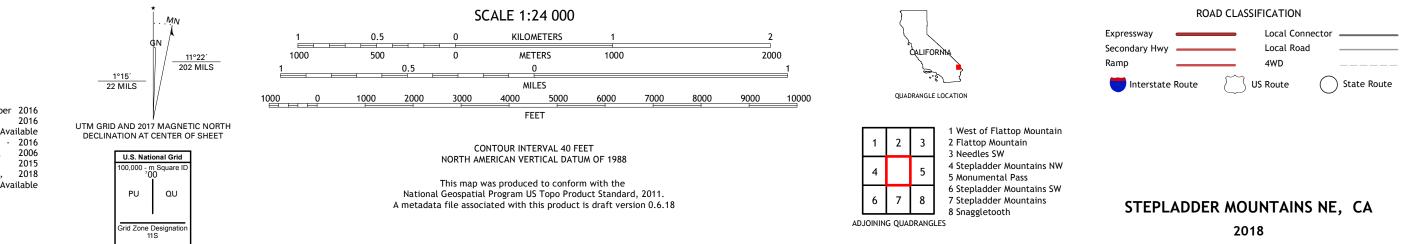

## STEPLADDER MOUNTAINS NE QUADRANGLE CALIFORNIA - SAN BERNARDINO COUNTY 7.5-MINUTE SERIES

Produced by the United States Geological Survey North American Datum of 1983 (NAD83) World Geodetic System of 1984 (WGS84). Projection and 1 000-meter grid:Universal Transverse Mercator, Zone 11S This map is not a legal document. Boundaries may be generalized for this map scale. Private lands within government reservations may not be shown. Obtain permission before entering private lands.