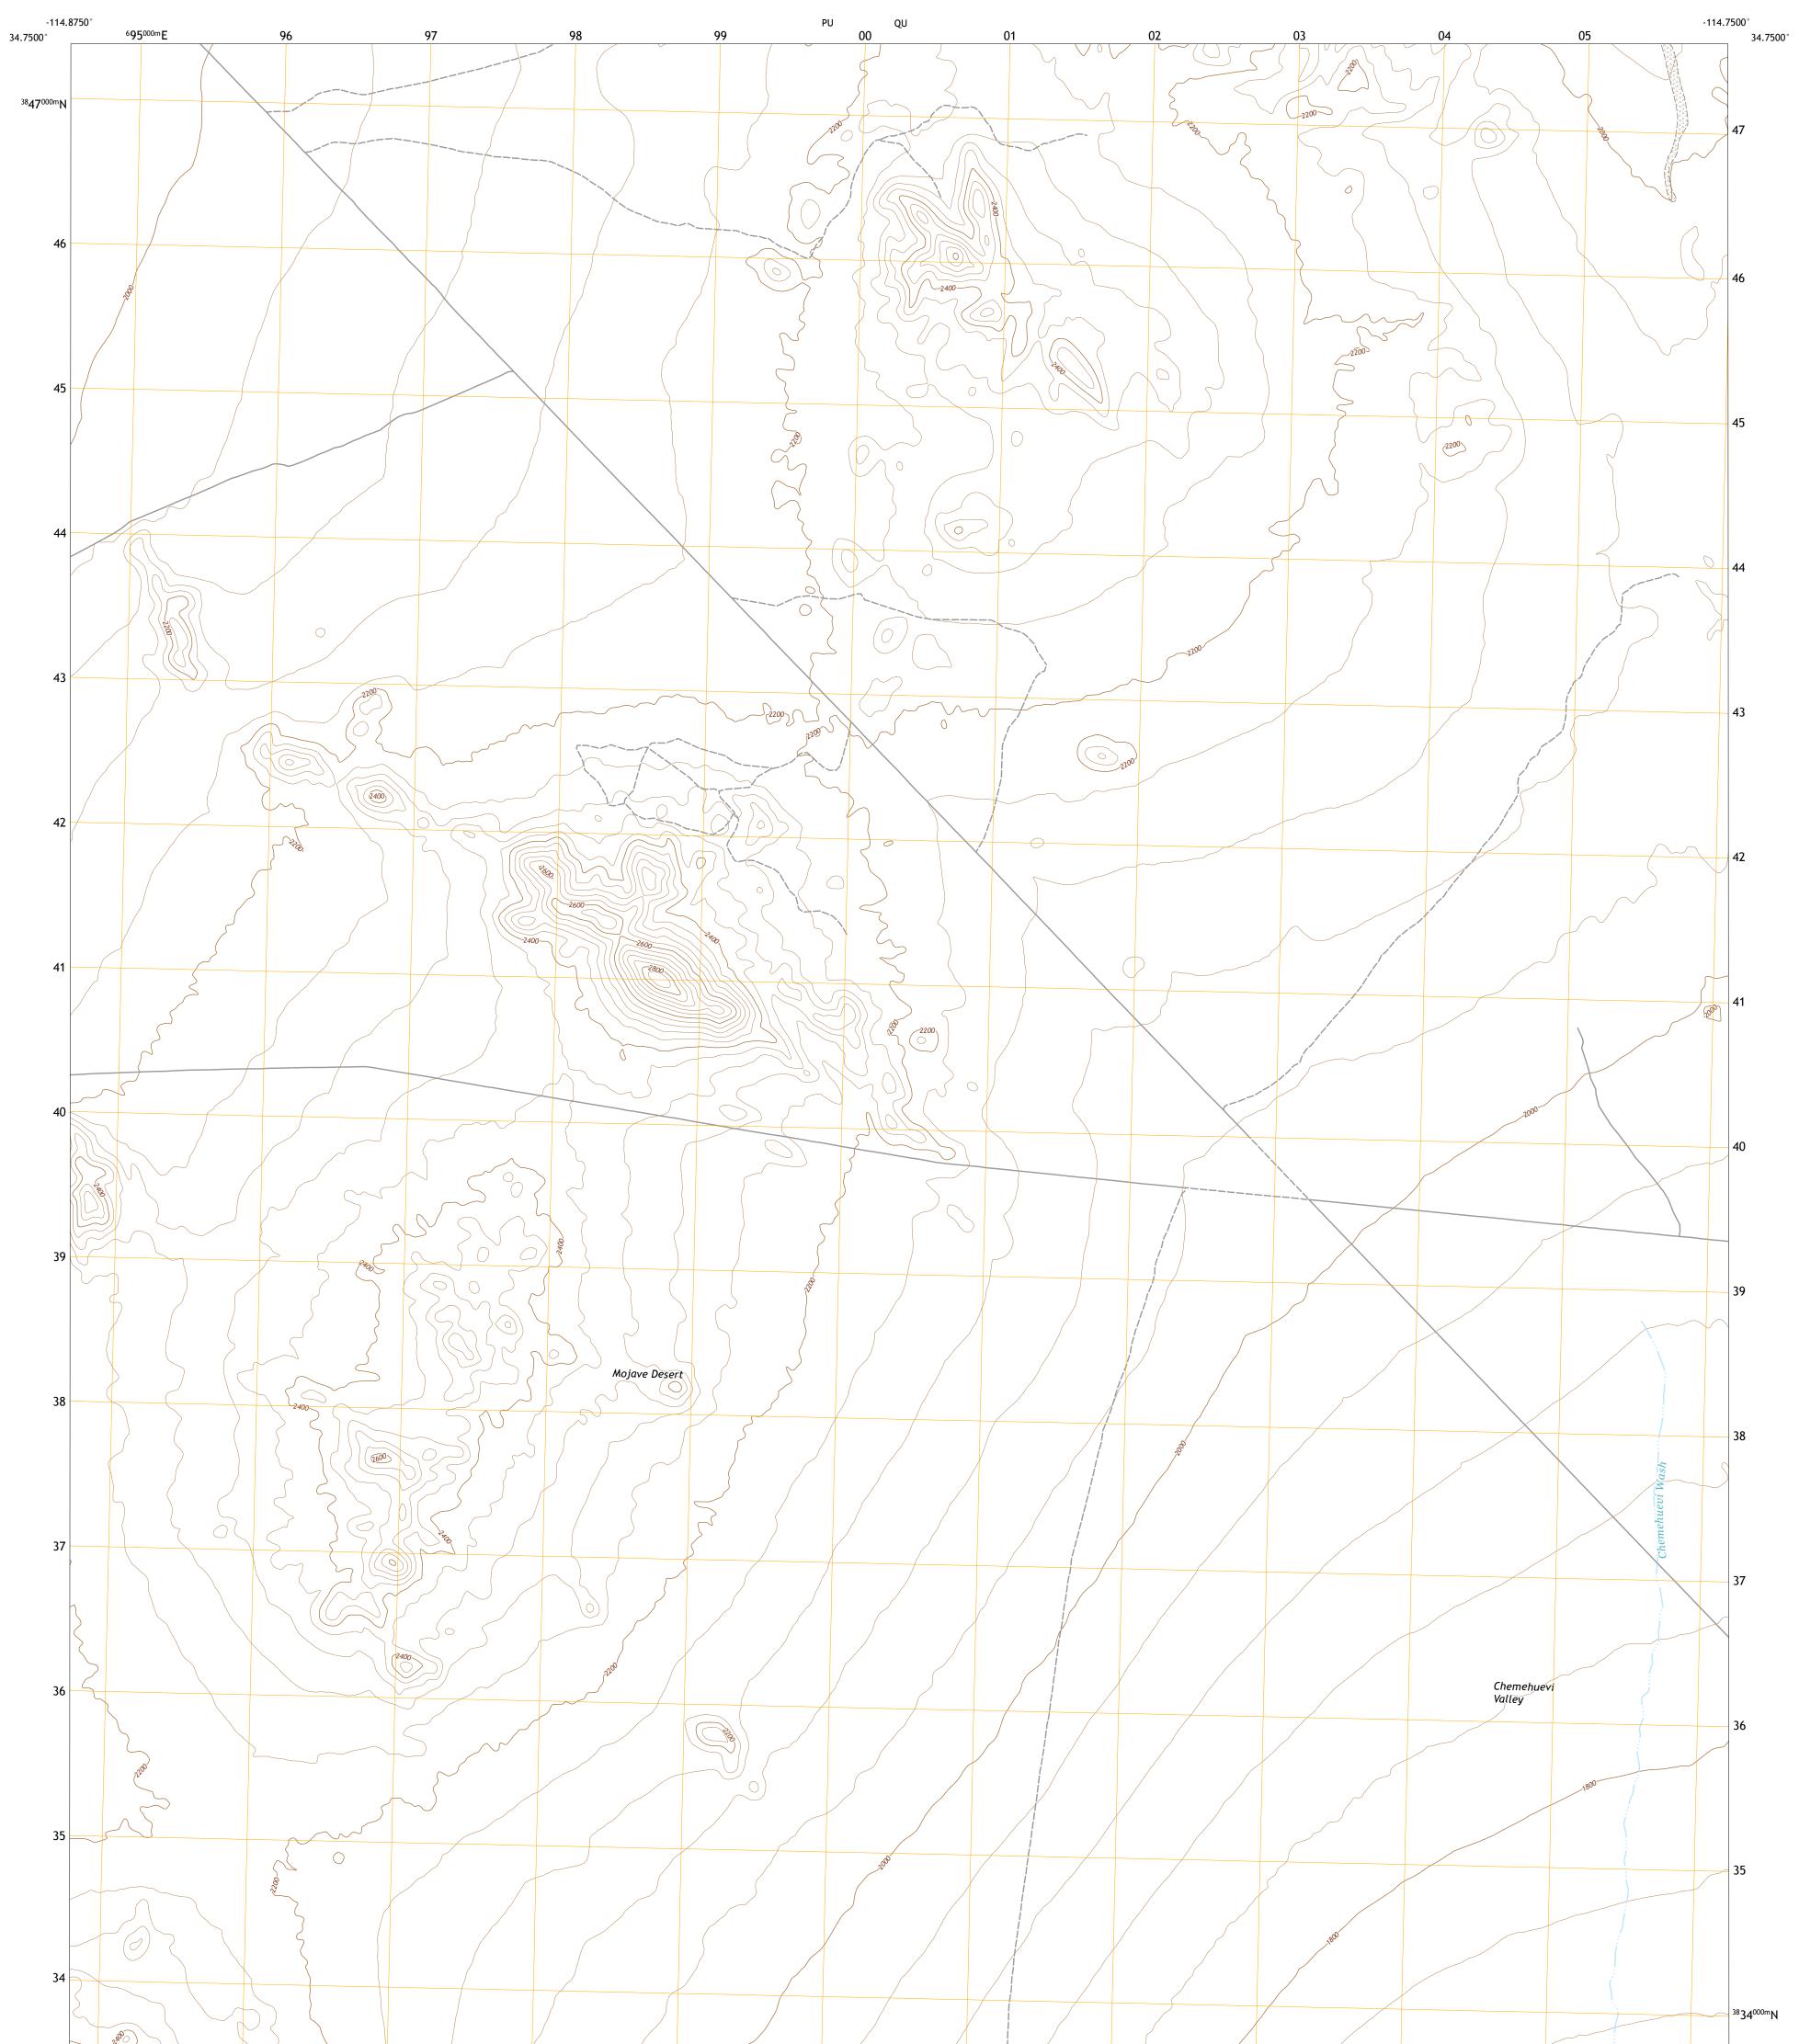

## STEPLADDER MOUNTAINS NE QUADRANGLE CALIFORNIA - SAN BERNARDINO COUNTY 7.5-MINUTE SERIES

Produced by the United States Geological Survey North American Datum of 1983 (NAD83) World Geodetic System of 1984 (WGS84). Projection and 1 000-meter grid:Universal Transverse Mercator, Zone 11S This map is not a legal document. Boundaries may be generalized for this map scale. Private lands within government reservations may not be shown. Obtain permission before entering private lands.