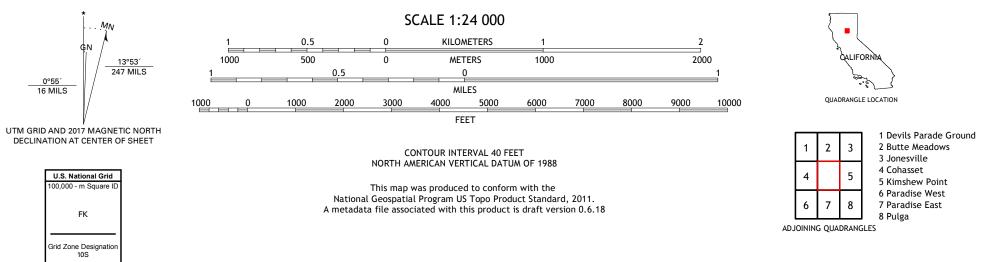

STIRLING CITY QUADRANGLE CALIFORNIA - BUTTE COUNTY 7.5-MINUTE SERIES

Produced by the United States Geological Survey North American Datum of 1983 (NAD83) World Geodetic System of 1984 (WGS84). Projection and 1 000-meter grid:Universal Transverse Mercator, Zone 10S This map is not a legal document. Boundaries may be generalized for this map scale. Private lands within government reservations may not be shown. Obtain permission before entering private lands.

ROAD CLASSIFICATION Local Connector Expressway Secondary Hwy Local Road Ramp 4WD US Route State Route lnterstate Route FS Passenger FS High Clearance Route FS Primary Route Route Check with local Forest Service unit for current travel conditions and restrictions. STIRLING CITY, CA 2018