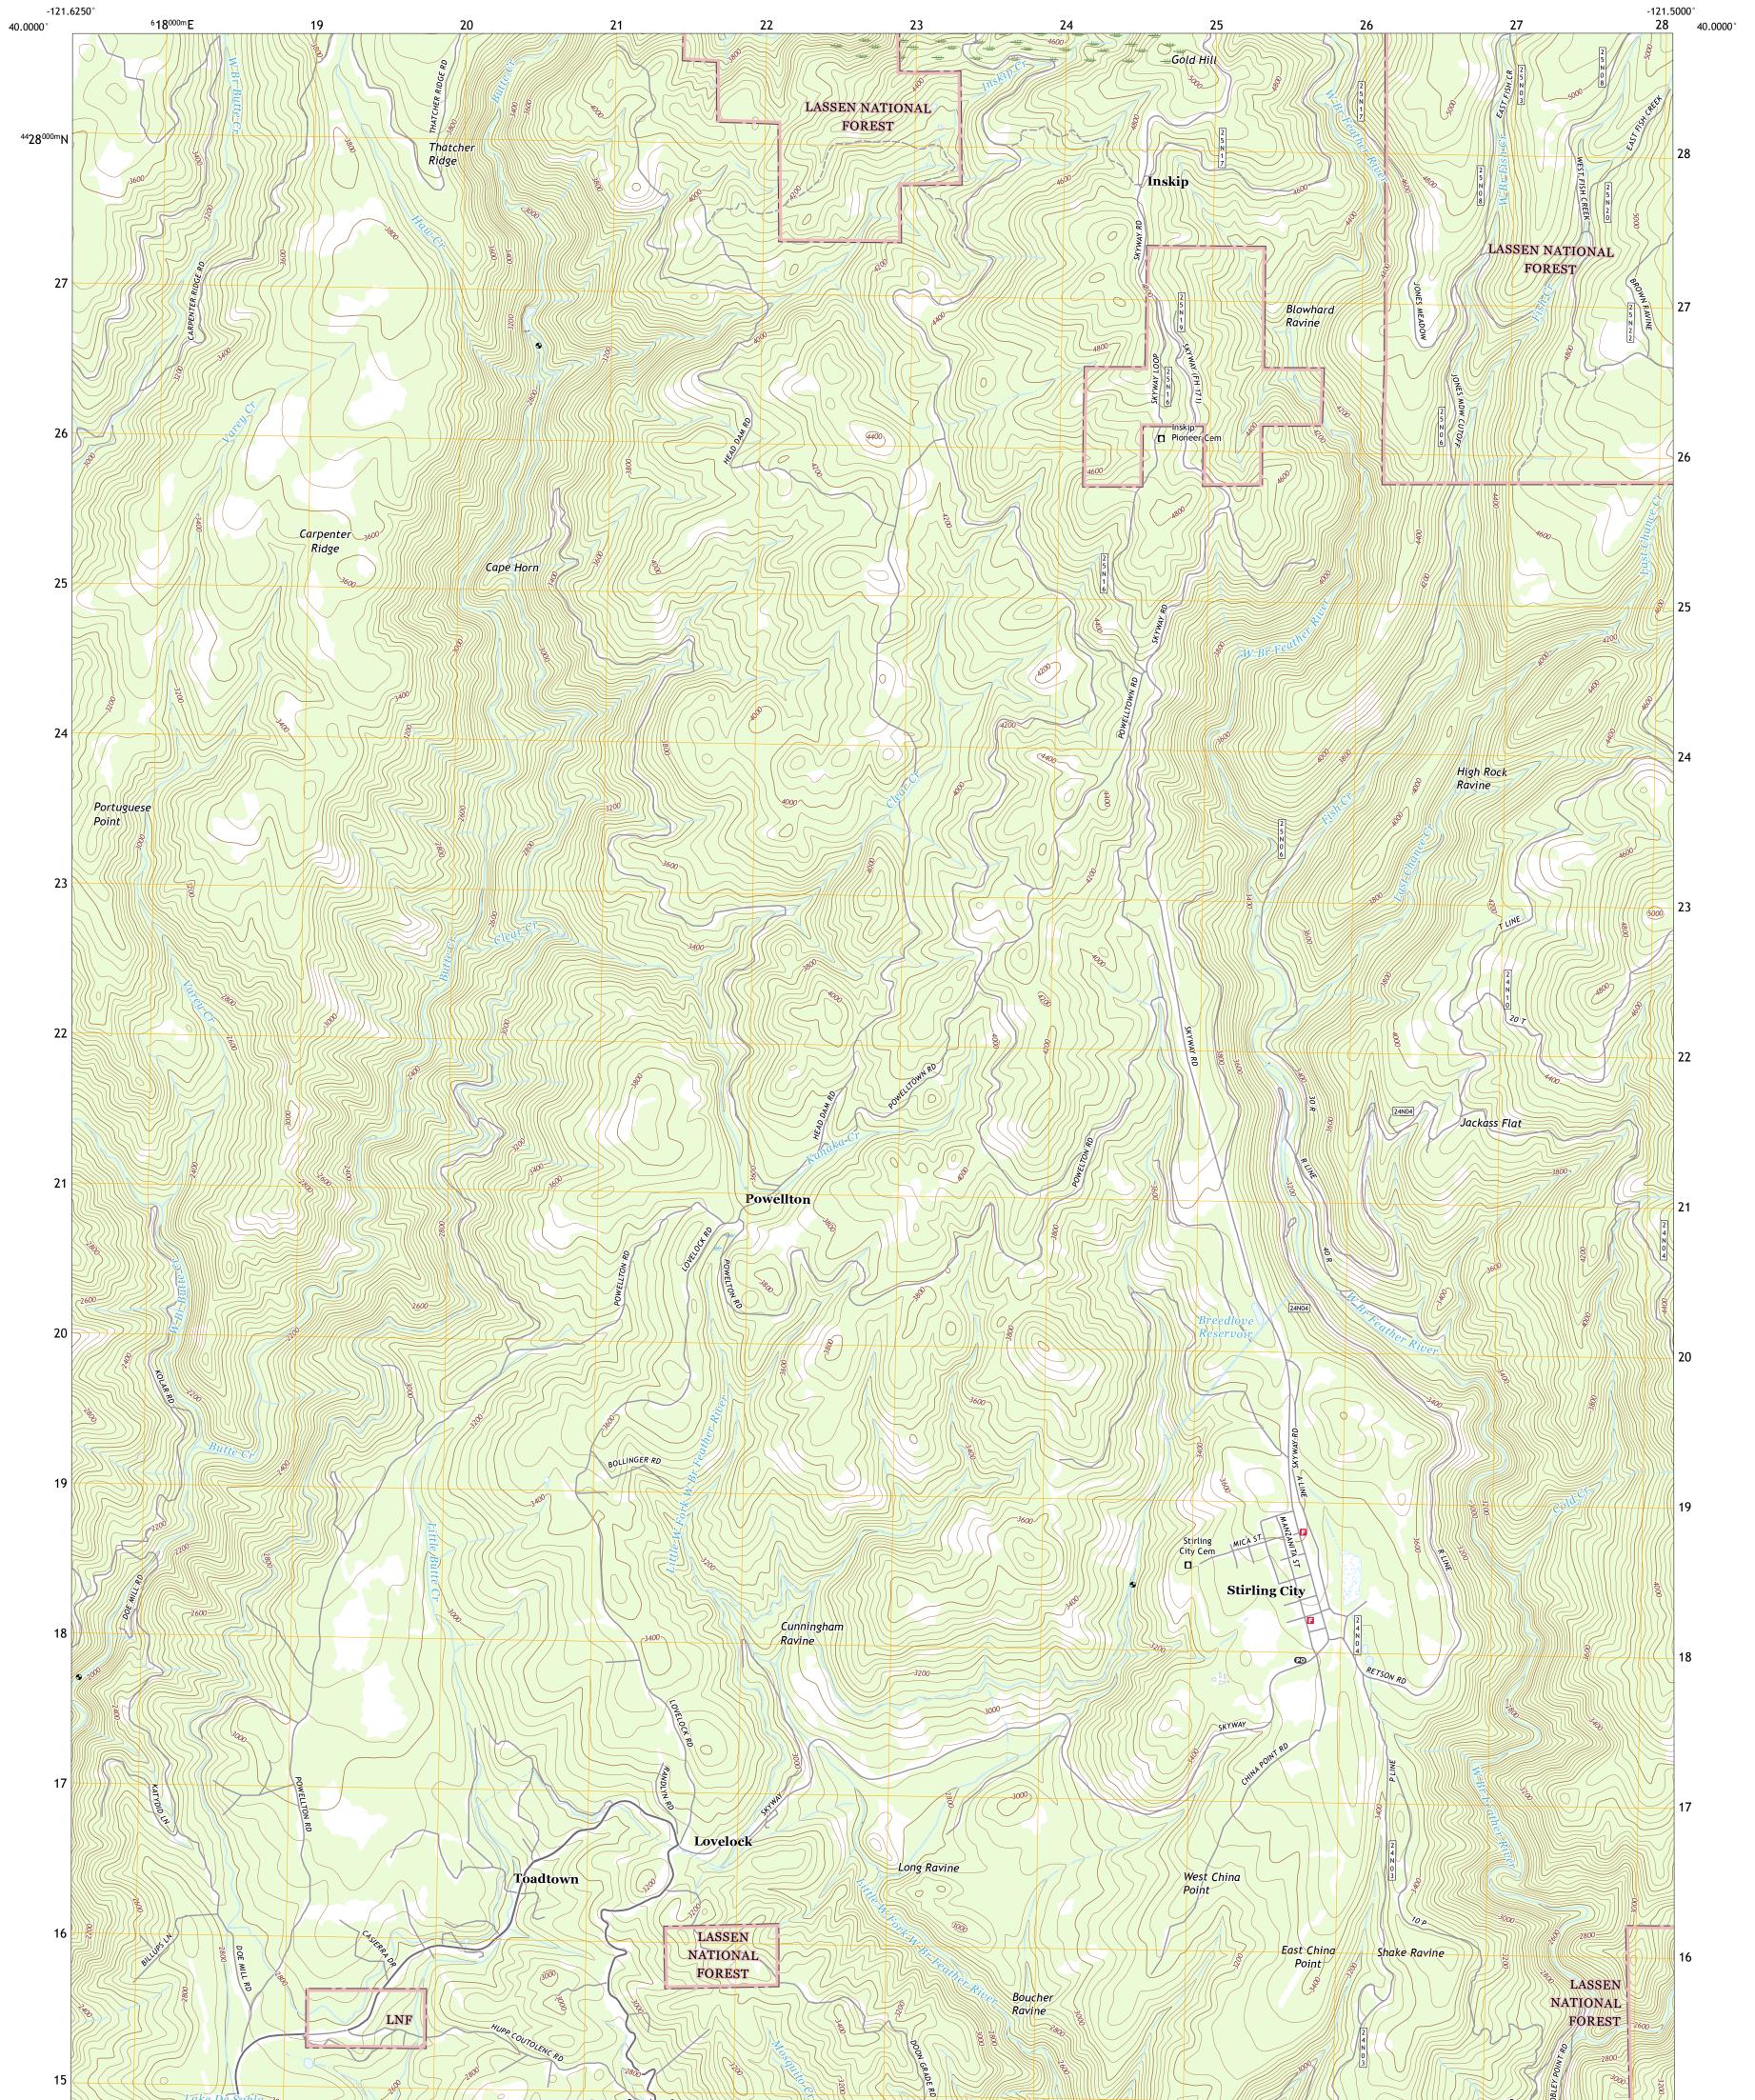

STIRLING CITY QUADRANGLE CALIFORNIA - BUTTE COUNTY 7.5-MINUTE SERIES

Produced by the United States Geological Survey North American Datum of 1983 (NAD83) World Geodetic System of 1984 (WGS84). Projection and 1 000-meter grid:Universal Transverse Mercator, Zone 10S This map is not a legal document. Boundaries may be generalized for this map scale. Private lands within government reservations may not be shown. Obtain permission before entering private lands.

ROAD CLASSIFICATION Local Connector Expressway Secondary Hwy Local Road Ramp 4WD US Route State Route lnterstate Route FS Passenger FS High Clearance Route FS Primary Route Route Check with local Forest Service unit for current travel conditions and restrictions. STIRLING CITY, CA 2018