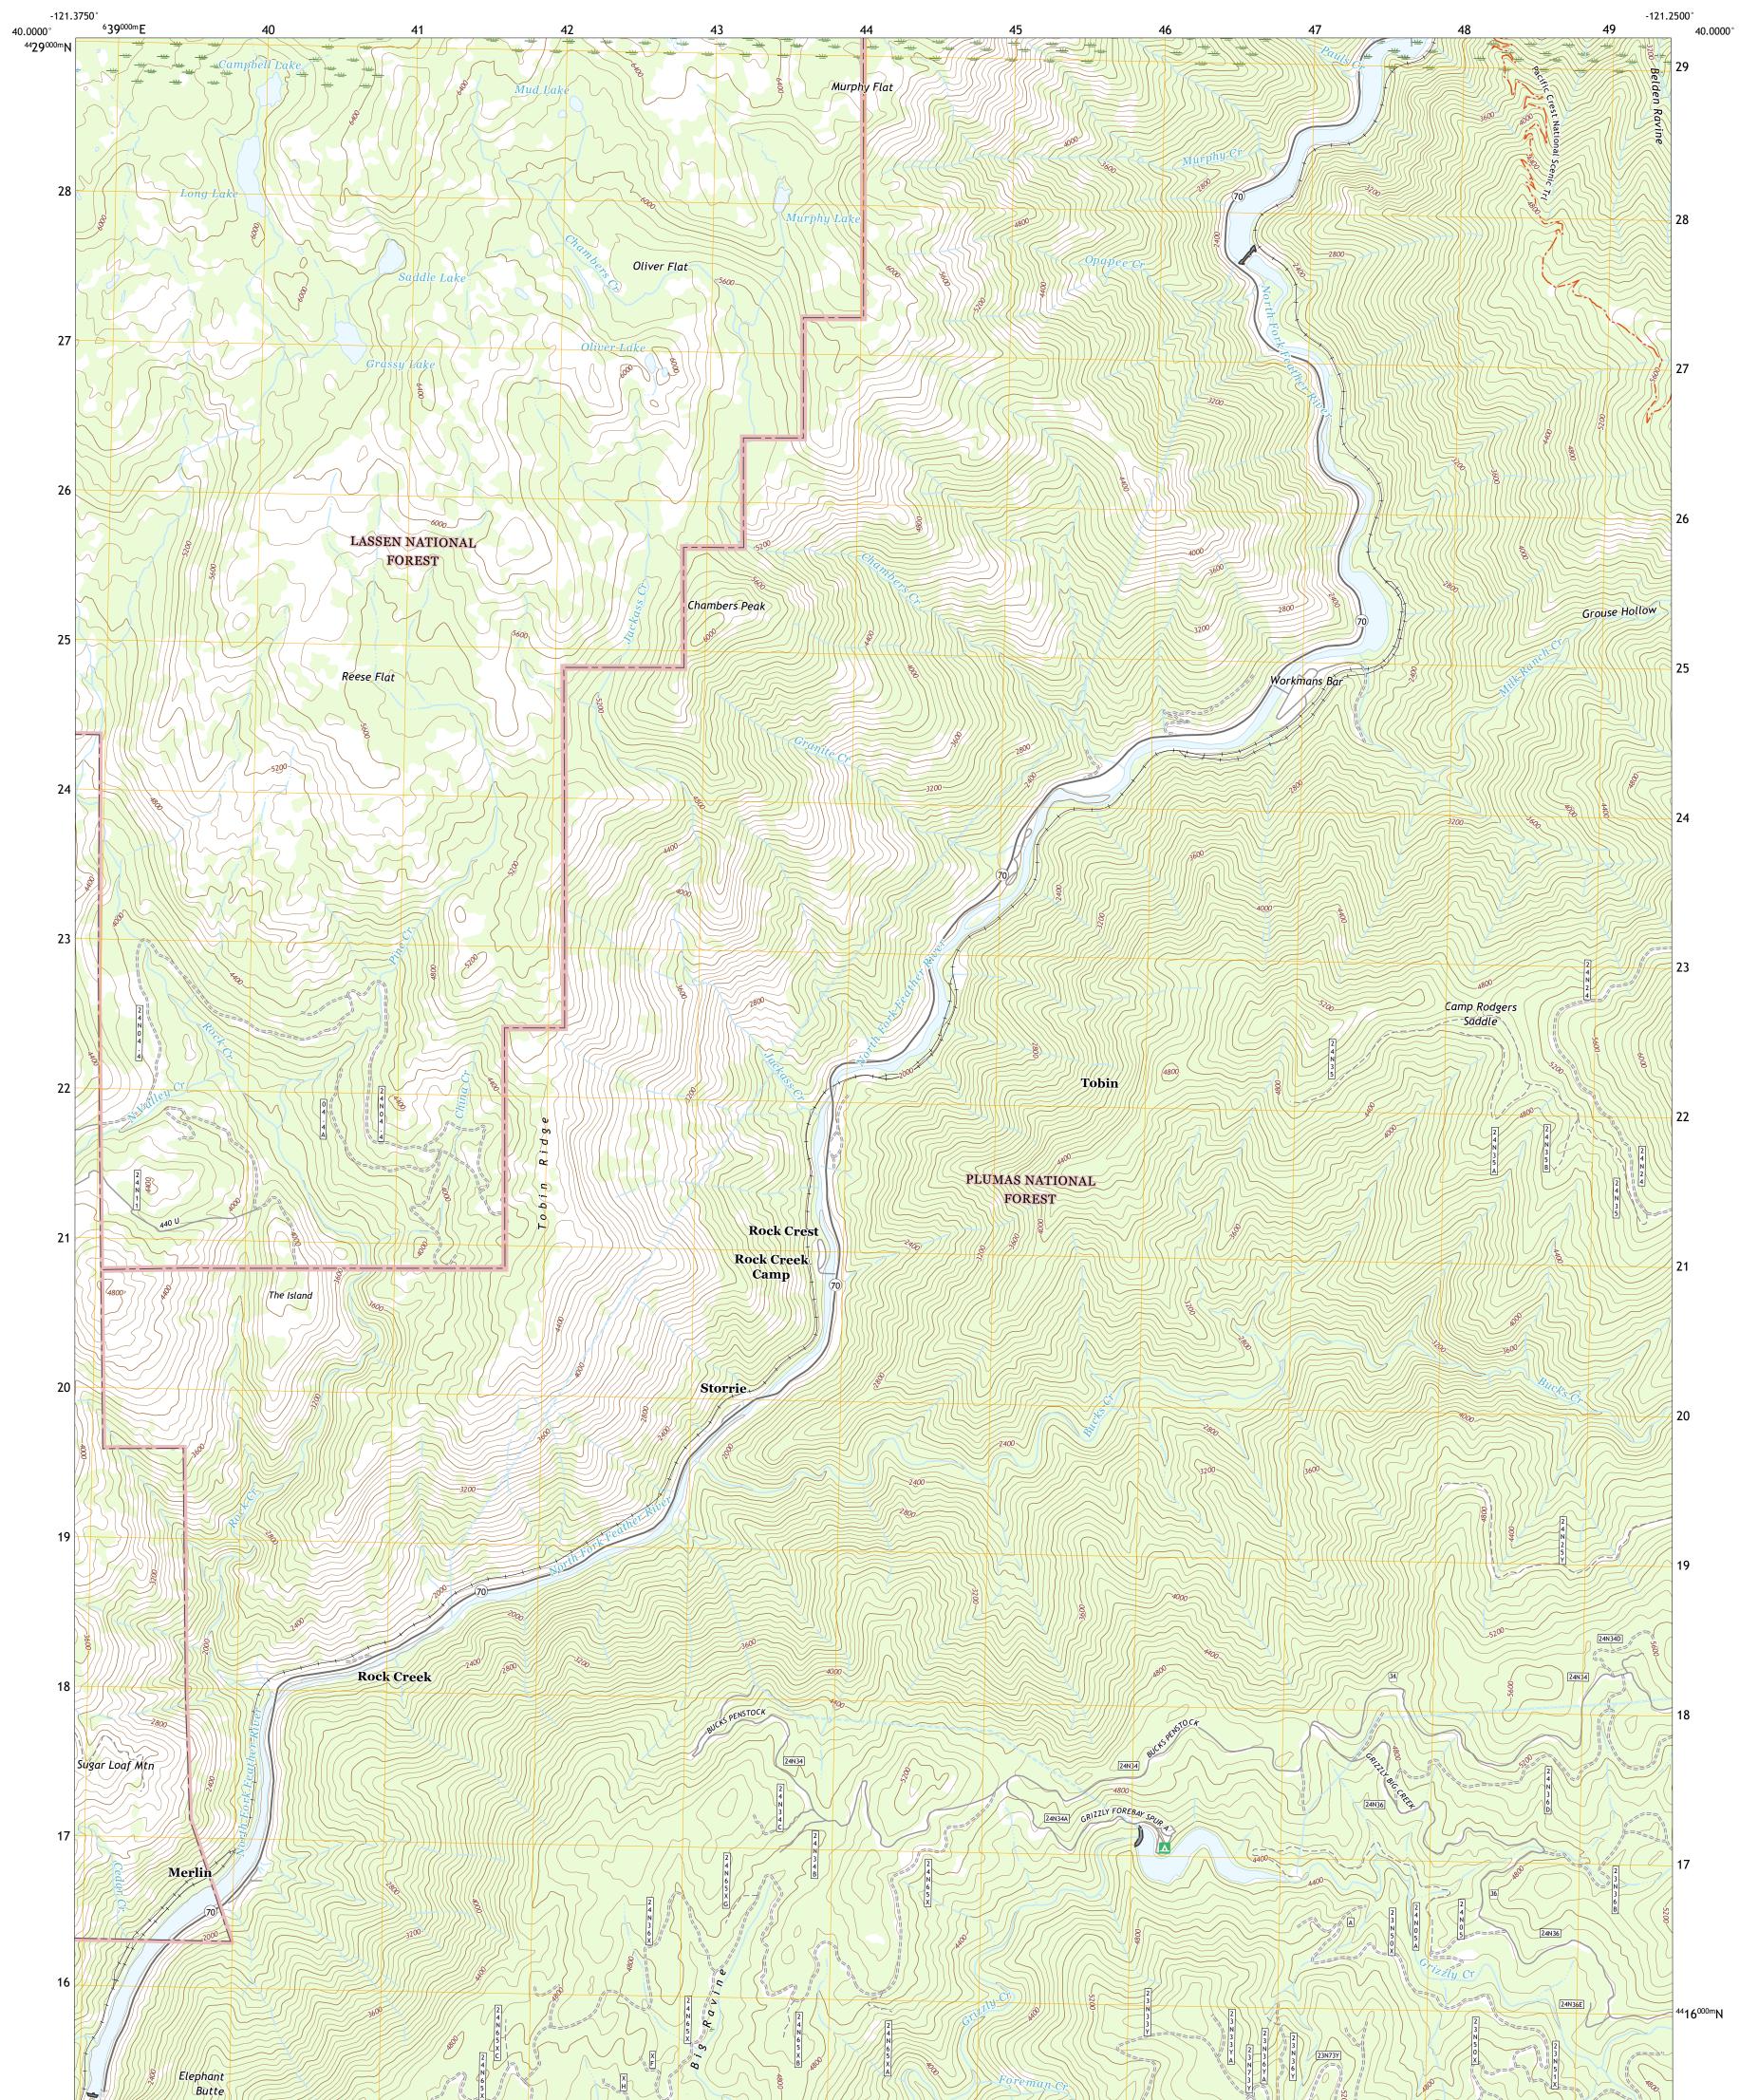

## U.S. DEPARTMENT OF THE INTERIOR U.S. GEOLOGICAL SURVEY

POPEST SERVICE

STORRIE QUADRANGLE CALIFORNIA - PLUMAS COUNTY 7.5-MINUTE SERIES

Produced by the United States Geological Survey North American Datum of 1983 (NAD83) World Geodetic System of 1984 (WGS84). Projection and 1 000-meter grid:Universal Transverse Mercator, Zone 10S This map is not a legal document. Boundaries may be generalized for this map scale. Private lands within government reservations may not be shown. Obtain permission before entering private lands.

Check with local Forest Service unit for current travel conditions and restrictions.

STORRIE, CA 2022