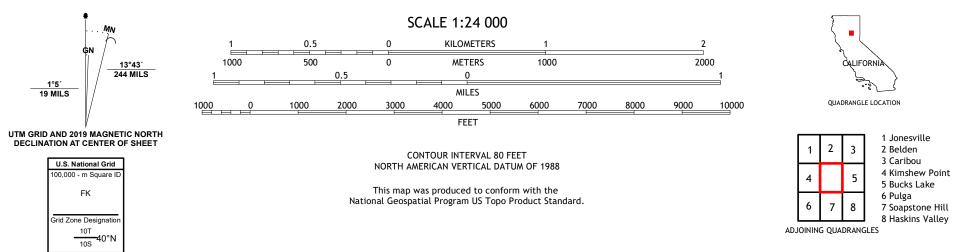

## U.S. DEPARTMENT OF THE INTERIOR U.S. GEOLOGICAL SURVEY

POPEST SERVICE

STORRIE QUADRANGLE CALIFORNIA - PLUMAS COUNTY 7.5-MINUTE SERIES

Produced by the United States Geological Survey North American Datum of 1983 (NAD83) World Geodetic System of 1984 (WGS84). Projection and 1 000-meter grid:Universal Transverse Mercator, Zone 10S This map is not a legal document. Boundaries may be generalized for this map scale. Private lands within government reservations may not be shown. Obtain permission before entering private lands.