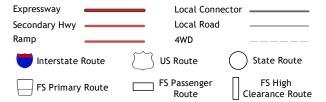

Check with local Forest Service unit for current travel conditions and restrictions.