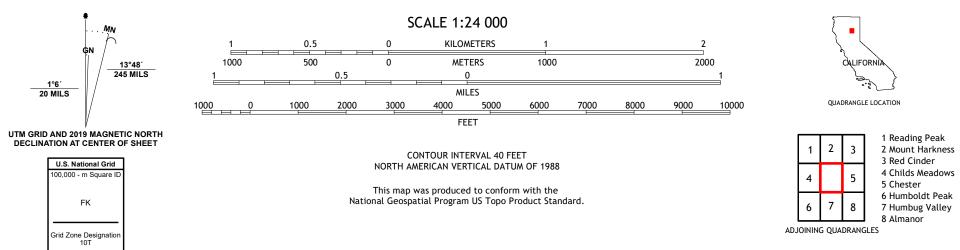

The National Map US Topo

THE TO WARD

STOVER MOUNTAIN QUADRANGLE CALIFORNIA 7.5-MINUTE SERIES

Produced by the United States Geological Survey North American Datum of 1983 (NAD83) World Geodetic System of 1984 (WGS84). Projection and 1 000-meter grid:Universal Transverse Mercator, Zone 10T This map is not a legal document. Boundaries may be generalized for this map scale. Private lands within government reservations may not be shown. Obtain permission before entering private lands.