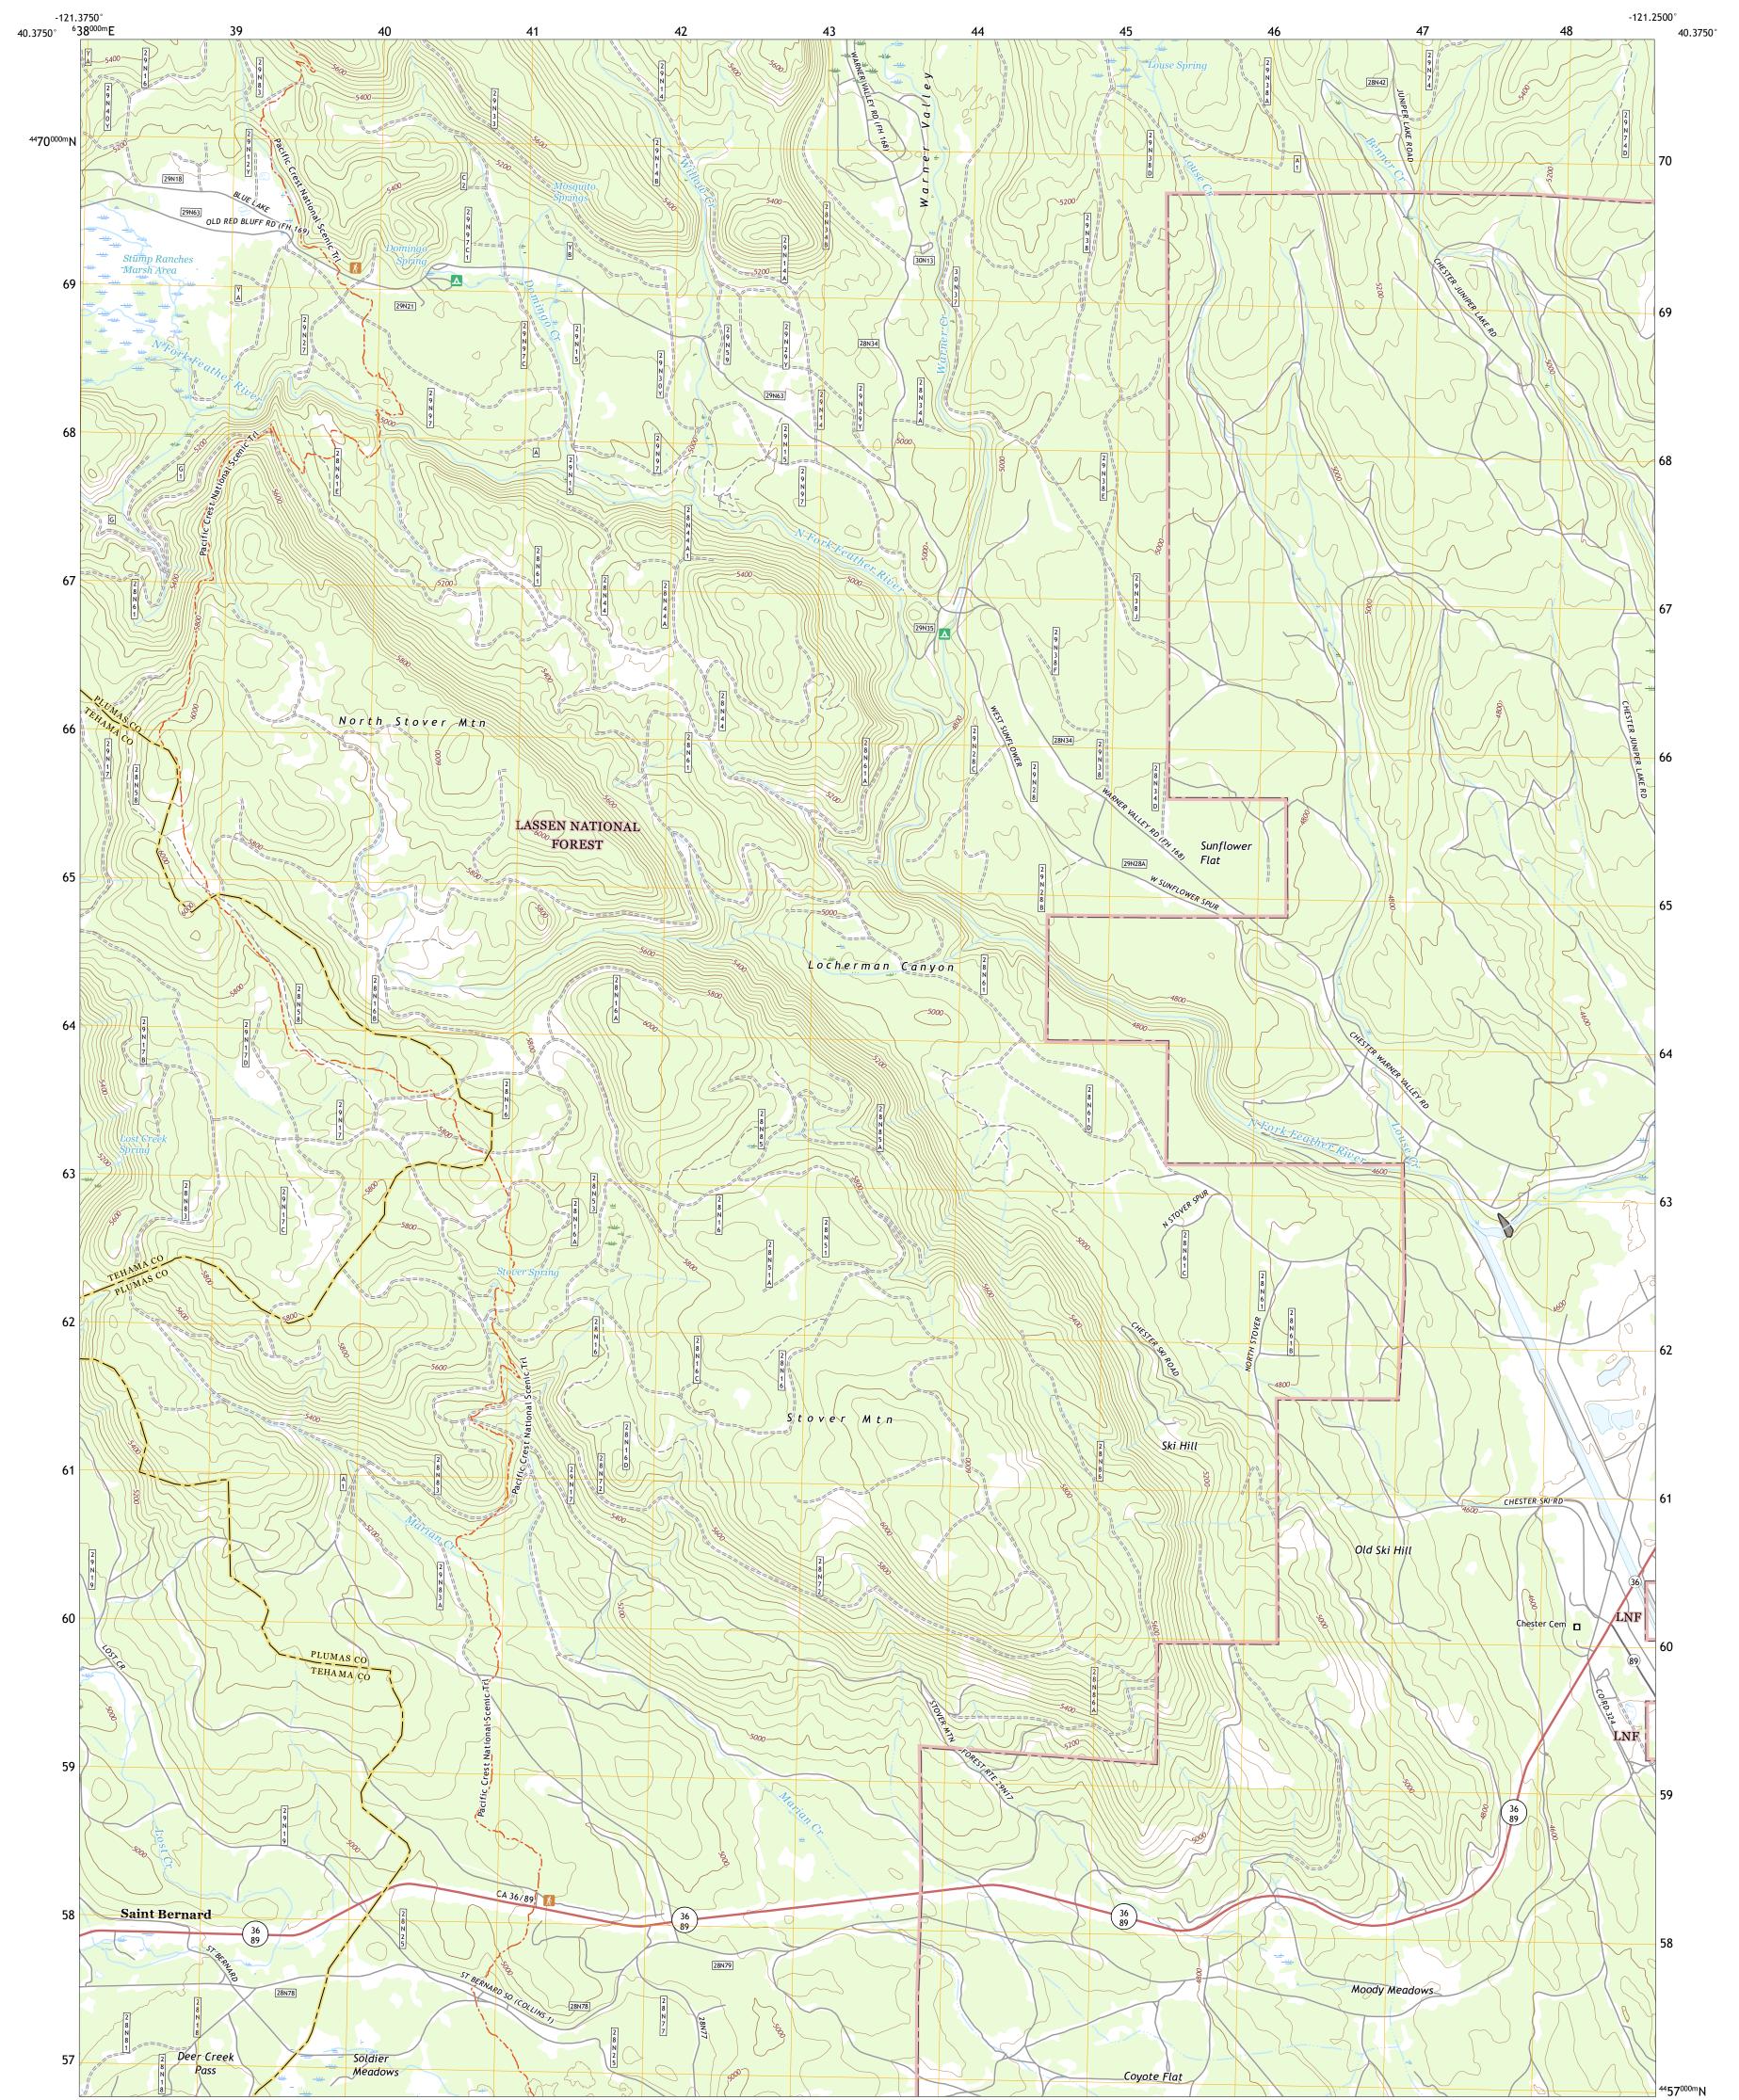

The National Map US Topo

THE TO WARD

STOVER MOUNTAIN QUADRANGLE CALIFORNIA 7.5-MINUTE SERIES





Produced by the United States Geological Survey North American Datum of 1983 (NAD83) World Geodetic System of 1984 (WGS84). Projection and 1 000-meter grid:Universal Transverse Mercator, Zone 10T This map is not a legal document. Boundaries may be generalized for this map scale. Private lands within government reservations may not be shown. Obtain permission before entering private lands.







Check with local Forest Service unit for current travel conditions and restrictions.

## STOVER MOUNTAIN, CA