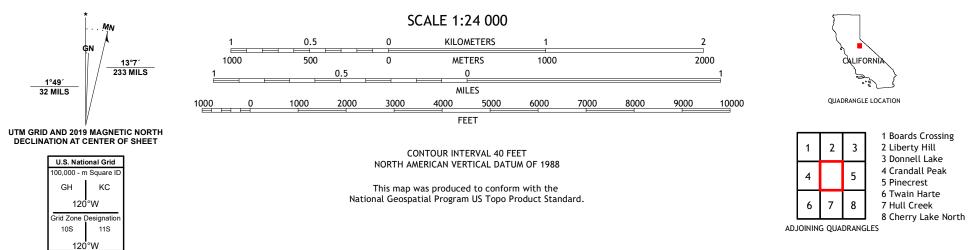

## U.S. DEPARTMENT OF THE INTERIOR U.S. GEOLOGICAL SURVEY

TOREST STARE

STRAWBERRY QUADRANGLE CALIFORNIA - TUOLUMNE COUNTY 7.5-MINUTE SERIES

Produced by the United States Geological Survey North American Datum of 1983 (NAD83) World Geodetic System of 1984 (WGS84). Projection and 1 000-meter grid:Universal Transverse Mercator, Zone 10S\11S This map is not a legal document. Boundaries may be generalized for this map scale. Private lands within government reservations may not be shown. Obtain permission before entering private lands.