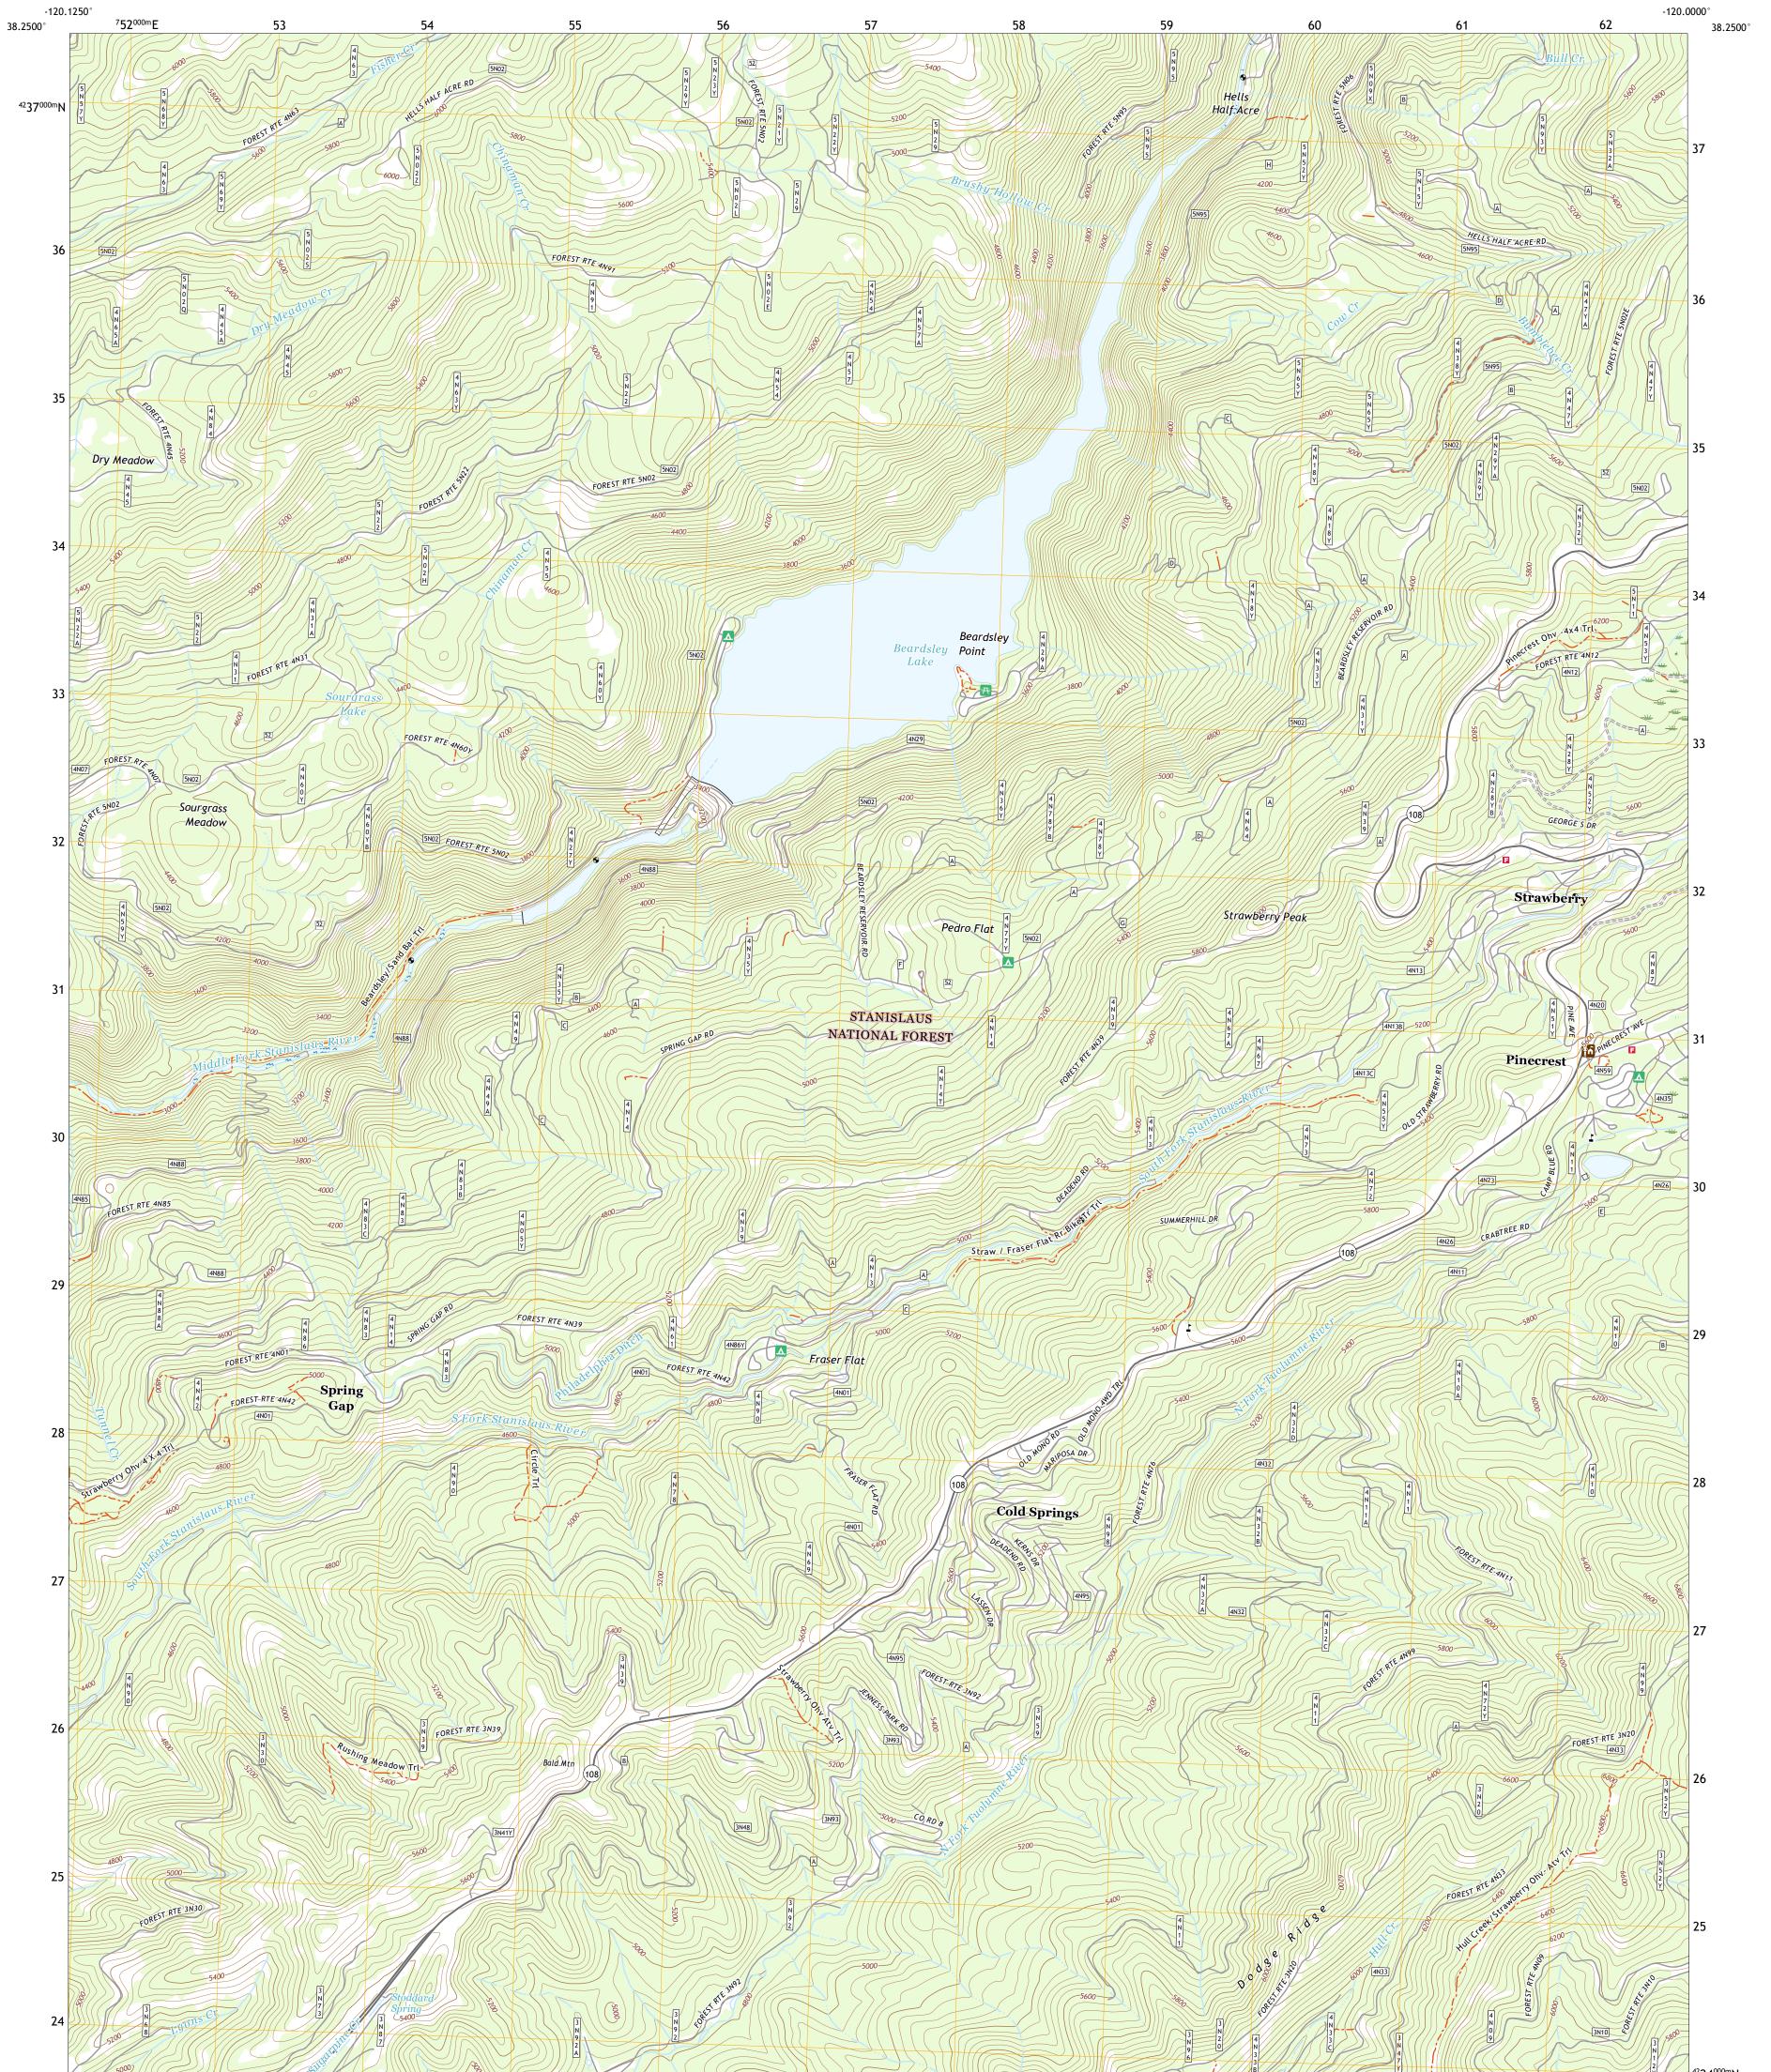

## U.S. DEPARTMENT OF THE INTERIOR U.S. GEOLOGICAL SURVEY

TOREST STARE

STRAWBERRY QUADRANGLE CALIFORNIA - TUOLUMNE COUNTY 7.5-MINUTE SERIES

Produced by the United States Geological Survey North American Datum of 1983 (NAD83) World Geodetic System of 1984 (WGS84). Projection and 1 000-meter grid:Universal Transverse Mercator, Zone 10S\11S This map is not a legal document. Boundaries may be generalized for this map scale. Private lands within government reservations may not be shown. Obtain permission before entering private lands.