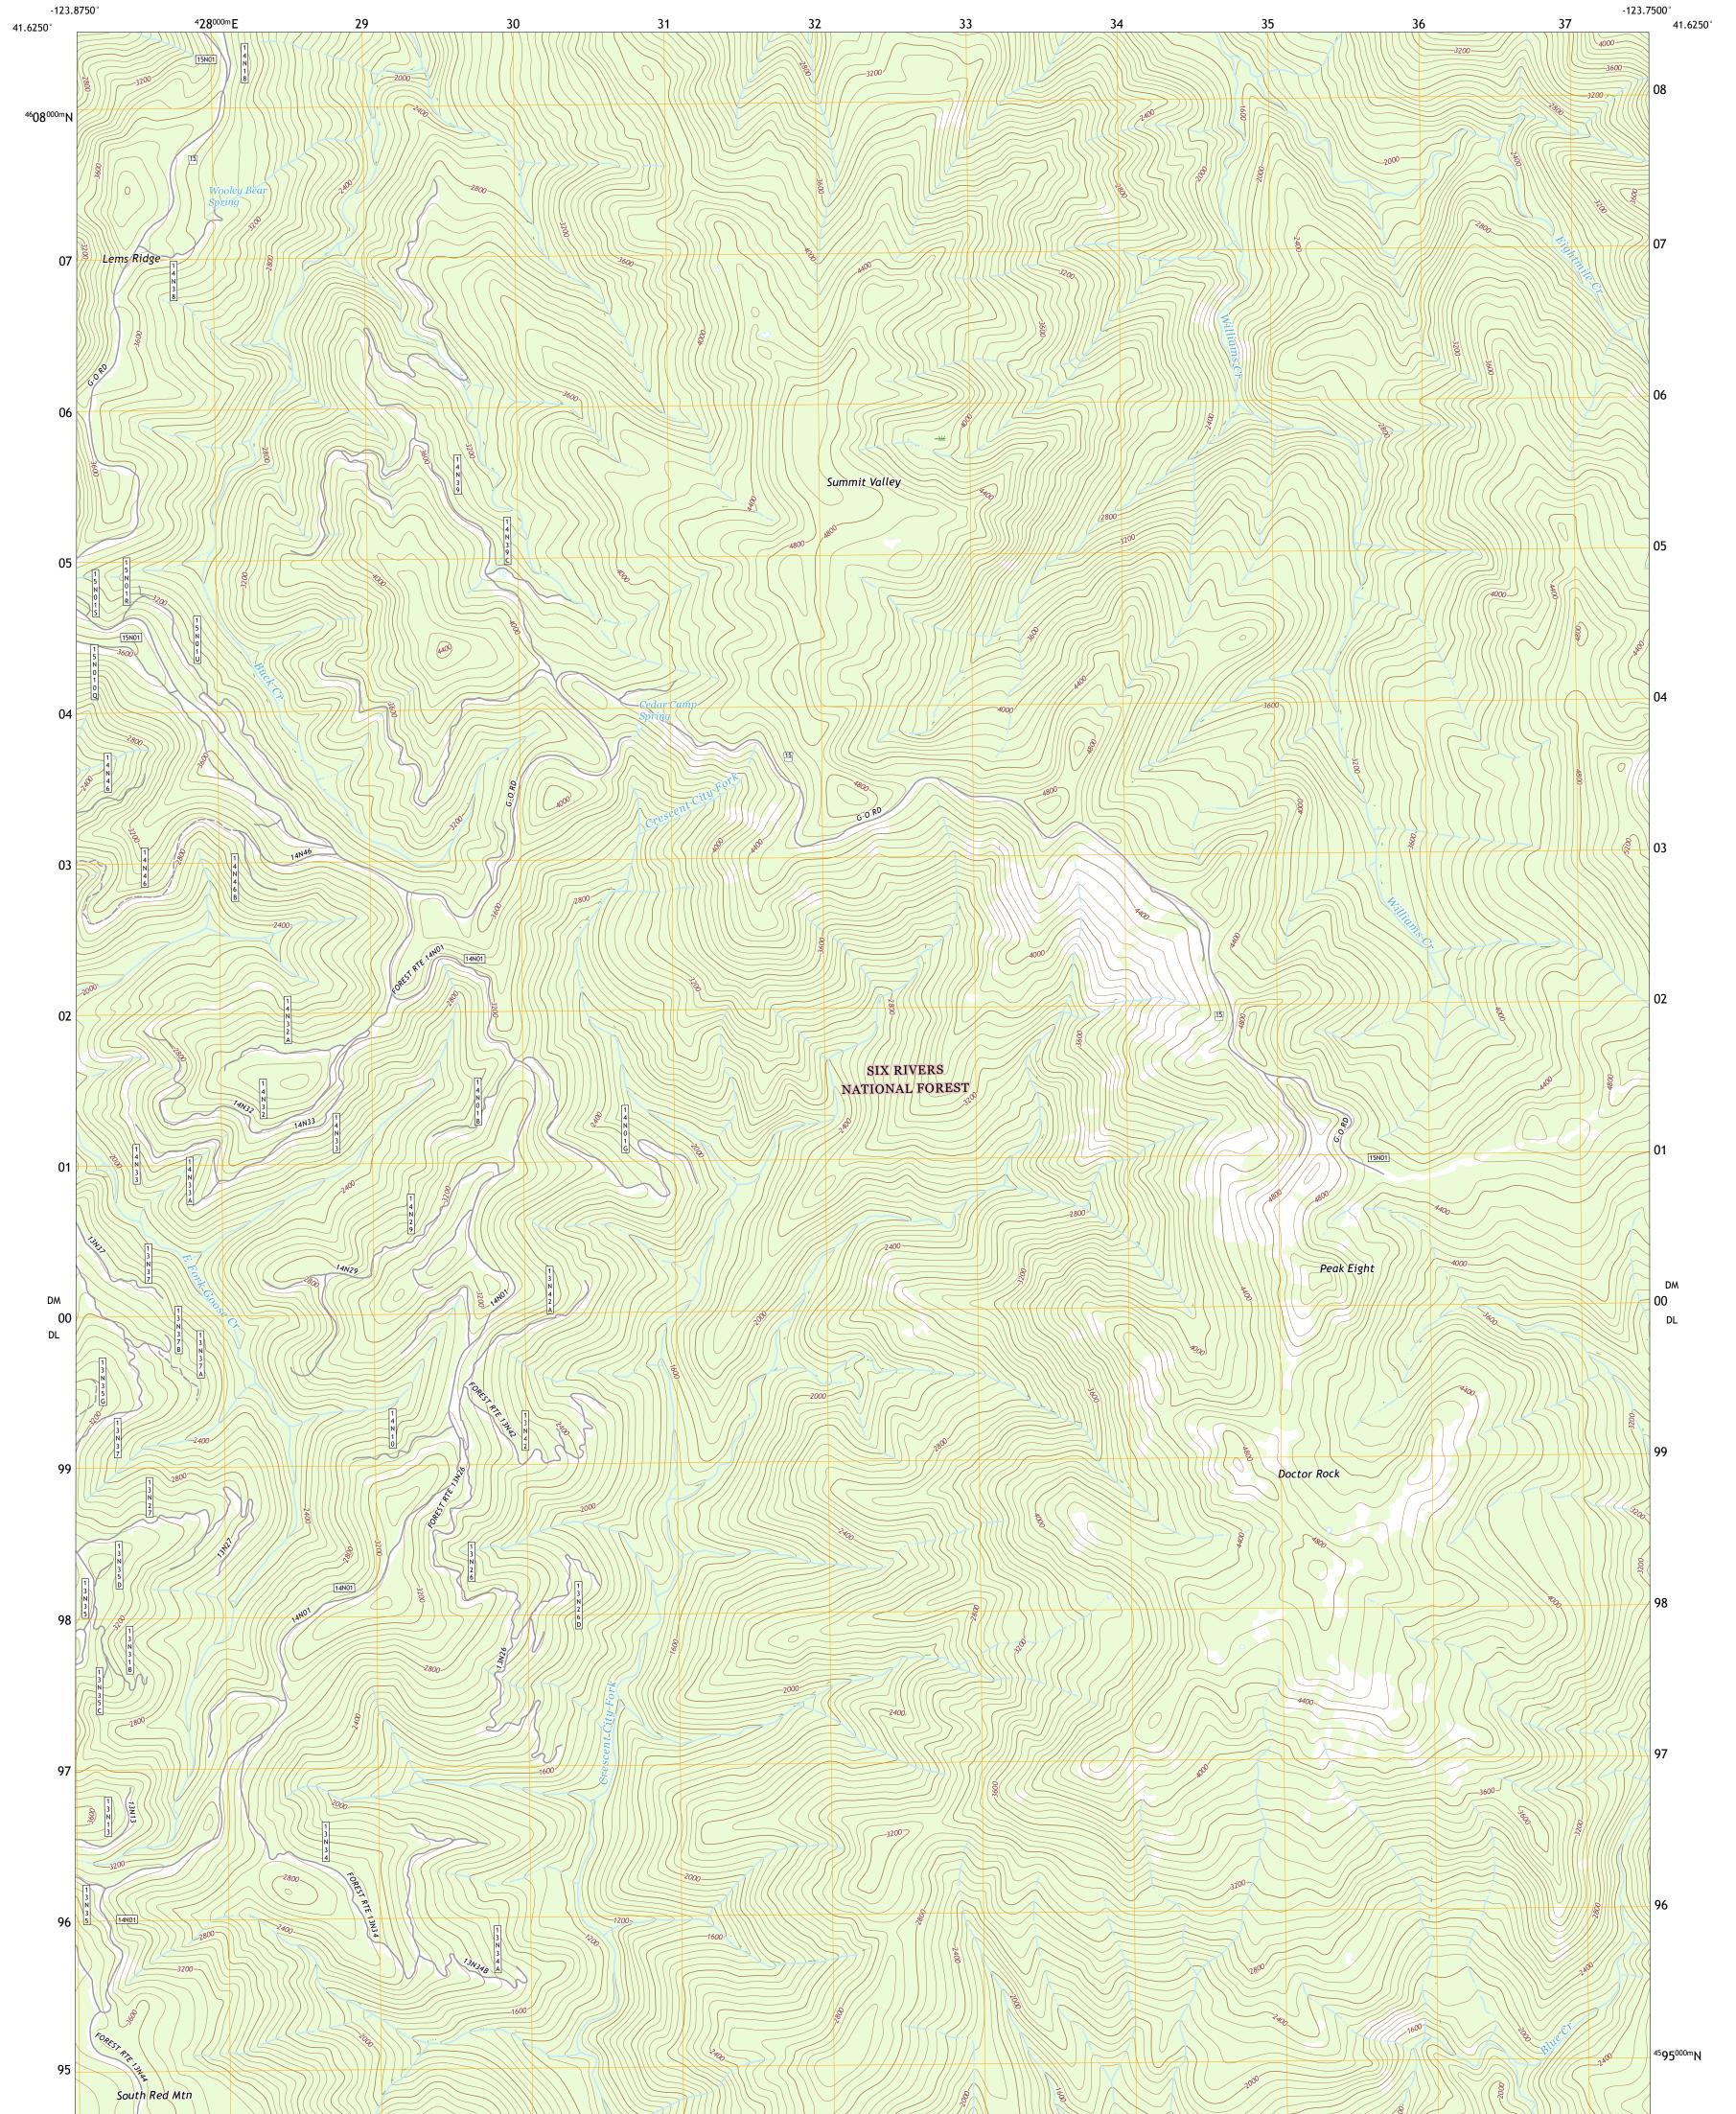

SUMMIT VALLEY QUADRANGLE CALIFORNIA - DEL NORTE COUNTY 7.5-MINUTE SERIES

**Produced by the United States Geological Survey** North American Datum of 1983 (NAD83) World Geodetic System of 1984 (WGS84). Projection and 1 000-meter grid:Universal Transverse Mercator, Zone 10T This map is not a legal document. Boundaries may be generalized for this map scale. Private lands within government reservations may not be shown. Obtain permission before entering private lands.